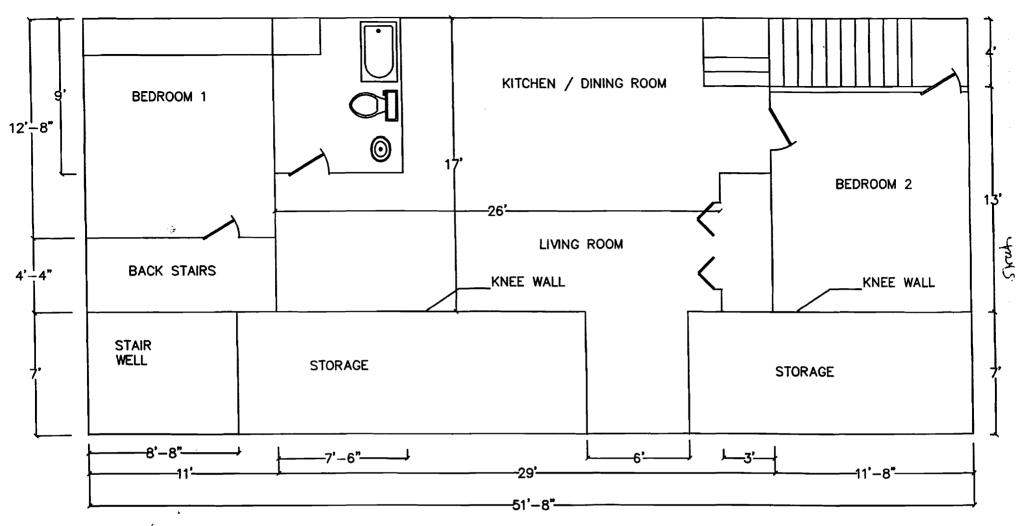

## LEGALIZATION OF NONCONFORMING DWELLING UNITS FOR OFFICE USE ONLY

| Address & CBL: 68 Robert St                                  | 66A-F-604                                              |
|--------------------------------------------------------------|--------------------------------------------------------|
|                                                              |                                                        |
| Notices to owners of properties situated within 300 feet     | t sent on: gar lo bayle 2/12/09, nohus sent 3/17/09    |
| City Housing Ordinance compliance given on: 2   12   15   15 | received: 2/20/08 appared ulcook his by Milly Collins. |
| City NFPA compliance given on: 2/12/05                       | received: 123 of approvedul conditions by Berwalka.    |
| Received any letters within 10 days from notices sent?       |                                                        |
| Unit(s) existed prior to April 1, 1995? _ QSS esserts cec    | od 1990 said 3 units                                   |
| Unit(s) shown to be established by different owner? _d.      | ced-pirchased property July 28,2003                    |
| Site plan included:                                          |                                                        |
| Floor plans included?                                        |                                                        |
| Is ZBA action required?                                      |                                                        |