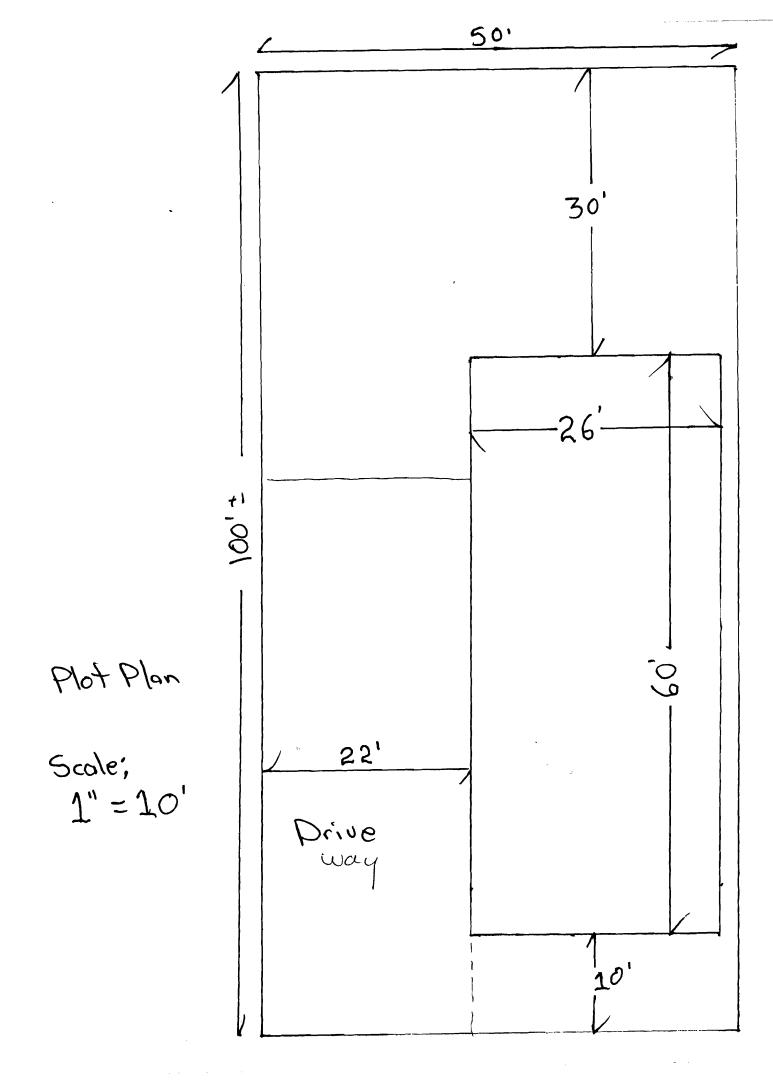

## LEGALIZATION OF NONCONFORMING DWELLING UNITS FOR OFFICE USE ONLY

| Address & CBL: 68 Robert St                                  | 66A-F-604                                              |
|--------------------------------------------------------------|--------------------------------------------------------|
|                                                              |                                                        |
| Notices to owners of properties situated within 300 feet     | t sent on: gar lo bayle 2/12/09, nohus sent 3/17/09    |
| City Housing Ordinance compliance given on: 2   12   15   15 | received: 2/20/08 appared ulcook his by Milly Collins. |
| City NFPA compliance given on: 2/12/05                       | received: 123 of approvedul conditions by Berwalka.    |
| Received any letters within 10 days from notices sent?       |                                                        |
| Unit(s) existed prior to April 1, 1995? _ QSS esserts cec    | od 1990 said 3 units                                   |
| Unit(s) shown to be established by different owner? _d.      | ced-pirchased property July 28,2003                    |
| Site plan included:                                          |                                                        |
| Floor plans included?                                        |                                                        |
| Is ZBA action required?                                      |                                                        |