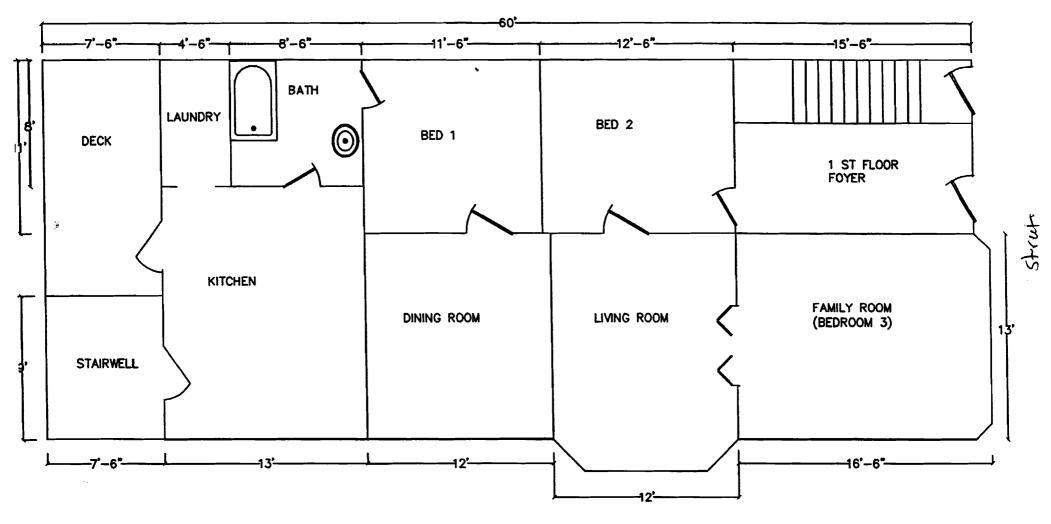

## LEGALIZATION OF NONCONFORMING DWELLING UNITS FOR OFFICE USE ONLY

| Address & CBL: 68 Robert St                                  | 66A-F-604                                              |
|--------------------------------------------------------------|--------------------------------------------------------|
|                                                              |                                                        |
| Notices to owners of properties situated within 300 feet     | t sent on: gar lo bayle 2/12/09, nohus sent 3/17/09    |
| City Housing Ordinance compliance given on: 2   12   15   15 | received: 2/20/08 appared ulcook his by Milly Collins. |
| City NFPA compliance given on: 2/12/05                       | received: 123 of approvedul conditions by Berwalka.    |
| Received any letters within 10 days from notices sent?       |                                                        |
| Unit(s) existed prior to April 1, 1995? _ QSS esserts cec    | od 1990 said 3 units                                   |
| Unit(s) shown to be established by different owner? _d.      | ced-pirchased property July 28,2003                    |
| Site plan included:                                          |                                                        |
| Floor plans included?                                        |                                                        |
| Is ZBA action required?                                      |                                                        |