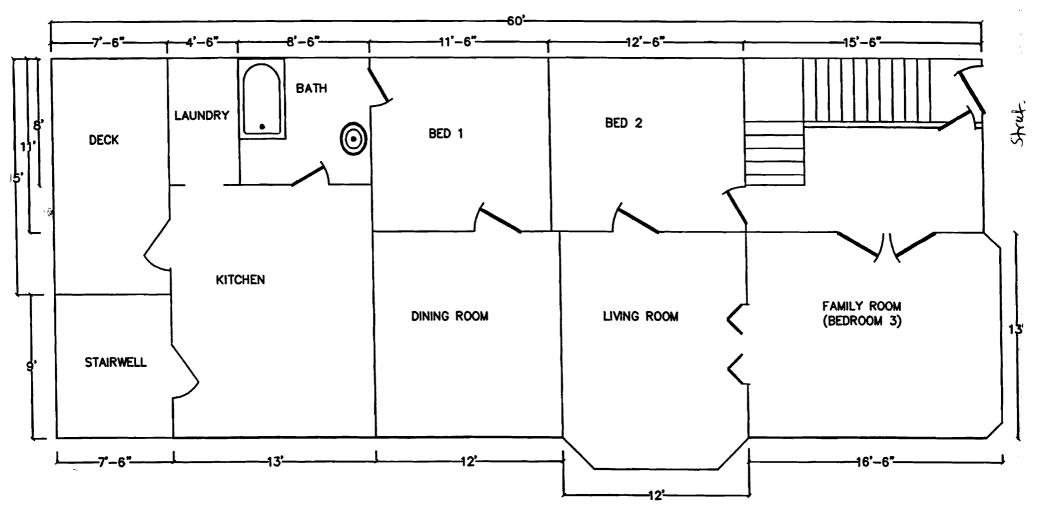

## LEGALIZATION OF NONCONFORMING DWELLING UNITS FOR OFFICE USE ONLY

| Address & CBL: 68 Robert St                                  | 66A-F-604                                              |
|--------------------------------------------------------------|--------------------------------------------------------|
|                                                              |                                                        |
| Notices to owners of properties situated within 300 feet     | t sent on: gar lo bayle 2/12/09, nohus sent 3/17/09    |
| City Housing Ordinance compliance given on: 2   12   15   15 | received: 2/20/08 appared ulcook his by Milly Collins. |
| City NFPA compliance given on: 2/12/05                       | received: 123 of approvedul conditions by Berwalka.    |
| Received any letters within 10 days from notices sent?       |                                                        |
| Unit(s) existed prior to April 1, 1995? _ QSS esserts cec    | od 1990 said 3 units                                   |
| Unit(s) shown to be established by different owner? _d.      | ced-pirchased property July 28,2003                    |
| Site plan included:                                          |                                                        |
| Floor plans included?                                        |                                                        |
| Is ZBA action required?                                      |                                                        |