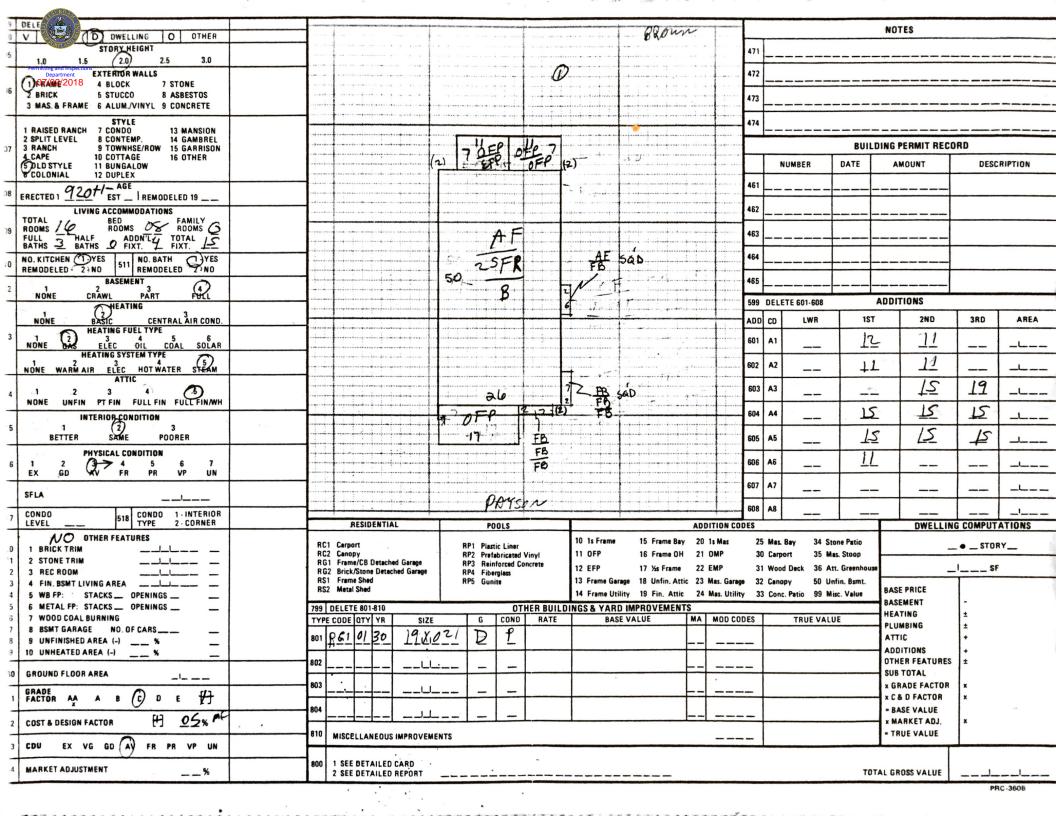

# **Application for Legalization of Nonconforming Dwelling Unit**

| Project Address: 5                                                                                                                    | 0 Payson                                                                          | Street, Portla                                                                     | ind ME 04102                                                                              | 2                                                                                                                                                                                                                                                 |
|---------------------------------------------------------------------------------------------------------------------------------------|-----------------------------------------------------------------------------------|------------------------------------------------------------------------------------|-------------------------------------------------------------------------------------------|---------------------------------------------------------------------------------------------------------------------------------------------------------------------------------------------------------------------------------------------------|
| Tax Assessor's CBL:                                                                                                                   | 66A                                                                               | В                                                                                  | 9                                                                                         |                                                                                                                                                                                                                                                   |
|                                                                                                                                       | Chart #                                                                           | Block #                                                                            | Lot #                                                                                     |                                                                                                                                                                                                                                                   |
| Number of legal dv                                                                                                                    | velling units                                                                     | :                                                                                  | 2                                                                                         |                                                                                                                                                                                                                                                   |
| Requested number                                                                                                                      | of units to                                                                       | be legalized:                                                                      | 3                                                                                         |                                                                                                                                                                                                                                                   |
| Total number of un                                                                                                                    | its:                                                                              |                                                                                    | 3                                                                                         |                                                                                                                                                                                                                                                   |
| Applicant Name: Y                                                                                                                     | aselis Too                                                                        | hey                                                                                |                                                                                           | Phone: (207) 632 - 5823                                                                                                                                                                                                                           |
| Address: 50 Payso                                                                                                                     | on Street, F                                                                      | Portland, ME                                                                       | Email: y-selis@hotmail.com                                                                |                                                                                                                                                                                                                                                   |
| Owner Name (if diffe                                                                                                                  | erent):                                                                           |                                                                                    |                                                                                           | Phone: ()                                                                                                                                                                                                                                         |
| Address:                                                                                                                              |                                                                                   |                                                                                    |                                                                                           | Email:                                                                                                                                                                                                                                            |
| I hereby certify that I am have been authorized by jurisdiction. In addition, is representative shall have codes applicable to this p | the owner of r<br>the owner to n<br>if a permit for v<br>the authority<br>permit. | ecord of the name<br>nake this applicat<br>work described in<br>to enter all areas | ed property, or tha<br>ion as his/her auth<br>this application is i<br>covered by this pe | nt the owner of record authorizes the proposed work and that horized agent. I agree to conform to all applicable laws of this issued, I certify that the Code Official's authorized ermit at any reasonable hour to enforce the provisions of the |
| This is                                                                                                                               | a legal docume                                                                    | nt and your ele <b>cti</b> re                                                      | onic signature is coi                                                                     | nsidered a legal signature per Maine state law.                                                                                                                                                                                                   |