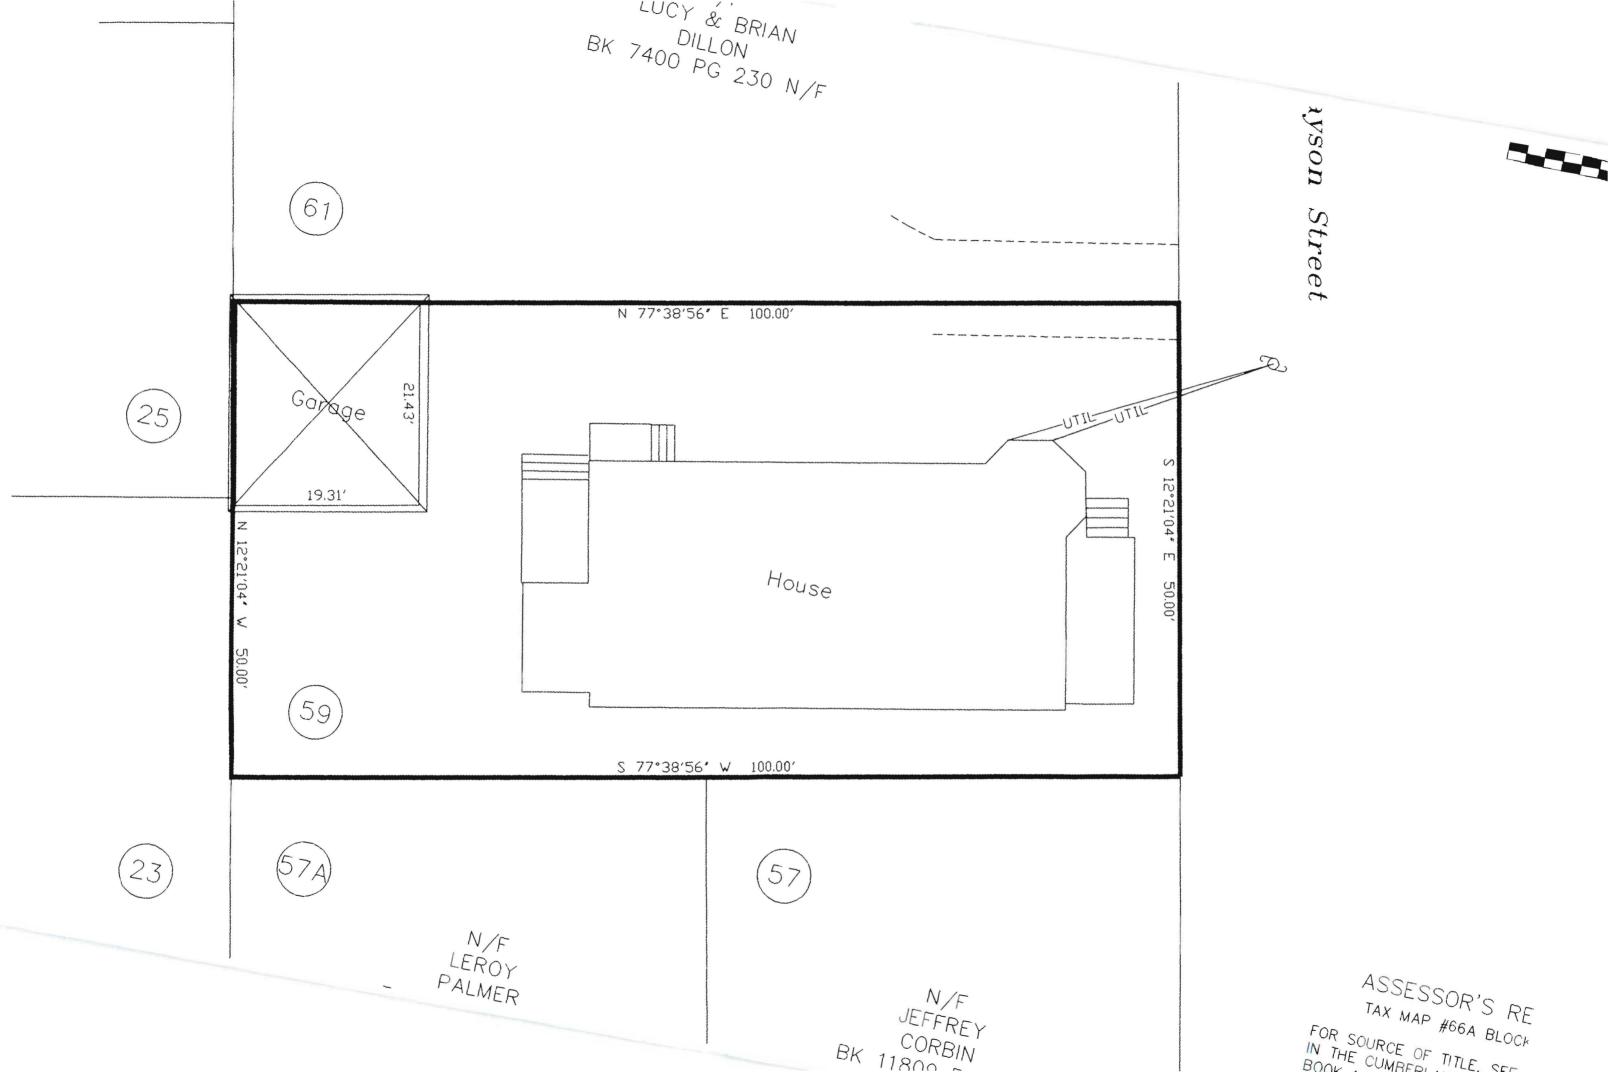

All purs 76"

Hip void Pen(C 14'6" NO HAZIARIOS

OK unit on Povemal

No 740

NO 740

NO RAPPO

N

|                                                                                                                                                                                                                                                                 |                                 |                  | Permit No:                   | Date Applied For:      | CBL:                |
|-----------------------------------------------------------------------------------------------------------------------------------------------------------------------------------------------------------------------------------------------------------------|---------------------------------|------------------|------------------------------|------------------------|---------------------|
| City of Portland, Maine -                                                                                                                                                                                                                                       | •                               | 10 1202          | 11/08/2010                   |                        |                     |
| 389 Congress Street, 04101                                                                                                                                                                                                                                      | Tel: (207) 874-8703, Fax:       | (207) 874-871    | 6                            | 11/08/2010             | 066A B009001        |
| Location of Construction:                                                                                                                                                                                                                                       | Owner Name:                     |                  | Owner Address:               |                        | Phone:              |
| 50 PAYSON ST                                                                                                                                                                                                                                                    | TOOHEY JOHN F &                 | YASELIS J T      | 50 PAYSON ST                 |                        |                     |
| Business Name:                                                                                                                                                                                                                                                  | Contractor Name:                | <u>_</u> _       | Contractor Address:          |                        | Phone               |
|                                                                                                                                                                                                                                                                 | Greg Owen                       |                  | 6 Cody Lane Lisbon Falls (20 |                        | (207) 576-5009      |
| Lessee/Buyer's Name                                                                                                                                                                                                                                             | Phone:                          |                  | Permit Type:                 |                        |                     |
|                                                                                                                                                                                                                                                                 |                                 |                  | Demolitions - Bui            | llding                 |                     |
| Proposed Use:                                                                                                                                                                                                                                                   |                                 | Propos           | sed Project Description:     |                        |                     |
| 2 unit residential - Demolish/ R                                                                                                                                                                                                                                | emove 19.31' x 21.43' Garage    | Dem              | olish/ Remove 19.31          | ' x 21.43' Garage      |                     |
| = = = Demonstr                                                                                                                                                                                                                                                  | - A Zin O Garage                | Don              | 1.0.0                        | Zi.i.o Guiugo          |                     |
|                                                                                                                                                                                                                                                                 |                                 |                  |                              |                        |                     |
|                                                                                                                                                                                                                                                                 |                                 |                  |                              |                        |                     |
|                                                                                                                                                                                                                                                                 |                                 |                  |                              |                        |                     |
|                                                                                                                                                                                                                                                                 |                                 |                  |                              |                        |                     |
| Dept: Zoning Stat                                                                                                                                                                                                                                               | us: Approved with Condition     | ns Reviewe       | r: Marge Schmucka            | Approval I             | Date: 11/08/2010    |
| Note:                                                                                                                                                                                                                                                           |                                 |                  | <u>-</u> :                   |                        | Ok to Issue:        |
| 1) Please note that if you wish                                                                                                                                                                                                                                 | to remove on existing garage    | that is over you | er neonaety linea and        | than wont to sobuild   | it within the eas   |
| l) Please note that if you wish                                                                                                                                                                                                                                 |                                 |                  |                              |                        |                     |
|                                                                                                                                                                                                                                                                 | e able to rebuild the structure |                  |                              |                        |                     |
|                                                                                                                                                                                                                                                                 | which you will want to rebuild  |                  |                              |                        |                     |
| structure is on your property. You are also limited to rebuild within only the original footprint, and you may not increse the size of the existing footprint. Your section of submitted survey shows that the size of the existing garage is 19.31' by 21.43'. |                                 |                  |                              |                        |                     |
|                                                                                                                                                                                                                                                                 |                                 |                  |                              |                        |                     |
| <ol><li>Your present structure is leg</li></ol>                                                                                                                                                                                                                 |                                 |                  |                              |                        |                     |
|                                                                                                                                                                                                                                                                 | place it in the same footprint  |                  |                              |                        |                     |
|                                                                                                                                                                                                                                                                 | at this structure meet the curr |                  |                              |                        | of removal. It      |
| shall be the owner's respons                                                                                                                                                                                                                                    | ibility to contact the Code En  | forcement Office | er and notify them o         | of that specific date. |                     |
| 3) Separate permits shall be re                                                                                                                                                                                                                                 | quired for future decks, sheds  | , pools, and/or  | garages.                     |                        |                     |
| 4) This is NOT an approval fo                                                                                                                                                                                                                                   | r an additional dwelling unit   | You SHALL N      | IOT add any additio          | nal kitchen equipme    | nt including but    |
|                                                                                                                                                                                                                                                                 | stoves, microwaves, refrigera   |                  |                              |                        | in motading, out    |
|                                                                                                                                                                                                                                                                 |                                 | (-)              |                              |                        | con man * v         |
| 5) This property shall remain a                                                                                                                                                                                                                                 | i two family dwelling. Any ch   | ange of use sna  | ii require a separate        | permit application is  | or review and       |
| approval.                                                                                                                                                                                                                                                       |                                 |                  |                              |                        |                     |
| <ol><li>This permit is being approv</li></ol>                                                                                                                                                                                                                   | ed on the basis of plans subm   | itted. Any devi  | ations shall require a       | i separate approval t  | efore starting that |
| work.                                                                                                                                                                                                                                                           |                                 |                  |                              |                        |                     |
| Dept: Building Stat                                                                                                                                                                                                                                             | us: Approved with Condition     | ns Reviewe       | r: Jonathan Rioux            | Approval D             | Date: 12/03/2010    |
| Note:                                                                                                                                                                                                                                                           |                                 |                  |                              | pp. v.a. b             | Ok to Issue:        |
| a a Branchia                                                                                                                                                                                                                                                    |                                 |                  | - f - 2 - 2 - 2 - 2          |                        |                     |
| <ol> <li>Application approval based<br/>and approrval prior to work</li> </ol>                                                                                                                                                                                  |                                 | y applicant. An  | y deviation from app         | roved plans require:   | s separate review   |