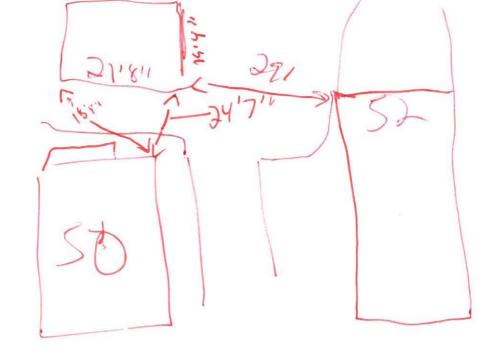

All purs 76"

Hip void Pen(C 14'6" NO HAZIARIOS

OK unit on Povemal

No 740

NO 740

NO RAPPO

N

|                                                                                                                                                                                                                                                                 |                                 |                  | Permit No:                   | Date Applied For:      | CBL:                |
|-----------------------------------------------------------------------------------------------------------------------------------------------------------------------------------------------------------------------------------------------------------------|---------------------------------|------------------|------------------------------|------------------------|---------------------|
| City of Portland, Maine -                                                                                                                                                                                                                                       | •                               | 10 1202          | 11/08/2010                   |                        |                     |
| 389 Congress Street, 04101                                                                                                                                                                                                                                      | Tel: (207) 874-8703, Fax:       | (207) 874-871    | 6                            | 11/08/2010             | 066A B009001        |
| Location of Construction:                                                                                                                                                                                                                                       | Owner Name:                     |                  | Owner Address:               |                        | Phone:              |
| 50 PAYSON ST                                                                                                                                                                                                                                                    | TOOHEY JOHN F &                 | YASELIS J T      | 50 PAYSON ST                 |                        |                     |
| Business Name:                                                                                                                                                                                                                                                  | Contractor Name:                | <u>_</u> _       | Contractor Address:          |                        | Phone               |
|                                                                                                                                                                                                                                                                 | Greg Owen                       |                  | 6 Cody Lane Lisbon Falls (20 |                        | (207) 576-5009      |
| Lessee/Buyer's Name                                                                                                                                                                                                                                             | Phone:                          |                  | Permit Type:                 |                        |                     |
|                                                                                                                                                                                                                                                                 |                                 |                  | Demolitions - Bui            | llding                 |                     |
| Proposed Use:                                                                                                                                                                                                                                                   |                                 | Propos           | sed Project Description:     |                        |                     |
| 2 unit residential - Demolish/ R                                                                                                                                                                                                                                | emove 19.31' x 21.43' Garage    | Dem              | olish/ Remove 19.31          | ' x 21.43' Garage      |                     |
| = = = Demonstr                                                                                                                                                                                                                                                  | - A Zin O Garage                | Don              | 1.0.0                        | Zi.i.o Guiugo          |                     |
|                                                                                                                                                                                                                                                                 |                                 |                  |                              |                        |                     |
|                                                                                                                                                                                                                                                                 |                                 |                  |                              |                        |                     |
|                                                                                                                                                                                                                                                                 |                                 |                  |                              |                        |                     |
|                                                                                                                                                                                                                                                                 |                                 |                  |                              |                        |                     |
| Dept: Zoning Stat                                                                                                                                                                                                                                               | us: Approved with Condition     | ns Reviewe       | r: Marge Schmucka            | Approval I             | Date: 11/08/2010    |
| Note:                                                                                                                                                                                                                                                           |                                 |                  | <u>-</u> :                   |                        | Ok to Issue:        |
| 1) Please note that if you wish                                                                                                                                                                                                                                 | to remove on existing garage    | that is over you | er neonaety linea and        | than wont to sobuild   | it within the eas   |
| l) Please note that if you wish                                                                                                                                                                                                                                 |                                 |                  |                              |                        |                     |
|                                                                                                                                                                                                                                                                 | e able to rebuild the structure |                  |                              |                        |                     |
|                                                                                                                                                                                                                                                                 | which you will want to rebuild  |                  |                              |                        |                     |
| structure is on your property. You are also limited to rebuild within only the original footprint, and you may not increse the size of the existing footprint. Your section of submitted survey shows that the size of the existing garage is 19.31' by 21.43'. |                                 |                  |                              |                        |                     |
|                                                                                                                                                                                                                                                                 |                                 |                  |                              |                        |                     |
| <ol><li>Your present structure is leg</li></ol>                                                                                                                                                                                                                 |                                 |                  |                              |                        |                     |
|                                                                                                                                                                                                                                                                 | place it in the same footprint  |                  |                              |                        |                     |
|                                                                                                                                                                                                                                                                 | at this structure meet the curr |                  |                              |                        | of removal. It      |
| shall be the owner's respons                                                                                                                                                                                                                                    | ibility to contact the Code En  | forcement Office | er and notify them o         | of that specific date. |                     |
| 3) Separate permits shall be re                                                                                                                                                                                                                                 | quired for future decks, sheds  | , pools, and/or  | garages.                     |                        |                     |
| 4) This is NOT an approval fo                                                                                                                                                                                                                                   | r an additional dwelling unit   | You SHALL N      | IOT add any additio          | nal kitchen equipme    | nt including but    |
|                                                                                                                                                                                                                                                                 | stoves, microwaves, refrigera   |                  |                              |                        | in motading, out    |
|                                                                                                                                                                                                                                                                 |                                 | (-)              |                              |                        | con man * v         |
| 5) This property shall remain a                                                                                                                                                                                                                                 | i two family dwelling. Any ch   | ange of use sna  | ii require a separate        | permit application is  | or review and       |
| approval.                                                                                                                                                                                                                                                       |                                 |                  |                              |                        |                     |
| <ol><li>This permit is being approv</li></ol>                                                                                                                                                                                                                   | ed on the basis of plans subm   | itted. Any devi  | ations shall require a       | i separate approval t  | efore starting that |
| work.                                                                                                                                                                                                                                                           |                                 |                  |                              |                        |                     |
| Dept: Building Stat                                                                                                                                                                                                                                             | us: Approved with Condition     | ns Reviewe       | r: Jonathan Rioux            | Approval D             | Date: 12/03/2010    |
| Note:                                                                                                                                                                                                                                                           |                                 |                  |                              | pp. v.a. b             | Ok to Issue:        |
| a a Branchia                                                                                                                                                                                                                                                    |                                 |                  | - f - 2 - 2 - 2 - 2          |                        |                     |
| <ol> <li>Application approval based<br/>and approrval prior to work</li> </ol>                                                                                                                                                                                  |                                 | y applicant. An  | y deviation from app         | roved plans require:   | s separate review   |