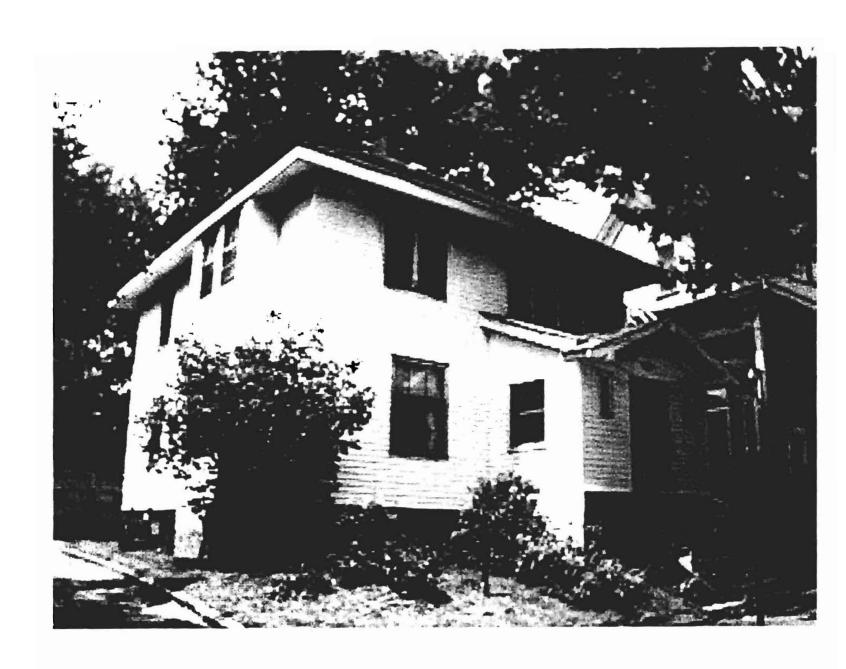

THIS SKETCH IS NOT TO BE USED FOR CONSTRUCTION PURPOSES
THE LOCATION OF IMPROVEMENTS SHOWN ARE APPROXIMATE ONLY.

ADDRESS: 84 Payson Street INSPECTION DATE: 8-7-06

Portland Maine SCALE: 1" = 20'

Payson Street

## Property Information

Year Built 1920

Style Old Style Story Height

**Sq. Ft.** 1631

Total Acres

Basement

Full

Bedrooms Full Baths Half Baths Total Rooms Attic
4 1 7 None