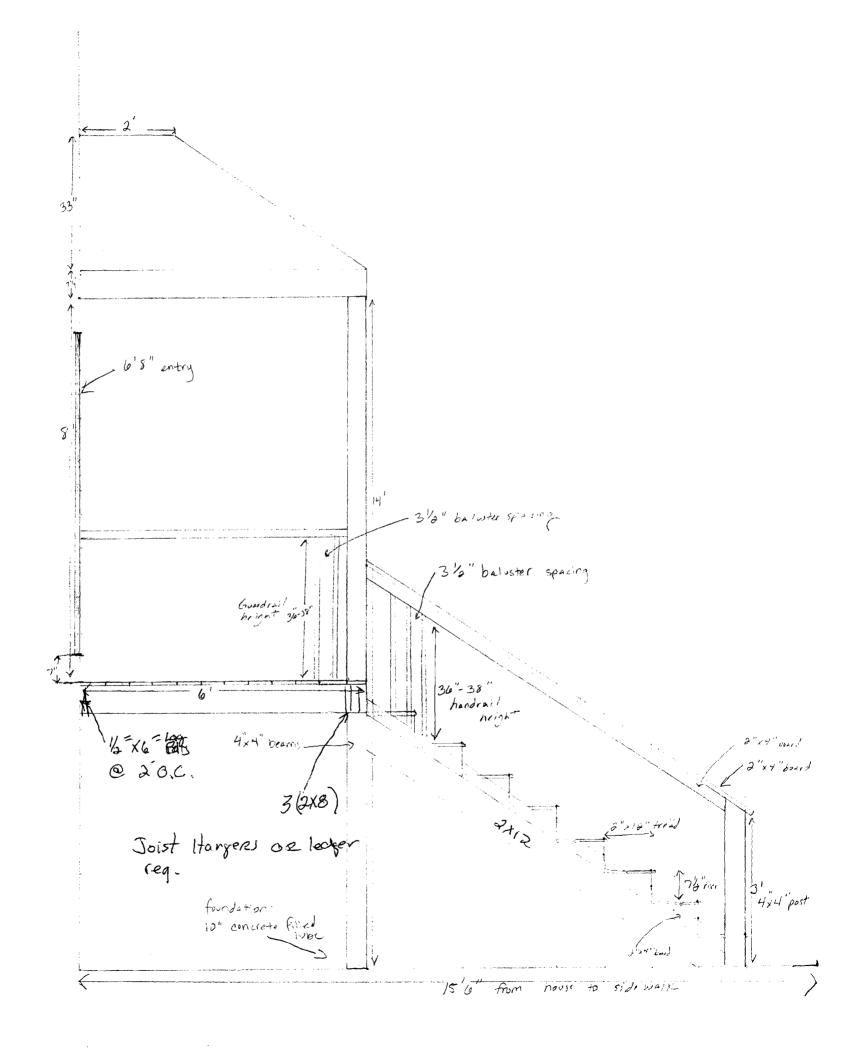

| City of Portland, Maine - Bu                                                                                                                                                 | ilding or Use                           | Permi                            | t Applicatio                                                 | n Per                                     |                                     | Issue Date:                 |                                | CBL:                            |                                   |
|------------------------------------------------------------------------------------------------------------------------------------------------------------------------------|-----------------------------------------|----------------------------------|--------------------------------------------------------------|-------------------------------------------|-------------------------------------|-----------------------------|--------------------------------|---------------------------------|-----------------------------------|
| 389 Congress Street, 04101 Tel: (207) 874-8703, Fax: (207) 874-87                                                                                                            |                                         |                                  |                                                              |                                           | 01/200                              | 1/2007 066A B001001         |                                |                                 |                                   |
| Location of Construction:                                                                                                                                                    | Owner Name:                             |                                  |                                                              | Owne                                      | r Address:                          |                             |                                | Phone:                          |                                   |
| 84 PAYSON ST                                                                                                                                                                 | CARON RACHEL C                          |                                  | 84 PAYSON ST                                                 |                                           |                                     |                             | 831-5477                       |                                 |                                   |
| Business Name:                                                                                                                                                               | Contractor Name:                        |                                  |                                                              | Contractor Address:                       |                                     |                             |                                | Phone                           |                                   |
| owner                                                                                                                                                                        |                                         |                                  |                                                              |                                           | PO BOX 15009 Portland               |                             |                                | 2078315477                      |                                   |
| Lessee/Buyer's Name                                                                                                                                                          | Phone:                                  |                                  | <u> </u>                                                     | Permi                                     | t Type:                             |                             |                                |                                 | Zone:                             |
|                                                                                                                                                                              |                                         |                                  |                                                              | 1                                         | ditions - Dwe                       | lings                       |                                |                                 |                                   |
| Past Use:                                                                                                                                                                    | Proposed Use:                           |                                  | <u></u>                                                      | Perm                                      | it Fee:                             | Cost of Worl                |                                | CEO District:                   | 7                                 |
| front entrance single family  Open front en                                                                                                                                  |                                         | trtv sam                         | e footprint                                                  | *****                                     |                                     | \$2,50                      |                                |                                 |                                   |
| Tront entrance single family                                                                                                                                                 | open nom en                             | city sain                        | e rootprint                                                  | FIRE                                      | DEPT:                               |                             |                                | CTION:                          |                                   |
|                                                                                                                                                                              |                                         |                                  |                                                              |                                           |                                     | Approved                    | Use Gr                         | _                               | Type: 5                           |
|                                                                                                                                                                              |                                         |                                  |                                                              |                                           | Denied                              |                             | IRC 9003 ignature: Chat A 41/0 |                                 |                                   |
|                                                                                                                                                                              |                                         |                                  |                                                              |                                           |                                     |                             |                                | TRUDO                           | 03                                |
| Proposed Project Description:                                                                                                                                                | <u> </u>                                |                                  |                                                              | ┨                                         |                                     |                             |                                | 9                               | ما.ار                             |
| remove existing entry and replace                                                                                                                                            |                                         |                                  |                                                              | C:                                        | 4                                   |                             | Ciamata                        | CO+ A                           | 判                                 |
| remove existing entry and replace                                                                                                                                            |                                         |                                  |                                                              | Signa                                     |                                     | VITIES DIST                 | RICT                           | PADA (I                         | <u> </u>                          |
|                                                                                                                                                                              |                                         |                                  |                                                              | PEDESTRIAN ACTIVITIES DISTRIC             |                                     |                             | MICT (                         | 1 (P.A.D.) \                    |                                   |
|                                                                                                                                                                              |                                         |                                  |                                                              | Action                                    | n: Approv                           | ed App                      | roved w                        | /Conditions                     | Denied                            |
|                                                                                                                                                                              |                                         |                                  |                                                              | Signa                                     | ture:                               |                             |                                | Date:                           |                                   |
| Permit Taken By: Date A                                                                                                                                                      | Applied For:                            |                                  |                                                              | <del></del>                               | Zoning                              | Approva                     |                                |                                 |                                   |
| csh 05/0                                                                                                                                                                     | 01/2007                                 | [                                |                                                              |                                           | Zoming                              | rpprova                     |                                |                                 |                                   |
| 1 This permit application does no                                                                                                                                            | t preclude the                          | Spe                              | cial Zone or Revi                                            | ews                                       | Zonir                               | g Appeal                    |                                | Historic Pres                   | ervation                          |
| 1. This permit application does not preclude the Applicant(s) from meeting applicable State and                                                                              |                                         | Shoreland                        |                                                              | Variance                                  |                                     |                             | Not in District or Landm       |                                 |                                   |
| Federal Rules.                                                                                                                                                               |                                         |                                  | orciand                                                      |                                           | Variance                            | •                           | İ                              | Not in Distric                  | t or Landii                       |
| <ol> <li>Building permits do not include plumbing,<br/>septic or electrical work.</li> </ol>                                                                                 |                                         | w                                | etland                                                       | Miscellaneous Does Not Re                 |                                     | Does Not Rec                | juire Revie                    |                                 |                                   |
| 3. Building permits are void if work is not started within six (6) months of the date of issuance.                                                                           |                                         | <br>                             | Flood Zone Conditional Use                                   |                                           |                                     | Requires Review             |                                |                                 |                                   |
|                                                                                                                                                                              |                                         |                                  |                                                              |                                           | 1                                   |                             |                                |                                 |                                   |
| False information may invalidat                                                                                                                                              | e a building                            | Subdivision                      |                                                              | Interpretation                            |                                     |                             | Approved                       |                                 |                                   |
| permit and stop all work                                                                                                                                                     |                                         | 1                                | ak.                                                          | , V                                       |                                     |                             | - 1                            |                                 |                                   |
|                                                                                                                                                                              |                                         | Sit                              | e Plan                                                       | V(V)                                      | Approve                             | d                           |                                | Approved w/0                    | Conditions                        |
|                                                                                                                                                                              |                                         |                                  | O)Kri (O)                                                    | Ч.                                        |                                     |                             |                                |                                 | ,                                 |
|                                                                                                                                                                              |                                         | <br>  Maj                        | ☐ Minor ☐ MM                                                 |                                           | Denied                              |                             |                                | Denied 6.                       | ×27                               |
|                                                                                                                                                                              |                                         |                                  |                                                              |                                           | ···                                 |                             |                                |                                 | ~_1 <sub>1</sub> / <sub>4</sub> . |
|                                                                                                                                                                              |                                         | Date:                            | Sulva ch                                                     | of .                                      | Date:                               |                             | D                              | ate: 5/1/17                     |                                   |
|                                                                                                                                                                              |                                         |                                  | 170100                                                       |                                           |                                     |                             |                                | <del></del>                     |                                   |
|                                                                                                                                                                              |                                         |                                  | •                                                            |                                           |                                     |                             |                                | •                               |                                   |
| have been authorized by the owner to                                                                                                                                         | o make this appli                       | med pro                          | s his authorized                                             | ne prop<br>I agent                        | and I agree t                       | o conform t                 | o all ap                       | plicable laws                   | of this                           |
| have been authorized by the owner turisdiction. In addition, if a permit for thall have the authority to enter all are                                                       | to make this appli<br>or work described | med pro<br>ication a<br>d in the | operty, or that the<br>s his authorized<br>application is is | ne prop<br>I agent<br>ssued,              | t and I agree t<br>I certify that t | o conform t<br>he code offi | o all ap<br>cial's a           | oplicable laws outhorized repre | of this<br>esentativ              |
| I hereby certify that I am the owner of have been authorized by the owner to turisdiction. In addition, if a permit for shall have the authority to enter all arough permit. | to make this appli<br>or work described | med pro<br>ication a<br>d in the | operty, or that the<br>s his authorized<br>application is is | ne prop<br>I agent<br>ssued, i<br>nable h | t and I agree t<br>I certify that t | o conform t<br>he code offi | o all ap<br>cial's a           | oplicable laws outhorized repre | of this<br>esentati<br>blicable   |