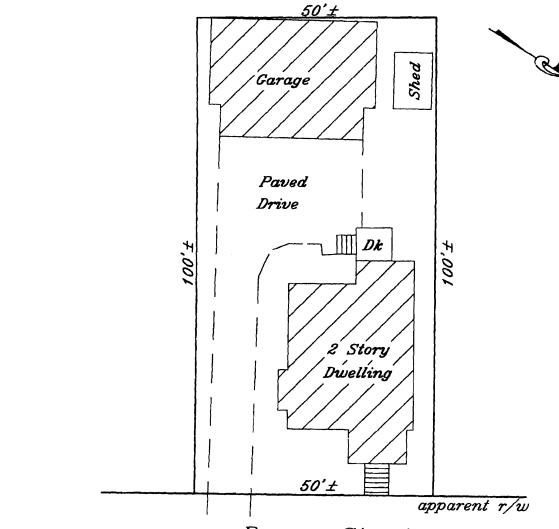

DATE

PHONE

RESPONSIBLE PERSON IN CHARGE OF WORK, TITLE

12° 3' wide X

CENERAL NOTES: (1) DISTANCES SHOWN ARE TAKEN FROM PROVIDED TITLE REFERENCES SHOWN BELOW. (2) THE PURPOSE OF THIS INSPECTION IS TO RENDER AN OPINION AS FOLLOWS: A) DWELLING AND ACCESSORY STRUCTURE'S COMPLIANCE WITH RESPECT TO MUNICIPAL ZONING SETBACKS, AND B) FLOOD ZONE DETERMINATION BY HORIZONTAL SCALING ON BELOW REFERENCED FEMA MAP. (3) THIS INSPECTION EXCEPTS OUT ALL TECHNICAL STANDARDS CURRENTLY SET FORTH BY STATE OF MAINE BOARD OF LICENSURE FOR PROFESSIONAL LAND SURVEYORS. (4) THIS INSPECTION IS TO BE USED ONLY BY THE BELOW LISTED LENDER, TITLE ATTORNEY & TITLE INSURER AND IS NOT TO BE USED BY ANOTHER PARTY FOR BOUNDARY LINE LOCATIONS OR LAND TITLE OPINIONS. (5) A BOUNDARY SURVEY SHOULD BE PERFORMED TO RENDER A PROFESSIONAL OPINION PERTAINING TO BOUNDARY LINE LOCATIONS, EASEMENTS, RIGHTS OF WAY, ENCUMBRANCES, ENCROACHMENTS, AND/OR CONFLICTS WITH ABUTTER'S DEEDS.

THIS SKETCH IS NOT TO BE USED FOR CONSTRUCTION PURPOSES
THE LOCATION OF IMPROVEMENTS SHOWN ARE APPROXIMATE ONLY.

ADDRESS: 84 Payson Street INSPECTION DATE: 8-7-06

Portland Maine SCALE: 1" = 20'

Payson Street

INSP. BY CJF

SEE PROVIDED TITLE REFERENCES FOR APPLICABLE APPURTENANCES, IF ANY.

APPLICANT: Rachael C: Gerob REQ. PARTY: Cornerstone Title

OWNER: Citifinancial Mortagae ATTORNEY: Julie Armstrong

OWNER: Citifinancial Mortgage ATTORNEY: Julie Armstrong