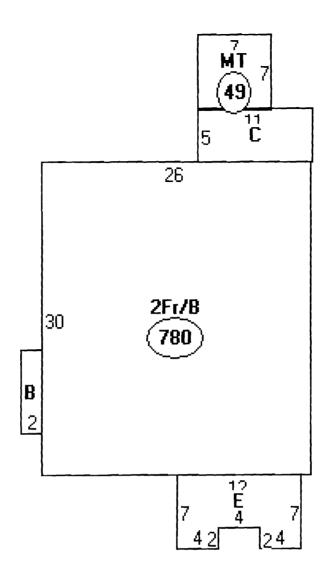

## Descriptor/Area

A: 2Fr/B 780 sqft

B:1Fr 16 sqft

C: 1Fr 55 sqft

D:MT 49 sqft

E:EP 76 sqft