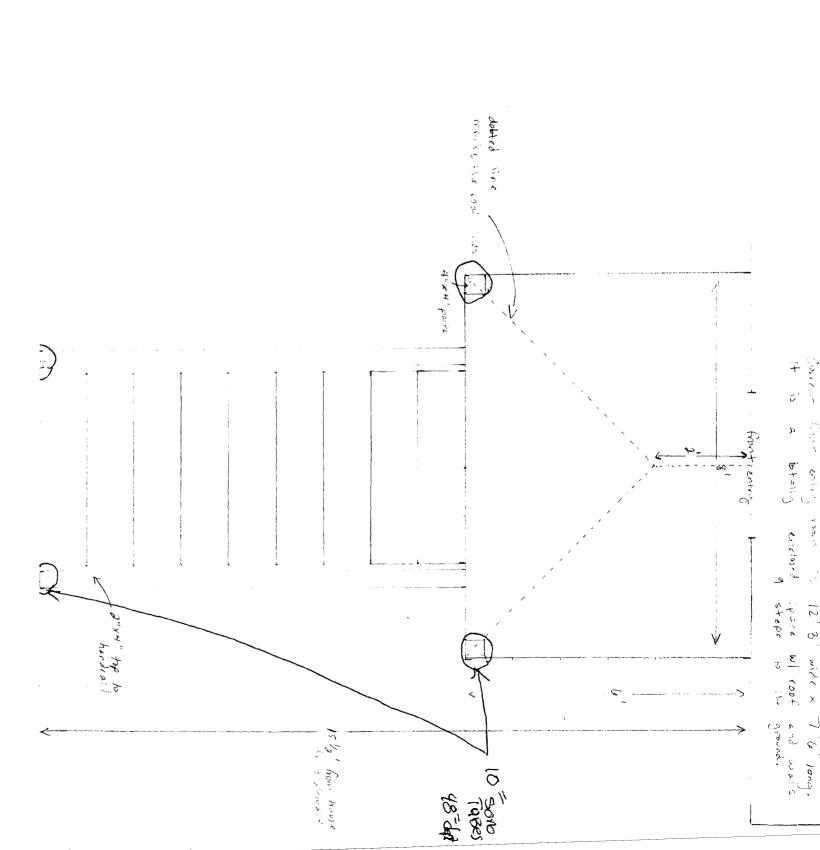

DATE

PHONE

RESPONSIBLE PERSON IN CHARGE OF WORK, TITLE

12° 3' wide X

CENERAL NOTES: (1) DISTANCES SHOWN ARE TAKEN FROM PROVIDED TITLE REFERENCES SHOWN BELOW. (2) THE PURPOSE OF THIS INSPECTION IS TO RENDER AN OPINION AS FOLLOWS: A) DWELLING AND ACCESSORY STRUCTURE'S COMPLIANCE WITH RESPECT TO MUNICIPAL ZONING SETBACKS, AND B) FLOOD ZONE DETERMINATION BY HORIZONTAL SCALING ON BELOW REFERENCED FEMA MAP. (3) THIS INSPECTION EXCEPTS OUT ALL TECHNICAL STANDARDS CURRENTLY SET FORTH BY STATE OF MAINE BOARD OF LICENSURE FOR PROFESSIONAL LAND SURVEYORS. (4) THIS INSPECTION IS TO BE USED ONLY BY THE BELOW LISTED LENDER, TITLE ATTORNEY & TITLE INSURER AND IS NOT TO BE USED BY ANOTHER PARTY FOR BOUNDARY LINE LOCATIONS OR LAND TITLE OPINIONS. (5) A BOUNDARY SURVEY SHOULD BE PERFORMED TO RENDER A PROFESSIONAL OPINION PERTAINING TO BOUNDARY LINE LOCATIONS, EASEMENTS, RIGHTS OF WAY, ENCUMBRANCES, ENCROACHMENTS, AND/OR CONFLICTS WITH ABUTTER'S DEEDS.

THIS SKETCH IS NOT TO BE USED FOR CONSTRUCTION PURPOSES
THE LOCATION OF IMPROVEMENTS SHOWN ARE APPROXIMATE ONLY.

ADDRESS: 84 Payson Street INSPECTION DATE: 8-7-06

Portland Maine SCALE: 1" = 20'

Payson Street

INSP. BY CJF

SEE PROVIDED TITLE REFERENCES FOR APPLICABLE APPURTENANCES, IF ANY.

APPLICANT: Rachael C: Gerob REQ. PARTY: Cornerstone Title

OWNER: Citifinancial Mortagae ATTORNEY: Julie Armstrong

OWNER: Citifinancial Mortgage ATTORNEY: Julie Armstrong