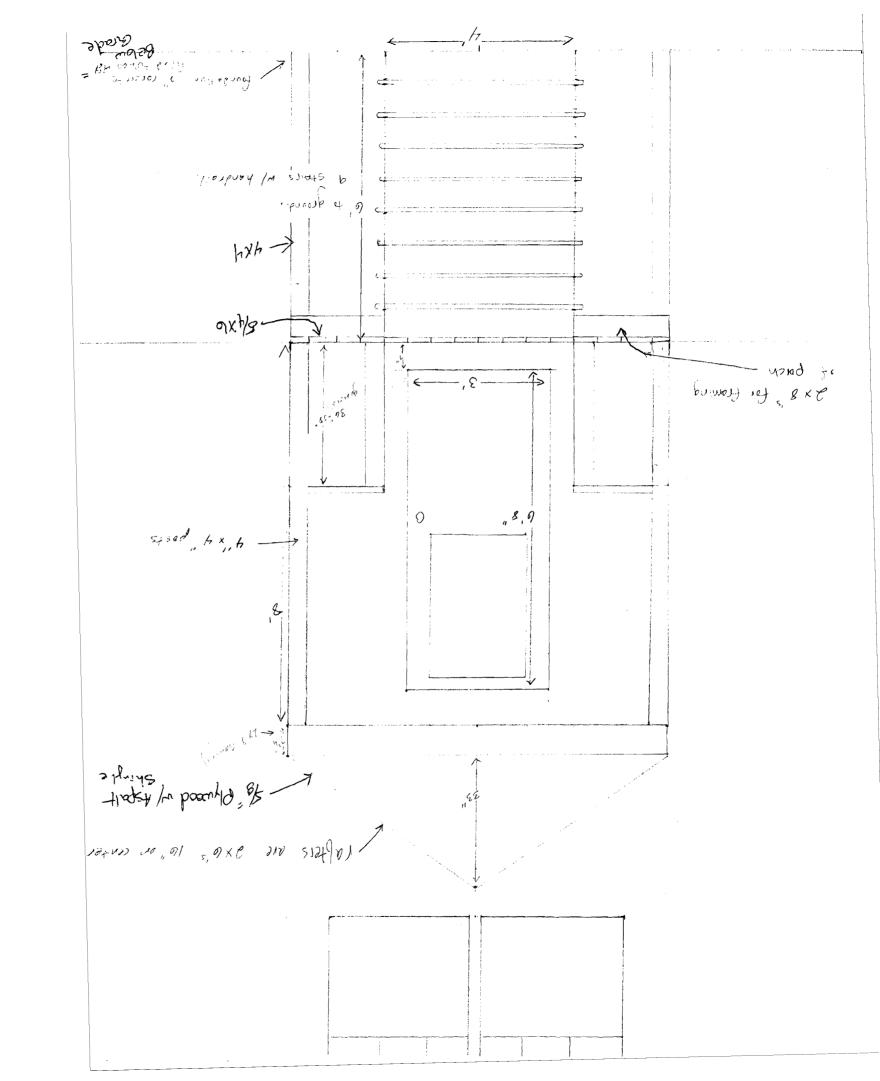

| City of Portland, Maine - Bu                                                                                                                                                 | ilding or Use                           | Permi                            | t Applicatio                                                 | n Per                                     |                                     | Issue Date:                 |                                | CBL:                            |                                   |
|------------------------------------------------------------------------------------------------------------------------------------------------------------------------------|-----------------------------------------|----------------------------------|--------------------------------------------------------------|-------------------------------------------|-------------------------------------|-----------------------------|--------------------------------|---------------------------------|-----------------------------------|
| 389 Congress Street, 04101 Tel: (207) 874-8703, Fax: (207) 874-87                                                                                                            |                                         |                                  |                                                              |                                           | 01/200                              | 1/2007 066A B001001         |                                |                                 |                                   |
| Location of Construction:                                                                                                                                                    | Owner Name:                             |                                  |                                                              | Owne                                      | r Address:                          |                             |                                | Phone:                          |                                   |
| 84 PAYSON ST                                                                                                                                                                 | CARON RACHEL C                          |                                  | 84 PAYSON ST                                                 |                                           |                                     |                             | 831-5477                       |                                 |                                   |
| Business Name:                                                                                                                                                               | Contractor Name:                        |                                  |                                                              | Contractor Address:                       |                                     |                             |                                | Phone                           |                                   |
| owner                                                                                                                                                                        |                                         |                                  |                                                              |                                           | PO BOX 15009 Portland               |                             |                                | 2078315477                      |                                   |
| Lessee/Buyer's Name                                                                                                                                                          | Phone:                                  |                                  | <u> </u>                                                     | Permi                                     | t Type:                             |                             |                                |                                 | Zone:                             |
|                                                                                                                                                                              |                                         |                                  |                                                              | 1                                         | ditions - Dwe                       | lings                       |                                |                                 |                                   |
| Past Use:                                                                                                                                                                    | Proposed Use:                           |                                  | <u></u>                                                      | Perm                                      | it Fee:                             | Cost of Worl                |                                | CEO District:                   | 7                                 |
| front entrance single family  Open front en                                                                                                                                  |                                         | trtv sam                         | e footprint                                                  | *****                                     |                                     | \$2,50                      |                                |                                 |                                   |
| Tront entrance single family                                                                                                                                                 | open nom en                             | city sain                        | e rootprint                                                  | FIRE                                      | DEPT:                               |                             |                                | CTION:                          |                                   |
|                                                                                                                                                                              |                                         |                                  |                                                              |                                           |                                     | Approved                    | Use Gr                         | _                               | Type: 5                           |
|                                                                                                                                                                              |                                         |                                  |                                                              |                                           | Denied                              |                             | IRC 9003 ignature: Chat A 41/0 |                                 |                                   |
|                                                                                                                                                                              |                                         |                                  |                                                              |                                           |                                     |                             |                                | TRUDO                           | 03                                |
| Proposed Project Description:                                                                                                                                                | <u> </u>                                |                                  |                                                              | ┨                                         |                                     |                             |                                | 9                               | ما.ار                             |
| remove existing entry and replace                                                                                                                                            |                                         |                                  |                                                              | C:                                        | 4                                   |                             | Ciamata                        | CO+ A                           | 判                                 |
| remove existing entry and replace                                                                                                                                            |                                         |                                  |                                                              | Signa                                     |                                     | VITIES DIST                 | RICT                           | PADA (I                         | <u> </u>                          |
|                                                                                                                                                                              |                                         |                                  |                                                              | PEDESTRIAN ACTIVITIES DISTRIC             |                                     |                             | MICT (                         | 1 (P.A.D.) \                    |                                   |
|                                                                                                                                                                              |                                         |                                  |                                                              | Action                                    | n: Approv                           | ed App                      | roved w                        | /Conditions                     | Denied                            |
|                                                                                                                                                                              |                                         |                                  |                                                              | Signa                                     | ture:                               |                             |                                | Date:                           |                                   |
| Permit Taken By: Date A                                                                                                                                                      | Applied For:                            |                                  |                                                              | <del></del>                               | Zoning                              | Approva                     |                                |                                 |                                   |
| csh 05/0                                                                                                                                                                     | 01/2007                                 | [                                |                                                              |                                           | Zoming                              | rpprova                     |                                |                                 |                                   |
| 1 This permit application does no                                                                                                                                            | t preclude the                          | Spe                              | cial Zone or Revi                                            | ews                                       | Zonir                               | g Appeal                    |                                | Historic Pres                   | ervation                          |
| 1. This permit application does not preclude the Applicant(s) from meeting applicable State and                                                                              |                                         | Shoreland                        |                                                              | Variance                                  |                                     |                             | Not in District or Landm       |                                 |                                   |
| Federal Rules.                                                                                                                                                               |                                         |                                  | orciand                                                      |                                           | Variance                            | •                           | İ                              | Not in Distric                  | t or Landii                       |
| <ol> <li>Building permits do not include plumbing,<br/>septic or electrical work.</li> </ol>                                                                                 |                                         | w                                | etland                                                       | Miscellaneous Does Not Re                 |                                     | Does Not Rec                | juire Revie                    |                                 |                                   |
| 3. Building permits are void if work is not started within six (6) months of the date of issuance.                                                                           |                                         | <br>                             | Flood Zone Conditional Use                                   |                                           |                                     | Requires Review             |                                |                                 |                                   |
|                                                                                                                                                                              |                                         |                                  |                                                              |                                           | 1                                   |                             |                                |                                 |                                   |
| False information may invalidat                                                                                                                                              | e a building                            | Subdivision                      |                                                              | Interpretation                            |                                     |                             | Approved                       |                                 |                                   |
| permit and stop all work                                                                                                                                                     |                                         | 1                                | ak.                                                          | , V                                       |                                     |                             | - 1                            |                                 |                                   |
|                                                                                                                                                                              |                                         | Sit                              | e Plan                                                       | V(V)                                      | Approve                             | d                           |                                | Approved w/0                    | Conditions                        |
|                                                                                                                                                                              |                                         |                                  | O)Kri (O)                                                    | Ч.                                        |                                     |                             |                                |                                 | ,                                 |
|                                                                                                                                                                              |                                         | <br>  Maj                        | ☐ Minor ☐ MM                                                 |                                           | Denied                              |                             |                                | Denied 6.                       | ×27                               |
|                                                                                                                                                                              |                                         |                                  |                                                              |                                           | ···                                 |                             |                                |                                 | ~_1 <sub>1</sub> / <sub>4</sub> . |
|                                                                                                                                                                              |                                         | Date:                            | Sulva ch                                                     | of .                                      | Date:                               |                             | D                              | ate: 5/1/17                     |                                   |
|                                                                                                                                                                              |                                         |                                  | 170100                                                       |                                           |                                     |                             |                                | <del></del>                     |                                   |
|                                                                                                                                                                              |                                         |                                  | •                                                            |                                           |                                     |                             |                                | •                               |                                   |
| have been authorized by the owner to                                                                                                                                         | o make this appli                       | med pro                          | s his authorized                                             | ne prop<br>I agent                        | and I agree t                       | o conform t                 | o all ap                       | plicable laws                   | of this                           |
| have been authorized by the owner turisdiction. In addition, if a permit for thall have the authority to enter all are                                                       | to make this appli<br>or work described | med pro<br>ication a<br>d in the | operty, or that the<br>s his authorized<br>application is is | ne prop<br>I agent<br>ssued,              | t and I agree t<br>I certify that t | o conform t<br>he code offi | o all ap<br>cial's a           | oplicable laws outhorized repre | of this<br>esentativ              |
| I hereby certify that I am the owner of have been authorized by the owner to turisdiction. In addition, if a permit for shall have the authority to enter all arough permit. | to make this appli<br>or work described | med pro<br>ication a<br>d in the | operty, or that the<br>s his authorized<br>application is is | ne prop<br>I agent<br>ssued, i<br>nable h | t and I agree t<br>I certify that t | o conform t<br>he code offi | o all ap<br>cial's a           | oplicable laws outhorized repre | of this<br>esentati<br>blicable   |

## Descriptor/Area

A: 2Fr/B 780 sqft

B:1Fr 16 sqft

C: 1Fr 55 sqft

D:MT 49 sqft

E:EP 76 sqft