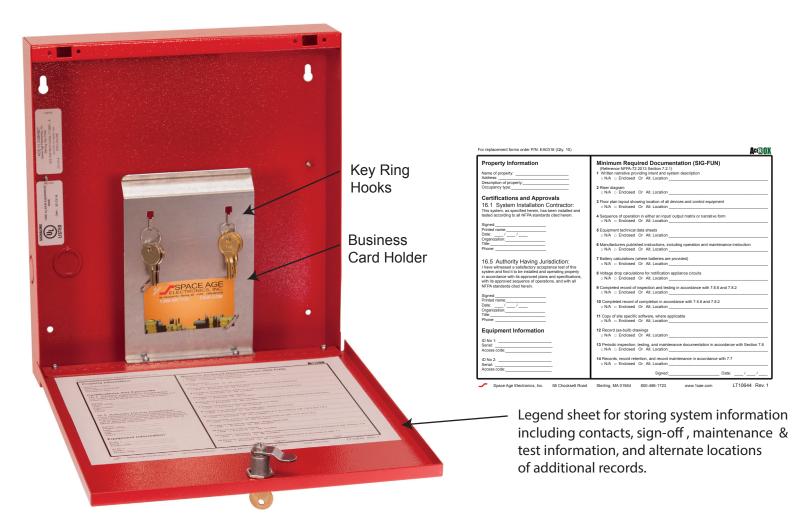

## **Standard Features:**

- 2 Key ring hooks to hold system keys
- Business card holder for key contacts
- Overall Dimensions are 12" x 13" tall and 2 ¼ deep
- 16 gauge steel box and cover for security
- Durable powercoat baked on finish other colors available
- Standard ¾"cat 30 key lock other lock assemblies available
- Solid stainless steel piano hinge
- Permanently screened white ink 1" high "Fire Alarm Documents"
- Legend sheet for passwords and system information

The FDB is designed to hold critical manuals and documents with a durable steel retainer. It has designated hooks to organize key rings and hold important business cards for easy access and reference. Inside the cover it has a organized note table that allows for documentation for passwords and other critical system information.

### **Specifications:**

The fire alarm documents box (FDB) shall be constructed of 18 gauge cold rolled steel. It shall have a red powder coat epoxy finish. The cover shall be permanently screened with 1" high lettering "FIRE ALARM DOCUMENTS " with white indelible ink. The access door shall be locked with a 3/4" barrel lock and the hinge shall be a solid width 12" stainless steel piano hinge. The enclosure will supply 4 mounting holes. Inside the enclosure will accommodate standard 8 1/2 x 11 manuals and loose document records that will be protected within the enclosure. A legend sheet will be permanently attached to the door for system required documentation, key contacts and system information. The enclosure shall also provide 2 key ring holders with a location to mount standard business type cards for key contact personnel.