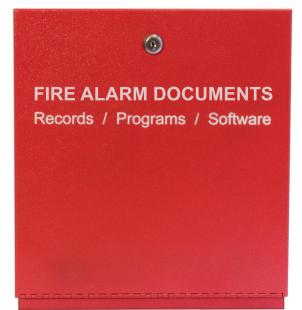

## **Standard Features:**

- 2 Key ring hooks to hold system keys
- Business card holder for key contacts
- Overall Dimensions are 12" x 13" tall and 2 ¼ deep
- 16 gauge steel box and cover for security
- Durable powercoat baked on finish other colors available
- Standard ¾"cat 30 key lock other lock assemblies available
- Solid stainless steel piano hinge
- Permanently screened white ink 1" high "Fire Alarm Documents"
- Legend sheet for passwords and system information

FDB

This durable 16 gauge steel enclosure with a solid piano hinge and key lock will keep all of your code required documents in one safe place. Along with your fire alarm software you can store your test & inspection documents, service records, manuals & AS built drawings for the system.

The FDB is designed to hold critical manuals and documents with a durable steel retainer. It has designated hooks to organize key rings and hold important business cards for easy access and reference. Inside the cover it has a organized note table that allows for documentation for passwords and other critical system information.