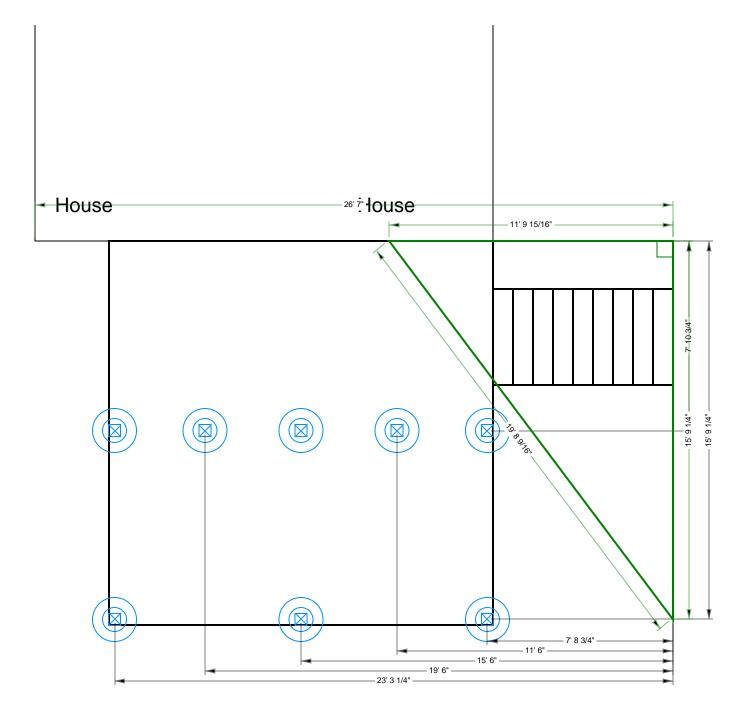

Footings to be installed to 48" depth as is required by your local building ordinance.
Frost footing sizes based on 55 lbs per square foot tributary loads applied to 1500 psi soil compression capacity (assumed clay soil).
See footing detail in deck construction guide.

Total Depth: 48 Base Diameter: 22 Footings to be installed to 48" depth as is required by your local building ordinance. Frost footing sizes based on 55 lbs per square foot tributary loads applied to 1500 psi soil compression capacity (assumed clay soil). See footing detail in deck construction guide.

DISCLAIMER: USE ONLY 2,500 PSI CONCRETE FOR FROST FOOTING FOUNDATIONS.