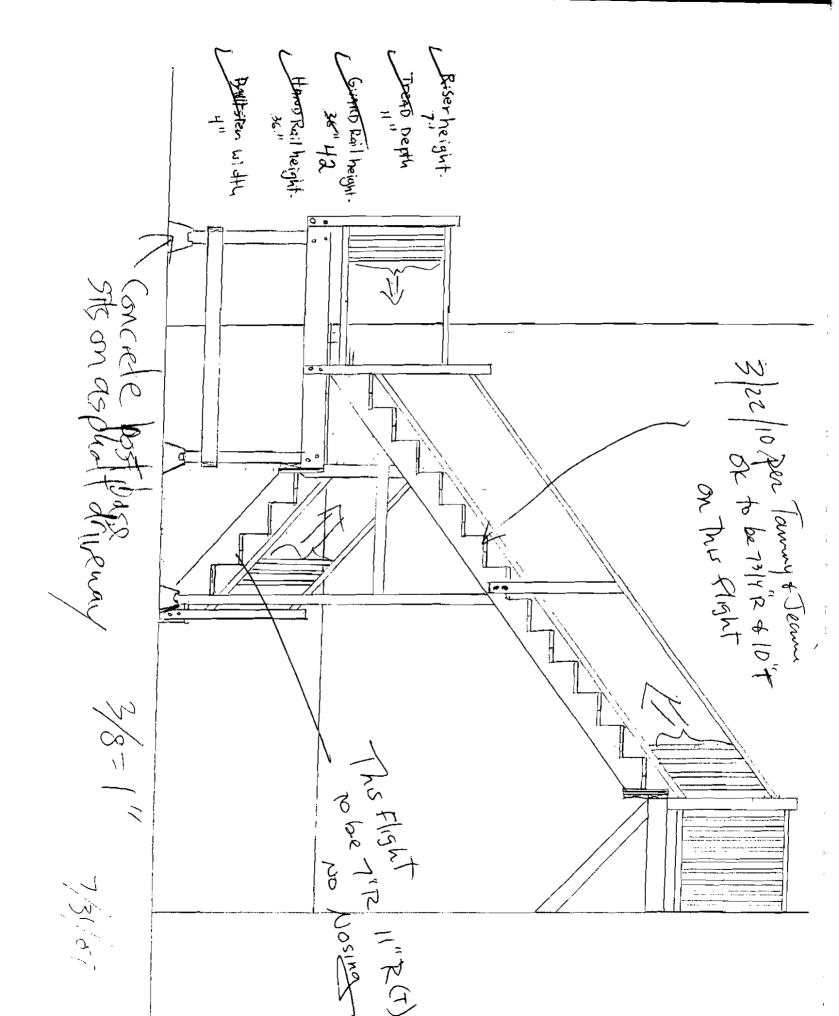

Soverto ses et 18"

New construction extends (6", Sine

prim onlying pootprint 63% " Back

SMH

Mand Rail reasoner discussed w Eli-

8-26-10
Fre escope bull to plou
proper goust and nondrais
ok is closeout