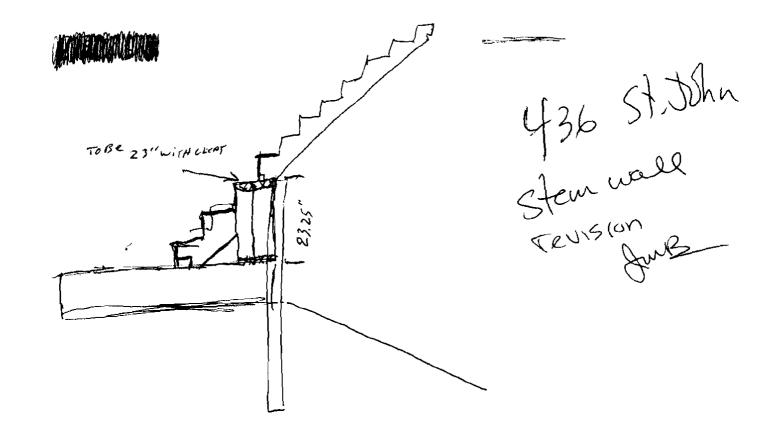

Soverto ses et 18"

New construction extends (6", Sine

prim onlying pootprint 63% " Back

SMH

Mand Rail reasoner discussed w Eli-

8-26-10
Fre escope bull to plou
proper goust and nondrais
ok is closeout