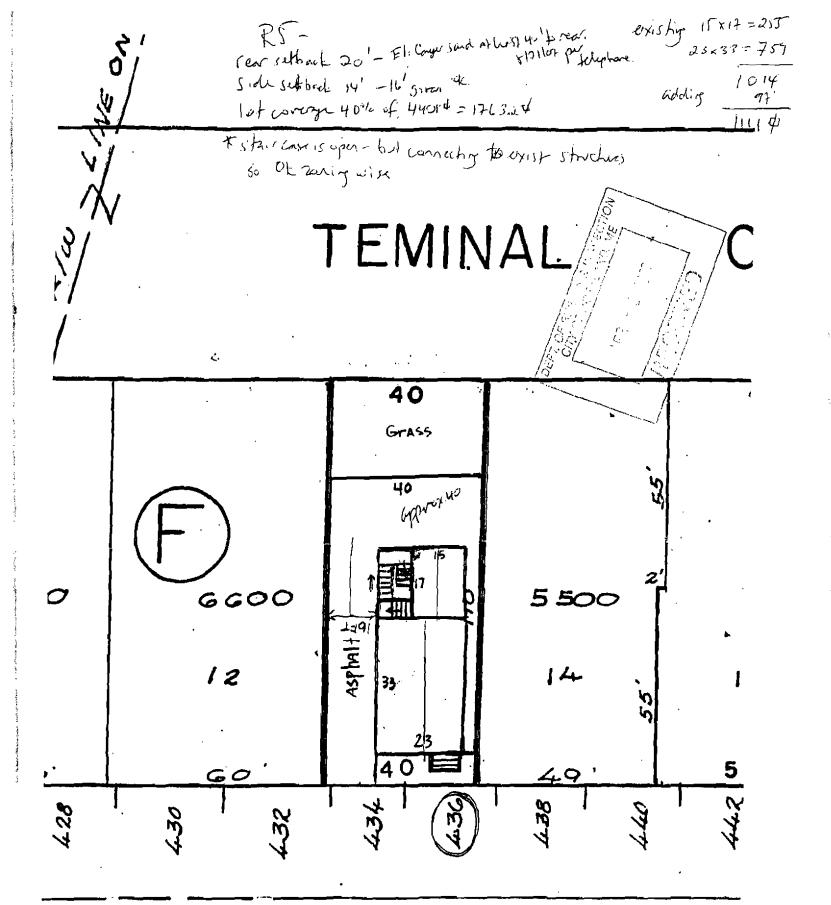

Soverto ses et 18"

New construction extends (6", Sine

prim onlying pootprint 63% " Back

SMH

Mand Rail reasoner discussed w Eli-

8-26-10
Fre escope bull to plou
proper goust and nondrais
ok is closeout