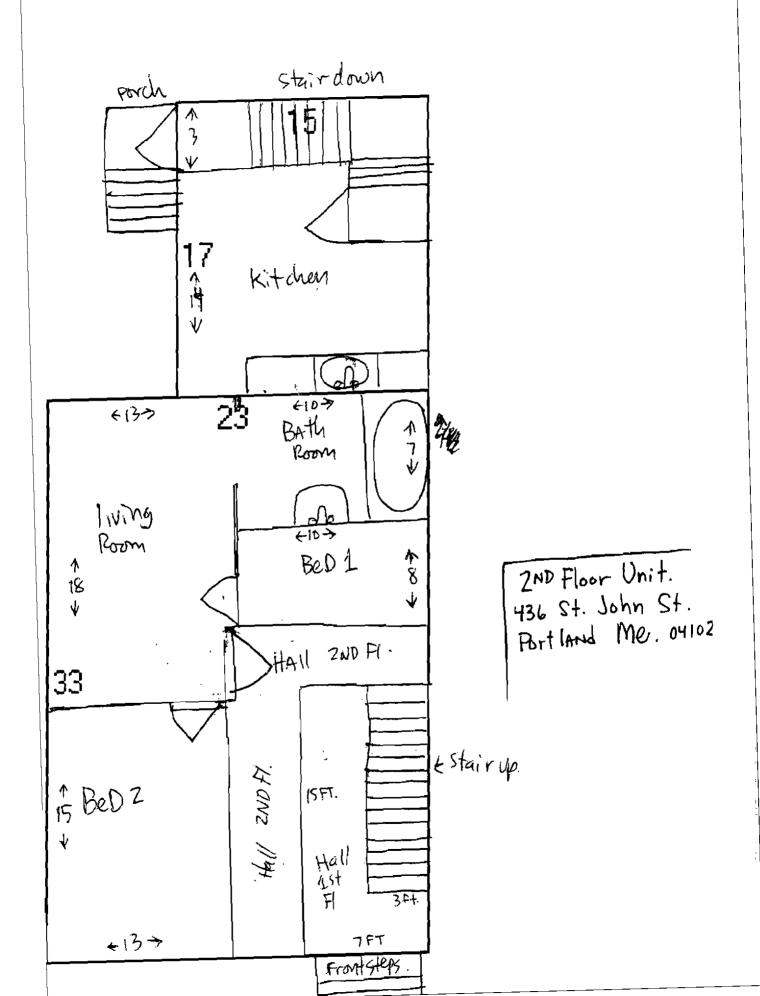

NFPA 101 "Existing Apartmeter insured prior to the issuance of a Certificate of                                            |                                                     |                                          |
| 3) New Stairs shall co    | mply with new outside stair codes.                                                                                                           |                                                     |                                          |

4) All construction shall comply with NFPA 101

\_\_\_





1st Floor Unit. 436 ST. John ST. Portland Me 0410;







---برونور<u>ان کی کی است</u>امید میرونورد کا باکی کی کارون کی داران کی داران کی کارون کی داران کی داران کی داران کی داران



一次の大大

.



ET - 66A-C

436 ST. Johns STREET.

653-7406 Eli







, down slope of not to landy fire escape. BAHU room 23 Show  $\widehat{\Delta}$ BeD. k! fdian 今中小 PANTA 3RD Floor Unit £22→ 436 ST. John St. 33 Me. Portland 04102 S/4. Vp. 181 Livins. ← 26 → €7>



ET - 66A-C

436 ST. Johns STREET. 653-7406

# BUILDING PERMIT INSPECTION PROCEDURES Please call 874-8703 or 874-8693 (ONLY)

### to schedule your inspections as agreed upon

Permits expire in 6 months, if the project is not started or ceases for 6 months.

The Owner or their designee is required to notify the inspections office for the following inspections and provide adequate notice. Notice must be called in 48-72 hours in advance in order to schedule an inspection:

By initializing at each inspection time, you are agreeing that you understand the inspection procedure and additional fees f