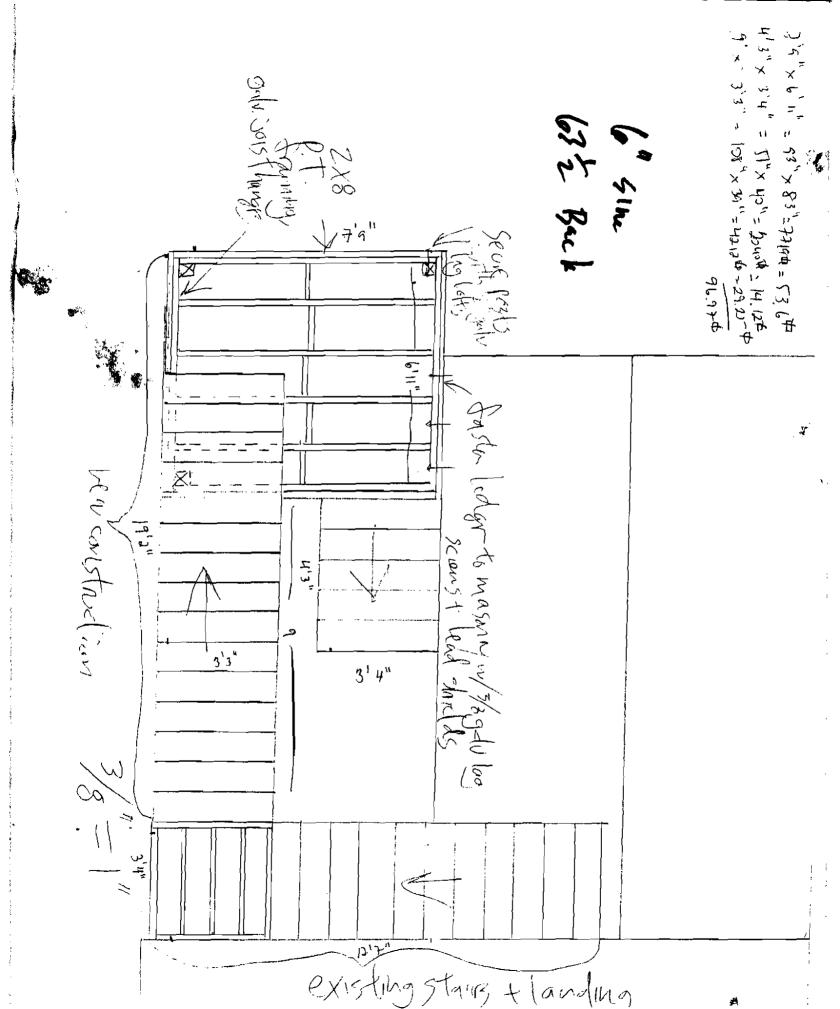

Soverto ses et 18"

New construction extends (6", Sine

prim onlying pootprint 63% " Back

SMH

Mand Rail reasoner discussed w Eli-

8-26-10
Fre escope bull to plou
proper goust and nondrais
ok is closeout