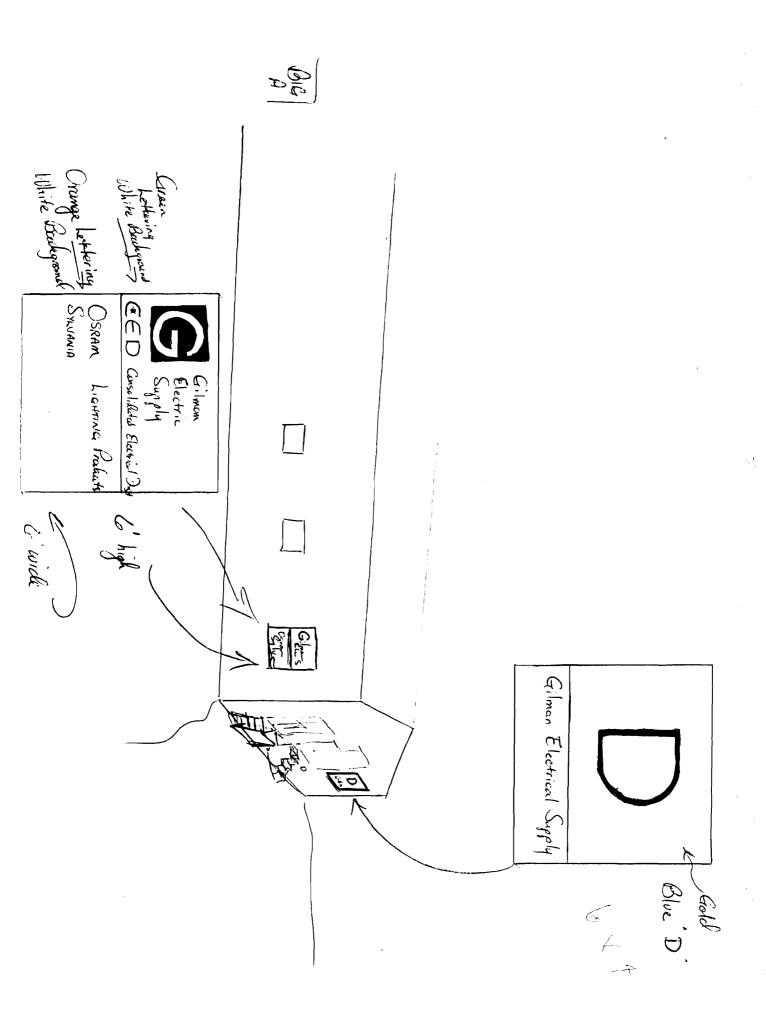

## PLEASE ANSWER ALL QUESTIONS

| ADDRESS: 85 ST. JAMES SICKET. POPULAR CHICZ ZONE: IM              |       |
|-------------------------------------------------------------------|-------|
| OHNER: The Coordown Congramy                                      |       |
| APPLICANT: CED-Gilman Electric Sypply                             |       |
| ASSESSOR NO.: 066-D-004                                           |       |
| SINGLE TENANT LOT? YES NO                                         | 4     |
| MULTI TENANT LOT? YESNO                                           |       |
| FREESTANDING SIGN? YES NO DIMENSIONS (ex. pole sign)              |       |
| MORE THAN ONE SIGH? YES NO DIMENSIONS                             |       |
| BLDG. WALL SIGN? YES NO DIMENSIONS 6 X 6                          | . 3.6 |
| MORE THAN ONE SIGN? YES WO NO DIMENSIONS 6X4                      | = 24  |
| LIST ALL EXISTING SIGNAGE AND THEIR DIMENSIONS: No existing Signs | (6.00 |
|                                                                   |       |
| LOT FRONTAGE (FEET) 233 FEET                                      | A     |
| BLDG FRONTAGE (FEET) 133 FEET X 15'(L) 1995 X86 1516 \$           | •     |
| AWNING YES NO IS AWNING BACKLIT? YES NO                           |       |
| BEIGHT OF AWNING:                                                 |       |
| IS THERE ANY COMMUNICATION, MESSAGE, TRADEMARK OR SYMBOL ON IT?   |       |

A SITE SKETCH AND BUILDING SKETCH SHOWING EXACTLY WHERE EXISTING AND NEW

SIGNAGE IS LOCATED MUST BE PROVIDED. SKETCHES AND/OR PICTURES OF THE

מ שייונים במיד שמצו שווחדם ממשפחסמ