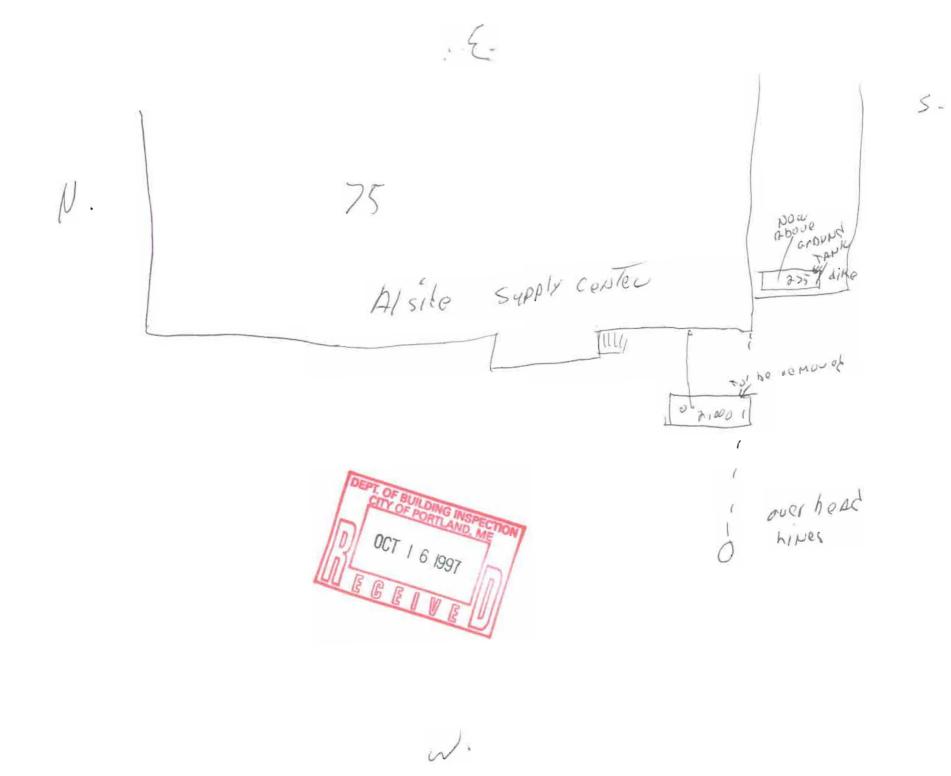

## City of Portland, Maine - Building or Use Permit Application, 389 Congress Street, 04101, Tel: (207) 874-8703, FAX: 874-8716

| Location of Construction:                                                                                                                                                                                                                                                                                                                                                                                                                                                                                                                                                                                                          | Owner:                                                                  |                                 | Phone:                            | Store -             | Permit No:                                                                                                                                                                            |  |
|------------------------------------------------------------------------------------------------------------------------------------------------------------------------------------------------------------------------------------------------------------------------------------------------------------------------------------------------------------------------------------------------------------------------------------------------------------------------------------------------------------------------------------------------------------------------------------------------------------------------------------|-------------------------------------------------------------------------|---------------------------------|-----------------------------------|---------------------|---------------------------------------------------------------------------------------------------------------------------------------------------------------------------------------|--|
| 75 St James St                                                                                                                                                                                                                                                                                                                                                                                                                                                                                                                                                                                                                     | Goodman, Nyl                                                            |                                 | J. Truat                          |                     | 971134                                                                                                                                                                                |  |
| Owner Address:                                                                                                                                                                                                                                                                                                                                                                                                                                                                                                                                                                                                                     | Lessee/Buyer's Name:                                                    | Phone:                          | Phone: BusinessName:              |                     | PERMIT ISSUED                                                                                                                                                                         |  |
| Contractor Name:                                                                                                                                                                                                                                                                                                                                                                                                                                                                                                                                                                                                                   | Address:                                                                | Phone                           | Phone:                            |                     | Permit Issued:                                                                                                                                                                        |  |
| Portland Punp                                                                                                                                                                                                                                                                                                                                                                                                                                                                                                                                                                                                                      | P.O. Box 1280 Hussey I                                                  | Rd Scarborough                  | d Scarboroughk NE 04070 \$83-4317 |                     |                                                                                                                                                                                       |  |
| Past Use:                                                                                                                                                                                                                                                                                                                                                                                                                                                                                                                                                                                                                          | Proposed Use:                                                           | COST OF WOR                     | K:                                | PERMIT FEE:         | OCT 2 1 1997                                                                                                                                                                          |  |
|                                                                                                                                                                                                                                                                                                                                                                                                                                                                                                                                                                                                                                    |                                                                         | \$                              | /                                 | \$ 10,00            |                                                                                                                                                                                       |  |
| Cosm                                                                                                                                                                                                                                                                                                                                                                                                                                                                                                                                                                                                                               | Same                                                                    | FIRE DEPT. Approved INSPECTION: |                                   | INSPECTION:         | CITY OF PORTLAND                                                                                                                                                                      |  |
|                                                                                                                                                                                                                                                                                                                                                                                                                                                                                                                                                                                                                                    |                                                                         |                                 | Denied Use Group: Type:           |                     |                                                                                                                                                                                       |  |
|                                                                                                                                                                                                                                                                                                                                                                                                                                                                                                                                                                                                                                    |                                                                         | Signature: 11 1 Signature:      |                                   | Signature:          | Zone: CBL: 066-D-004                                                                                                                                                                  |  |
| Proposed Project Description:                                                                                                                                                                                                                                                                                                                                                                                                                                                                                                                                                                                                      |                                                                         |                                 | CTIVITIE                          | S DISTRICT (P.A.D.) | Zoning Approval:                                                                                                                                                                      |  |
|                                                                                                                                                                                                                                                                                                                                                                                                                                                                                                                                                                                                                                    |                                                                         | Action:                         | Approved                          |                     | Special Zone or Reviews:                                                                                                                                                              |  |
| Remove 2,000 gallos under                                                                                                                                                                                                                                                                                                                                                                                                                                                                                                                                                                                                          | ground tank - heating oil                                               |                                 |                                   | with Conditions:    | □ Shoreland                                                                                                                                                                           |  |
|                                                                                                                                                                                                                                                                                                                                                                                                                                                                                                                                                                                                                                    |                                                                         | 2                               | Denied                            |                     | D Wetland                                                                                                                                                                             |  |
|                                                                                                                                                                                                                                                                                                                                                                                                                                                                                                                                                                                                                                    |                                                                         | Signatura                       |                                   | Date:               | Flood Zone     Subdivision                                                                                                                                                            |  |
| Permit Taken By:                                                                                                                                                                                                                                                                                                                                                                                                                                                                                                                                                                                                                   | Date Applied For:                                                       | Signature:                      |                                   | Dale:               | ☐ Site Plan maj ⊡minor ⊡mm □                                                                                                                                                          |  |
| Hary Greatk                                                                                                                                                                                                                                                                                                                                                                                                                                                                                                                                                                                                                        | Date Applied For.                                                       | 16 October 1                    | 997                               |                     |                                                                                                                                                                                       |  |
| <ol> <li>This permit application does not preclude the</li> <li>Building permits do not include plumbing, se</li> <li>Building permits are void if work is not starte<br/>tion may invalidate a building permit and sto</li> </ol>                                                                                                                                                                                                                                                                                                                                                                                                 | eptic or electrical work.<br>d within six (6) months of the date of iss |                                 |                                   |                     | Zoning Appeal Variance Miscellaneous Conditional Use Interpretation Approved Denied Historic Preservation Not in District or Landmark Does Not Require Review Requires Review Action: |  |
| <b>CERTIFICATION</b><br>I hereby certify that I am the owner of record of the named property, or that the proposed work is authorized by the owner of record and that I have been authorized by the owner to make this application as his authorized agent and I agree to conform to all applicable laws of this jurisdiction. In addition, if a permit for work described in the application is issued, I certify that the code official's authorized representative shall have the authority to enter all areas covered by such permit at any reasonable hour to enforce the provisions of the code(s) applicable to such permit |                                                                         |                                 |                                   |                     | □ Appoved<br>□ Approved with Conditions<br>□ Denied<br>Date:                                                                                                                          |  |
| SIGNATURE OF ADDITIONIT                                                                                                                                                                                                                                                                                                                                                                                                                                                                                                                                                                                                            | TUDE OF ADDI ICANT ADDRESS. DATE: DUONE                                 |                                 |                                   |                     |                                                                                                                                                                                       |  |
| SIGNATURE OF APPLICANT / Dos Cyr                                                                                                                                                                                                                                                                                                                                                                                                                                                                                                                                                                                                   | ADDRESS:                                                                | DATE:                           |                                   | PHONE:              |                                                                                                                                                                                       |  |
| RESPONSIBLE PERSON IN CHARGE OF WOR                                                                                                                                                                                                                                                                                                                                                                                                                                                                                                                                                                                                | K, TITLE                                                                |                                 |                                   | PHONE:              | CEO DISTRICT                                                                                                                                                                          |  |
| White-Permit Desk Green-Assessor's Canary-D.P.W. Pink-Public File Ivory Card-Inspector                                                                                                                                                                                                                                                                                                                                                                                                                                                                                                                                             |                                                                         |                                 |                                   |                     |                                                                                                                                                                                       |  |

| Location of Construction:                                                                                                                                                                                                                       | Owner:                                                                                     |                                                          | Phone:                                                                                    | Permit No: 971154                                                                                                                             |  |
|-------------------------------------------------------------------------------------------------------------------------------------------------------------------------------------------------------------------------------------------------|--------------------------------------------------------------------------------------------|----------------------------------------------------------|-------------------------------------------------------------------------------------------|-----------------------------------------------------------------------------------------------------------------------------------------------|--|
| 75 St James St                                                                                                                                                                                                                                  | Goodman, My                                                                                | les J. Trust                                             |                                                                                           |                                                                                                                                               |  |
| Owner Address:                                                                                                                                                                                                                                  | Lessee/Buyer's Name:                                                                       | Phone:                                                   | BusinessName:                                                                             | PERMIT ISSUED                                                                                                                                 |  |
| Contractor Name:<br>Portland Pump                                                                                                                                                                                                               | Pump Address: Phone:<br>P.O. Box 1180 Mussey Rd Scarborough, ME 04070 883-4317             |                                                          |                                                                                           | Permit Issued:<br>OCT 2   1997                                                                                                                |  |
| Past Use:                                                                                                                                                                                                                                       | Proposed Use:                                                                              | Use: COST OF WORK: PERMIT FEE:                           |                                                                                           |                                                                                                                                               |  |
| Comm                                                                                                                                                                                                                                            | Same                                                                                       |                                                          | \$ 10.00<br>Approved INSPECTION:<br>Use Group: Type:                                      | CITY OF PORTLAND                                                                                                                              |  |
| Proposed Project Description:<br>Remove 2,000 gallon und                                                                                                                                                                                        | PEDESTRIAN A                                                                               | Approved with Conditions:                                | □ Shoreland                                                                               |                                                                                                                                               |  |
|                                                                                                                                                                                                                                                 |                                                                                            | Signature:                                               | Date:                                                                                     | □ Subdivision                                                                                                                                 |  |
| Permit Taken By:<br>Mary Gresik                                                                                                                                                                                                                 | Date Applied For:                                                                          | 16 October 19                                            |                                                                                           | Site Plan maj Ominor Omm O                                                                                                                    |  |
| tion may invalidate a building permit and                                                                                                                                                                                                       | stop all work                                                                              |                                                          |                                                                                           | □ Approved<br>□ Denied<br>Historic Preservation<br>☑ Not in District or Landmark<br>☑ Does Not Require Review<br>□ Requires Review<br>Action: |  |
|                                                                                                                                                                                                                                                 | CEDITIELCATION                                                                             |                                                          |                                                                                           | Description                                                                                                                                   |  |
| I hereby certify that I am the owner of record of<br>authorized by the owner to make this application<br>if a permit for work described in the application<br>areas covered by such permit at any reasonable<br>Concerning of Applicant Don Gyr | on as his authorized agent and I agree to a<br>is issued, I certify that the code official | conform to all applicable<br>s authorized representation | aws of this jurisdiction. In addition<br>ve shall have the authority to enter a<br>permit | Denied                                                                                                                                        |  |
| RESPONSIBLE PERSON IN CHARGE OF WO                                                                                                                                                                                                              |                                                                                            | DOW DOL DU                                               | PHONE:                                                                                    | CEO DISTRICT 5                                                                                                                                |  |
| White-                                                                                                                                                                                                                                          | -Permit Desk Green-Assessor's Ca                                                           | nary-D.P.W. Pink-Pul                                     | Dirc File livory Card-Inspector                                                           | D. Jordth                                                                                                                                     |  |

## CONDITIONS OF APPROVAL/DENIAL

- The boiler or furnace shall be protected by enclosing with one hour fire rated construction including fire doors and ceiling or by providing automatic extinguishment and smoke protected enclosure. Sprinkler piping serving not more than six sprinklers may be connected to a domestic water supply system having a capacity sufficient to provide a 0.15 gpm, per square foot of floor throughout the entire area. An indicating shut-off valve shall be installed in an accessible location between the sprinkler and the connection to the domestic water supply. Minimum pipe size shall be 3/4 inch copper or 1 inch steel. Maximum coverage area of a residential sprinkler is 144 square feet per sprinkler.
- 2. All required Fire Alarm Systems shall have the capability of "Zone Disconnect" via switches or key pad program provided the method is approved by the Fire Prevention Bureau.
- 3. All remote annunciators shall have a visible "trouble" indicator along with the Fire Alarm "Zone" indicators.
- 4. Any Master Box connected to the Municipal Fire Alarm System shall have a supervised Municipal Disconnect Switch.
- All Master Box locations shall be approved by the Fire Department Director of Communications. A Master Box shall be located so that the center of the box is five feet above finished floor.
- 6. All Master Box locations are required to have a locked box (knoxbox).
- 7. A fire alarm acceptance report shall be submitted to the Portland Fire Department.
- (8.)All underground tank removal(s) and/or installation(s) shall be done in accordance with the Department of Environmental Regulations (Chapter 591).
- (9) No cutting of tanks on site. Cutting of tanks is to be done at an approved tank disposal site.
- (10.) Fire Dispatcher must be at least 48 hours in advance of removal and/or transportation of tanks.
- 11. All above ground L/P storage tanks shall be located in accordance with NFPA 53 Standards.
- Any tank located near the path of vehicle movement shall be protected with appropriate permanent barricades.