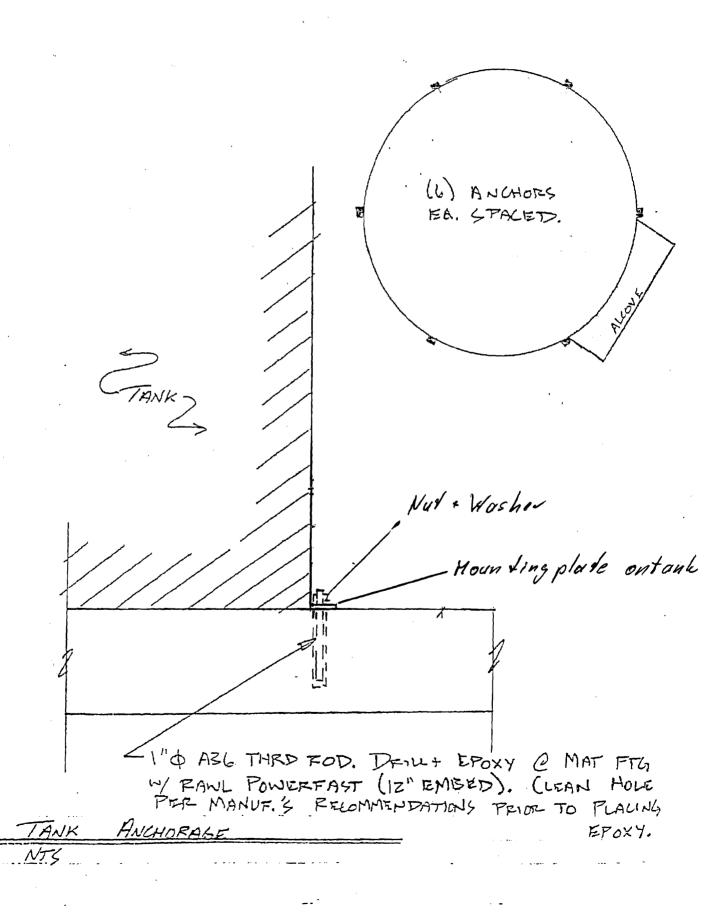

| City of Portland, Maine                        | - Building or Use Permi                   | t                   | Permit No:              | Date Applied For:     | CBL:                               |
|------------------------------------------------|-------------------------------------------|---------------------|-------------------------|-----------------------|------------------------------------|
| 389 Congress Street, 04101                     | Tel: (207) 874-8703, Fax:                 | (207) 874-8716      | 09-0299                 | 04/09/2009            | 066 D001001                        |
| Location of Construction:                      | Owner Name:                               | Owner Address:      | Phone:                  |                       |                                    |
| 349 PARK AVE                                   | HP HOOD INC                               |                     | SIX KIMBALL LI          | (207) 347-3734        |                                    |
| Business Name: Contractor Name: Richard Seiler |                                           | actor Name: Co      |                         | Contractor Address:   |                                    |
|                                                |                                           |                     | 349 Park Avenue I       | (207) 252-0771        |                                    |
| Lessee/Buyer's Name                            | Phone:                                    | Phone: Permit Type: |                         |                       |                                    |
|                                                |                                           |                     | Tanks - Commerc         | ial                   |                                    |
| Proposed Use:                                  |                                           | Propose             | ed Project Description: |                       | <del>-</del>                       |
| Tank using the Same Size Tank                  | ood - Replacement of Milk Stor<br>nk      | rage Repla          | cement of Milk Stol     | rage Tank using the   | Same Size Tank.                    |
| Dept: Zoning St                                | atus: Approved with Condition             | ns <b>Reviewer</b>  | : Ann Machado           | Approval D            | eate: 04/24/2009<br>Ok to Issue: ✓ |
|                                                | d with the condition that the repplacing. | lacement tank w     | rill be the exact sam   | e size and be located |                                    |
| 2) This permit is being approwork.             | oved on the basis of plans subm           | itted. Any devia    | tions shall require a   | separate approval b   | efore starting that                |
| Dept: Building St                              | atus: Approved with Condition             | ns Reviewer:        | : Chris Hanson          | Approval D            | Pate: 04/30/2009                   |
| Note:                                          |                                           |                     |                         |                       | Ok to Issue:                       |
| 1) Installation shall comply                   | with 2003 International Mechan            | ical Code           |                         |                       |                                    |
| ••                                             | ed upon information provided by           |                     | deviation from app      | roved plans requires  | s separate review                  |
| Dept: Fire St                                  | atus: Approved                            | Reviewer            | Ben Wallace Jr.         | Approval D            |                                    |
| Note:                                          |                                           |                     |                         |                       | Ok to Issue:                       |