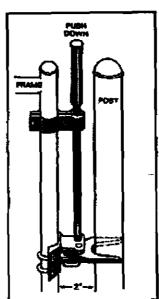

DRAWING 1 INCLUDES THE PLOT PLAN.
DRAWING 3 INCLUDES THE CONCRETE SLAB DETAIL.
DRAWING 4 INCLUDES THE FENCE DETAIL THAT YOU
REQUESTED.

I HAVE ALSO ATTACHED A SPECIFICATION DRAWING OF THE POOL SAFETY GATE LATCH THAT HAS BEEN SPEC'D. FOR THE JOB.

### **Auto-Latches**