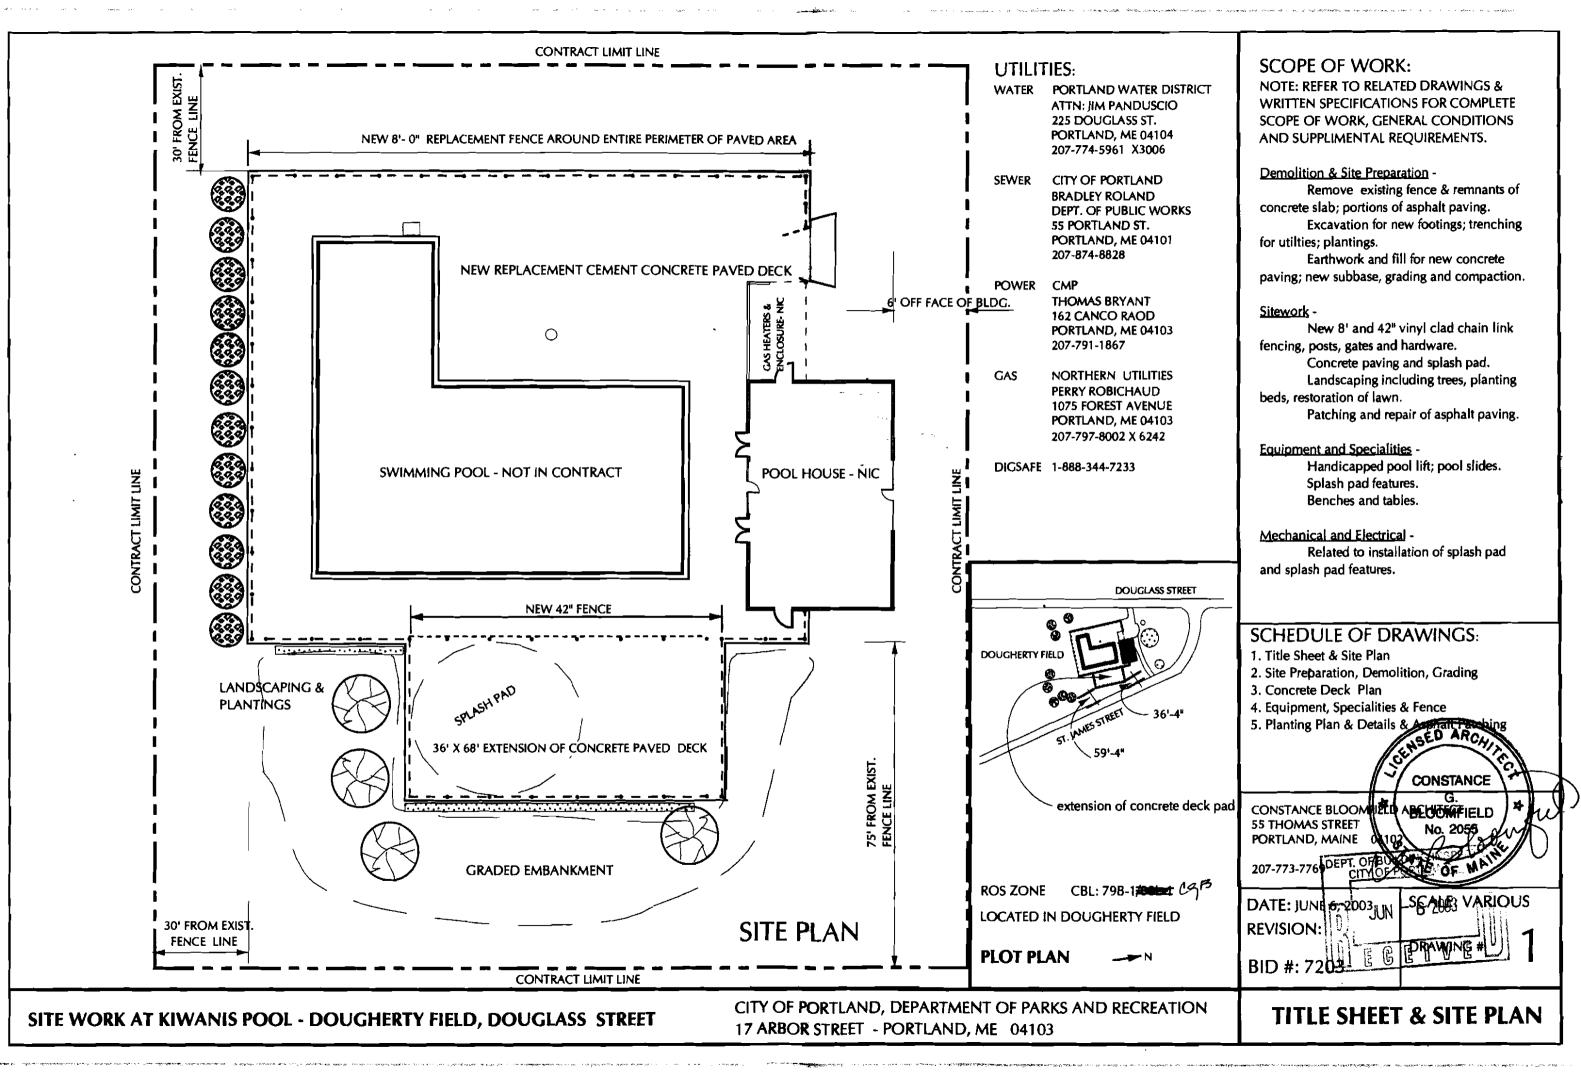

42" Fencing, posts, gates & attachments. Color: Black. Locate as shown in drawing, in continuous line as adjoining 8'-0" fence.