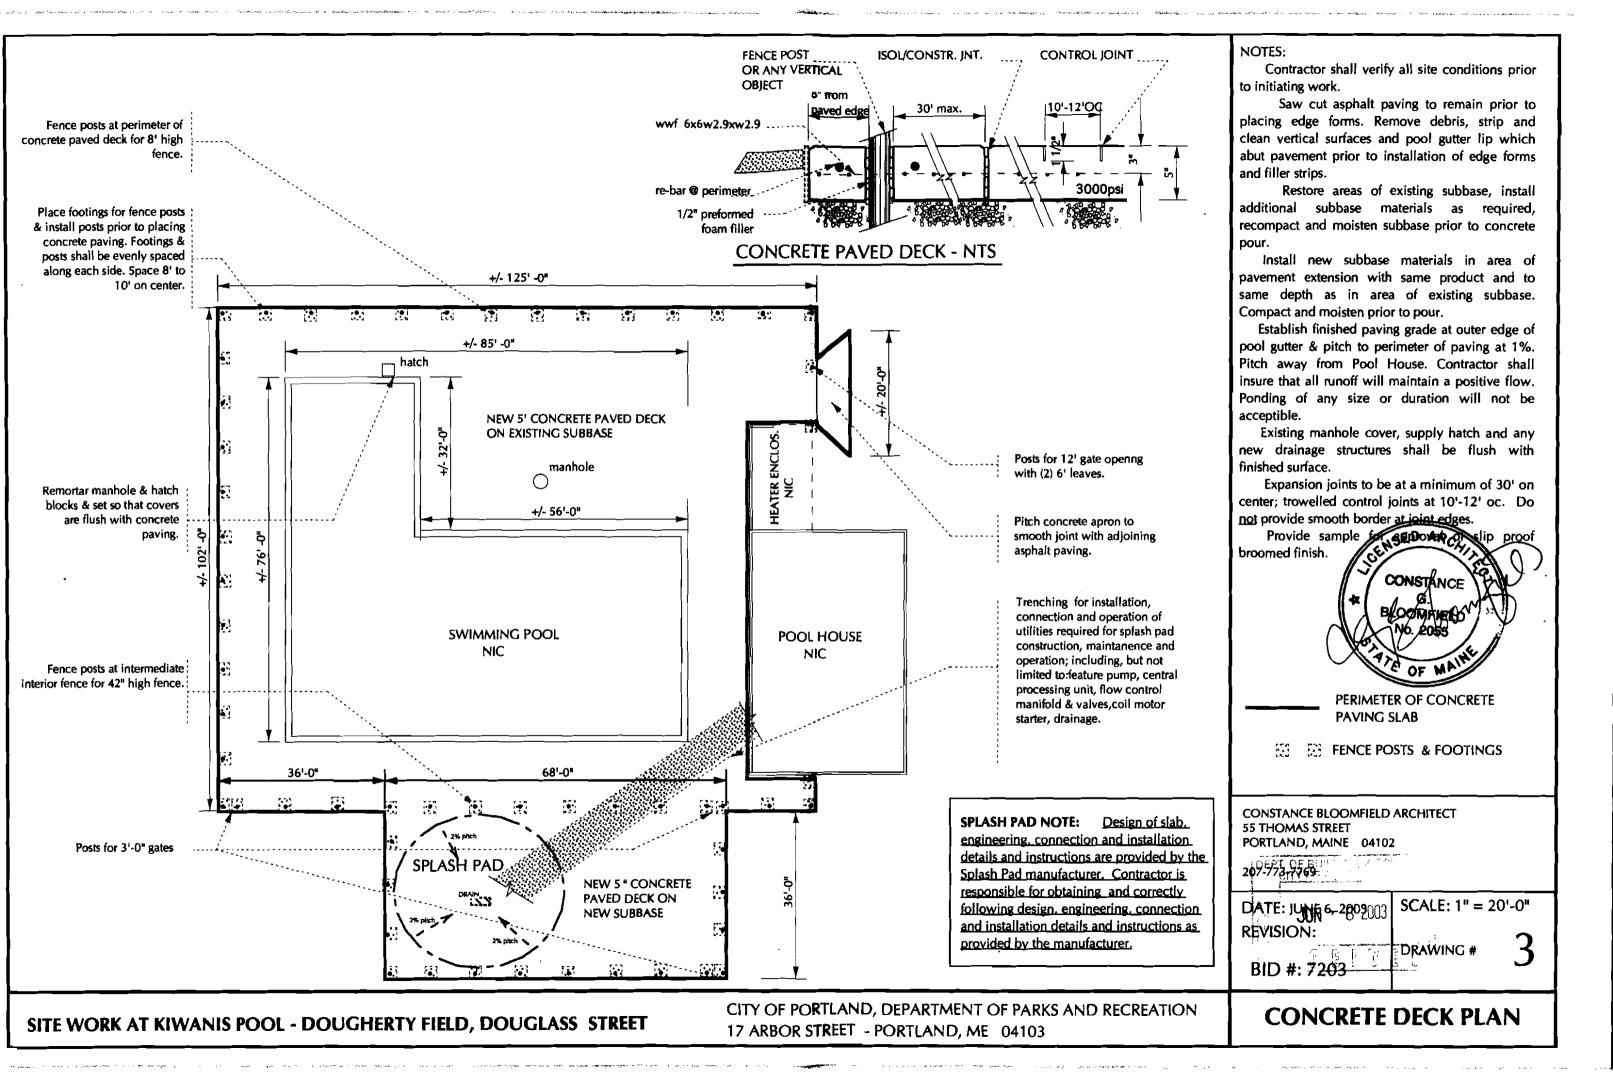

42" Fencing, posts, gates & attachments. Color: Black. Locate as shown in drawing, in continuous line as adjoining 8'-0" fence.



### SPLASH PAD PLAY FEATURES

Fence must resist minimum 200lb.

BY T. CIVIELLO 207-942-1714 85 Royal Rd., Bangor, ME 04401

**FENCE DETAIL** 

horizontal impact load.

- 1 Water Tunnel- VO2-010 low flow.
- 2 Water Tunnel- VO2-010 low flow.
- 3 Ground Spray VO2 014 low flow.
- 4 Cylinder Spray VO2-28 low flow.
- 5 -Silver Flow Activation Bollard VO2-506-Orange.
- 6. DECK DRAIN VO2-401.



CITY OF PORTLAND, DEPARTMENT OF PARKS AND RECREATION 17 ARBOR STREET - PORTLAND, ME 04103

**EQUIPMENT & SPECIALITIES & FENCE DETAIL & FABRIC** 

**DRAWING #** 

Contractor shall verify all site conditions prior to

Contractor must obtain approval of final locations

Design