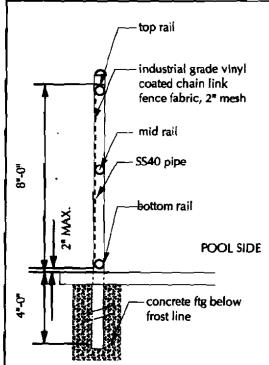

42" Fencing, posts, gates & attachments. Color: Black. Locate as shown in drawing, in continuous line as adjoining 8'-0" fence.

### SPLASH PAD PLAY FEATURES

Fence must resist minimum 200lb.

BY T. CIVIELLO 207-942-1714 85 Royal Rd., Bangor, ME 04401

**FENCE DETAIL** 

horizontal impact load.

- 1 Water Tunnel- VO2-010 low flow.
- 2 Water Tunnel- VO2-010 low flow.
- 3 Ground Spray VO2 014 low flow.
- 4 Cylinder Spray VO2-28 low flow.
- 5 -Silver Flow Activation Bollard VO2-506-Orange.
- 6. DECK DRAIN VO2-401.

CITY OF PORTLAND, DEPARTMENT OF PARKS AND RECREATION 17 ARBOR STREET - PORTLAND, ME 04103

**EQUIPMENT & SPECIALITIES & FENCE DETAIL & FABRIC** 

**DRAWING #** 

Contractor shall verify all site conditions prior to