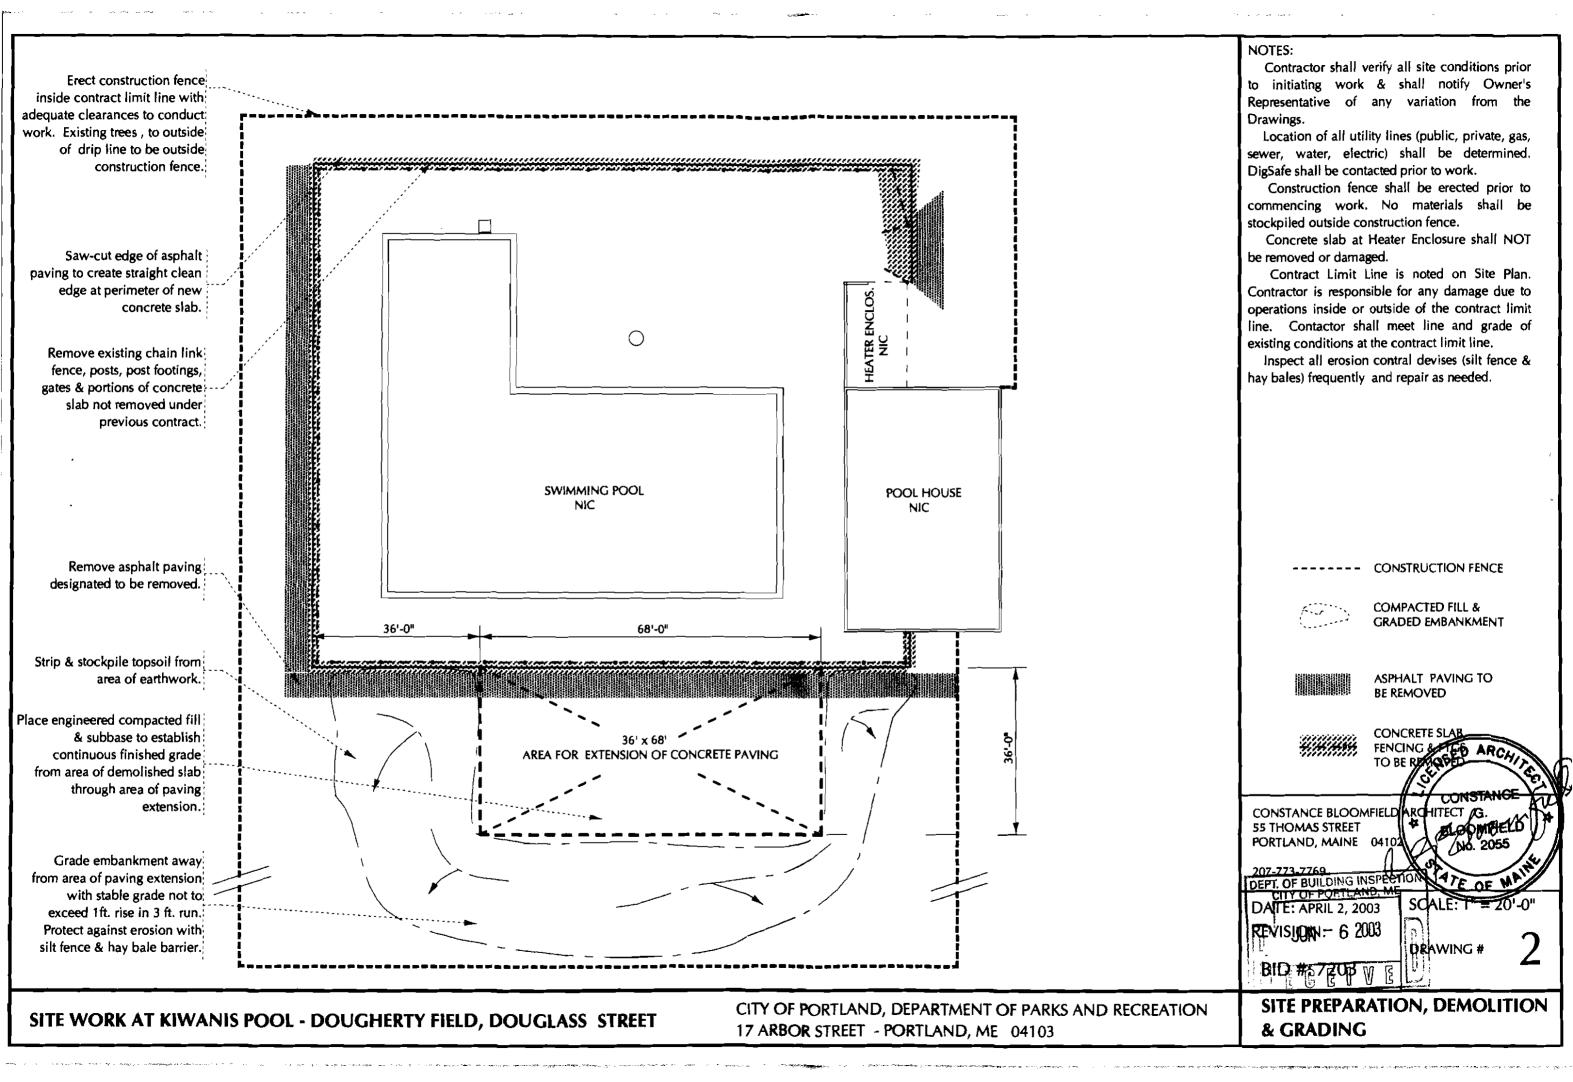

42" Fencing, posts, gates & attachments. Color: Black. Locate as shown in drawing, in continuous line as adjoining 8'-0" fence.



### SPLASH PAD PLAY FEATURES

Fence must resist minimum 200lb.

BY T. CIVIELLO 207-942-1714 85 Royal Rd., Bangor, ME 04401

**FENCE DETAIL** 

horizontal impact load.

- 1 Water Tunnel- VO2-010 low flow.
- 2 Water Tunnel- VO2-010 low flow.
- 3 Ground Spray VO2 014 low flow.
- 4 Cylinder Spray VO2-28 low flow.
- 5 -Silver Flow Activation Bollard VO2-506-Orange.
- 6. DECK DRAIN VO2-401.



CITY OF PORTLAND, DEPARTMENT OF PARKS AND RECREATION 17 ARBOR STREET - PORTLAND, ME 04103

**EQUIPMENT & SPECIALITIES & FENCE DETAIL & FABRIC** 

**DRAWING #** 

Contractor shall verify all site conditions prior to

Contractor must obtain approval of final locations

Desi