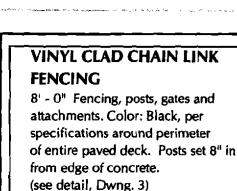

42" Fencing, posts, gates & attachments. Color: Black. Locate as shown in drawing, in continuous line as adjoining 8'-0" fence.