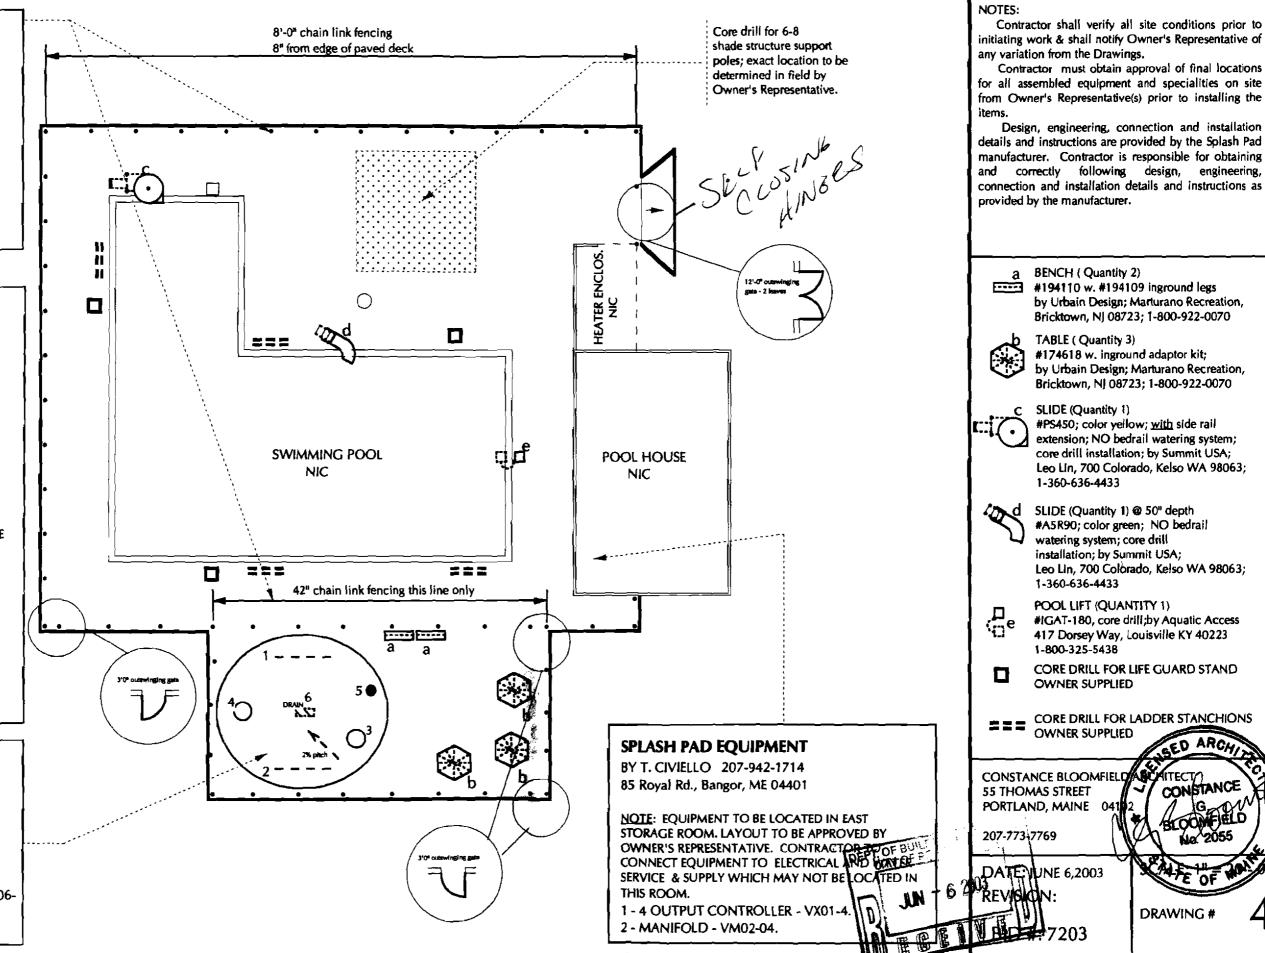

42" Fencing, posts, gates & attachments. Color: Black. Locate as shown in drawing, in continuous line as adjoining 8'-0" fence.

### SPLASH PAD PLAY FEATURES

Fence must resist minimum 200lb.

BY T. CIVIELLO 207-942-1714 85 Royal Rd., Bangor, ME 04401

**FENCE DETAIL** 

horizontal impact load.

- 1 Water Tunnel- VO2-010 low flow.
- 2 Water Tunnel- VO2-010 low flow.
- 3 Ground Spray VO2 014 low flow.
- 4 Cylinder Spray VO2-28 low flow.
- 5 -Silver Flow Activation Bollard VO2-506-Orange.
- 6. DECK DRAIN VO2-401.

CITY OF PORTLAND, DEPARTMENT OF PARKS AND RECREATION 17 ARBOR STREET - PORTLAND, ME 04103

**EQUIPMENT & SPECIALITIES & FENCE DETAIL & FABRIC** 

**DRAWING #** 

Contractor shall verify all site conditions prior to

Contractor must obtain approval of final locations

Design, engineering, connection and installation

#194110 w. #194109 inground legs

#174618 w. inground adaptor kit;

#PS450; color yellow; with side rail extension; NO bedrail watering system; core drill installation; by Summit USA;

#A5R90; color green; NO bedrail

watering system; core drill installation; by Summit USA;

POOL LIFT (QUANTITY 1)

by Urbain Design; Marturano Recreation,

by Urbain Design; Marturano Recreation, Bricktown, NJ 08723; 1-800-922-0070

Leo Lin, 700 Colorado, Kelso WA 98063;

Leo Lin, 700 Colorado, Kelso WA 98063;

#IGAT-180, core drill; by Aquatic Access 417 Dorsey Way, Louisville KY 40223

CORE DRILL FOR LIFE GUARD STAND

CORE DRILL FOR LADDER STANCHIONS
OWNER SUPPLIED

Bricktown, NJ 08723; 1-800-922-0070

BENCH (Quantity 2)

TABLE ( Quantity 3)

C SLIDE (Quantity 1)

1-360-636-4433

1-360-636-4433

1-800-325-5438

OWNER SUPPLIED