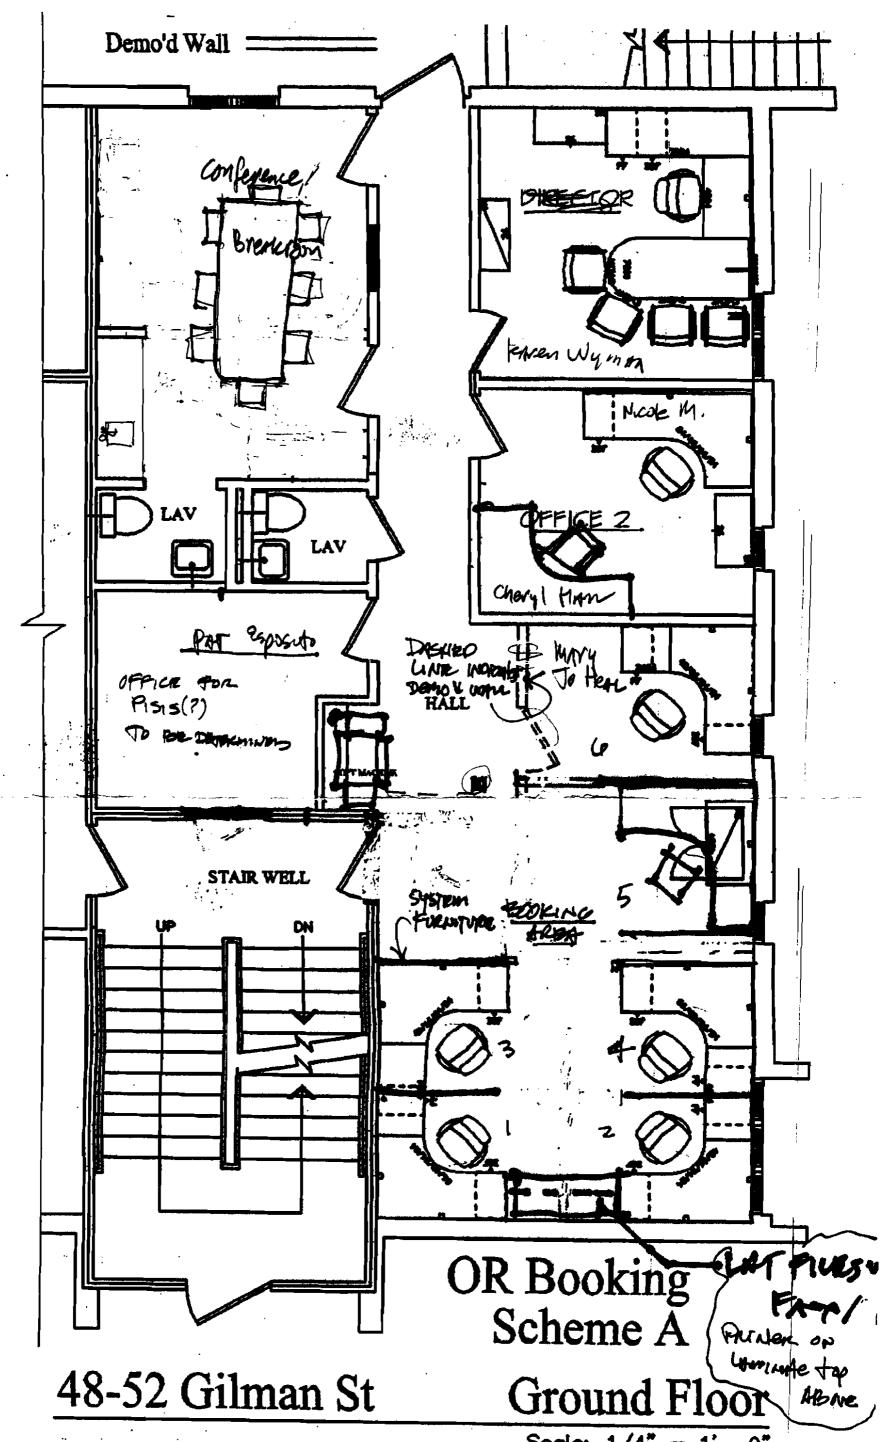

| Location/Address of Construction: 48-52                | Gilman St                   | •                                                                  |                                           |  |
|--------------------------------------------------------|-----------------------------|--------------------------------------------------------------------|-------------------------------------------|--|
| Total Square Footage of Proposed Structure             |                             | Square Footage of Lot                                              |                                           |  |
| Tax Assessor's Chart, Block & Lot Chart# Block# Lot#   | Owner: Maine Medical Center |                                                                    | Telephone:<br>207-662-3323                |  |
| Lessee/Buyer's Name (If Applicable)                    | Hebert Co<br>9 Gould 1      | me, address & telephone:<br>onstruction, LLC<br>Road<br>, ME 04240 | Cost Of<br>Work: \$975.00<br>Fee: \$30.00 |  |
| Current Specific use: Medical Office                   |                             |                                                                    |                                           |  |
| Proposed Specific use: Medical Office                  | _                           | <del></del>                                                        |                                           |  |
| Project description: Reconfigure interpainting and min | or electr                   | e. New acoustical of ical. Remove Pa                               | ceilings, carpet,                         |  |
| Contractor's name, address & telephone: Hebe           | rt Constr                   | uction, LLC, 9 Gould                                               | Road, Lewiston                            |  |
| Who should we contact when the permit is read          | y: Daniel                   | R. Hebert                                                          |                                           |  |
| Mailing address:                                       |                             |                                                                    | -treel                                    |  |
|                                                        |                             | Phon                                                               | e: 207-783-2091                           |  |