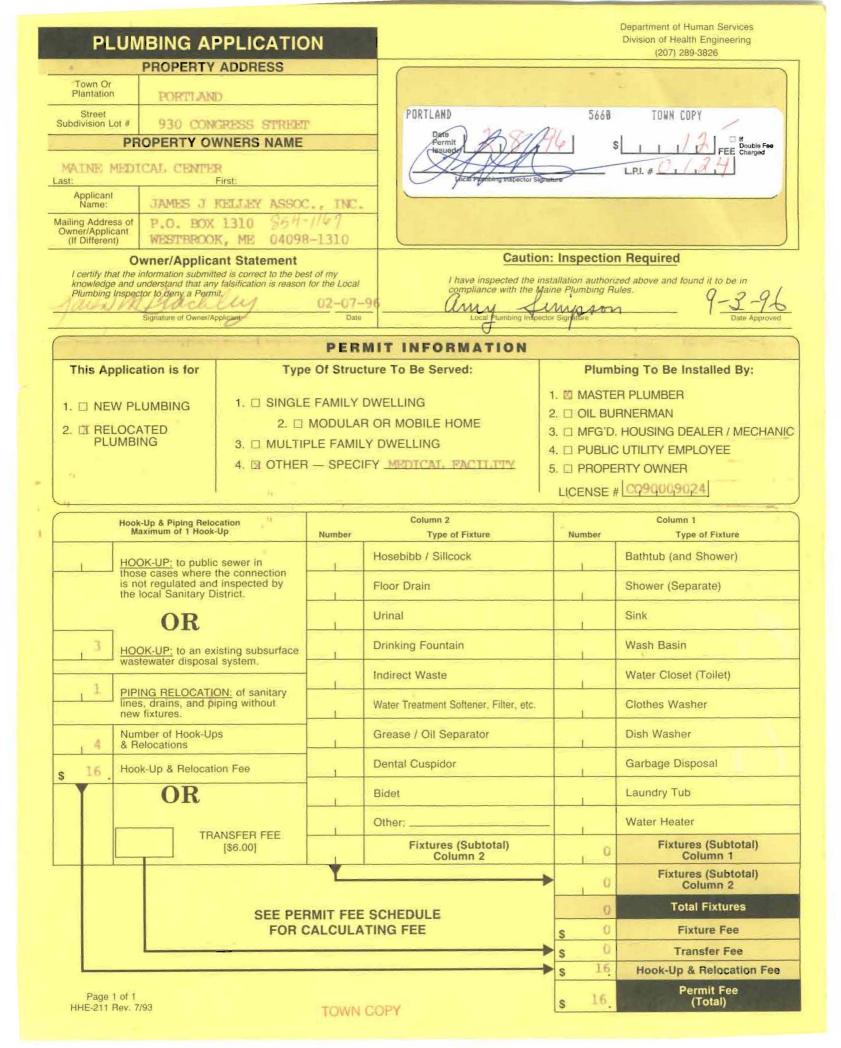

ird floor has been reviewed and a permit is herewith issued subject to the requirements listed below.

No Certificate of Occupancy will be issued until all requirements of this letter are met.

## Building and Fire Code Requirements

- 1. The renovations requires State Fire Marshall approval. CMCCK
- 2. The sprinkler system shall be maintained to NFPA 13 Standards.
- 3. The fire alarm system shall be maintained to NFPA 72 standards.
- 4. All means of egress shall be provided with signs and an emergency back-up system.
- 5. Portable fire extinguishers shall be provided in accordance with NFPA 10.

If you have any questions regarding these requirements, please do not hesitate to contact this office.

sincerely,

Marge Schmuckal Asst. Chief, Code Enforcement Division

cc: Lt. McDougall, PFD