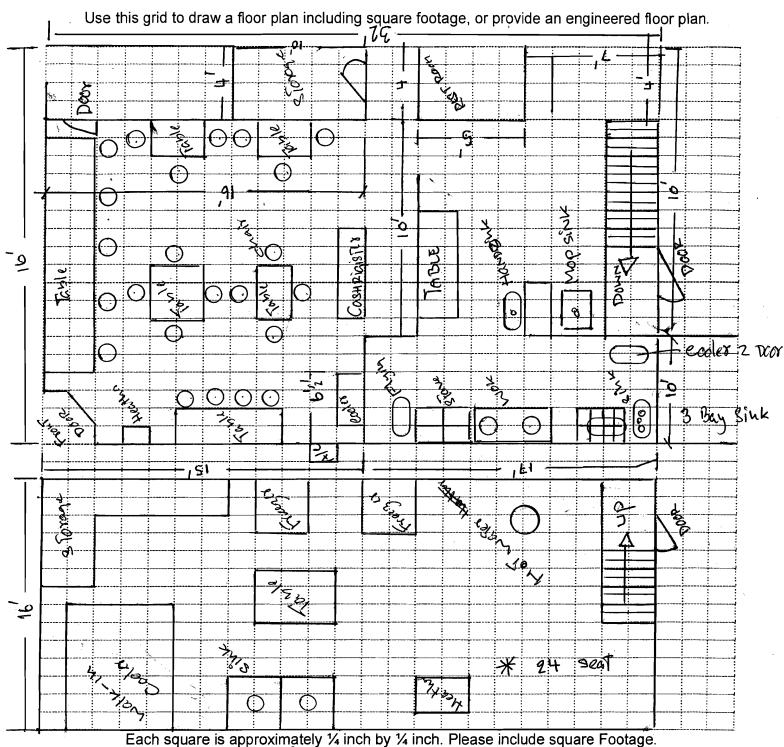

| Each square is approximately | 74 Inch by 74 Inch. Fiease include square r |
|------------------------------|---------------------------------------------|
|                              |                                             |

| Floor plan should include the following i | items: |
|-------------------------------------------|--------|
|-------------------------------------------|--------|

| Sinks:          | Toilet Facilities: | Refrigeration:           | Facilities:                        |
|-----------------|--------------------|--------------------------|------------------------------------|
| 1. Hand Washing | 1. Water Closets   | 1. Walk-in Coolers       | 1. Food Preparation Areas          |
| 2. Ware Washing | 2. Lavatories      | 2. Walk-in Freezers      | 2. Food Storage Areas              |
| 3. Utility      | 3. Urinals         | 3. Freestanding Coolers  | 3. Trash/Refuse/Redemption Areas   |
| 4. Food Prep    | 4. Other           | 4. Freestanding Freezers | 4. Dining Areas                    |
| 5. Dipper Wells |                    | 5. Other                 | 5. Break Rooms/Office              |
| 6. Other        |                    |                          | 6. Equipment/Counters/Seats/Tables |
|                 |                    |                          | 7. Dry Storage/All Other Storage   |