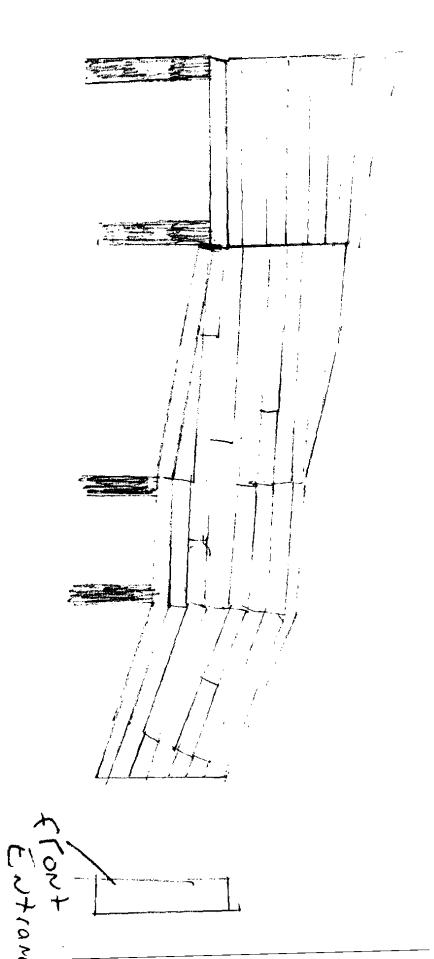

ţ

Design for fire Espape () Total span will be 20' (1) 1st stringer 10', landing 2'" to a Final 8' Stringer (1) rise 7" Steps 11" with closed steps and buil Nose edges B RAILings - Solid 36" high guards. 2×4 RAILings every 16" to support exterior Plywood  $\bigcirc$ LANDINGS built with with at12 lumber with Joist haugers and straps: And Double header Attacked to entrance with 2x8 Lip Nailer For Stairs 5/2 siding with 5" or 6" bevel lap siding 4x4 lumber with 3' Frost line / 64ried Support built with tube forms built with 226 boards extending from landing to handing to final step rafter support

-

\* Went over w/ sim Dorsey-existing footprint -exits from building and 201 total SPAN Jlands & sidewalk 7.1Sc shp 1111 10 Stringer 3-0" J LANDING 8: Stringer 3 tube Forms () TOTAL SPAN OF STAIRS IS 201 3'Mill. @1st stringer will be 10' to A 2' landing to A Final 8' stringer 3 Steps will be closed with bull Nose steps () rise will be 7" 1" Ssteps to be 11" 1 - 11> d' minimuma. (DExtessor Extessor d'minimum. (Dest to be buried 3' for frost And support (D) interior Post will be tied to existing structure @ Post to be 4x4 lumber -

t Poolog strate 1 a x c Lip/WAILER Gor Stairs 3 double headers will be fastened in Front of Door entrance (1) LANding will be built with 2x12 boards @ Joist hangers will be on every board with Straps on the outside boards Grupup Straps Side View - 2×12 to be 16" on center LANding Side View . LANDING front View

PAge 2 Fire escape 1) TAILINGS - Failings to be 16" Apart to support 518 Exterior Plywood (A) Note - elimination of ballusters because of the enclosure process 2 All Surfaces will be enclosed with 5/8 Plywood And Then Covered with 5" or 6" lap siding height 1) height to be 6'811 to maximum 7' @ rafter to be 2x6 RAFters running from support on landings 3 roof Decking will be 1/2 Exterior Plywood with (3) thab roof shirgle "Asphalt"