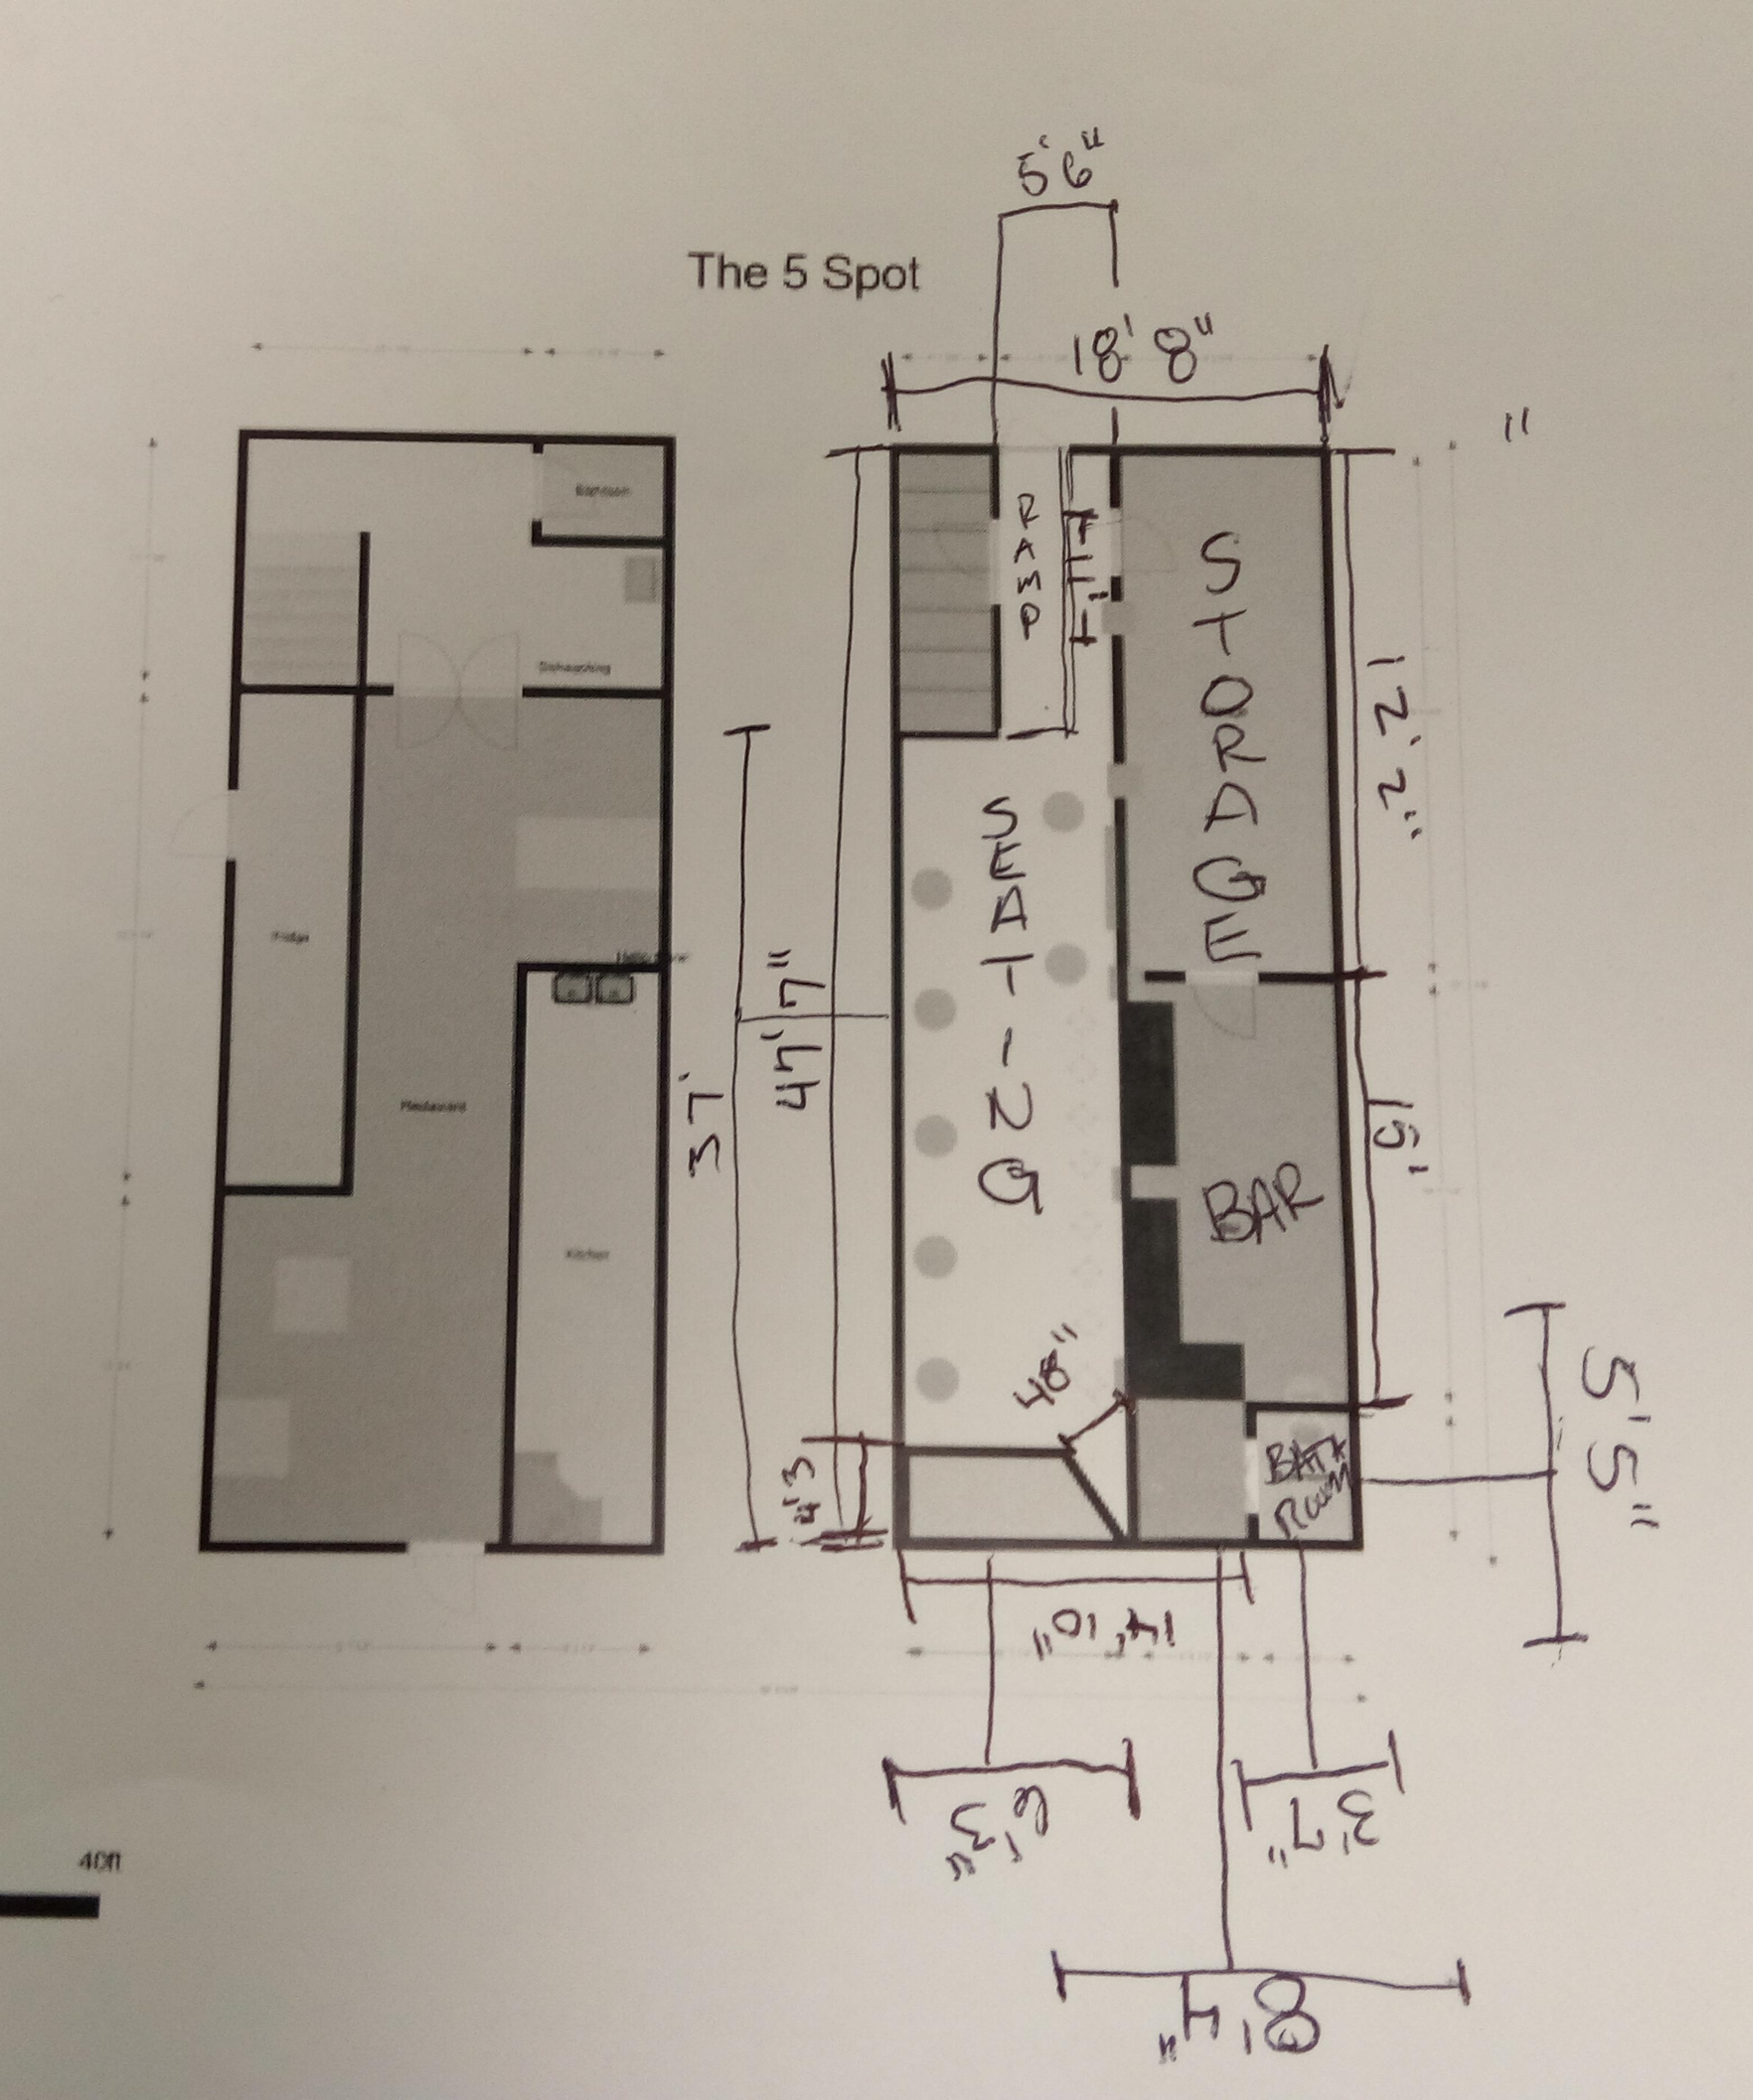

50

100#

2,923,738.123 298,910.623 Feet

06/29/2018

Reviewed for Code Compliance
Permitting and Inspections Departmen
Approved with Conditions
06/29/2018

MAUSSAH A TON N340 51 SIH A 21 SIAT. A rou MABB ... JJAW The 5 Spot