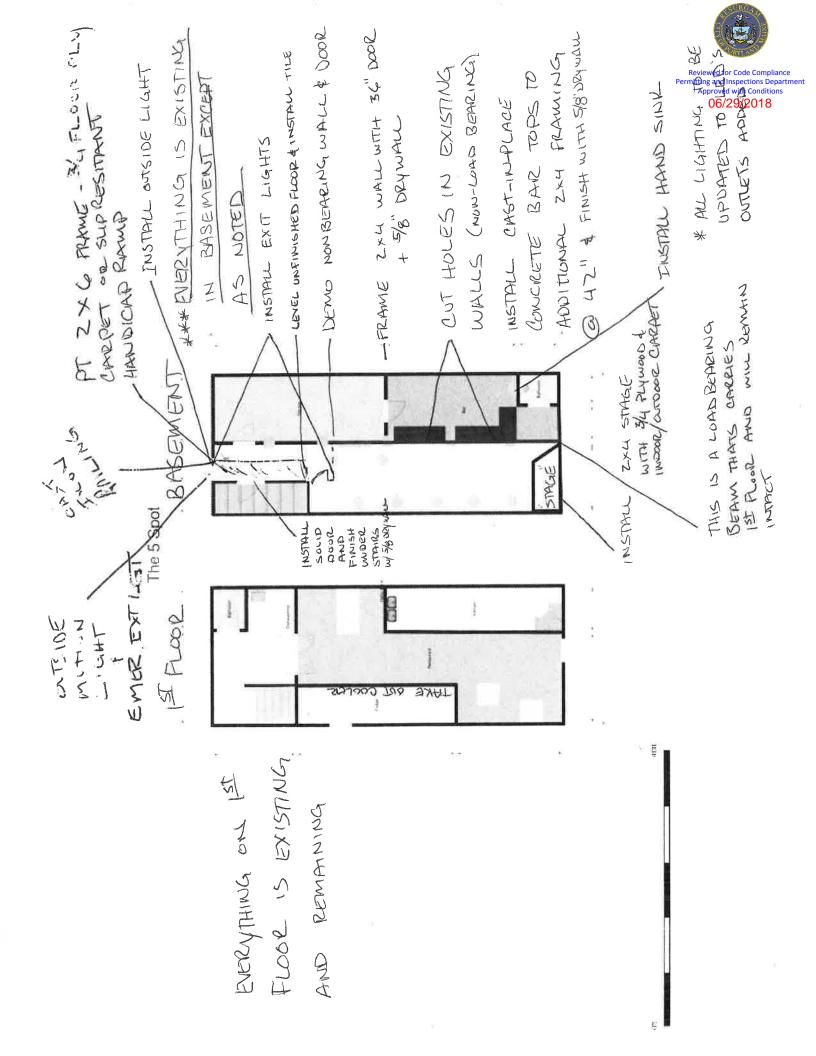

50

100#

2,923,738.123 298,910.623 Feet

06/29/2018

Reviewed for Code Compliance
Permitting and Inspections Departmen
Approved with Conditions
06/29/2018

MAUSSAH A TON N340 51 SIH A 21 SIAT. A rou MABB ... JJAW The 5 Spot