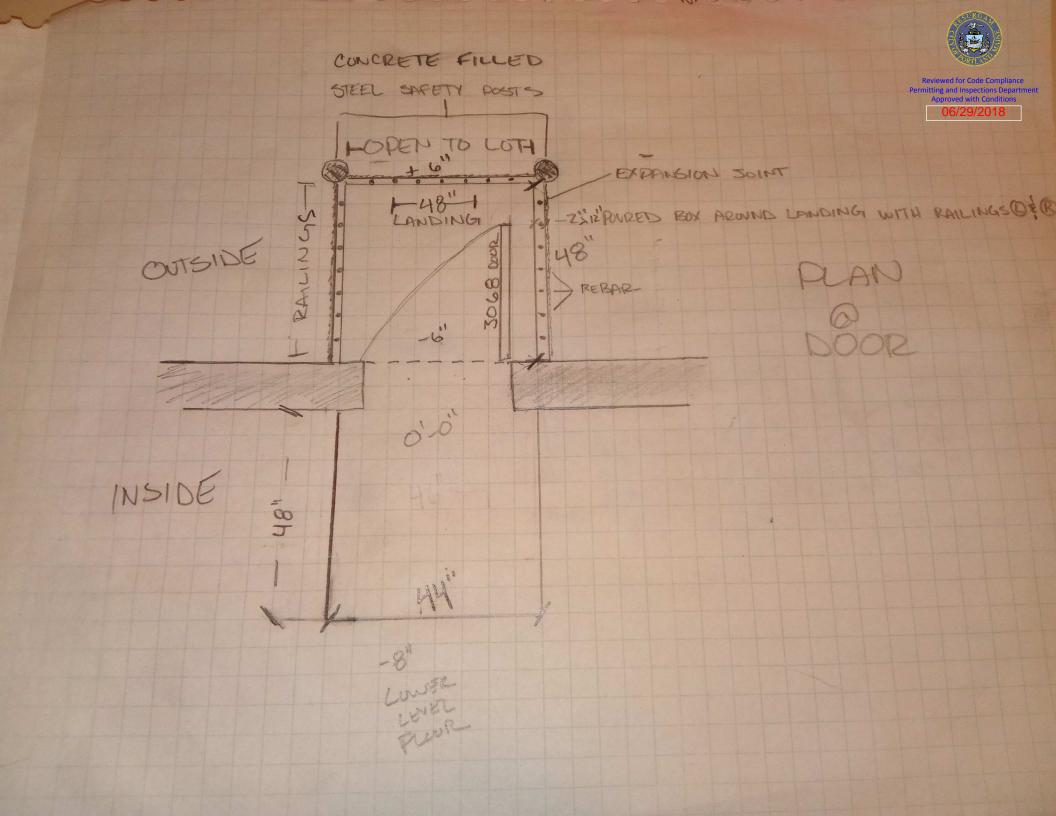

THE INN'S BUMP-OUT Reviewed for Code Compliance Permitting and Inspections Department Approved with Conditions 06/29/2018 MOTION LIGHT OUT SIDE INSIDE 80 ABOVE GROWD DECURATIVE SIEEL POST RANLING FILLERS WI COMERETE INSIDE LANDING EXPANSION ZOUT PARKINGLOT 14" (8300 appe) 4" SLAB - 1 SET IN COLCETE REBAR SECTION @ DOOR