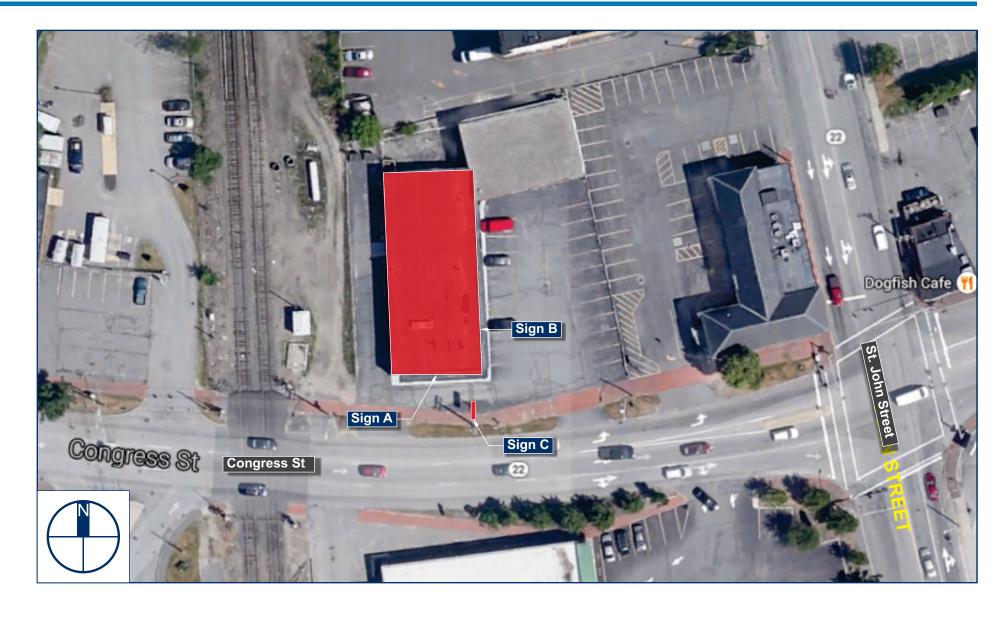

| SIGN A          | PPG                                  |  |  |  |  |
|-----------------|--------------------------------------|--|--|--|--|
| Туре:           | Single-Face Wall Sign                |  |  |  |  |
| Illumination:   | Internally Illuminated w/ LED's      |  |  |  |  |
| Square Footage: | 32.11                                |  |  |  |  |
| To Grade:       | Top of sign to grade = 14'-10 1/2"   |  |  |  |  |
|                 | Bottom of sign to grade = 12'-0 1/2" |  |  |  |  |

| SIGN B          | PPG                                   |  |  |  |
|-----------------|---------------------------------------|--|--|--|
| Туре:           | Single-Face Wall Sign                 |  |  |  |
| Illumination:   | Internally Illuminated w/ LED's       |  |  |  |
| Square Footage: | 32.11                                 |  |  |  |
| To Grade:       |                                       |  |  |  |
|                 | Bottom of sign to grade = 12'-0 18/2" |  |  |  |

| SIGN C          | PPG                             |  |  |  |  |
|-----------------|---------------------------------|--|--|--|--|
| Type:           | New flex faces w/ applied vinyl |  |  |  |  |
|                 |                                 |  |  |  |  |
| Actual Size:    | 49" x 96"                       |  |  |  |  |
| Viewable Size:  | 46" x 93"                       |  |  |  |  |
| Square Footage: | 32.67                           |  |  |  |  |