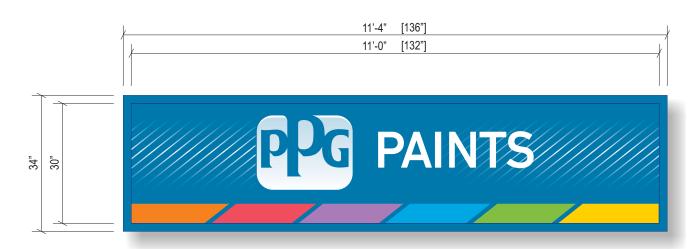

#### Electrical:

White LEDs Agilight Pro160 5000K

(2) 60w Transformers Total Amps: 1.70

(1) 20 amp 120V Circuit Req.



### **General Notes:**

This sign is to be installed in accordance with the requirements of Article 600 of the National Electrical Code.

- 1) Grounded and bonded per NEC 600.7/NEC 250
- 2) Existing branch circuit in compliance with NEC 600.5, not to exceed 20 amps
- 3) Sign is to be UL listed per NEC 600.3
- 4) UL disconnect switch per NEC 600.6- required per sign component before leaving manufacturer\* \*For multiple signs, a disconnect is permitted but not required for each section



## Scale: 1/2" = 1'-0"

### Specifications: Wall Sign, Lexan Face

- 1. Existing Facade: Brick
- 2. 0.080" Aluminum sign cabinet painted to match PMS 307C
- 3. 2" x 2" Aluminum angle retainers painted to match PMS 307C
- 4. 3/16" White Lexan face with first surface digitally printed vinyl
- 5. Sign cabinet contains White LEDs and transformers
- 6. Disconnect switch UL Outdoor rated toggle type w/ neoprene boot per NEC 600-6
- 7. Primary electrical feed
- 8. Mounting hardware; 3/8" Sleeve anchor



# Section @ S/F Wall Sign LED Illum Scale: N.T.S.



| Client:  | PPG                 | 09/30/2014          | Original Rendering     | SD | This re           |
|----------|---------------------|---------------------|------------------------|----|-------------------|
|          | <u> </u>