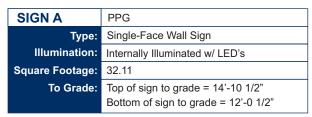

#### Electrical:

White LEDs Agilight Pro160 5000K

(2) 60w Transformers Total Amps: 1.70

(1) 20 amp 120V Circuit Req.