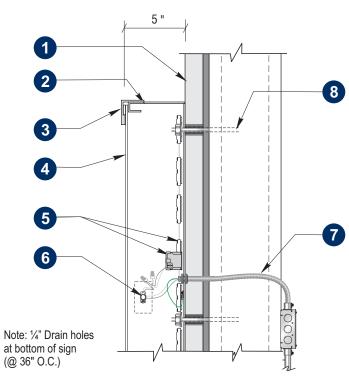

### Specifications: Wall Sign, Lexan Face

- 1. Existing Facade: Brick
- 2. 0.080" Aluminum sign cabinet painted to match PMS 307C
- 3. 2" x 2" Aluminum angle retainers painted to match PMS 307C
- 4. 3/16" White Lexan face with first surface digitally printed vinyl
- 5. Sign cabinet contains White LEDs and transformers
- 6. Disconnect switch UL Outdoor rated toggle type w/ neoprene boot per NEC 600-6
- 7. Primary electrical feed
- 8. Mounting hardware; 3/8" Sleeve anchor