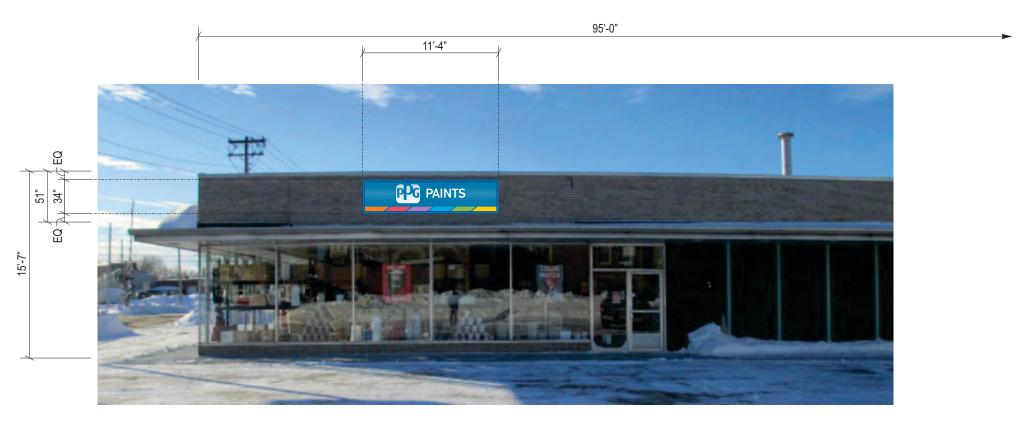

| SIGN B          | PPG                                   |  |  |  |  |
|-----------------|---------------------------------------|--|--|--|--|
| Type:           | Single-Face Wall Sign                 |  |  |  |  |
| Illumination:   | Internally Illuminated w/ LED's       |  |  |  |  |
| Square Footage: | 32.11                                 |  |  |  |  |
| To Grade:       | Top of sign to grade = 14'-10 1/2"    |  |  |  |  |
|                 | Bottom of sign to grade = 12'-0 18/2" |  |  |  |  |

## **Side Elevation (East)**

Scale: 1/8" = 1'-0"

| Allowable Square Footage this Elevation: | 75    |
|------------------------------------------|-------|
| Formula:                                 |       |
| Actual Square Footage this Elevation:    | 32.11 |