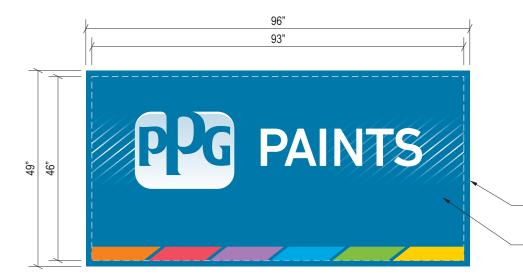

| SIGN C          | PPG                             |
|-----------------|---------------------------------|
| Туре:           | New flex faces w/ applied vinyl |
| Actual Size:    | 49" x 96"                       |
| Viewable Size:  | 46" x 93"                       |
| Square Footage: | 32.67                           |

## Specifications:

1. New flex faces

2. Applied vinyl; Digitally printed vinyl overlay

**D/F Freestanding Sign** Scale: N.T.S.

Existing

| PPG PAINTS | Client: PPG<br>Site #: PP-8289<br>Address: 973 Congress Street<br>Portland, ME 04102 | 09/30/2014 Original Rendering   11/18/2014 Updated for permitting | SD<br>AW<br>AW<br>This rendering is the property of Anchor<br>Sign, Inc. It is for the exclusive use of<br>Anchor Sign, Inc. and the party which<br>requested the rendering. It is an<br>unpublished original drawing not to be<br>distributed, reproduced or exhibited<br>without the consent of Anchor Sign, Inc.<br>Please contact your account manager<br>with questions regarding this statement. |  |
|------------|--------------------------------------------------------------------------------------|-------------------------------------------------------------------|--------------------------------------------------------------------------------------------------------------------------------------------------------------------------------------------------------------------------------------------------------------------------------------------------------------------------------------------------------------------------------------------------------|--|
|------------|--------------------------------------------------------------------------------------|-------------------------------------------------------------------|--------------------------------------------------------------------------------------------------------------------------------------------------------------------------------------------------------------------------------------------------------------------------------------------------------------------------------------------------------------------------------------------------------|--|