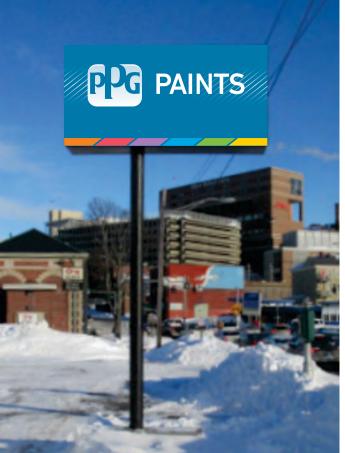

| Panel Replacement - D/F | Freestandin | <u>ng Sign</u> |
|-------------------------|-------------|----------------|
| QTY 2 (1 SET)           | Scale:      | 3/4" = 1'-0"   |

## Specifications:

1. New flex faces

2. Applied vinyl; Digitally printed vinyl overlay

**D/F Freestanding Sign** Scale: N.T.S.

Existing

| PPG PAINTS | Client: PPG<br>Site #: PP-8289<br>Address: 973 Congress Street<br>Portland, ME 04102 | 09/30/2014 Original Rendering   11/18/2014 Updated for permitting | SD<br>AW<br>AW<br>This rendering is the property of Anchor<br>Sign, Inc. It is for the exclusive use of<br>Anchor Sign, Inc. and the party which<br>requested the rendering. It is an<br>unpublished original drawing not to be<br>distributed, reproduced or exhibited<br>without the consent of Anchor Sign, Inc.<br>Please contact your account manager<br>with questions regarding this statement. |  |
|------------|--------------------------------------------------------------------------------------|-------------------------------------------------------------------|--------------------------------------------------------------------------------------------------------------------------------------------------------------------------------------------------------------------------------------------------------------------------------------------------------------------------------------------------------------------------------------------------------|--|
|------------|--------------------------------------------------------------------------------------|-------------------------------------------------------------------|--------------------------------------------------------------------------------------------------------------------------------------------------------------------------------------------------------------------------------------------------------------------------------------------------------------------------------------------------------------------------------------------------------|--|