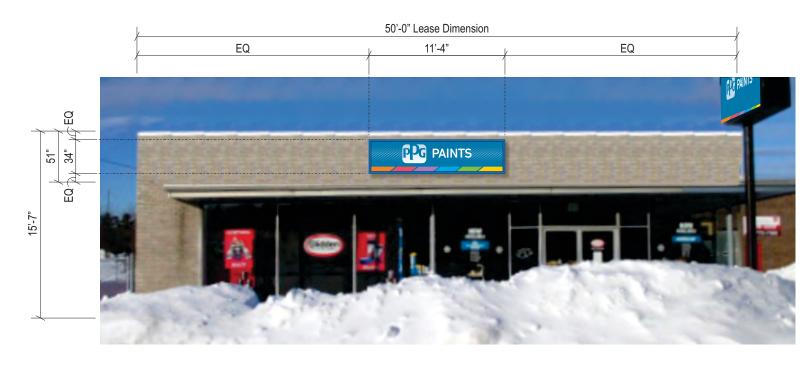

| SIGN A          | PPG                                  |  |  |  |  |  |
|-----------------|--------------------------------------|--|--|--|--|--|
| Type:           | Single-Face Wall Sign                |  |  |  |  |  |
| Illumination:   | Internally Illuminated w/ LED's      |  |  |  |  |  |
| Square Footage: | 32.11                                |  |  |  |  |  |
| To Grade:       | Top of sign to grade = 14'-10 1/2"   |  |  |  |  |  |
|                 | Bottom of sign to grade = 12'-0 1/2" |  |  |  |  |  |

## **Front Elevation (South)**

Scale: 1/8" = 1'-0"

| Allowable Square Footage this Elevation: | 75    |
|------------------------------------------|-------|
| Formula:                                 |       |
| Actual Square Footage this Elevation:    | 32.11 |