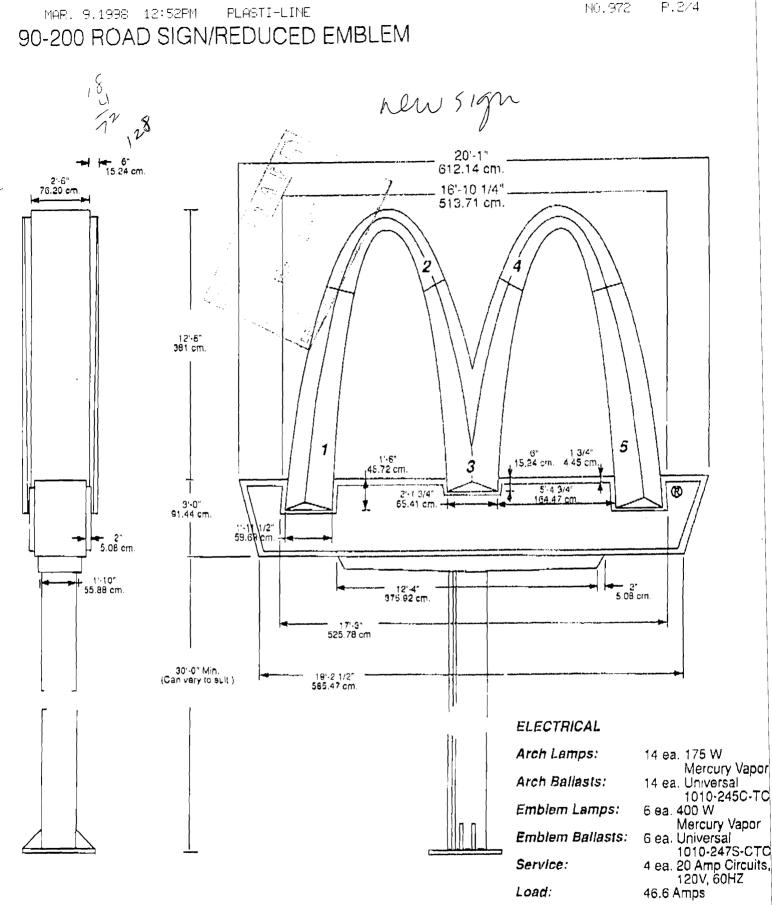

## SIGNAGE

• • •

7

## PLEASE ANSWER ALL QUESTIONS

. '

Į.

- 1

| R-7-                                                                                                                     |
|--------------------------------------------------------------------------------------------------------------------------|
| ADDRESS: 332 St. John St. zone:                                                                                          |
| OWNER: <u>George Lydick</u>                                                                                              |
| APPLICANT: <u>George Lydicle / Puinter Co dba M'Donalds'</u>                                                             |
| ASSESSOR NO.:                                                                                                            |
| SINGLE TENANT LOT? YES NO                                                                                                |
| MULTI TENANT LOT? YESNO (Irregular design)                                                                               |
| FREESTANDING SIGN? YES NO DIMENSIONS 1284.<br>(ex. pole sign) DIMENSIONS 1284.<br>He placing existing sign<br>on pyllon. |
| MORE THAN ONE SIGN? YESNODIMENSIONS                                                                                      |
| BLDG. WALL SIGN? YESNO DIMENSIONS_NEW ONE iS [459<br>(attached to bldg) WESNO DIMENSIONS_NEW ONE iS [459                 |
| MORE THAN ONE SIGN? YES NODIMENSIONS_OLD ONE per                                                                         |
| LIST ALL EXISTING SIGNAGE AND THEIR DIMENSIONS: <u>all on plan for 5/97</u> Ca. L.<br>building project                   |
| LOT FRONTAGE (FEET) 410'                                                                                                 |
| BLDG FRONTAGE (FEET) 54''                                                                                                |
| AWNING YESNO IS AWNING BACKLIT? YES NO                                                                                   |
| HEIGHT OF AWNING:                                                                                                        |
| IS THERE ANY COMMUNICATION, MESSAGE, TRADEMARK OR SYMBOL ON IT? $\underline{DNA}$                                        |
| A SITE SKETCH AND BUILDING SKETCH SHOWING EXACTLY WHERE EXISTING AND NEW                                                 |
| SIGNAGE IS LOCATED MUST BE PROVIDED. SKETCHES AND/OR PICTURES OF THE                                                     |
| PROPOSED SIGNS ARE ALSO REQUIRED.                                                                                        |

- George Lydick , - At. John It

a sum a s Sum a sum

The regime is not any hegger Height - same surgase area smaller?)

.

. 1

UL#E37006 Plack Jino The-mant

1

P.2/4