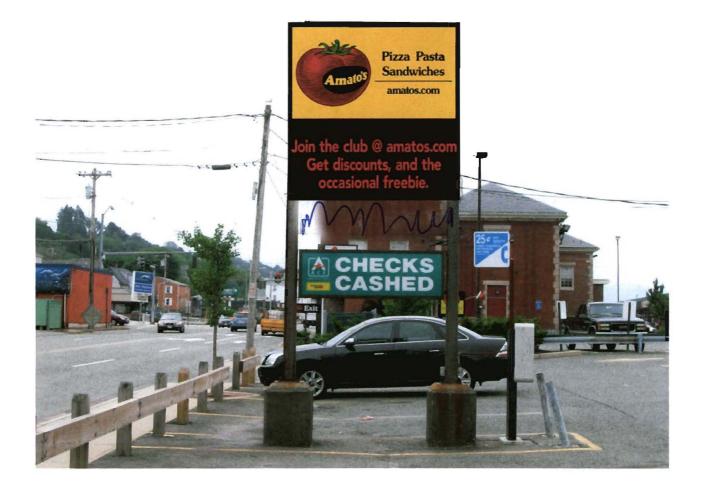

| Please Read<br>Application And<br>Notes, If Any,<br>Attached                                       | PERMIT                                                                                                                                                   | Permit Nutiller: 709054010                                                                                                |
|----------------------------------------------------------------------------------------------------|----------------------------------------------------------------------------------------------------------------------------------------------------------|---------------------------------------------------------------------------------------------------------------------------|
| This is to certify that Dominic Reali Realty                                                       | Llc/Sign sign Inc                                                                                                                                        | City of Portland                                                                                                          |
| has permission toErect 54 sq. ft freestar                                                          | nding sign                                                                                                                                               |                                                                                                                           |
| AT <u>_312 St John St</u>                                                                          | CI                                                                                                                                                       | 065 A011001                                                                                                               |
|                                                                                                    | s of Mane and of the <b>Constant</b>                                                                                                                     | ting this permit shall comply with al<br>es of the City of Portland regulating<br>ures, and of the application on file in |
| Apply to Public Works for street line<br>and grade if nature of work requires<br>such information. | Not ation on spectic must b<br>give and writte permissi procure<br>befor this builting or prochereof<br>lath or oth sed-in. 2<br>HOL NOTICE IS REQUIRED. | A certificate of occupancy must be<br>procured by owner before this build-                                                |
| OTHER REQUIRED APPROVALS                                                                           |                                                                                                                                                          | /                                                                                                                         |
| Firs Dept                                                                                          |                                                                                                                                                          |                                                                                                                           |
| Health Dept                                                                                        |                                                                                                                                                          | $(\Lambda)$                                                                                                               |
| Appeal Board                                                                                       |                                                                                                                                                          |                                                                                                                           |
| Other Department Name                                                                              | <br>ENALTY FOR REMOVING THIS                                                                                                                             | Director - Building & Inspection Services                                                                                 |

.

ų,

| City of Portland                                                     | Maine - Bui       | lding or Use ]  | Permit Application    | n Peri | nit No:                                                                                                                                                                                                                                                                                                                                                                                                                                                                                                                                                                                                                                                                                                                                                                                                                                                                                                                                                                                                                                                                                                                                                                                                                                                                                                                                                                                                                                                                                                                                                                                                                                                                                                                                                                                                                                                                                                                                                                                                                                                                                                                        | Issue Date:                             |                   | CBL:              |                  |
|----------------------------------------------------------------------|-------------------|-----------------|-----------------------|--------|--------------------------------------------------------------------------------------------------------------------------------------------------------------------------------------------------------------------------------------------------------------------------------------------------------------------------------------------------------------------------------------------------------------------------------------------------------------------------------------------------------------------------------------------------------------------------------------------------------------------------------------------------------------------------------------------------------------------------------------------------------------------------------------------------------------------------------------------------------------------------------------------------------------------------------------------------------------------------------------------------------------------------------------------------------------------------------------------------------------------------------------------------------------------------------------------------------------------------------------------------------------------------------------------------------------------------------------------------------------------------------------------------------------------------------------------------------------------------------------------------------------------------------------------------------------------------------------------------------------------------------------------------------------------------------------------------------------------------------------------------------------------------------------------------------------------------------------------------------------------------------------------------------------------------------------------------------------------------------------------------------------------------------------------------------------------------------------------------------------------------------|-----------------------------------------|-------------------|-------------------|------------------|
| 389 Congress Stree                                                   | t, 04101 Tel: (   | (207) 874-8703  | , Fax: (207) 874-871  | 6      | 10-1054                                                                                                                                                                                                                                                                                                                                                                                                                                                                                                                                                                                                                                                                                                                                                                                                                                                                                                                                                                                                                                                                                                                                                                                                                                                                                                                                                                                                                                                                                                                                                                                                                                                                                                                                                                                                                                                                                                                                                                                                                                                                                                                        |                                         |                   | 065 A0            | 11001            |
| Location of Construction                                             | :                 | Owner Name:     |                       | Owner  | Address:                                                                                                                                                                                                                                                                                                                                                                                                                                                                                                                                                                                                                                                                                                                                                                                                                                                                                                                                                                                                                                                                                                                                                                                                                                                                                                                                                                                                                                                                                                                                                                                                                                                                                                                                                                                                                                                                                                                                                                                                                                                                                                                       | ·                                       |                   | Phone:            |                  |
| 312 St John St                                                       |                   | Dominic Reali   | Realty Lic            | 312 S  | t John St 2n                                                                                                                                                                                                                                                                                                                                                                                                                                                                                                                                                                                                                                                                                                                                                                                                                                                                                                                                                                                                                                                                                                                                                                                                                                                                                                                                                                                                                                                                                                                                                                                                                                                                                                                                                                                                                                                                                                                                                                                                                                                                                                                   | d Fl                                    |                   |                   |                  |
| Business Name:                                                       |                   | Contractor Name | ;                     | Contra | ctor Address:                                                                                                                                                                                                                                                                                                                                                                                                                                                                                                                                                                                                                                                                                                                                                                                                                                                                                                                                                                                                                                                                                                                                                                                                                                                                                                                                                                                                                                                                                                                                                                                                                                                                                                                                                                                                                                                                                                                                                                                                                                                                                                                  |                                         |                   | Phone             |                  |
| Amato's                                                              |                   | Sign Design In  | IC                    | POB    | ox 207 West                                                                                                                                                                                                                                                                                                                                                                                                                                                                                                                                                                                                                                                                                                                                                                                                                                                                                                                                                                                                                                                                                                                                                                                                                                                                                                                                                                                                                                                                                                                                                                                                                                                                                                                                                                                                                                                                                                                                                                                                                                                                                                                    | tbrook                                  |                   | 20785626          | 500              |
| Lessee/Buyer's Name                                                  |                   | Phone:          | ·····                 | Permit | Туре:                                                                                                                                                                                                                                                                                                                                                                                                                                                                                                                                                                                                                                                                                                                                                                                                                                                                                                                                                                                                                                                                                                                                                                                                                                                                                                                                                                                                                                                                                                                                                                                                                                                                                                                                                                                                                                                                                                                                                                                                                                                                                                                          | · _ · _ · _ · _ · _ · _ · _ · _ · _ · _ |                   | Zone:             |                  |
|                                                                      |                   |                 | _                     | Sign   | s - Permaner                                                                                                                                                                                                                                                                                                                                                                                                                                                                                                                                                                                                                                                                                                                                                                                                                                                                                                                                                                                                                                                                                                                                                                                                                                                                                                                                                                                                                                                                                                                                                                                                                                                                                                                                                                                                                                                                                                                                                                                                                                                                                                                   | nt                                      |                   |                   | B-2.             |
| Past Use:                                                            |                   | Proposed Use:   | Anatos                | Permit | Fee:                                                                                                                                                                                                                                                                                                                                                                                                                                                                                                                                                                                                                                                                                                                                                                                                                                                                                                                                                                                                                                                                                                                                                                                                                                                                                                                                                                                                                                                                                                                                                                                                                                                                                                                                                                                                                                                                                                                                                                                                                                                                                                                           | Cost of Wor                             |                   | EO District:      | 7                |
| Commercial - Am                                                      | ta.               | Commercial / ]  | ,                     |        | \$138.00                                                                                                                                                                                                                                                                                                                                                                                                                                                                                                                                                                                                                                                                                                                                                                                                                                                                                                                                                                                                                                                                                                                                                                                                                                                                                                                                                                                                                                                                                                                                                                                                                                                                                                                                                                                                                                                                                                                                                                                                                                                                                                                       | 5                                       | 0.00              | 2                 |                  |
|                                                                      | ·                 | freestanding si | gn.                   | FIRE   |                                                                                                                                                                                                                                                                                                                                                                                                                                                                                                                                                                                                                                                                                                                                                                                                                                                                                                                                                                                                                                                                                                                                                                                                                                                                                                                                                                                                                                                                                                                                                                                                                                                                                                                                                                                                                                                                                                                                                                                                                                                                                                                                | ] Approved<br>] Denied                  | INSPEC<br>Use Gro | up:               | Type:<br>Syn     |
| Proposed Project Descri                                              |                   | L               |                       |        |                                                                                                                                                                                                                                                                                                                                                                                                                                                                                                                                                                                                                                                                                                                                                                                                                                                                                                                                                                                                                                                                                                                                                                                                                                                                                                                                                                                                                                                                                                                                                                                                                                                                                                                                                                                                                                                                                                                                                                                                                                                                                                                                | 185,2003                                |                   |                   |                  |
| Erect 54 sq. ft freest                                               |                   |                 |                       | 0:     |                                                                                                                                                                                                                                                                                                                                                                                                                                                                                                                                                                                                                                                                                                                                                                                                                                                                                                                                                                                                                                                                                                                                                                                                                                                                                                                                                                                                                                                                                                                                                                                                                                                                                                                                                                                                                                                                                                                                                                                                                                                                                                                                |                                         | Cianatura         | . //              | $   \mathbf{l} $ |
| Elect 34 sq. It neest                                                | nomg sign.        |                 | Signature             |        | ignature: Signature Signat |                                         |                   |                   |                  |
|                                                                      |                   |                 |                       |        |                                                                                                                                                                                                                                                                                                                                                                                                                                                                                                                                                                                                                                                                                                                                                                                                                                                                                                                                                                                                                                                                                                                                                                                                                                                                                                                                                                                                                                                                                                                                                                                                                                                                                                                                                                                                                                                                                                                                                                                                                                                                                                                                |                                         |                   |                   |                  |
|                                                                      |                   |                 |                       | Action | : 📋 Approv                                                                                                                                                                                                                                                                                                                                                                                                                                                                                                                                                                                                                                                                                                                                                                                                                                                                                                                                                                                                                                                                                                                                                                                                                                                                                                                                                                                                                                                                                                                                                                                                                                                                                                                                                                                                                                                                                                                                                                                                                                                                                                                     | ved 🗌 App                               | voved w/C         | Conditions        | Denied           |
|                                                                      |                   |                 |                       | Signat | ure:                                                                                                                                                                                                                                                                                                                                                                                                                                                                                                                                                                                                                                                                                                                                                                                                                                                                                                                                                                                                                                                                                                                                                                                                                                                                                                                                                                                                                                                                                                                                                                                                                                                                                                                                                                                                                                                                                                                                                                                                                                                                                                                           |                                         |                   | Date:             |                  |
| Permit Taken By:                                                     | Date A            | pplied For:     |                       |        | Zoning                                                                                                                                                                                                                                                                                                                                                                                                                                                                                                                                                                                                                                                                                                                                                                                                                                                                                                                                                                                                                                                                                                                                                                                                                                                                                                                                                                                                                                                                                                                                                                                                                                                                                                                                                                                                                                                                                                                                                                                                                                                                                                                         | Approva                                 |                   |                   |                  |
| gg                                                                   | 08/2              | 6/2010          |                       |        |                                                                                                                                                                                                                                                                                                                                                                                                                                                                                                                                                                                                                                                                                                                                                                                                                                                                                                                                                                                                                                                                                                                                                                                                                                                                                                                                                                                                                                                                                                                                                                                                                                                                                                                                                                                                                                                                                                                                                                                                                                                                                                                                |                                         |                   |                   | <u> </u>         |
| 1. This permit app                                                   | ication does not  | preclude the    | Special Zone or Revie | :W9    | Zonii                                                                                                                                                                                                                                                                                                                                                                                                                                                                                                                                                                                                                                                                                                                                                                                                                                                                                                                                                                                                                                                                                                                                                                                                                                                                                                                                                                                                                                                                                                                                                                                                                                                                                                                                                                                                                                                                                                                                                                                                                                                                                                                          | ng Appeal                               | ł                 | Historic Pres     | ervation         |
| Applicant(s) fro<br>Federal Rules.                                   | m meeting appli   | cable State and | Shoreland             |        | 🚺 Variance                                                                                                                                                                                                                                                                                                                                                                                                                                                                                                                                                                                                                                                                                                                                                                                                                                                                                                                                                                                                                                                                                                                                                                                                                                                                                                                                                                                                                                                                                                                                                                                                                                                                                                                                                                                                                                                                                                                                                                                                                                                                                                                     | e                                       | (                 | 🖌 Not in Distri   | ct or Landn      |
| 2. Building permit<br>septic or electric                             |                   | plumbing,       | Wetland               | }      | Miscella                                                                                                                                                                                                                                                                                                                                                                                                                                                                                                                                                                                                                                                                                                                                                                                                                                                                                                                                                                                                                                                                                                                                                                                                                                                                                                                                                                                                                                                                                                                                                                                                                                                                                                                                                                                                                                                                                                                                                                                                                                                                                                                       | incous                                  | [                 | Does Not Re       | quire Revie      |
| <ol> <li>Building permit<br/>within six (6) m</li> </ol>             | s are void if wor |                 | Flood Zone            | See m  | Conditional Use                                                                                                                                                                                                                                                                                                                                                                                                                                                                                                                                                                                                                                                                                                                                                                                                                                                                                                                                                                                                                                                                                                                                                                                                                                                                                                                                                                                                                                                                                                                                                                                                                                                                                                                                                                                                                                                                                                                                                                                                                                                                                                                |                                         | (                 | 🔲 Requires Review |                  |
| False information may invalidate a building permit and stop all work |                   |                 | Subdivision           | ł      | Interpret                                                                                                                                                                                                                                                                                                                                                                                                                                                                                                                                                                                                                                                                                                                                                                                                                                                                                                                                                                                                                                                                                                                                                                                                                                                                                                                                                                                                                                                                                                                                                                                                                                                                                                                                                                                                                                                                                                                                                                                                                                                                                                                      | ation                                   | [ [               | Approved          |                  |
|                                                                      |                   |                 | Site Plan             |        | Approve                                                                                                                                                                                                                                                                                                                                                                                                                                                                                                                                                                                                                                                                                                                                                                                                                                                                                                                                                                                                                                                                                                                                                                                                                                                                                                                                                                                                                                                                                                                                                                                                                                                                                                                                                                                                                                                                                                                                                                                                                                                                                                                        | d                                       | [                 | Approved w/       | Conditions       |
| PERM                                                                 | T ISSU            | FD              | Maj 🗌 Minor 🗌 MM      |        | Denied                                                                                                                                                                                                                                                                                                                                                                                                                                                                                                                                                                                                                                                                                                                                                                                                                                                                                                                                                                                                                                                                                                                                                                                                                                                                                                                                                                                                                                                                                                                                                                                                                                                                                                                                                                                                                                                                                                                                                                                                                                                                                                                         |                                         | 1                 |                   |                  |
|                                                                      |                   |                 | Date: 9 30 10 MB      |        | Datas                                                                                                                                                                                                                                                                                                                                                                                                                                                                                                                                                                                                                                                                                                                                                                                                                                                                                                                                                                                                                                                                                                                                                                                                                                                                                                                                                                                                                                                                                                                                                                                                                                                                                                                                                                                                                                                                                                                                                                                                                                                                                                                          |                                         |                   | ten               |                  |
|                                                                      | <b>30</b> 2010    |                 | Date y 30 10 71       |        | Date:                                                                                                                                                                                                                                                                                                                                                                                                                                                                                                                                                                                                                                                                                                                                                                                                                                                                                                                                                                                                                                                                                                                                                                                                                                                                                                                                                                                                                                                                                                                                                                                                                                                                                                                                                                                                                                                                                                                                                                                                                                                                                                                          |                                         | De                |                   |                  |
| 1 - sy<br>14 - 1                                                     |                   | (,              |                       |        |                                                                                                                                                                                                                                                                                                                                                                                                                                                                                                                                                                                                                                                                                                                                                                                                                                                                                                                                                                                                                                                                                                                                                                                                                                                                                                                                                                                                                                                                                                                                                                                                                                                                                                                                                                                                                                                                                                                                                                                                                                                                                                                                |                                         |                   |                   |                  |