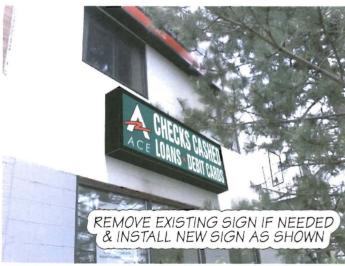

### FRONT ELEVATION (AFTER)

FRONT ELEVATION (BEFORE)

LANDLORD OR AGENT SIGNATURE HERE Please sign & return drawing/s to FASTSIGNS
Signature below indicates approval of BOTH design & placement of sign/s

DATE

FRONT ELEVATION (AFTER)

LANDLORD OR AGENT

SIGNATURE

Please sign & return drawing/s to <u>FASTSIGNS</u>
Signature below indicates approval of BOTH design & placement of sign/s