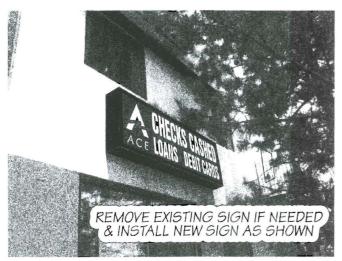

### FRONT ELEVATION (AFTER)

FRONT ELEVATION (BEFORE)

LANDLORD OR AGENT SIGNATURE HERE Please sign & return drawing/s to FASTSIGNS
Signature below indicates approval of BOTH design & placement of sign/s

DATE

FRONT ELEVATION (AFTER)

LANDLORD OR AGENT

SIGNATURE

Please sign & return drawing/s to <u>FASTSIGNS</u>
Signature below indicates approval of BOTH design & placement of sign/s