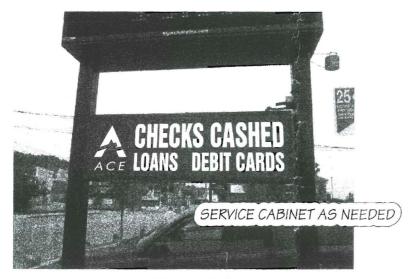

DEBLACENTENT BANELO

D/F MULTI-TENANT SIGN (AFTER)

LANDLORD OR AGENT SIGNATURE HERE Please sign & return drawing/s to FASTSIGNS
Signature below indicates approval of BOTH design & placement of sign/s

DATE

D/F MULTI-TENANT SIGN (AFTER)

Please sign & return drawing/s to FASTSIGNS
OR AGENT
SIGNATURE
HERE

Please sign & return drawing/s to FASTSIGNS
Signature below indicates approval of BOTH design & placement of sign/s