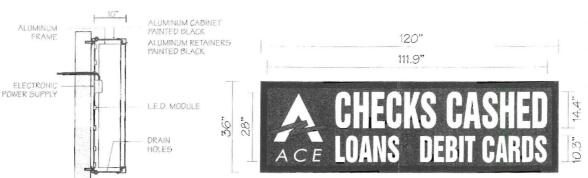

### S/F INTERNALLY ILLUMINATED CABINET

-OTY 1

ALUMINUM CABINET

ALUMINUM RETAINERS

PAINTED BLACK

PAINTED BLACK

L.E.D. MODULE

HOLES

- -FLAT LEXAN FACE w/ COLORS TO MATCH LIST BELOW
- -EXTRUDED ALUMINUM CABINET W/ ALUM. RETAINERS
- -CABINET & RETAINERS PAINT BLACK

#### COLOR SPECS

ARLON #76 HOLLY GREEN BACKGROUND
WHITE SHOW THRU "A" & "ACE"
WHITE SHOW THRU COPY
ARLON #43 LT TOMATO RED VINYL SLASH
ARLON #43 LT TOMATO RED VINYL TRIANGLE
ARLON #22 BLACK VINYL OUTER OUTLINE
ON "A" & "SLASH"

- ALL ELECTRICAL COMPONENTS ARE UL LISTED
- REQUIRES U.L. & MANUFACTURERS LABELS
- INSTALL AS SHOWN