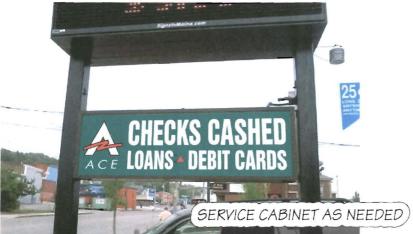

DEBLACENTENT BANELO

D/F MULTI-TENANT SIGN (AFTER)

LANDLORD OR AGENT SIGNATURE HERE Please sign & return drawing/s to FASTSIGNS
Signature below indicates approval of BOTH design & placement of sign/s

DATE

D/F MULTI-TENANT SIGN (AFTER)

Please sign & return drawing/s to FASTSIGNS
OR AGENT
SIGNATURE
HERE

Please sign & return drawing/s to FASTSIGNS
Signature below indicates approval of BOTH design & placement of sign/s