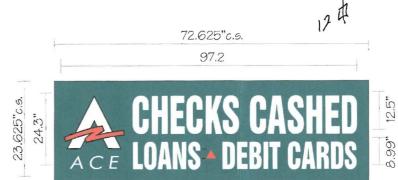

#### REPLACEMENT PANELS

-QTY. 1 PANEL FOR EACH SIDE -.177" WHITE LEXAN FACE W/ FIRST SURFACE VINYL GRAPHICS COLOR SPECS

ARLON #76 HOLLY GREEN BACKGROUND WHITE SHOW THRU "A" & "ACE" WHITE SHOW THRU COPY ARLON #43 LT TOMATO RED VINYL SLASH ARLON #22 BLACK VINYL OUTER OUTLINE ON "A" & "SLASH"

#### REPLACEMENT PANELS

-QTY. 1

- 177" WHITE LEXAN FACE W/ FIRST SURFACE VINYL GRAPHICS COLOR SPECS

ARLON #76 HOLLY GREEN BACKGROUND WHITE SHOW THRU "A" & "ACE" WHITE SHOW THRU COPY ARLON #43 LT TOMATO RED VINYL SLASH ARLON #22 BLACK VINYL OUTER OUTLINE ON "A" & "SLASH"