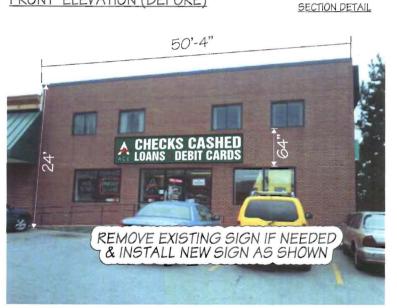

### FRONT ELEVATION (AFTER)

FRONT ELEVATION (BEFORE)

LANDLORD OR AGENT SIGNATURE HERE Please sign & return drawing/s to FASTSIGNS
Signature below indicates approval of BOTH design & placement of sign/s

DATE

FRONT ELEVATION (AFTER)

LANDLORD OR AGENT

SIGNATURE

Please sign & return drawing/s to <u>FASTSIGNS</u>
Signature below indicates approval of BOTH design & placement of sign/s

ACE LOANS DEBIT CARDS

FRONT ELEVATION (BEFORE)

FRONT ELEVATION (AFTER)

LANDLORD

OR AGENT SIGNATURE

HERE

Please sign & return drawing/s to FASTSIGNS
Signature below indicates approval of BOTH design & placement of sign/s