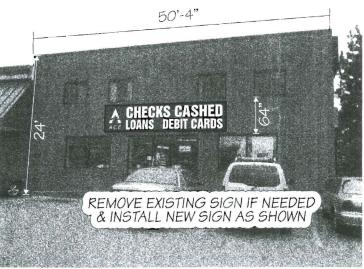

### FRONT ELEVATION (AFTER)

FRONT ELEVATION (BEFORE)

LANDLORD OR AGENT SIGNATURE HERE Please sign & return drawing/s to FASTSIGNS
Signature below indicates approval of BOTH design & placement of sign/s

DATE