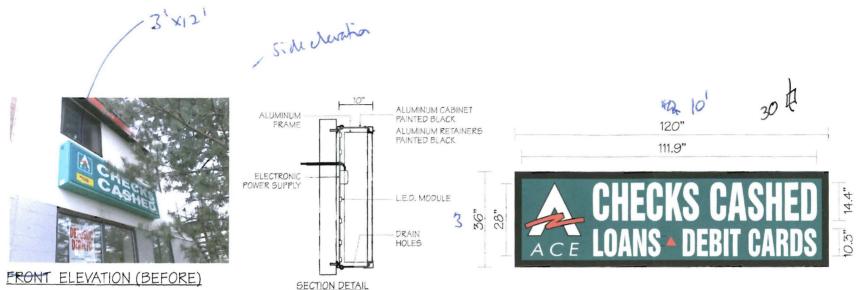

### S/F INTERNALLY ILLUMINATED CABINET

-OTY 1

ALUMINUM CABINET

ALUMINUM RETAINERS

PAINTED BLACK

PAINTED BLACK

L.E.D. MODULE

HOLES

- -FLAT LEXAN FACE w/ COLORS TO MATCH LIST BELOW
- -EXTRUDED ALUMINUM CABINET W/ ALUM. RETAINERS
- -CABINET & RETAINERS PAINT BLACK

#### COLOR SPECS

ARLON #76 HOLLY GREEN BACKGROUND
WHITE SHOW THRU "A" & "ACE"
WHITE SHOW THRU COPY
ARLON #43 LT TOMATO RED VINYL SLASH
ARLON #43 LT TOMATO RED VINYL TRIANGLE
ARLON #22 BLACK VINYL OUTER OUTLINE
ON "A" & "SLASH"

- ALL ELECTRICAL COMPONENTS ARE UL LISTED
- REQUIRES U.L. & MANUFACTURERS LABELS
- INSTALL AS SHOWN

ALUMINUM

ELECTRONIC

OWER SUPPLY

FRAME

\*DRAWING IS NOT TO SCALE BUT IS PROPORTIONATE\*

FIELD VERIFY ALL MEASUREMENTS BEFORE BEGINNING ANY WORK. INSTALLER TO VERIFY MOUNTING SURFACE PRIOR TO INSTALLATION.

45"x 240"= 12,800 \$= 75\$

gurared submitted

Philli

SECTION DETAIL

ALUMINUM CABINET
PAINTED BLACK

ALUMINUM RETAINERS
PAINTED BLACK

L.E.D. MODULE

DRAIN
HOLES

240" 235"