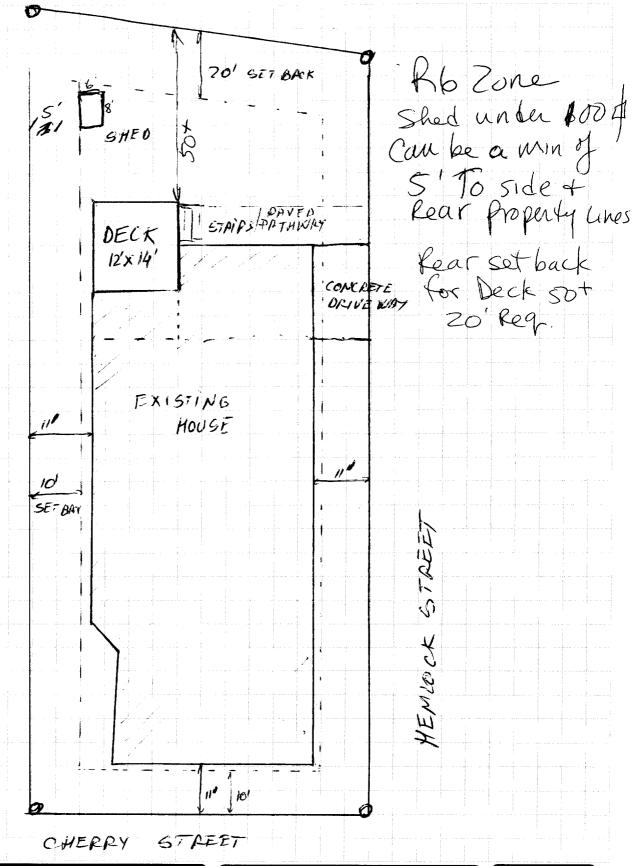

MOJECT BACK YARD DECK AND SHED 3 CHERRY ST

GROBOSED SITE PLAN AMENDMENT TO PERMIT 03-1429 IONEL POSTOLACME ASSOCIATED DESIGN PARTNERS INC.

12/02/003

| <u>.</u>   | yang 190 awa 1900 |  |
|------------|-------------------|--|
| DATE:      |                   |  |
| SCALE:     |                   |  |
| DRAWN BY:  |                   |  |
| FILE No.   |                   |  |
| PROJECT NA | JMBER:            |  |
| SHEET      | OF                |  |