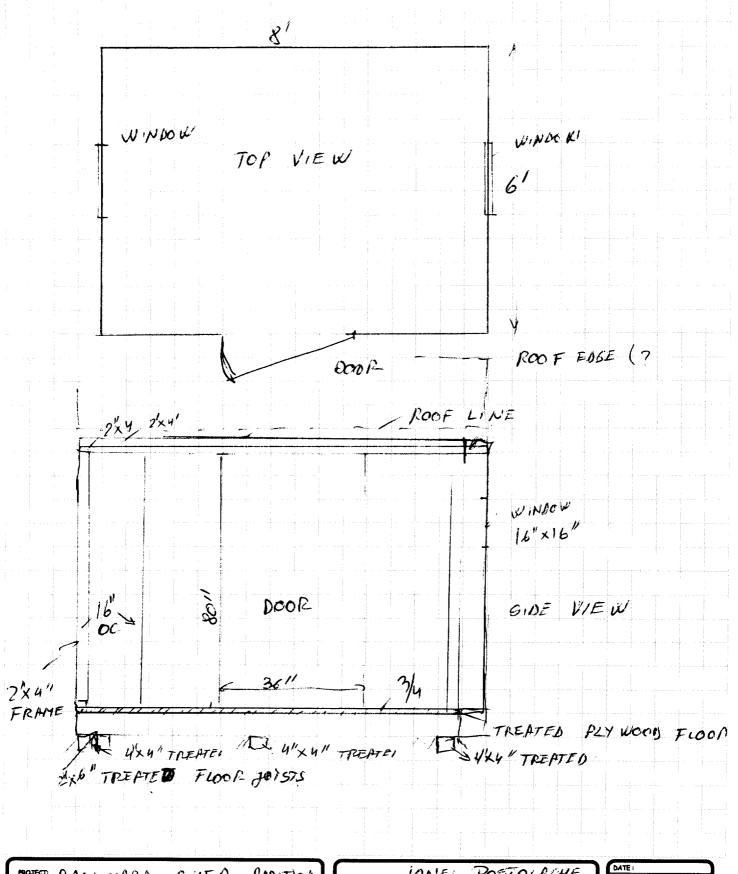

MOJECT BACK YARD SHED ADDITION

3 CHERRY ST FORTLAND

SHEET HILLE
AMENDMENT TO PERMIT

03-1429

PARTNERS INC.

DATE:
SCALE:
DRAWN BY:
FILE No.
PROJECT NUMBER:
SHEET: OF

SHETTITLE HARN DECK

SHETTITLE HARN TO PERMIT