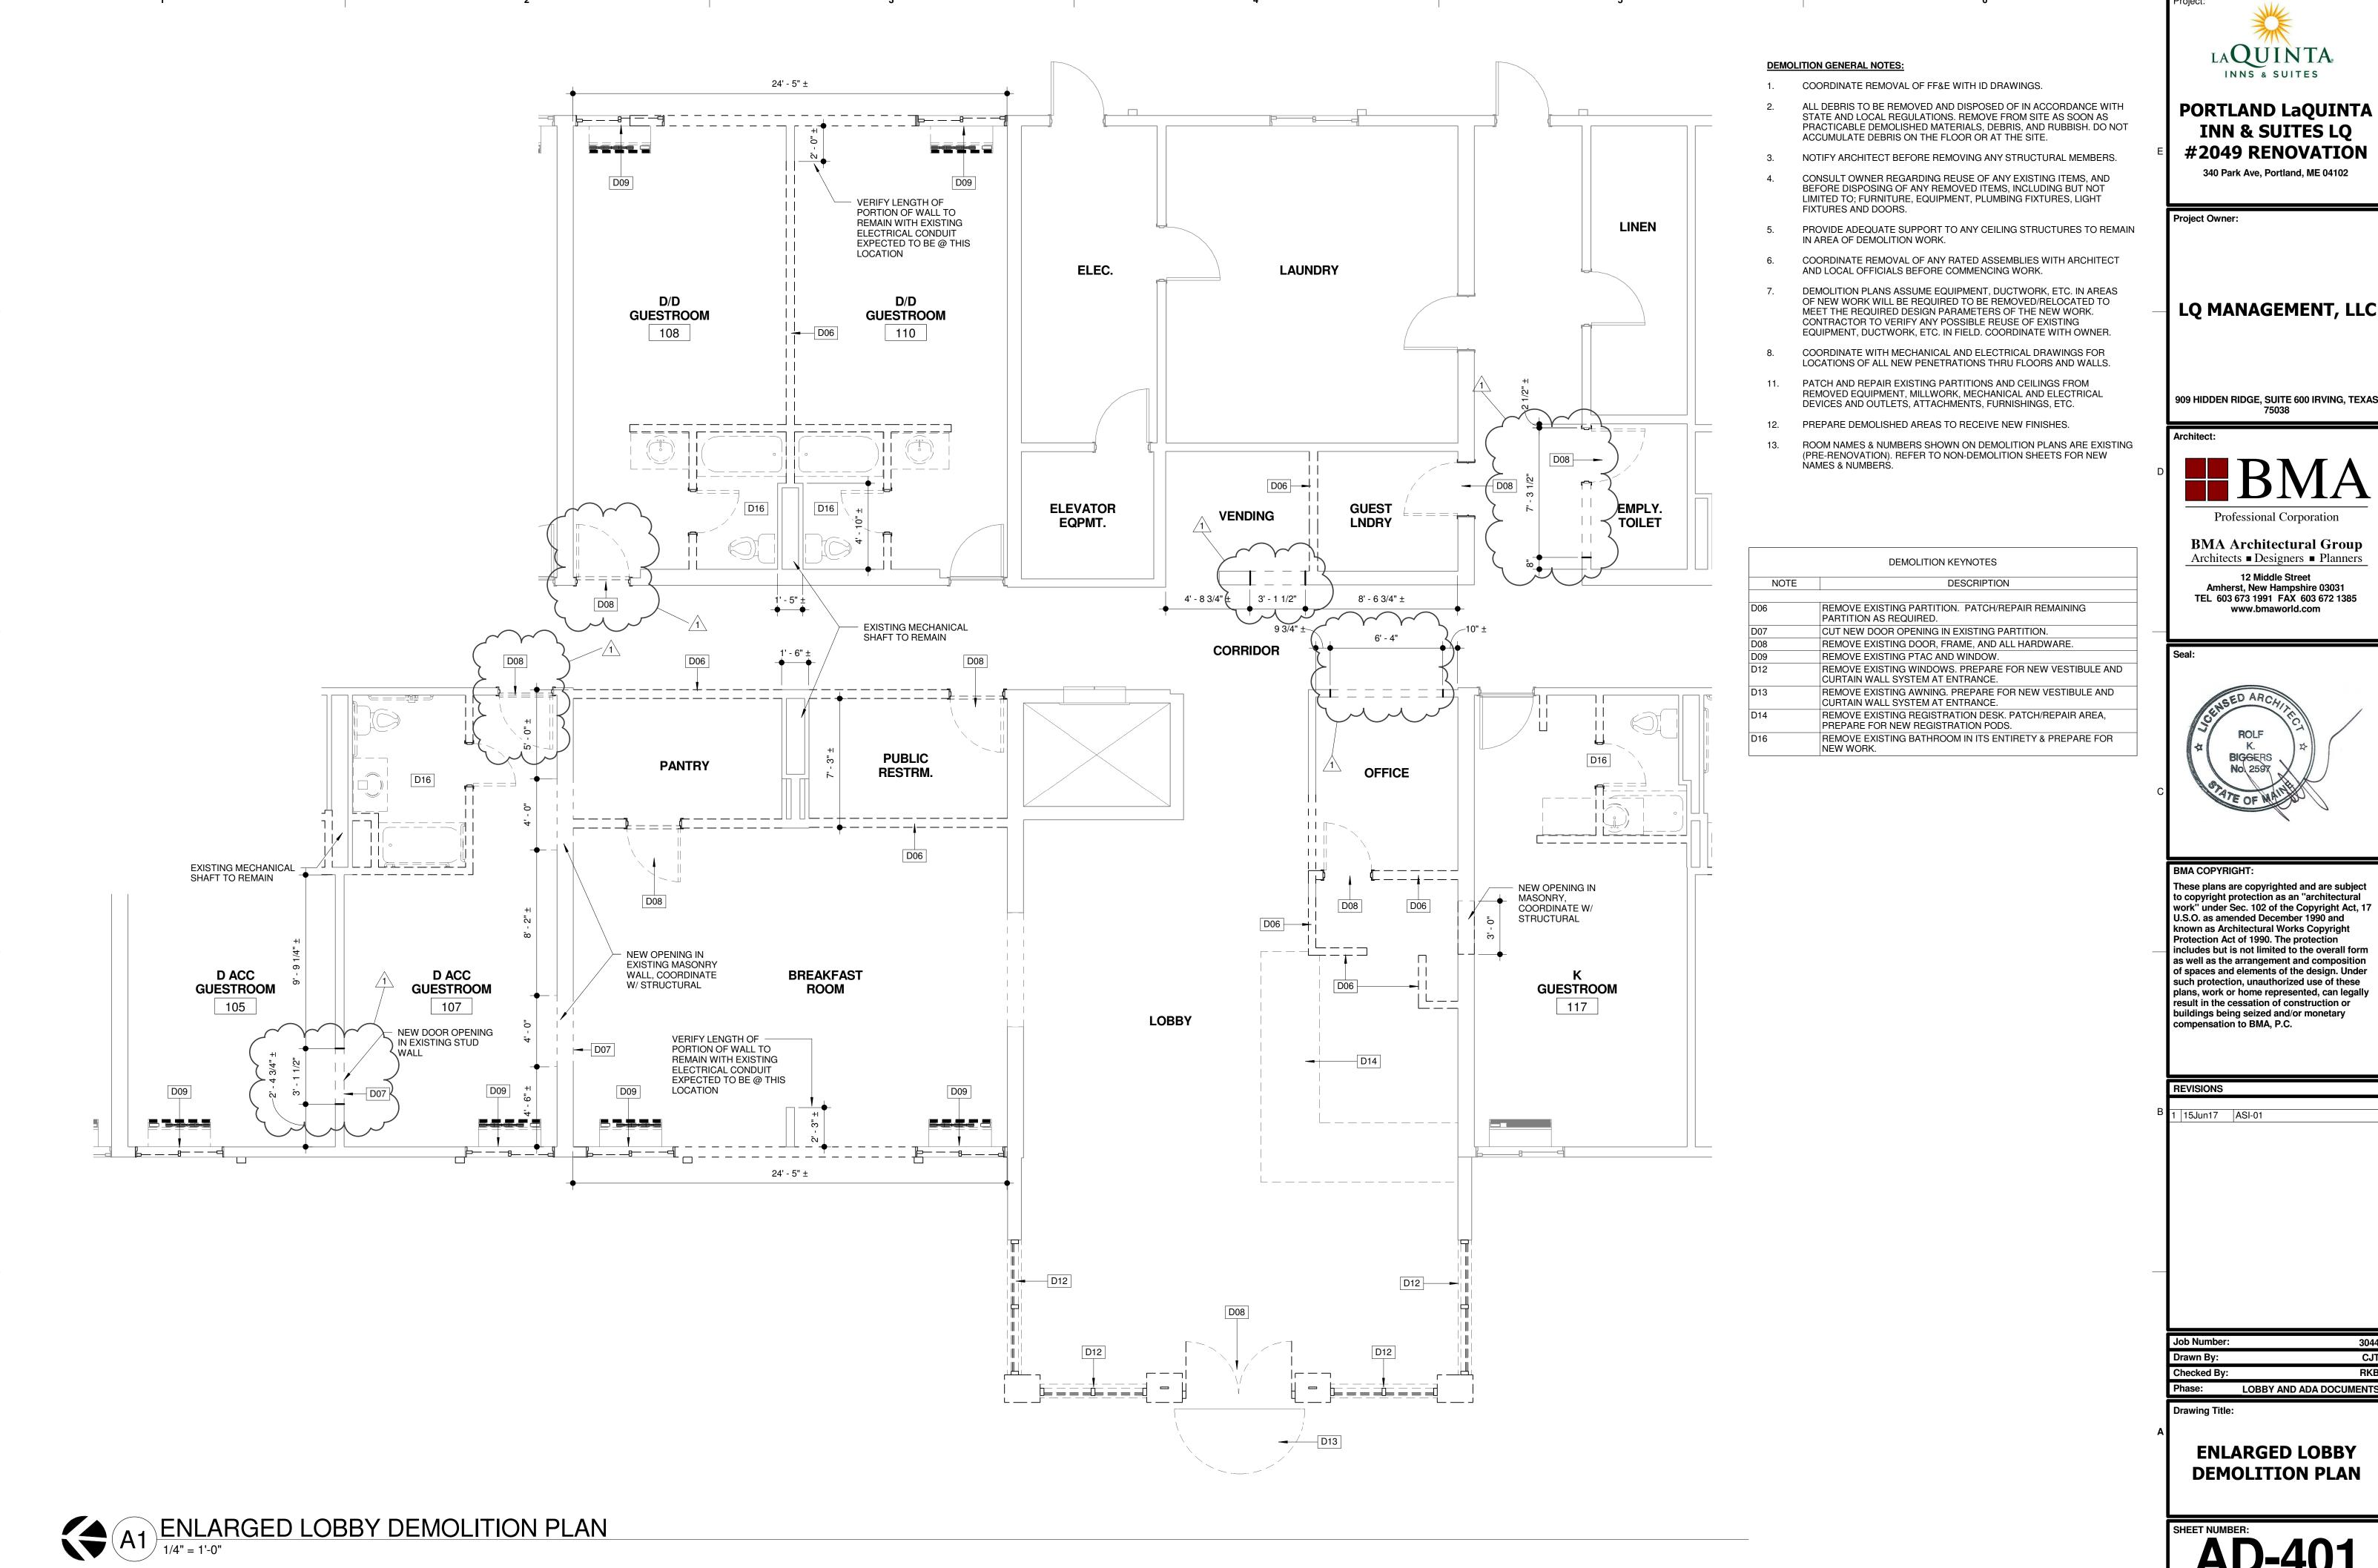

**ENLARGED LOBBY DEMOLITION PLAN** 

WATER CLOSET

WELDED WIRE FABRIC

WITHOUT

WATER

WIRE MOLD BASE, REF: ELECT.

WM

WO