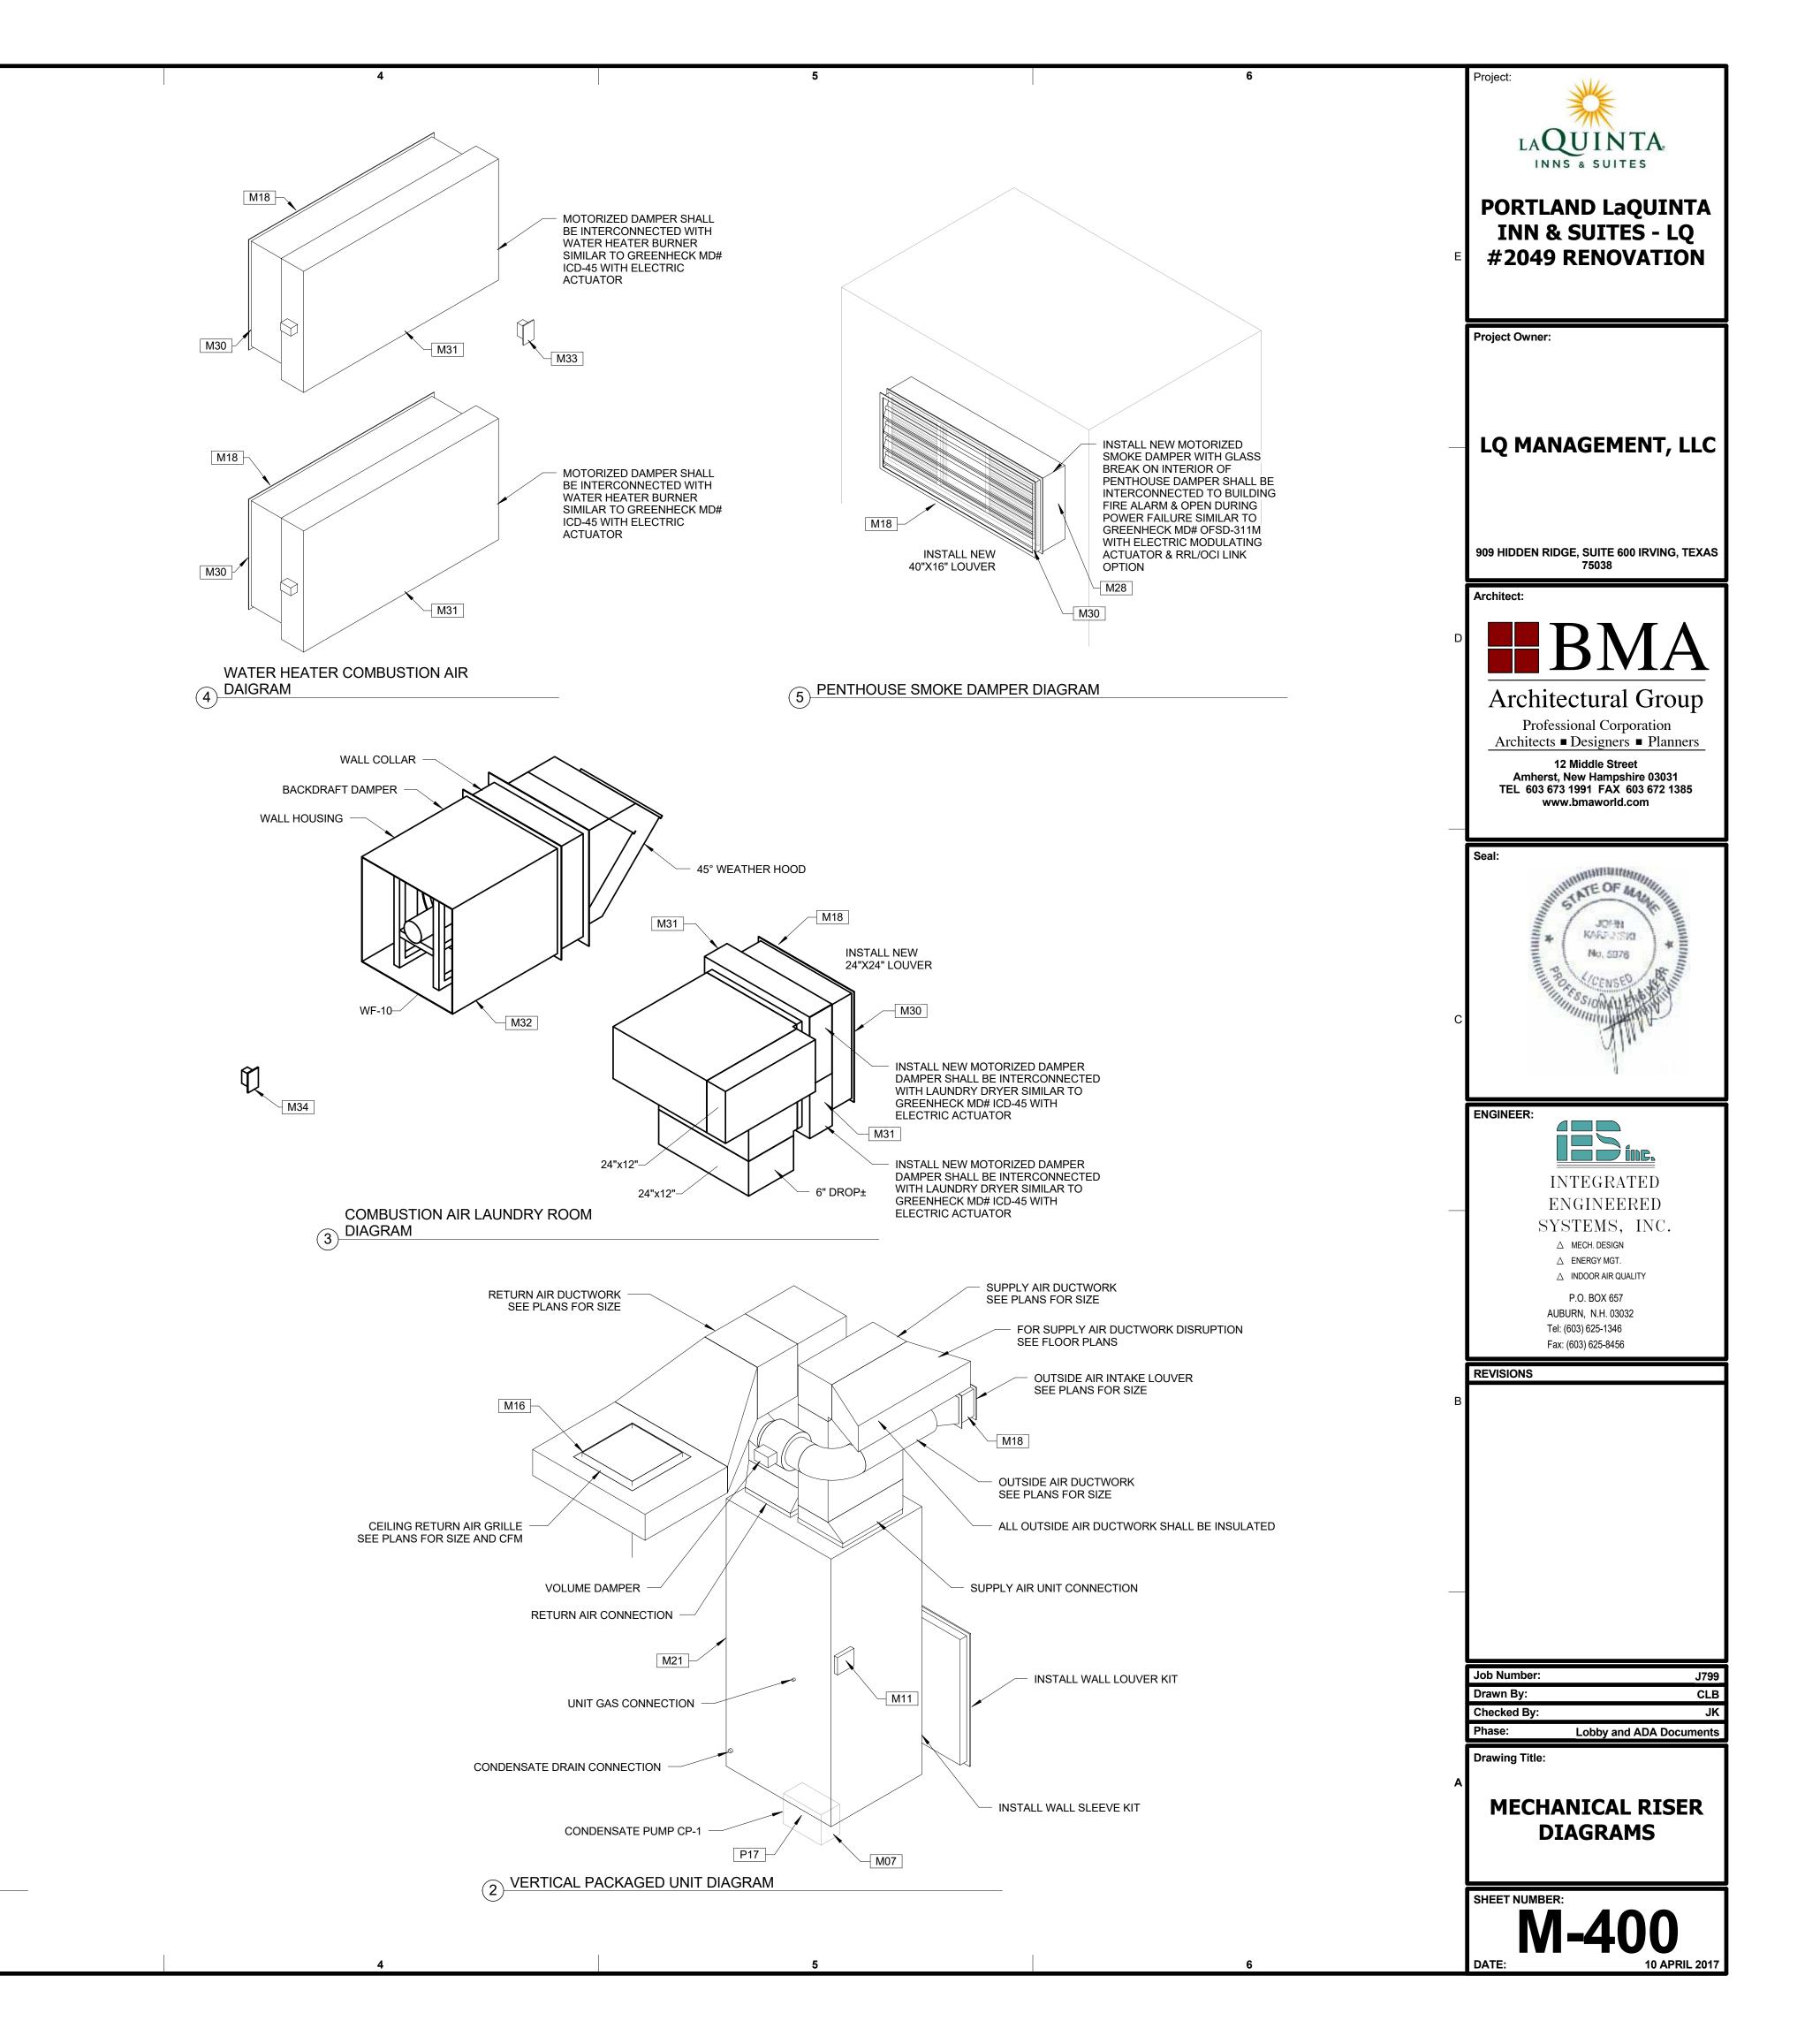

|      | MECHANICAL KEYNOTES                                                                   |
|------|---------------------------------------------------------------------------------------|
| NOTE | DESCRIPTION                                                                           |
|      |                                                                                       |
| M02  | RECONNECT TO EXISTING EXHAUST DUCTWORK                                                |
| M04  | INSTALL NEW SIDEWALL SUPPLY AIR REGISTER                                              |
| M05  | INSTALL NEW VOLUME DAMPER FULL SIZE OF DUCTWORK                                       |
| M06  | INSTALL NEW FIRE DAMPER FULL SIZE OF DUCTWORK                                         |
| M07  | INSTALL NEW PUMPED CONDENSATE DRAIN TO LAUNDRY ROOM                                   |
| M11  | INSTALL NEW THERMOSTAT                                                                |
| M16  | FOR INSTALLATION SEE RETURN/EXHAUST GRILLE CONNECTION DETAIL ON SHEET M-500           |
| M18  | FOR INSTALLATION SEE LOUVER INSTALLATION DETAIL ON SHEET M-500                        |
| M21  | FOR INSTALLATION SEE VERTICAL AIR HANDLING UNIT DETAIL ON SHEET M-501                 |
| M28  | INSTALL NEW SMOKE DAMPER IN DUCTWORK                                                  |
| M30  | INSTALL NEW LOUVER AND SEAL WEATHER TIGHT                                             |
| M31  | INSTALL NEW MOTORIZED DAMPER FULL SIZE OF DUCT & RELAY LINK                           |
| M32  | INSTALL NEW SIDEWALL SUPPLY AIR FAN, WALL HOUSING MOUNT, BACKDRAFT DAMPER, WE<br>HOOD |
| M33  | INSTALL NEW RELAY AND LINK WITH WATER HEATER                                          |
| M34  | INSTALL NEW SUMMER SIDEWALL SUPPLY AIR FAN SWITCH WITH RED INDICATING LIGHT           |
| P17  | FOR INSTALLATION SEE CONDENSATE DRAIN DETAIL ON SHEET P-500                           |