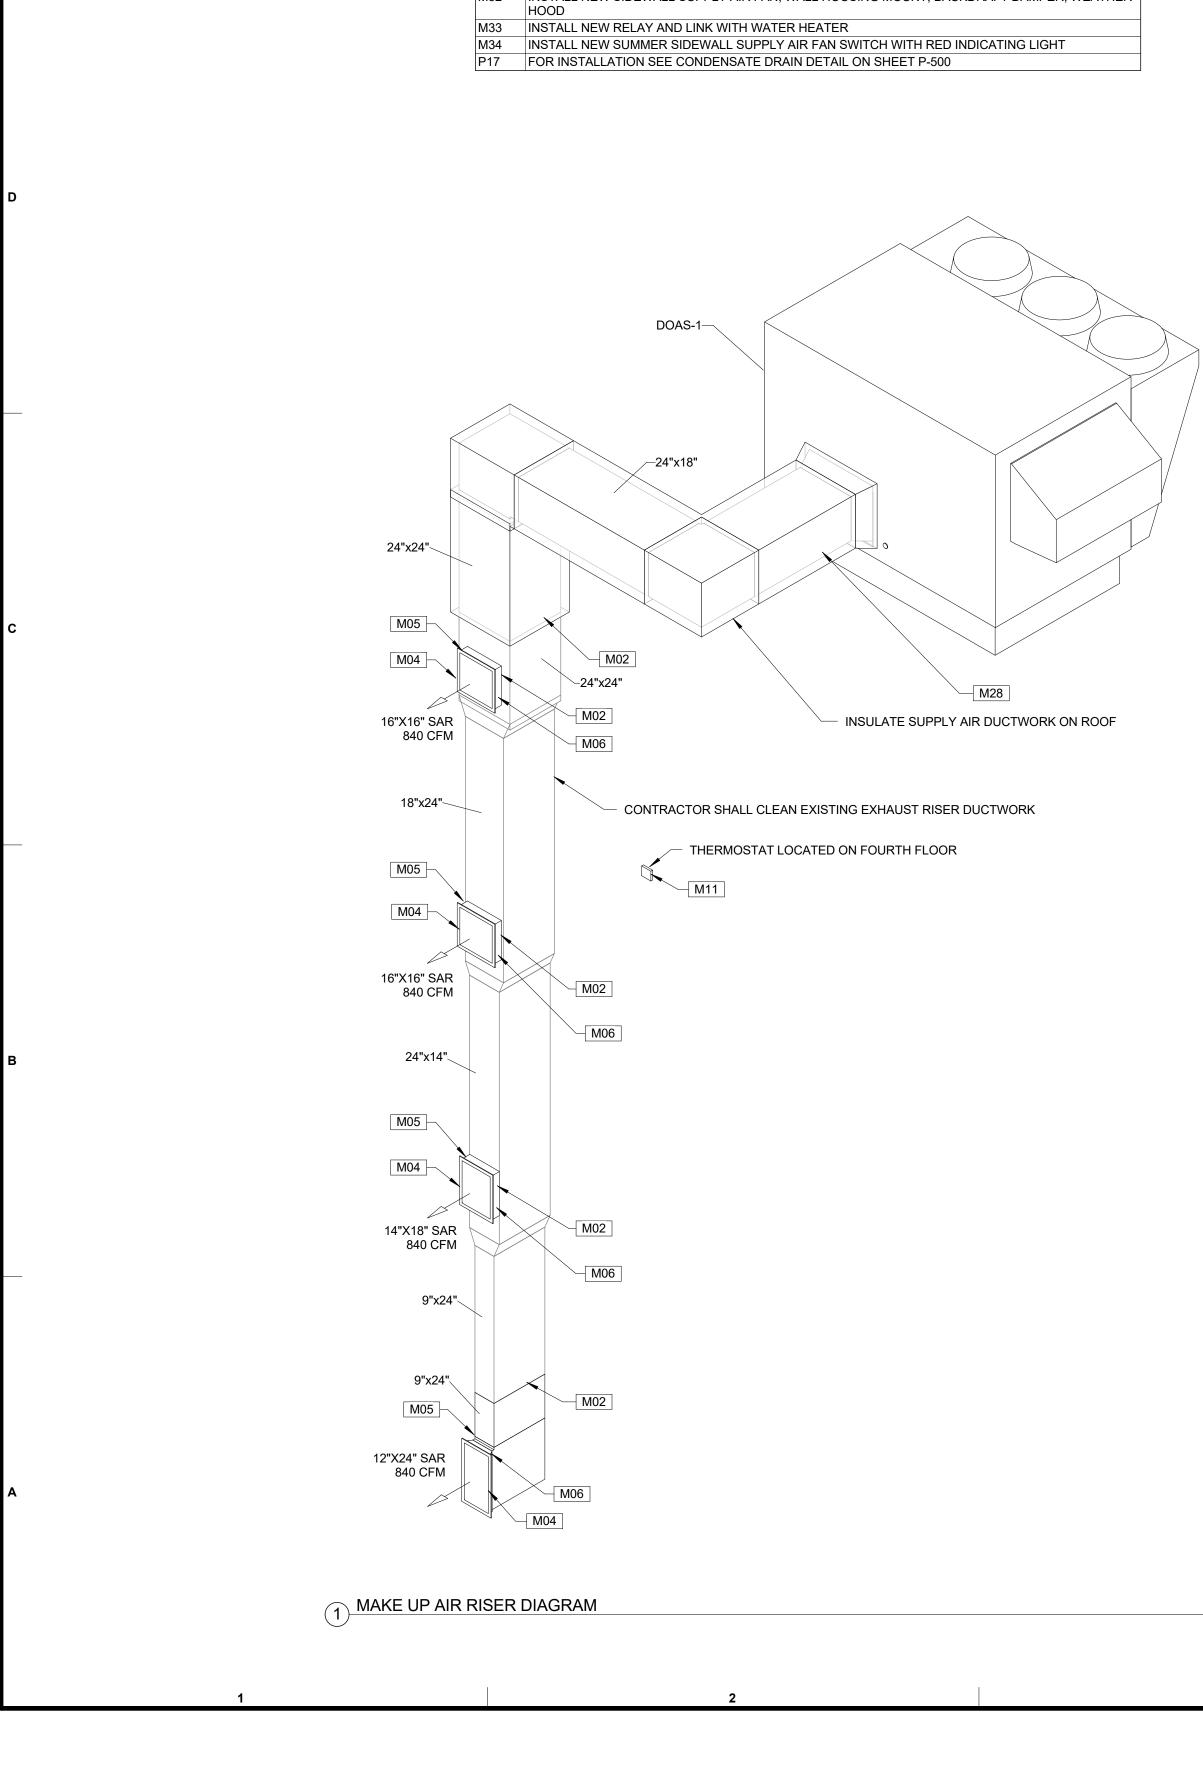

|      | MECHANICAL KEYNOTES                                                                   |
|------|---------------------------------------------------------------------------------------|
| NOTE | DESCRIPTION                                                                           |
|      |                                                                                       |
| M02  | RECONNECT TO EXISTING EXHAUST DUCTWORK                                                |
| M04  | INSTALL NEW SIDEWALL SUPPLY AIR REGISTER                                              |
| M05  | INSTALL NEW VOLUME DAMPER FULL SIZE OF DUCTWORK                                       |
| M06  | INSTALL NEW FIRE DAMPER FULL SIZE OF DUCTWORK                                         |
| M07  | INSTALL NEW PUMPED CONDENSATE DRAIN TO LAUNDRY ROOM                                   |
| M11  | INSTALL NEW THERMOSTAT                                                                |
| M16  | FOR INSTALLATION SEE RETURN/EXHAUST GRILLE CONNECTION DETAIL ON SHEET M-500           |
| M18  | FOR INSTALLATION SEE LOUVER INSTALLATION DETAIL ON SHEET M-500                        |
| M21  | FOR INSTALLATION SEE VERTICAL AIR HANDLING UNIT DETAIL ON SHEET M-501                 |
| M28  | INSTALL NEW SMOKE DAMPER IN DUCTWORK                                                  |
| M30  | INSTALL NEW LOUVER AND SEAL WEATHER TIGHT                                             |
| M31  | INSTALL NEW MOTORIZED DAMPER FULL SIZE OF DUCT & RELAY LINK                           |
| M32  | INSTALL NEW SIDEWALL SUPPLY AIR FAN, WALL HOUSING MOUNT, BACKDRAFT DAMPER, WE<br>HOOD |
| M33  | INSTALL NEW RELAY AND LINK WITH WATER HEATER                                          |
| M34  | INSTALL NEW SUMMER SIDEWALL SUPPLY AIR FAN SWITCH WITH RED INDICATING LIGHT           |
| P17  | FOR INSTALLATION SEE CONDENSATE DRAIN DETAIL ON SHEET P-500                           |