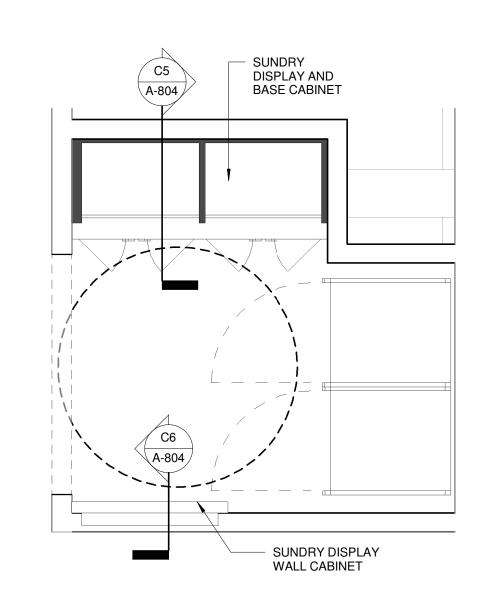

C6 SECTION - SUNDRY DISPLAY

A1 ENLARGED SUNDRY SHOP PLAN

1/2" = 1'-0"

- MILLWORK SHOWN IS DIAGRAMATIC ONLY. MILLWORK DESIGN AND DRAWINGS ARE BY OWNER'S VENDOR.
- CONTRACTOR TO PROVIDE SHOP DRAWINGS TO ARCHITECT FOR
- PROVIDE SEALANT AT ALL DISSIMILAR MATERIALS.
- COORDINATE ALL MILLWORK WITH OWNERS EQUIPMENT.