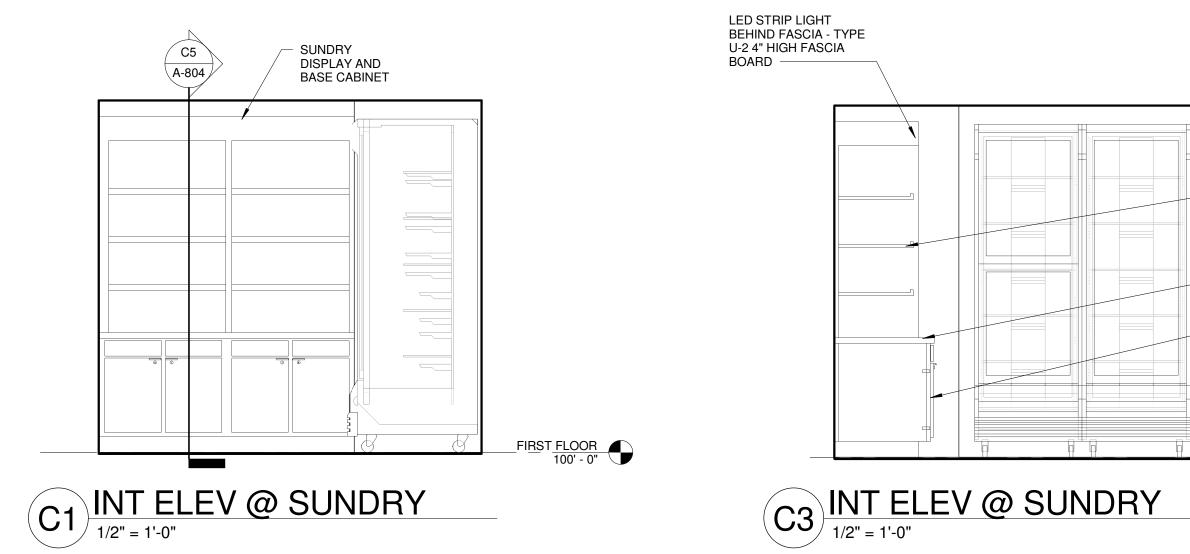

C6 SECTION - SUNDRY DISPLAY

A1 ENLARGED SUNDRY SHOP PLAN

1/2" = 1'-0"

- MILLWORK SHOWN IS DIAGRAMATIC ONLY. MILLWORK DESIGN AND DRAWINGS ARE BY OWNER'S VENDOR.
- CONTRACTOR TO PROVIDE SHOP DRAWINGS TO ARCHITECT FOR
- PROVIDE SEALANT AT ALL DISSIMILAR MATERIALS.
- COORDINATE ALL MILLWORK WITH OWNERS EQUIPMENT.