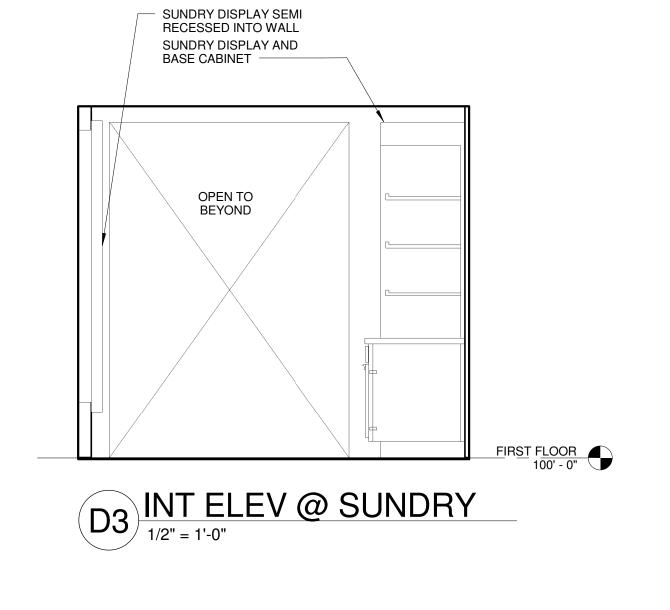

C6 SECTION - SUNDRY DISPLAY

A1 ENLARGED SUNDRY SHOP PLAN

1/2" = 1'-0"

- MILLWORK SHOWN IS DIAGRAMATIC ONLY. MILLWORK DESIGN AND DRAWINGS ARE BY OWNER'S VENDOR.
- CONTRACTOR TO PROVIDE SHOP DRAWINGS TO ARCHITECT FOR
- PROVIDE SEALANT AT ALL DISSIMILAR MATERIALS.
- COORDINATE ALL MILLWORK WITH OWNERS EQUIPMENT.