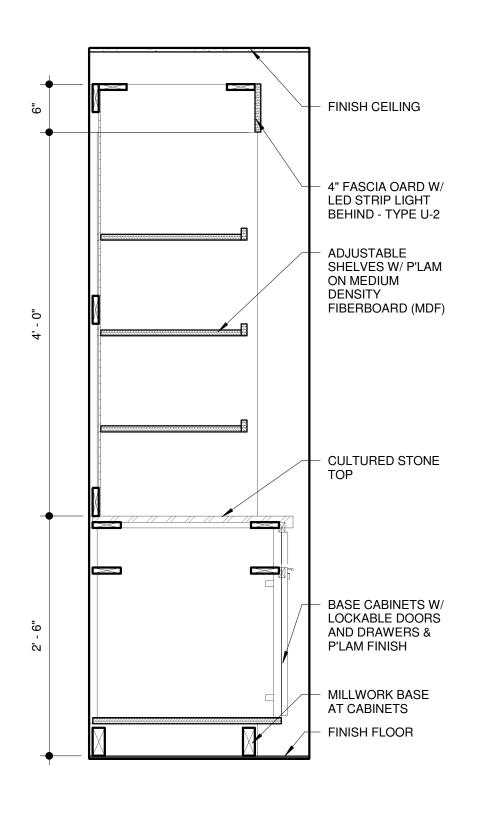

C6 SECTION - SUNDRY DISPLAY

A1 ENLARGED SUNDRY SHOP PLAN

1/2" = 1'-0"

- MILLWORK SHOWN IS DIAGRAMATIC ONLY. MILLWORK DESIGN AND DRAWINGS ARE BY OWNER'S VENDOR.
- CONTRACTOR TO PROVIDE SHOP DRAWINGS TO ARCHITECT FOR
- PROVIDE SEALANT AT ALL DISSIMILAR MATERIALS.
- COORDINATE ALL MILLWORK WITH OWNERS EQUIPMENT.