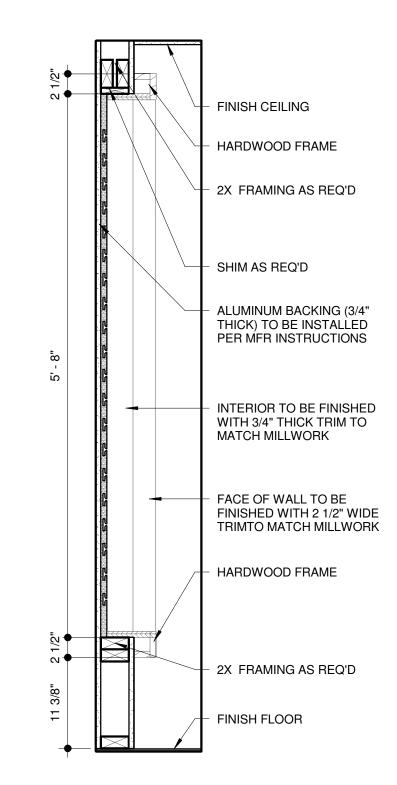

C6 SECTION - SUNDRY DISPLAY

A1 ENLARGED SUNDRY SHOP PLAN

1/2" = 1'-0"

- MILLWORK SHOWN IS DIAGRAMATIC ONLY. MILLWORK DESIGN AND DRAWINGS ARE BY OWNER'S VENDOR.
- CONTRACTOR TO PROVIDE SHOP DRAWINGS TO ARCHITECT FOR
- PROVIDE SEALANT AT ALL DISSIMILAR MATERIALS.
- COORDINATE ALL MILLWORK WITH OWNERS EQUIPMENT.