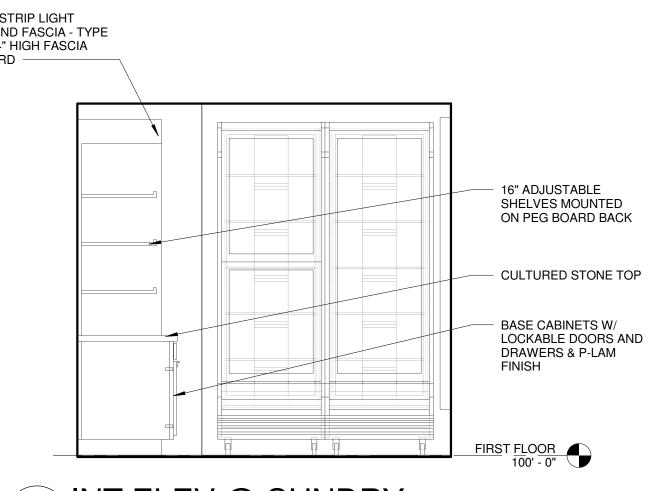

C6 SECTION - SUNDRY DISPLAY

A1 ENLARGED SUNDRY SHOP PLAN

1/2" = 1'-0"

- MILLWORK SHOWN IS DIAGRAMATIC ONLY. MILLWORK DESIGN AND DRAWINGS ARE BY OWNER'S VENDOR.
- CONTRACTOR TO PROVIDE SHOP DRAWINGS TO ARCHITECT FOR
- PROVIDE SEALANT AT ALL DISSIMILAR MATERIALS.
- COORDINATE ALL MILLWORK WITH OWNERS EQUIPMENT.