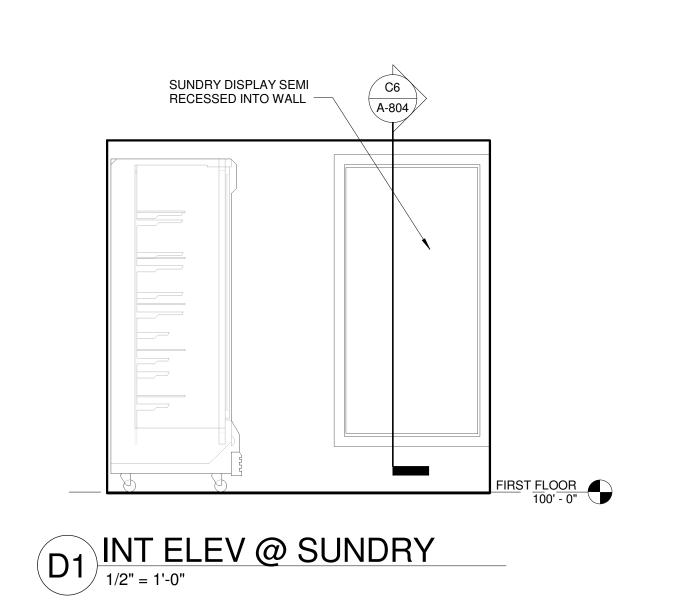

C6 SECTION - SUNDRY DISPLAY

A1 ENLARGED SUNDRY SHOP PLAN

1/2" = 1'-0"

- MILLWORK SHOWN IS DIAGRAMATIC ONLY. MILLWORK DESIGN AND DRAWINGS ARE BY OWNER'S VENDOR.
- CONTRACTOR TO PROVIDE SHOP DRAWINGS TO ARCHITECT FOR
- PROVIDE SEALANT AT ALL DISSIMILAR MATERIALS.
- COORDINATE ALL MILLWORK WITH OWNERS EQUIPMENT.