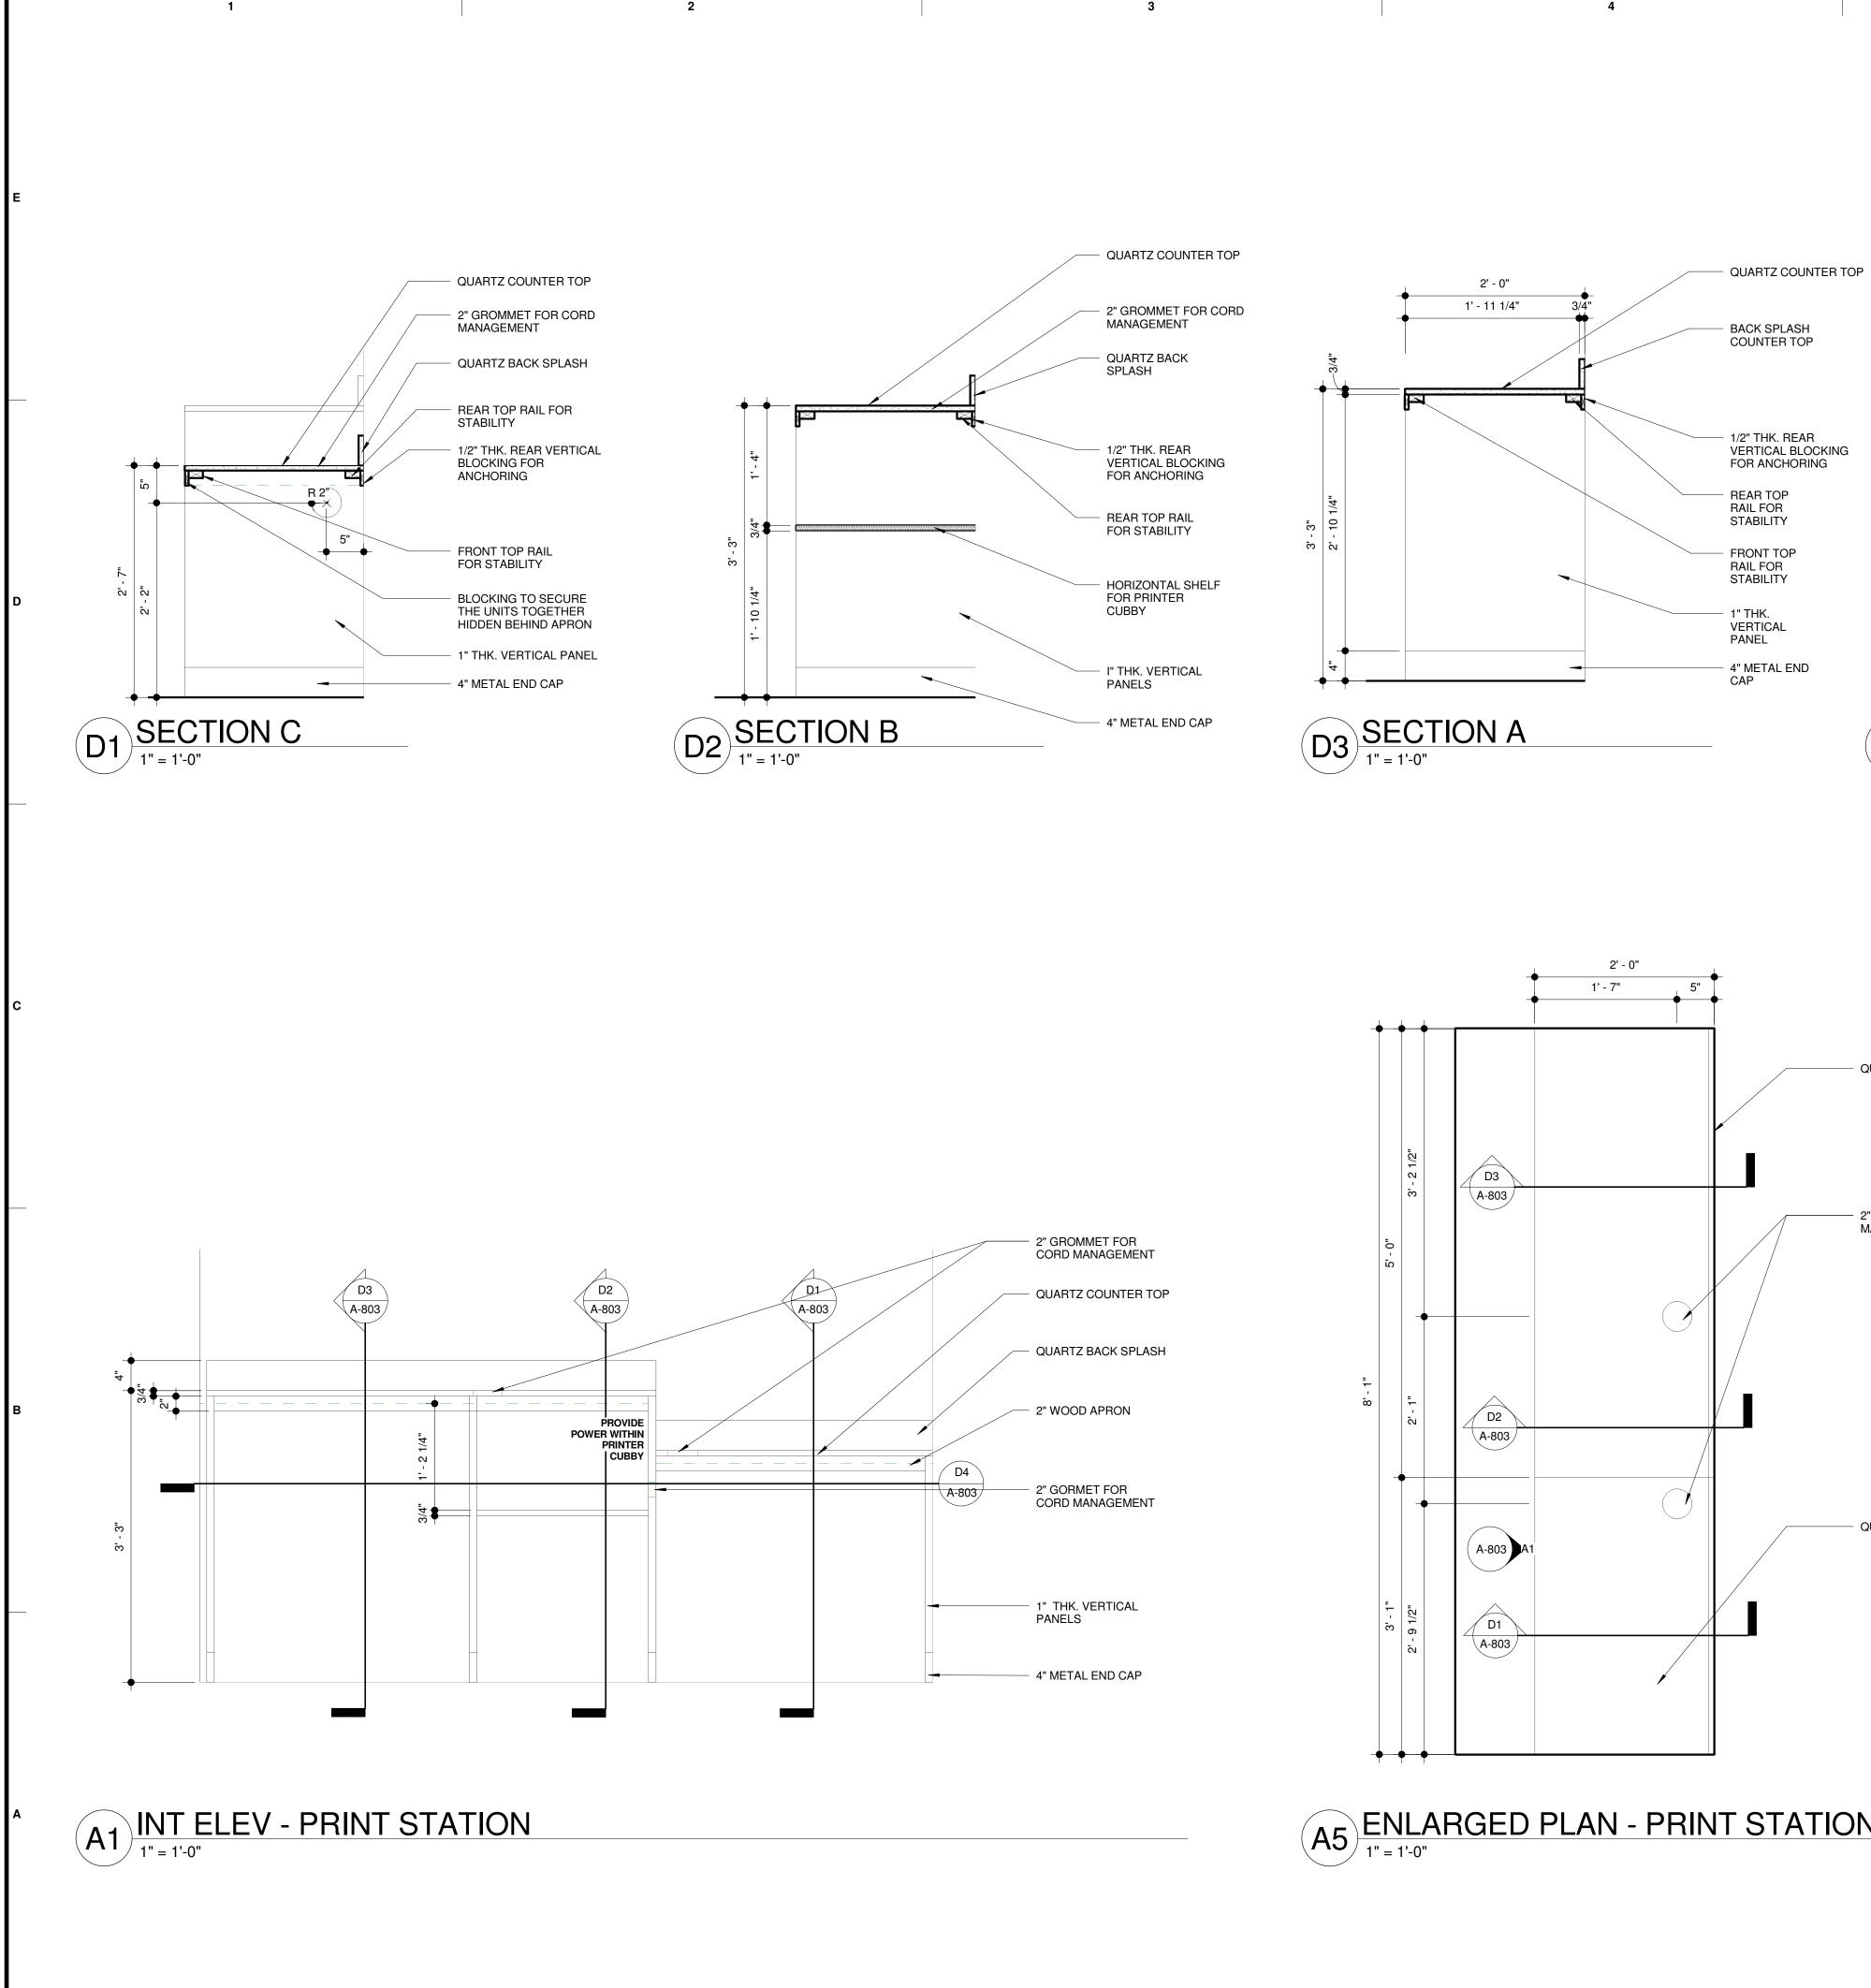

## A5 ENLARGED PLAN - PRINT STATION

QUARTZ BACKSPLASH

- 2" GROMMET FOR CORD MANAGEMENT

QUARTZ COUNTER TOP

| 6                                                   | Project:<br>LAQUINTA<br>INNS & SUITES                                                                                                                                                                                                                                                                                                                                                                                                                                                                                                                                                                                                                        |
|-----------------------------------------------------|--------------------------------------------------------------------------------------------------------------------------------------------------------------------------------------------------------------------------------------------------------------------------------------------------------------------------------------------------------------------------------------------------------------------------------------------------------------------------------------------------------------------------------------------------------------------------------------------------------------------------------------------------------------|
| E                                                   | PORTLAND LaQUINTA<br>INN & SUITES LQ<br>#2049 RENOVATION<br>340 Park Ave, Portland, ME 04102                                                                                                                                                                                                                                                                                                                                                                                                                                                                                                                                                                 |
|                                                     | Project Owner:                                                                                                                                                                                                                                                                                                                                                                                                                                                                                                                                                                                                                                               |
|                                                     | LQ MANAGEMENT, LLC                                                                                                                                                                                                                                                                                                                                                                                                                                                                                                                                                                                                                                           |
| 5<br>- 0                                            | 909 HIDDEN RIDGE, SUITE 600 IRVING, TEXAS<br>75038<br>Architect:                                                                                                                                                                                                                                                                                                                                                                                                                                                                                                                                                                                             |
| D                                                   | BMA                                                                                                                                                                                                                                                                                                                                                                                                                                                                                                                                                                                                                                                          |
| 4     6     6     6       8' - 1"     4     6     6 | Professional Corporation<br><b>BMA Architectural Group</b><br>Architects  Designers  Planners<br>12 Middle Street<br>Amherst, New Hampshire 03031<br>TEL 603 673 1991 FAX 603 672 1385<br>www.bmaworld.com                                                                                                                                                                                                                                                                                                                                                                                                                                                   |
| c                                                   | Seal:                                                                                                                                                                                                                                                                                                                                                                                                                                                                                                                                                                                                                                                        |
|                                                     | BMA COPYRIGHT:<br>These plans are copyrighted and are subject<br>to copyright protection as an "architectural<br>work" under Sec. 102 of the Copyright Act, 17<br>U.S.O. as amended December 1990 and<br>known as Architectural Works Copyright<br>Protection Act of 1990. The protection<br>includes but is not limited to the overall form<br>as well as the arrangement and composition<br>of spaces and elements of the design. Under<br>such protection, unauthorized use of these<br>plans, work or home represented, can legally<br>result in the cessation of construction or<br>buildings being seized and/or monetary<br>compensation to BMA, P.C. |
|                                                     | REVISIONS                                                                                                                                                                                                                                                                                                                                                                                                                                                                                                                                                                                                                                                    |
| В                                                   |                                                                                                                                                                                                                                                                                                                                                                                                                                                                                                                                                                                                                                                              |
|                                                     | Job Number: 3044                                                                                                                                                                                                                                                                                                                                                                                                                                                                                                                                                                                                                                             |
|                                                     | Job Number:3044Drawn By:CJTChecked By:RKBPhase:LOBBY AND ADA DOCUMENTS                                                                                                                                                                                                                                                                                                                                                                                                                                                                                                                                                                                       |
| Α                                                   | Drawing Title:                                                                                                                                                                                                                                                                                                                                                                                                                                                                                                                                                                                                                                               |
|                                                     | PRINT STATION<br>DETAILS                                                                                                                                                                                                                                                                                                                                                                                                                                                                                                                                                                                                                                     |
| 6                                                   | SHEET NUMBER:<br><b>A-803</b><br>DATE: 14 APRIL 2017                                                                                                                                                                                                                                                                                                                                                                                                                                                                                                                                                                                                         |