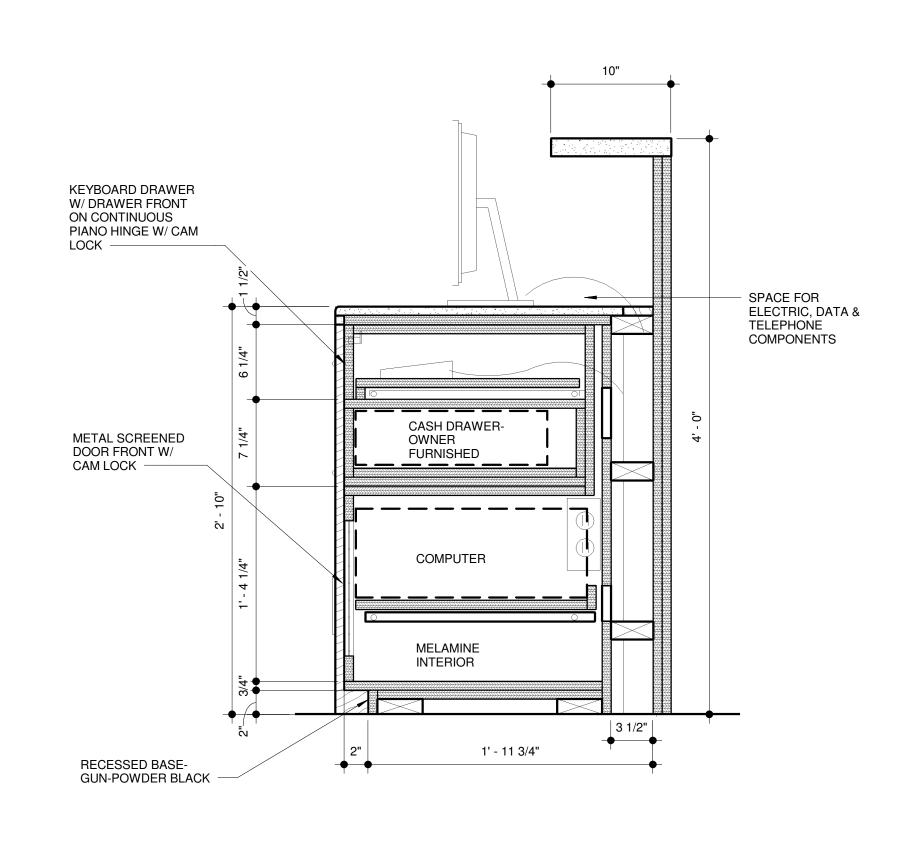

D1 REGISTRATION RIGHT DESK - SECTION

SPACE FOR ELECTRIC, DATA & TELEPHONE COMPONENTS — PRINTER 1' - 11 3/4" RECESSED BASE-GUN-POWDER BLACK

D2 REGISTRATION RIGHT DESK - SECTION

D4 REGISTRATION LEFT DESK SECTION