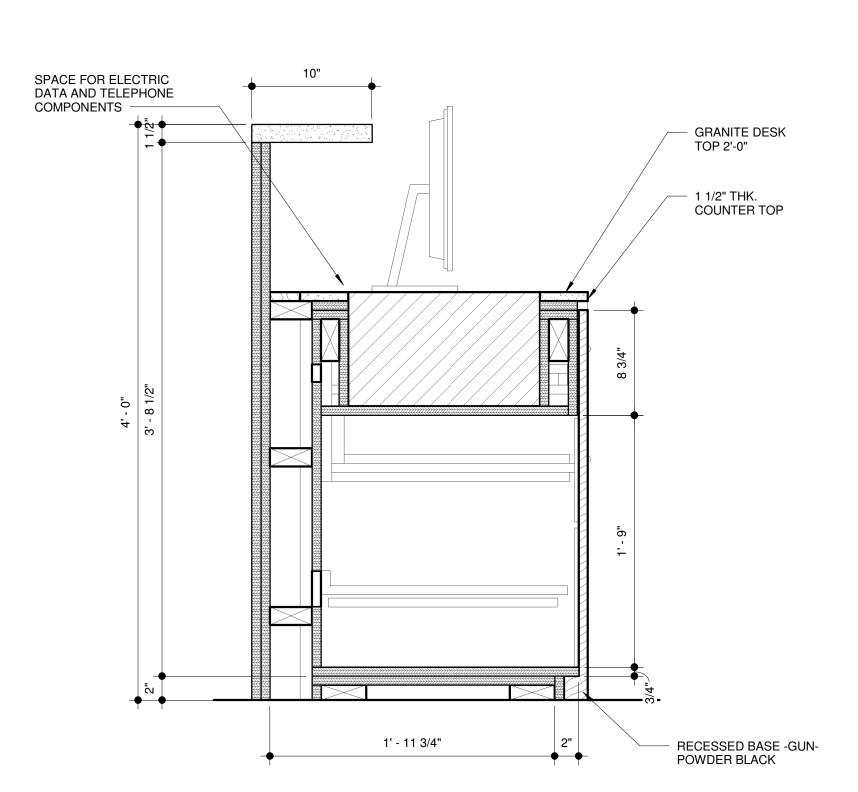

D1 REGISTRATION RIGHT DESK - SECTION

SPACE FOR ELECTRIC, DATA & TELEPHONE COMPONENTS — PRINTER 1' - 11 3/4" RECESSED BASE-GUN-POWDER BLACK

D2 REGISTRATION RIGHT DESK - SECTION

D4 REGISTRATION LEFT DESK SECTION