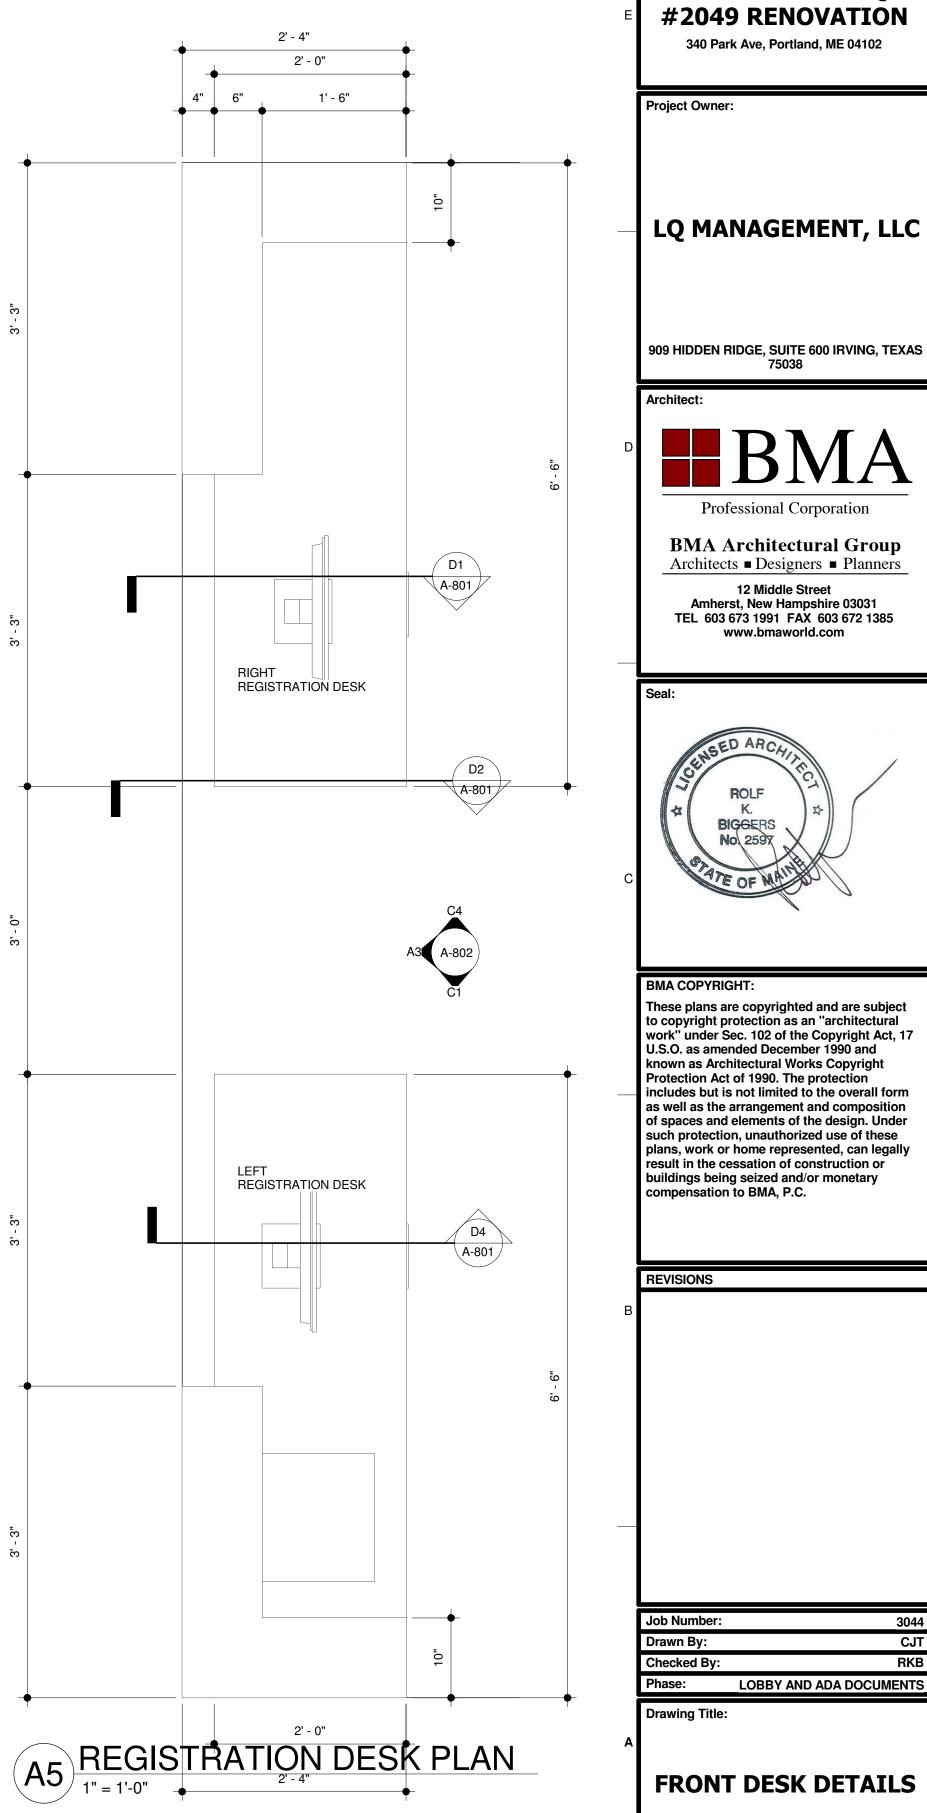

D1 REGISTRATION RIGHT DESK - SECTION

SPACE FOR ELECTRIC, DATA & TELEPHONE COMPONENTS — PRINTER 1' - 11 3/4" RECESSED BASE-GUN-POWDER BLACK

D2 REGISTRATION RIGHT DESK - SECTION

D4 REGISTRATION LEFT DESK SECTION

1 1/2" = 1'-0"

LAQUINTA.
INNS & SUITES PORTLAND LaQUINTA INN & SUITES LQ

LQ MANAGEMENT, LLC

BMA Architectural Group
Architects Designers Planners

12 Middle Street Amherst, New Hampshire 03031 TEL 603 673 1991 FAX 603 672 1385 www.bmaworld.com

These plans are copyrighted and are subject to copyright protection as an "architectural work" under Sec. 102 of the Copyright Act, 17 U.S.O. as amended December 1990 and known as Architectural Works Copyright Protection Act of 1990. The protection includes but is not limited to the overall form as well as the arrangement and composition of spaces and elements of the design. Under such protection, unauthorized use of these plans, work or home represented, can legally result in the cessation of construction or

FRONT DESK DETAILS