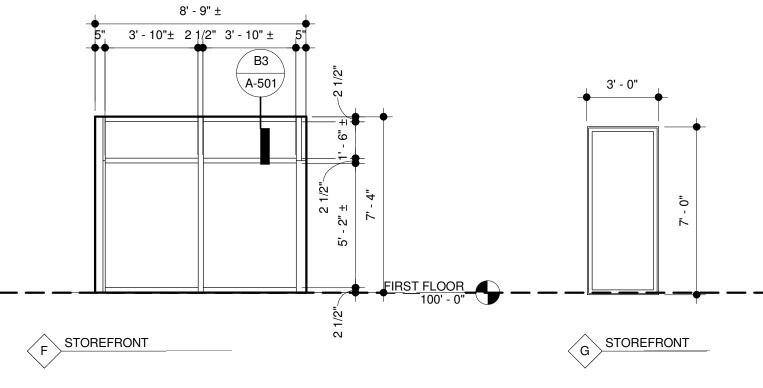

|                                 |                          | 6 | Project:<br>LAQUINTA<br>INNS & SUITES<br>PORTLAND LaQUINTA<br>INN & SUITES LQ                                                                                                                                                                                                                                                                                                                                                                                                                                                                                                                                                                                |
|---------------------------------|--------------------------|---|--------------------------------------------------------------------------------------------------------------------------------------------------------------------------------------------------------------------------------------------------------------------------------------------------------------------------------------------------------------------------------------------------------------------------------------------------------------------------------------------------------------------------------------------------------------------------------------------------------------------------------------------------------------|
|                                 |                          | E | #2049 RENOVATION<br>340 Park Ave, Portland, ME 04102<br>Project Owner:                                                                                                                                                                                                                                                                                                                                                                                                                                                                                                                                                                                       |
|                                 |                          |   | LQ MANAGEMENT, LLC<br>909 HIDDEN RIDGE, SUITE 600 IRVING, TEXAS<br>75038                                                                                                                                                                                                                                                                                                                                                                                                                                                                                                                                                                                     |
|                                 |                          | D | BMA   BMA Architectural Group   Architects • Designers • Planners   12 Middle Street   Amherst, New Hampshire 03031   TEL 603 673 1991 FAX 603 672 1385   www.bmaworld.com                                                                                                                                                                                                                                                                                                                                                                                                                                                                                   |
| B5<br>A-501<br>EQ<br>(5 - 2" ±) |                          | C | Seal:                                                                                                                                                                                                                                                                                                                                                                                                                                                                                                                                                                                                                                                        |
| A4<br>A-501<br>A-501<br>A       | FIRST FLOOR<br>100' - 0" |   | BMA COPYRIGHT:<br>These plans are copyrighted and are subject<br>to copyright protection as an "architectural<br>work" under Sec. 102 of the Copyright Act, 17<br>U.S.O. as amended December 1990 and<br>known as Architectural Works Copyright<br>Protection Act of 1990. The protection<br>includes but is not limited to the overall form<br>as well as the arrangement and composition<br>of spaces and elements of the design. Under<br>such protection, unauthorized use of these<br>plans, work or home represented, can legally<br>result in the cessation of construction or<br>buildings being seized and/or monetary<br>compensation to BMA, P.C. |
|                                 |                          | B | REVISIONS                                                                                                                                                                                                                                                                                                                                                                                                                                                                                                                                                                                                                                                    |
|                                 |                          | A | Job Number: 3044   Drawn By: CJT   Checked By: RKB   Phase: LOBBY AND ADA DOCUMENTS   Drawing Title: WINDOW   ELEVATIONS                                                                                                                                                                                                                                                                                                                                                                                                                                                                                                                                     |
|                                 |                          | 6 | SHEET NUMBER:<br>A-602<br>DATE: 14 APRIL 2017                                                                                                                                                                                                                                                                                                                                                                                                                                                                                                                                                                                                                |