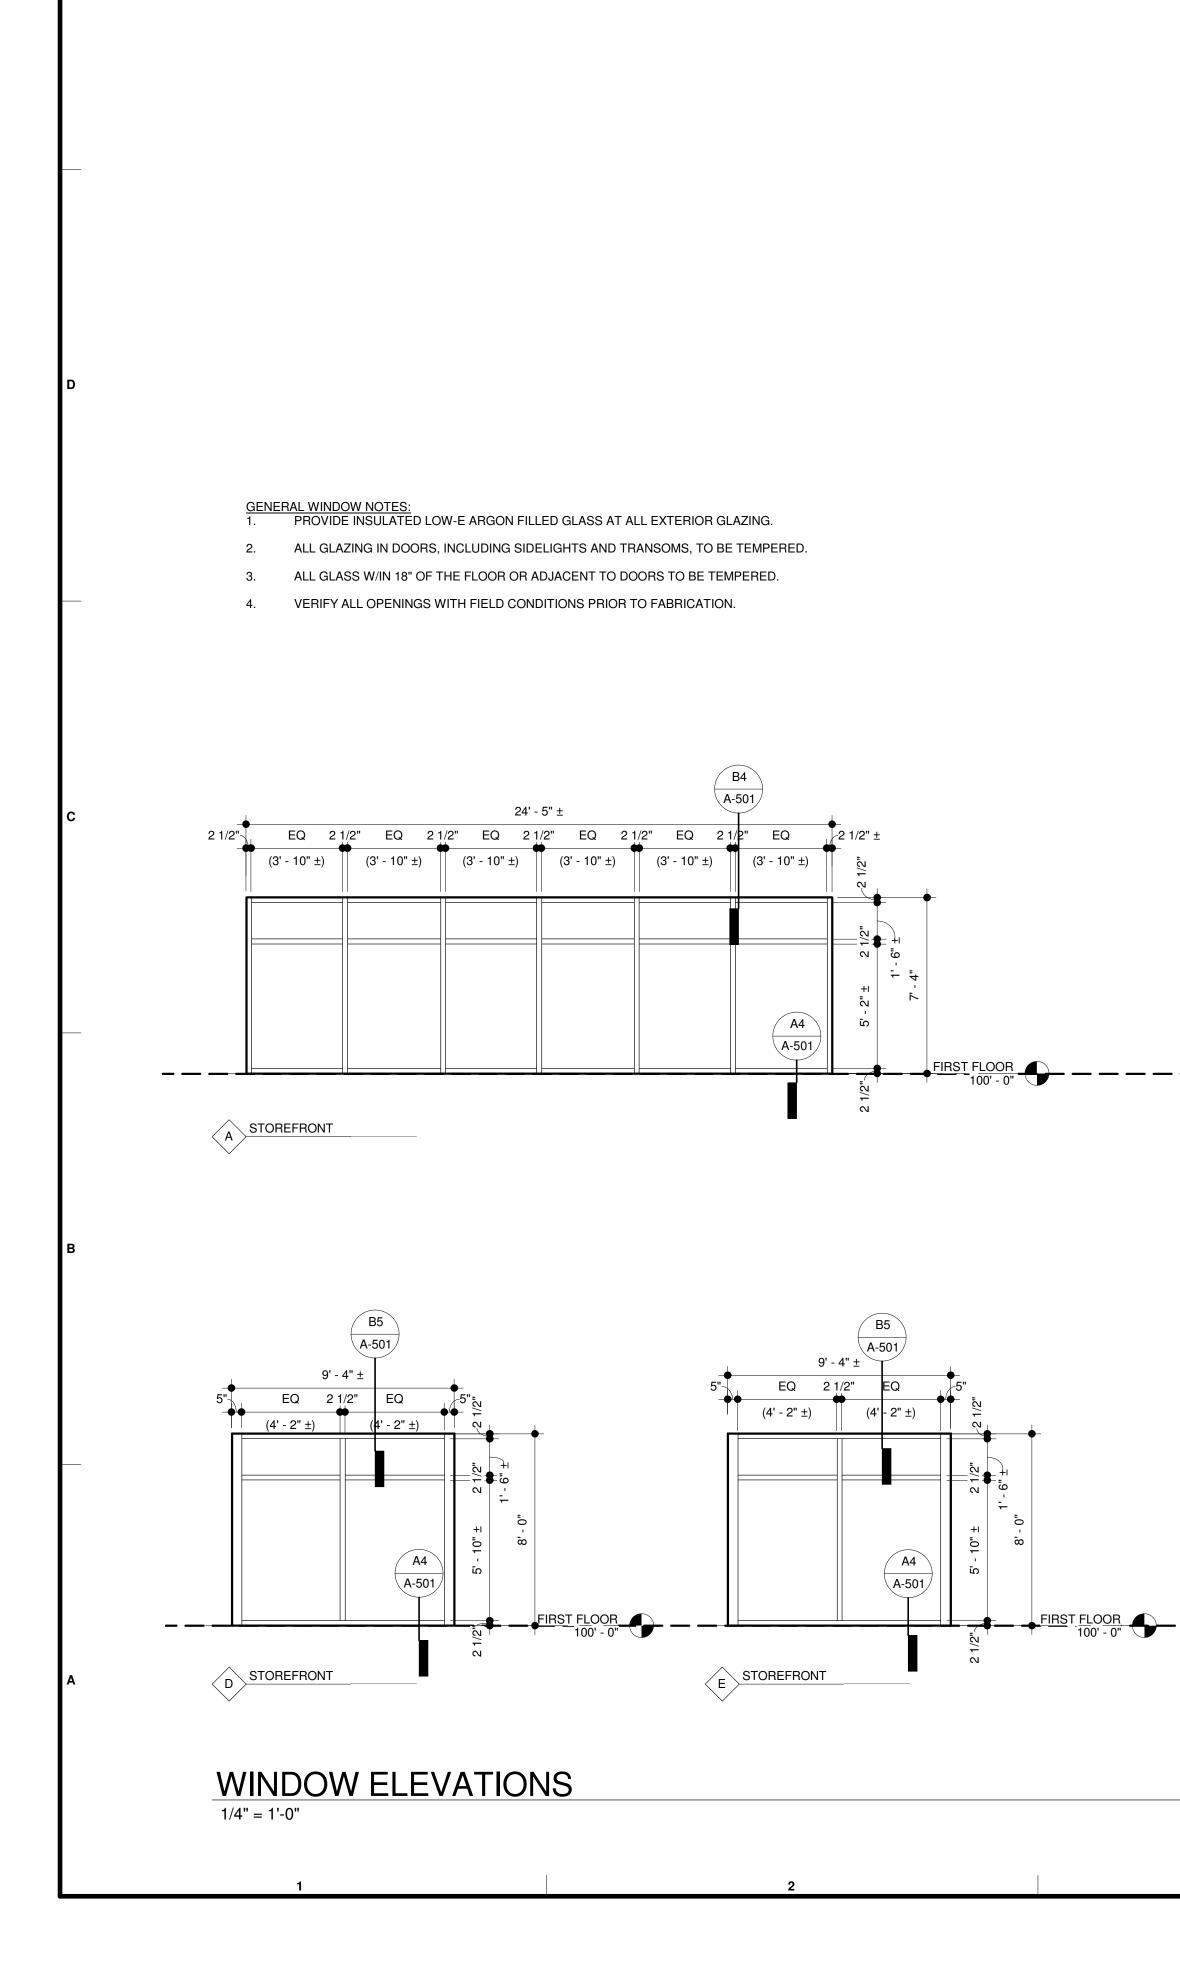

|                                 |                          | 6 | Project:<br>LAQUINTA<br>INNS & SUITES<br>PORTLAND LaQUINTA<br>INN & SUITES LQ                                                                                                                                                                                                                                                                                                                                                                                                                                                                                                                                                                                |
|---------------------------------|--------------------------|---|--------------------------------------------------------------------------------------------------------------------------------------------------------------------------------------------------------------------------------------------------------------------------------------------------------------------------------------------------------------------------------------------------------------------------------------------------------------------------------------------------------------------------------------------------------------------------------------------------------------------------------------------------------------|
|                                 |                          | E | #2049 RENOVATION<br>340 Park Ave, Portland, ME 04102<br>Project Owner:                                                                                                                                                                                                                                                                                                                                                                                                                                                                                                                                                                                       |
|                                 |                          |   | LQ MANAGEMENT, LLC<br>909 HIDDEN RIDGE, SUITE 600 IRVING, TEXAS<br>75038                                                                                                                                                                                                                                                                                                                                                                                                                                                                                                                                                                                     |
|                                 |                          | D | BMA   BMA Architectural Group   Architects • Designers • Planners   12 Middle Street   Amherst, New Hampshire 03031   TEL 603 673 1991 FAX 603 672 1385   www.bmaworld.com                                                                                                                                                                                                                                                                                                                                                                                                                                                                                   |
| B5<br>A-501<br>EQ<br>(5 - 2" ±) |                          | C | Seal:                                                                                                                                                                                                                                                                                                                                                                                                                                                                                                                                                                                                                                                        |
| A4<br>A-501<br>A-501<br>A       | FIRST FLOOR<br>100' - 0" |   | BMA COPYRIGHT:<br>These plans are copyrighted and are subject<br>to copyright protection as an "architectural<br>work" under Sec. 102 of the Copyright Act, 17<br>U.S.O. as amended December 1990 and<br>known as Architectural Works Copyright<br>Protection Act of 1990. The protection<br>includes but is not limited to the overall form<br>as well as the arrangement and composition<br>of spaces and elements of the design. Under<br>such protection, unauthorized use of these<br>plans, work or home represented, can legally<br>result in the cessation of construction or<br>buildings being seized and/or monetary<br>compensation to BMA, P.C. |
|                                 |                          | B | REVISIONS                                                                                                                                                                                                                                                                                                                                                                                                                                                                                                                                                                                                                                                    |
|                                 |                          | A | Job Number: 3044   Drawn By: CJT   Checked By: RKB   Phase: LOBBY AND ADA DOCUMENTS   Drawing Title: WINDOW   ELEVATIONS                                                                                                                                                                                                                                                                                                                                                                                                                                                                                                                                     |
|                                 |                          | 6 | SHEET NUMBER:<br>A-602<br>DATE: 14 APRIL 2017                                                                                                                                                                                                                                                                                                                                                                                                                                                                                                                                                                                                                |