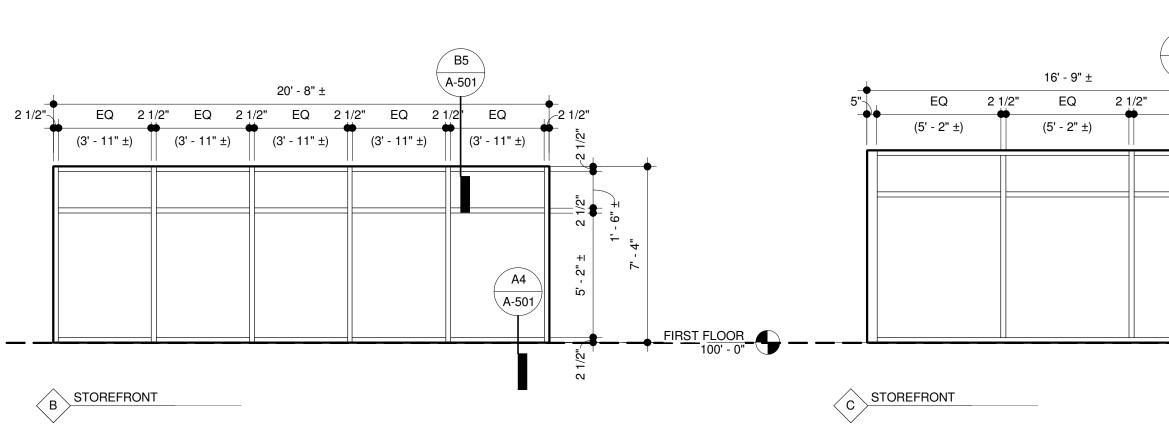

|                                 |                          | 6 | Project:<br>LAQUINTA<br>INNS & SUITES<br>PORTLAND LaQUINTA<br>INN & SUITES LQ                                                                                                                                                                                                                                                                                                                                                                                                                                                                                                                                                                                |
|---------------------------------|--------------------------|---|--------------------------------------------------------------------------------------------------------------------------------------------------------------------------------------------------------------------------------------------------------------------------------------------------------------------------------------------------------------------------------------------------------------------------------------------------------------------------------------------------------------------------------------------------------------------------------------------------------------------------------------------------------------|
|                                 |                          | E | #2049 RENOVATION<br>340 Park Ave, Portland, ME 04102<br>Project Owner:                                                                                                                                                                                                                                                                                                                                                                                                                                                                                                                                                                                       |
|                                 |                          |   | LQ MANAGEMENT, LLC<br>909 HIDDEN RIDGE, SUITE 600 IRVING, TEXAS<br>75038                                                                                                                                                                                                                                                                                                                                                                                                                                                                                                                                                                                     |
|                                 |                          | D | BMA   BMA Architectural Group   Architects • Designers • Planners   12 Middle Street   Amherst, New Hampshire 03031   TEL 603 673 1991 FAX 603 672 1385   www.bmaworld.com                                                                                                                                                                                                                                                                                                                                                                                                                                                                                   |
| B5<br>A-501<br>EQ<br>(5 - 2" ±) |                          | C | Seal:                                                                                                                                                                                                                                                                                                                                                                                                                                                                                                                                                                                                                                                        |
| A4<br>A-501<br>A-501<br>A       | FIRST FLOOR<br>100' - 0" |   | BMA COPYRIGHT:<br>These plans are copyrighted and are subject<br>to copyright protection as an "architectural<br>work" under Sec. 102 of the Copyright Act, 17<br>U.S.O. as amended December 1990 and<br>known as Architectural Works Copyright<br>Protection Act of 1990. The protection<br>includes but is not limited to the overall form<br>as well as the arrangement and composition<br>of spaces and elements of the design. Under<br>such protection, unauthorized use of these<br>plans, work or home represented, can legally<br>result in the cessation of construction or<br>buildings being seized and/or monetary<br>compensation to BMA, P.C. |
|                                 |                          | B | REVISIONS                                                                                                                                                                                                                                                                                                                                                                                                                                                                                                                                                                                                                                                    |
|                                 |                          | A | Job Number: 3044   Drawn By: CJT   Checked By: RKB   Phase: LOBBY AND ADA DOCUMENTS   Drawing Title: WINDOW   ELEVATIONS                                                                                                                                                                                                                                                                                                                                                                                                                                                                                                                                     |
|                                 |                          | 6 | SHEET NUMBER:<br>A-602<br>DATE: 14 APRIL 2017                                                                                                                                                                                                                                                                                                                                                                                                                                                                                                                                                                                                                |