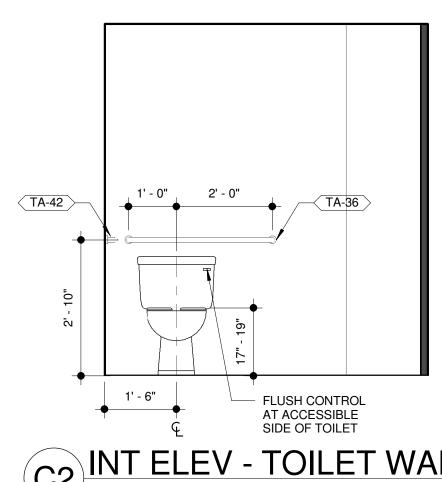

C1 INT ELEV - ENTRY WALL

1/2" = 1'-0"

C2 INT ELEV - TOILET WALL

1/2" = 1'-0"

C3 INT ELEV - VANITY WALL

1/2" = 1'-0"

C5 INT ELEV - TV WALL

1/2" = 1'-0"