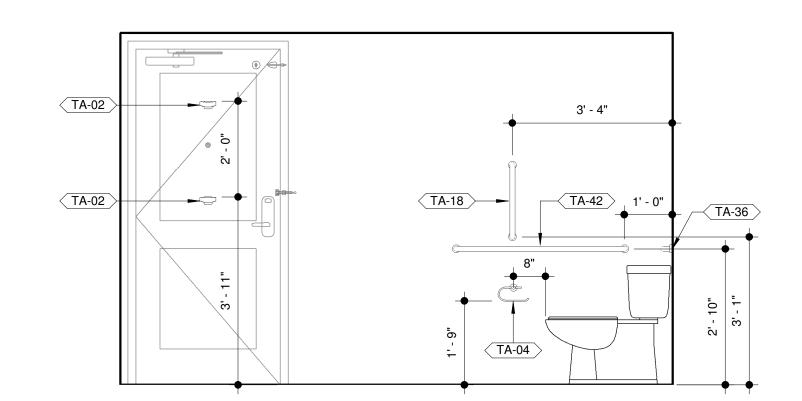

A1 ENLARGED PUBLIC BATHROOM PLAN

1/2" = 1'-0"

| TOILET ACCESSORY SCHEDULE |                             |
|---------------------------|-----------------------------|
| Type Mark                 | Description                 |
|                           |                             |
| TA-01                     | ADA SHOWER SEAT             |
| TA-02                     | ROBE HOOK                   |
| TA-03                     | TOWEL BAR - 18"             |
| TA-04                     | Toilet Paper Holder, Chrome |
| TA-05                     | 36" X 36" ADA SHOWER SEAT   |
| TA-12                     | GRAB BAR - 12"              |
| TA-18                     | GRAB BAR - 18"              |
| TA-24                     | GRAB BAR - 24"              |
| TA-36                     | GRAB BAR - 36"              |
| TA-42                     | GRAB BAR - 42"              |