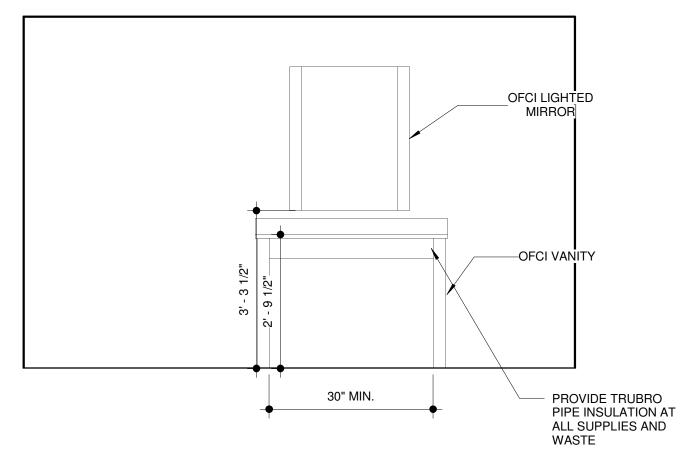

C1 INT ELEV - ENTRY WALL

1/2" = 1'-0"

C2 INT ELEV - TOILET WALL

1/2" = 1'-0"

C3 INT ELEV - VANITY WALL

1/2" = 1'-0"

C5 INT ELEV - TV WALL

1/2" = 1'-0"