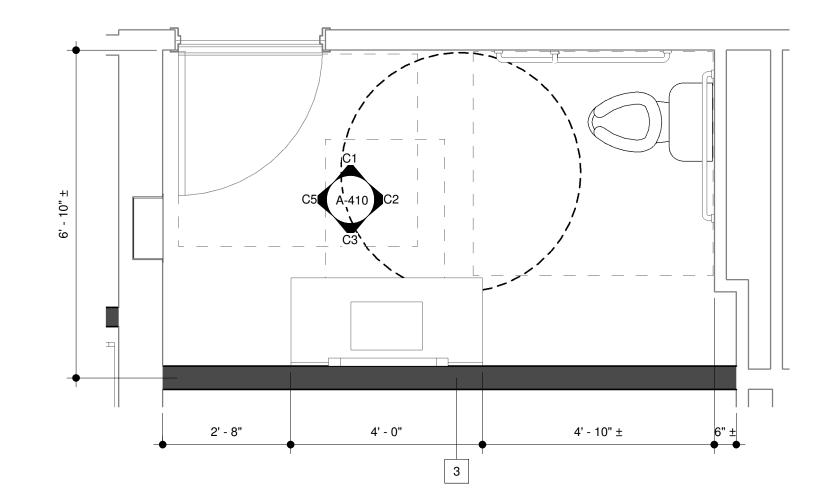

A1 ENLARGED PUBLIC BATHROOM PLAN

1/2" = 1'-0"

| TOILET ACCESSORY SCHEDULE |                             |
|---------------------------|-----------------------------|
| Type Mark                 | Description                 |
|                           |                             |
| TA-01                     | ADA SHOWER SEAT             |
| TA-02                     | ROBE HOOK                   |
| TA-03                     | TOWEL BAR - 18"             |
| TA-04                     | Toilet Paper Holder, Chrome |
| TA-05                     | 36" X 36" ADA SHOWER SEAT   |
| TA-12                     | GRAB BAR - 12"              |
| TA-18                     | GRAB BAR - 18"              |
| TA-24                     | GRAB BAR - 24"              |
| TA-36                     | GRAB BAR - 36"              |
| TA-42                     | GRAB BAR - 42"              |

C1 INT ELEV - ENTRY WALL

1/2" = 1'-0"

C2 INT ELEV - TOILET WALL

1/2" = 1'-0"

C3 INT ELEV - VANITY WALL

1/2" = 1'-0"

C5 INT ELEV - TV WALL

1/2" = 1'-0"