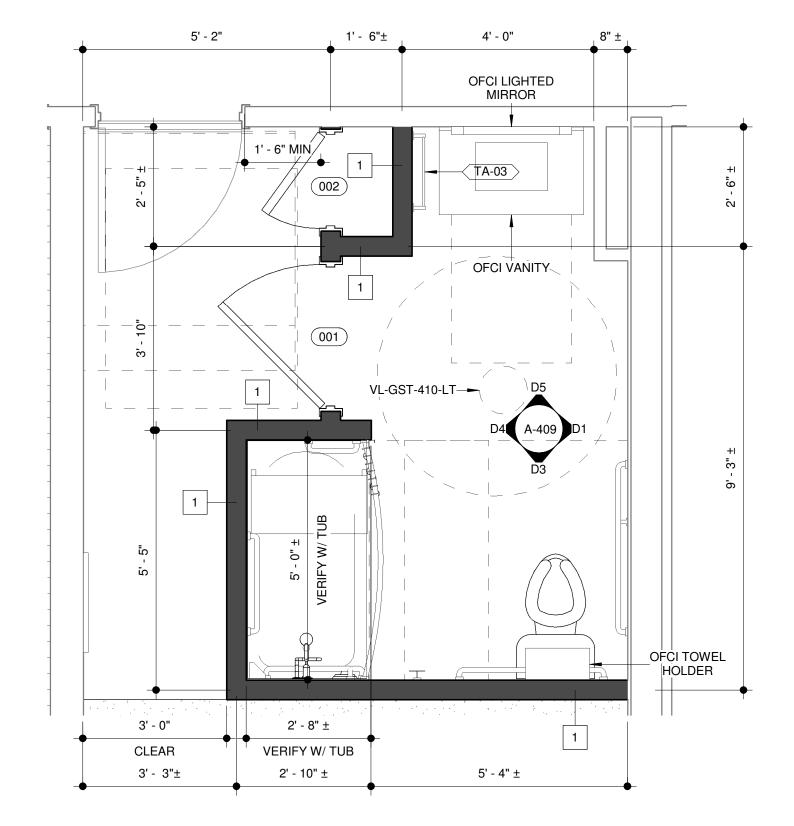

D5 INT ELEV - VANITY WALL

1/2" = 1'-0"

ENLARGED GUEST BATHROOM A1 PLAN - ACC KING SUITE

1/2" = 1'-0"

NOTE:
TOILET ACCESSORIES ARE OFCI. SHOP DRAWINGS & PRODUCT DATA FOR TOILET ACCESSORIES THAT ARE REQUIRED FOR ACCESSIBILITY, INCLUDING BUT NOT LIMITED TO GRAB BARS, TUB/SHOWER SEATS, ETC. ARE TO BE SUBMITTED TO ARCHITECT FOR APPROVAL.

| TOILET ACCESSORY SCHEDULE |                             |
|---------------------------|-----------------------------|
| Type Mark                 | Description                 |
|                           |                             |
| TA-01                     | ADA SHOWER SEAT             |
| TA-02                     | ROBE HOOK                   |
| TA-03                     | TOWEL BAR - 18"             |
| TA-04                     | Toilet Paper Holder, Chrome |
| TA-05                     | 36" X 36" ADA SHOWER SEAT   |
| TA-12                     | GRAB BAR - 12"              |
| TA-18                     | GRAB BAR - 18"              |
| TA-24                     | GRAB BAR - 24"              |
| TA-36                     | GRAB BAR - 36"              |
| TA-42                     | GRAB BAR - 42"              |
|                           |                             |

## **MILLWORK NOTES:**

- MILLWORK SHOWN IS DIAGRAMATIC ONLY. MILLWORK DESIGN AND

- 4. COORDINATE ALL MILLWORK WITH OWNERS EQUIPMENT.

- VERIFY MOUNTING HEIGHTS W/ ADA & MANUFACTURERS RECOMMENDATIONS.
- PROVIDE BLOCKING IN WALLS FOR ALL TOILET
- ARE IN RATED WALLS.
- VANITIES, BACKSPLASHES, TUB SURROUNDS, TILE TRANSITIONS AND WALL FINISH TRANSITIONS, ETC.
- WASTE PIPES UNDER SINK THE TO THE BACK. PROVIDE WASTE LINES. PIPE INSULATION TO BE TRU-BRO PIPE INSULATION. ALL OTHER BATHROOMS TO HAVE BRIGHT CHROME SUPPLY AND WASTE LINES.
- ACCESSORY STYLES, MATERIALS AND FINISHES ARE TO COORDINATE WITH BATH FIXTURES, G.C. TO VERIFY PRIOR TO ORDERING.
- ALL GYPSUM WALL & CEILING BOARD IN BATHROOMS TO BE MOISTURE RESISTANT.
- TUBS/SHOWERS ARE IN RATED WALLS.
- SHEETS, FOR MOUNTING HEIGHTS NOT INDICATED IN
- 12. ALIGN TILE BASE GROUT JOINTS WITH TILE FLOOR GROUT

## **GENERAL GUEST BATHROOM NOTES:**

- ACCESSORIES, FIXTURES, ARTWORK, MIRRORS, ETC.
- MAINTAIN INTEGRITY OF FIRE RATING WHERE ACCESSORIES
- PROVIDE SEALANT AT ALL DISSIMILAR MATERIALS, SUCH AS
- IN ACCESSIBLE BATHROOMS, OFFSET HOT WATER AND PIPE INSULATION ON ALL EXPOSED PLUMBING SUPPLY AND
- ACCESSORY STYLES, MATERIALS AND FINISHES W/ OWNER
- MAINTAIN INTEGRITY OF FIRE RATING WHERE
- PROVIDE 3-1/2" SOUND ATTENUATION INSULATION ABOVE ALL GUESTBATH ROOM CEILINGS.
- 10. PROVIDE CONTINUOUS CRACK SUPPRESSION MEMBRANE @ ALL TILE FLOOR LOCATIONS.
- 11. REFER TO GENERAL ACCESSIBILITY GUIDELINES ON THE G
- 13. PROVIDE WATERPROOFING BELOW ALL UPPER FLOOR GUEST BATHROOMS EQUAL TO LATICRETE HYDROBAN.