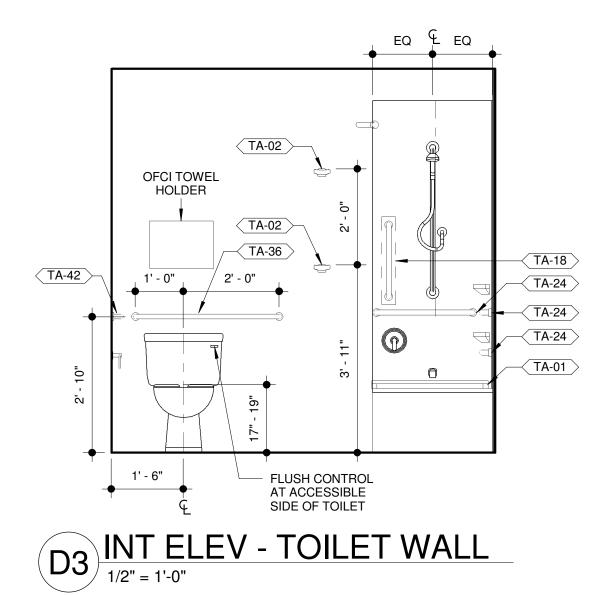

| TOILET ACCESSORY SCHEDULE |                             |
|---------------------------|-----------------------------|
| Type Mark                 | Description                 |
|                           |                             |
| TA-01                     | ADA SHOWER SEAT             |
| TA-02                     | ROBE HOOK                   |
| TA-03                     | TOWEL BAR - 18"             |
| TA-04                     | Toilet Paper Holder, Chrome |
| TA-05                     | 36" X 36" ADA SHOWER SEAT   |
| TA-12                     | GRAB BAR - 12"              |
| TA-18                     | GRAB BAR - 18"              |
| TA-24                     | GRAB BAR - 24"              |
| TA-36                     | GRAB BAR - 36"              |
| TA-42                     | GRAB BAR - 42"              |
|                           |                             |

## **MILLWORK NOTES:**

- MILLWORK SHOWN IS DIAGRAMATIC ONLY. MILLWORK DESIGN AND

- 4. COORDINATE ALL MILLWORK WITH OWNERS EQUIPMENT.

- VERIFY MOUNTING HEIGHTS W/ ADA & MANUFACTURERS RECOMMENDATIONS.
- PROVIDE BLOCKING IN WALLS FOR ALL TOILET
- ARE IN RATED WALLS.
- VANITIES, BACKSPLASHES, TUB SURROUNDS, TILE TRANSITIONS AND WALL FINISH TRANSITIONS, ETC.
- WASTE PIPES UNDER SINK THE TO THE BACK. PROVIDE WASTE LINES. PIPE INSULATION TO BE TRU-BRO PIPE INSULATION. ALL OTHER BATHROOMS TO HAVE BRIGHT CHROME SUPPLY AND WASTE LINES.
- ACCESSORY STYLES, MATERIALS AND FINISHES ARE TO COORDINATE WITH BATH FIXTURES, G.C. TO VERIFY PRIOR TO ORDERING.
- ALL GYPSUM WALL & CEILING BOARD IN BATHROOMS TO BE MOISTURE RESISTANT.
- TUBS/SHOWERS ARE IN RATED WALLS.
- SHEETS, FOR MOUNTING HEIGHTS NOT INDICATED IN
- 12. ALIGN TILE BASE GROUT JOINTS WITH TILE FLOOR GROUT

## **GENERAL GUEST BATHROOM NOTES:**

- ACCESSORIES, FIXTURES, ARTWORK, MIRRORS, ETC.
- MAINTAIN INTEGRITY OF FIRE RATING WHERE ACCESSORIES
- PROVIDE SEALANT AT ALL DISSIMILAR MATERIALS, SUCH AS
- IN ACCESSIBLE BATHROOMS, OFFSET HOT WATER AND PIPE INSULATION ON ALL EXPOSED PLUMBING SUPPLY AND
- ACCESSORY STYLES, MATERIALS AND FINISHES W/ OWNER
- MAINTAIN INTEGRITY OF FIRE RATING WHERE
- PROVIDE 3-1/2" SOUND ATTENUATION INSULATION ABOVE ALL GUESTBATH ROOM CEILINGS.
- 10. PROVIDE CONTINUOUS CRACK SUPPRESSION MEMBRANE @ ALL TILE FLOOR LOCATIONS.
- 11. REFER TO GENERAL ACCESSIBILITY GUIDELINES ON THE G
- 13. PROVIDE WATERPROOFING BELOW ALL UPPER FLOOR GUEST BATHROOMS EQUAL TO LATICRETE HYDROBAN.