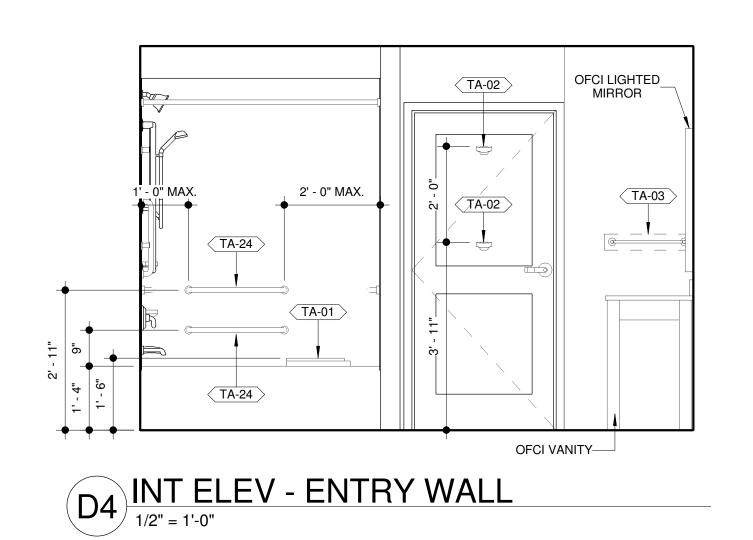

| TOILET ACCESSORY SCHEDULE |                             |
|---------------------------|-----------------------------|
| Type Mark                 | Description                 |
|                           |                             |
| TA-01                     | ADA SHOWER SEAT             |
| TA-02                     | ROBE HOOK                   |
| TA-03                     | TOWEL BAR - 18"             |
| TA-04                     | Toilet Paper Holder, Chrome |
| TA-05                     | 36" X 36" ADA SHOWER SEAT   |
| TA-12                     | GRAB BAR - 12"              |
| TA-18                     | GRAB BAR - 18"              |
| TA-24                     | GRAB BAR - 24"              |
| TA-36                     | GRAB BAR - 36"              |
| TA-42                     | GRAB BAR - 42"              |
|                           |                             |

## **MILLWORK NOTES:**

- MILLWORK SHOWN IS DIAGRAMATIC ONLY. MILLWORK DESIGN AND

- 4. COORDINATE ALL MILLWORK WITH OWNERS EQUIPMENT.

- VERIFY MOUNTING HEIGHTS W/ ADA & MANUFACTURERS RECOMMENDATIONS.
- PROVIDE BLOCKING IN WALLS FOR ALL TOILET
- ARE IN RATED WALLS.
- VANITIES, BACKSPLASHES, TUB SURROUNDS, TILE TRANSITIONS AND WALL FINISH TRANSITIONS, ETC.
- WASTE PIPES UNDER SINK THE TO THE BACK. PROVIDE WASTE LINES. PIPE INSULATION TO BE TRU-BRO PIPE INSULATION. ALL OTHER BATHROOMS TO HAVE BRIGHT CHROME SUPPLY AND WASTE LINES.
- ACCESSORY STYLES, MATERIALS AND FINISHES ARE TO COORDINATE WITH BATH FIXTURES, G.C. TO VERIFY PRIOR TO ORDERING.
- ALL GYPSUM WALL & CEILING BOARD IN BATHROOMS TO BE MOISTURE RESISTANT.
- TUBS/SHOWERS ARE IN RATED WALLS.
- SHEETS, FOR MOUNTING HEIGHTS NOT INDICATED IN
- 12. ALIGN TILE BASE GROUT JOINTS WITH TILE FLOOR GROUT

## **GENERAL GUEST BATHROOM NOTES:**

- ACCESSORIES, FIXTURES, ARTWORK, MIRRORS, ETC.
- MAINTAIN INTEGRITY OF FIRE RATING WHERE ACCESSORIES
- PROVIDE SEALANT AT ALL DISSIMILAR MATERIALS, SUCH AS
- IN ACCESSIBLE BATHROOMS, OFFSET HOT WATER AND PIPE INSULATION ON ALL EXPOSED PLUMBING SUPPLY AND
- ACCESSORY STYLES, MATERIALS AND FINISHES W/ OWNER
- MAINTAIN INTEGRITY OF FIRE RATING WHERE
- PROVIDE 3-1/2" SOUND ATTENUATION INSULATION ABOVE ALL GUESTBATH ROOM CEILINGS.
- 10. PROVIDE CONTINUOUS CRACK SUPPRESSION MEMBRANE @ ALL TILE FLOOR LOCATIONS.
- 11. REFER TO GENERAL ACCESSIBILITY GUIDELINES ON THE G
- 13. PROVIDE WATERPROOFING BELOW ALL UPPER FLOOR GUEST BATHROOMS EQUAL TO LATICRETE HYDROBAN.