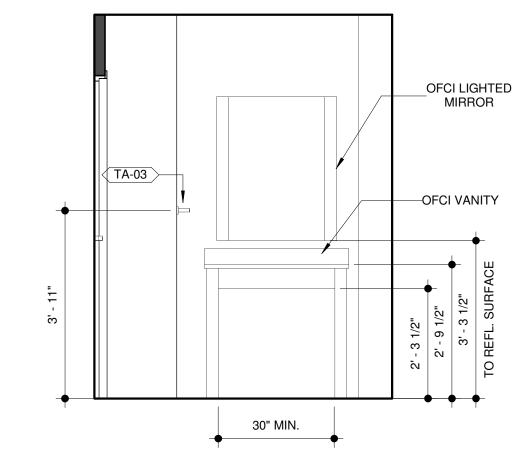

D5 INT ELEV - VANITY WALL

1/2" = 1'-0"

ENLARGED GUEST BATHROOM A1 PLAN - ACC KING SUITE

1/2" = 1'-0"

NOTE:
TOILET ACCESSORIES ARE OFCI. SHOP DRAWINGS & PRODUCT DATA FOR TOILET ACCESSORIES THAT ARE REQUIRED FOR ACCESSIBILITY, INCLUDING BUT NOT LIMITED TO GRAB BARS, TUB/SHOWER SEATS, ETC. ARE TO BE SUBMITTED TO ARCHITECT FOR APPROVAL.

## **MILLWORK NOTES:**

- MILLWORK SHOWN IS DIAGRAMATIC ONLY. MILLWORK DESIGN AND

- 4. COORDINATE ALL MILLWORK WITH OWNERS EQUIPMENT.

- VERIFY MOUNTING HEIGHTS W/ ADA & MANUFACTURERS RECOMMENDATIONS.
- PROVIDE BLOCKING IN WALLS FOR ALL TOILET
- ARE IN RATED WALLS.
- VANITIES, BACKSPLASHES, TUB SURROUNDS, TILE TRANSITIONS AND WALL FINISH TRANSITIONS, ETC.
- WASTE PIPES UNDER SINK THE TO THE BACK. PROVIDE WASTE LINES. PIPE INSULATION TO BE TRU-BRO PIPE INSULATION. ALL OTHER BATHROOMS TO HAVE BRIGHT CHROME SUPPLY AND WASTE LINES.
- ACCESSORY STYLES, MATERIALS AND FINISHES ARE TO COORDINATE WITH BATH FIXTURES, G.C. TO VERIFY PRIOR TO ORDERING.
- ALL GYPSUM WALL & CEILING BOARD IN BATHROOMS TO BE MOISTURE RESISTANT.
- TUBS/SHOWERS ARE IN RATED WALLS.
- SHEETS, FOR MOUNTING HEIGHTS NOT INDICATED IN
- 12. ALIGN TILE BASE GROUT JOINTS WITH TILE FLOOR GROUT