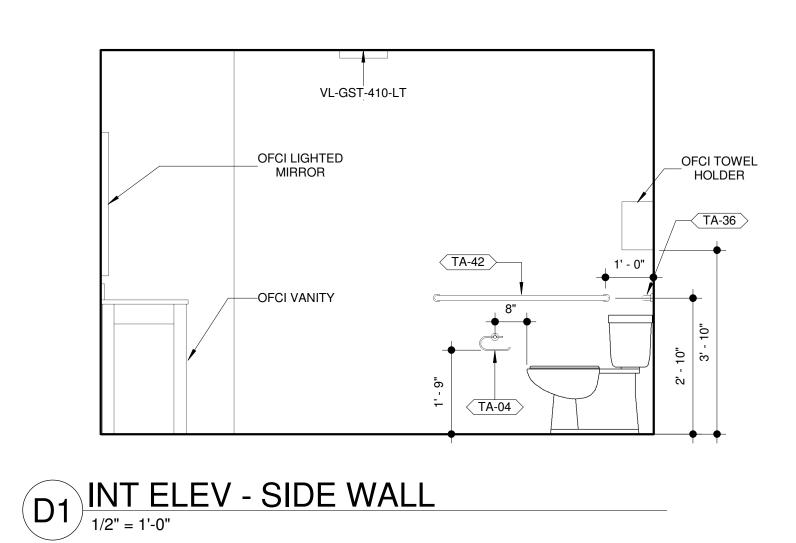

| TOILET ACCESSORY SCHEDULE |                             |
|---------------------------|-----------------------------|
| Type Mark                 | Description                 |
|                           |                             |
| TA-01                     | ADA SHOWER SEAT             |
| TA-02                     | ROBE HOOK                   |
| TA-03                     | TOWEL BAR - 18"             |
| TA-04                     | Toilet Paper Holder, Chrome |
| TA-05                     | 36" X 36" ADA SHOWER SEAT   |
| TA-12                     | GRAB BAR - 12"              |
| TA-18                     | GRAB BAR - 18"              |
| TA-24                     | GRAB BAR - 24"              |
| TA-36                     | GRAB BAR - 36"              |
| TA-42                     | GRAB BAR - 42"              |
|                           |                             |

## **MILLWORK NOTES:**

- MILLWORK SHOWN IS DIAGRAMATIC ONLY. MILLWORK DESIGN AND

- 4. COORDINATE ALL MILLWORK WITH OWNERS EQUIPMENT.

- VERIFY MOUNTING HEIGHTS W/ ADA & MANUFACTURERS RECOMMENDATIONS.
- PROVIDE BLOCKING IN WALLS FOR ALL TOILET
- ARE IN RATED WALLS.
- VANITIES, BACKSPLASHES, TUB SURROUNDS, TILE TRANSITIONS AND WALL FINISH TRANSITIONS, ETC.
- WASTE PIPES UNDER SINK THE TO THE BACK. PROVIDE WASTE LINES. PIPE INSULATION TO BE TRU-BRO PIPE INSULATION. ALL OTHER BATHROOMS TO HAVE BRIGHT CHROME SUPPLY AND WASTE LINES.
- ACCESSORY STYLES, MATERIALS AND FINISHES ARE TO COORDINATE WITH BATH FIXTURES, G.C. TO VERIFY PRIOR TO ORDERING.
- ALL GYPSUM WALL & CEILING BOARD IN BATHROOMS TO BE MOISTURE RESISTANT.
- TUBS/SHOWERS ARE IN RATED WALLS.
- SHEETS, FOR MOUNTING HEIGHTS NOT INDICATED IN
- 12. ALIGN TILE BASE GROUT JOINTS WITH TILE FLOOR GROUT

## **GENERAL GUEST BATHROOM NOTES:**

- ACCESSORIES, FIXTURES, ARTWORK, MIRRORS, ETC.
- MAINTAIN INTEGRITY OF FIRE RATING WHERE ACCESSORIES
- PROVIDE SEALANT AT ALL DISSIMILAR MATERIALS, SUCH AS
- IN ACCESSIBLE BATHROOMS, OFFSET HOT WATER AND PIPE INSULATION ON ALL EXPOSED PLUMBING SUPPLY AND
- ACCESSORY STYLES, MATERIALS AND FINISHES W/ OWNER
- MAINTAIN INTEGRITY OF FIRE RATING WHERE
- PROVIDE 3-1/2" SOUND ATTENUATION INSULATION ABOVE ALL GUESTBATH ROOM CEILINGS.
- 10. PROVIDE CONTINUOUS CRACK SUPPRESSION MEMBRANE @ ALL TILE FLOOR LOCATIONS.
- 11. REFER TO GENERAL ACCESSIBILITY GUIDELINES ON THE G
- 13. PROVIDE WATERPROOFING BELOW ALL UPPER FLOOR GUEST BATHROOMS EQUAL TO LATICRETE HYDROBAN.