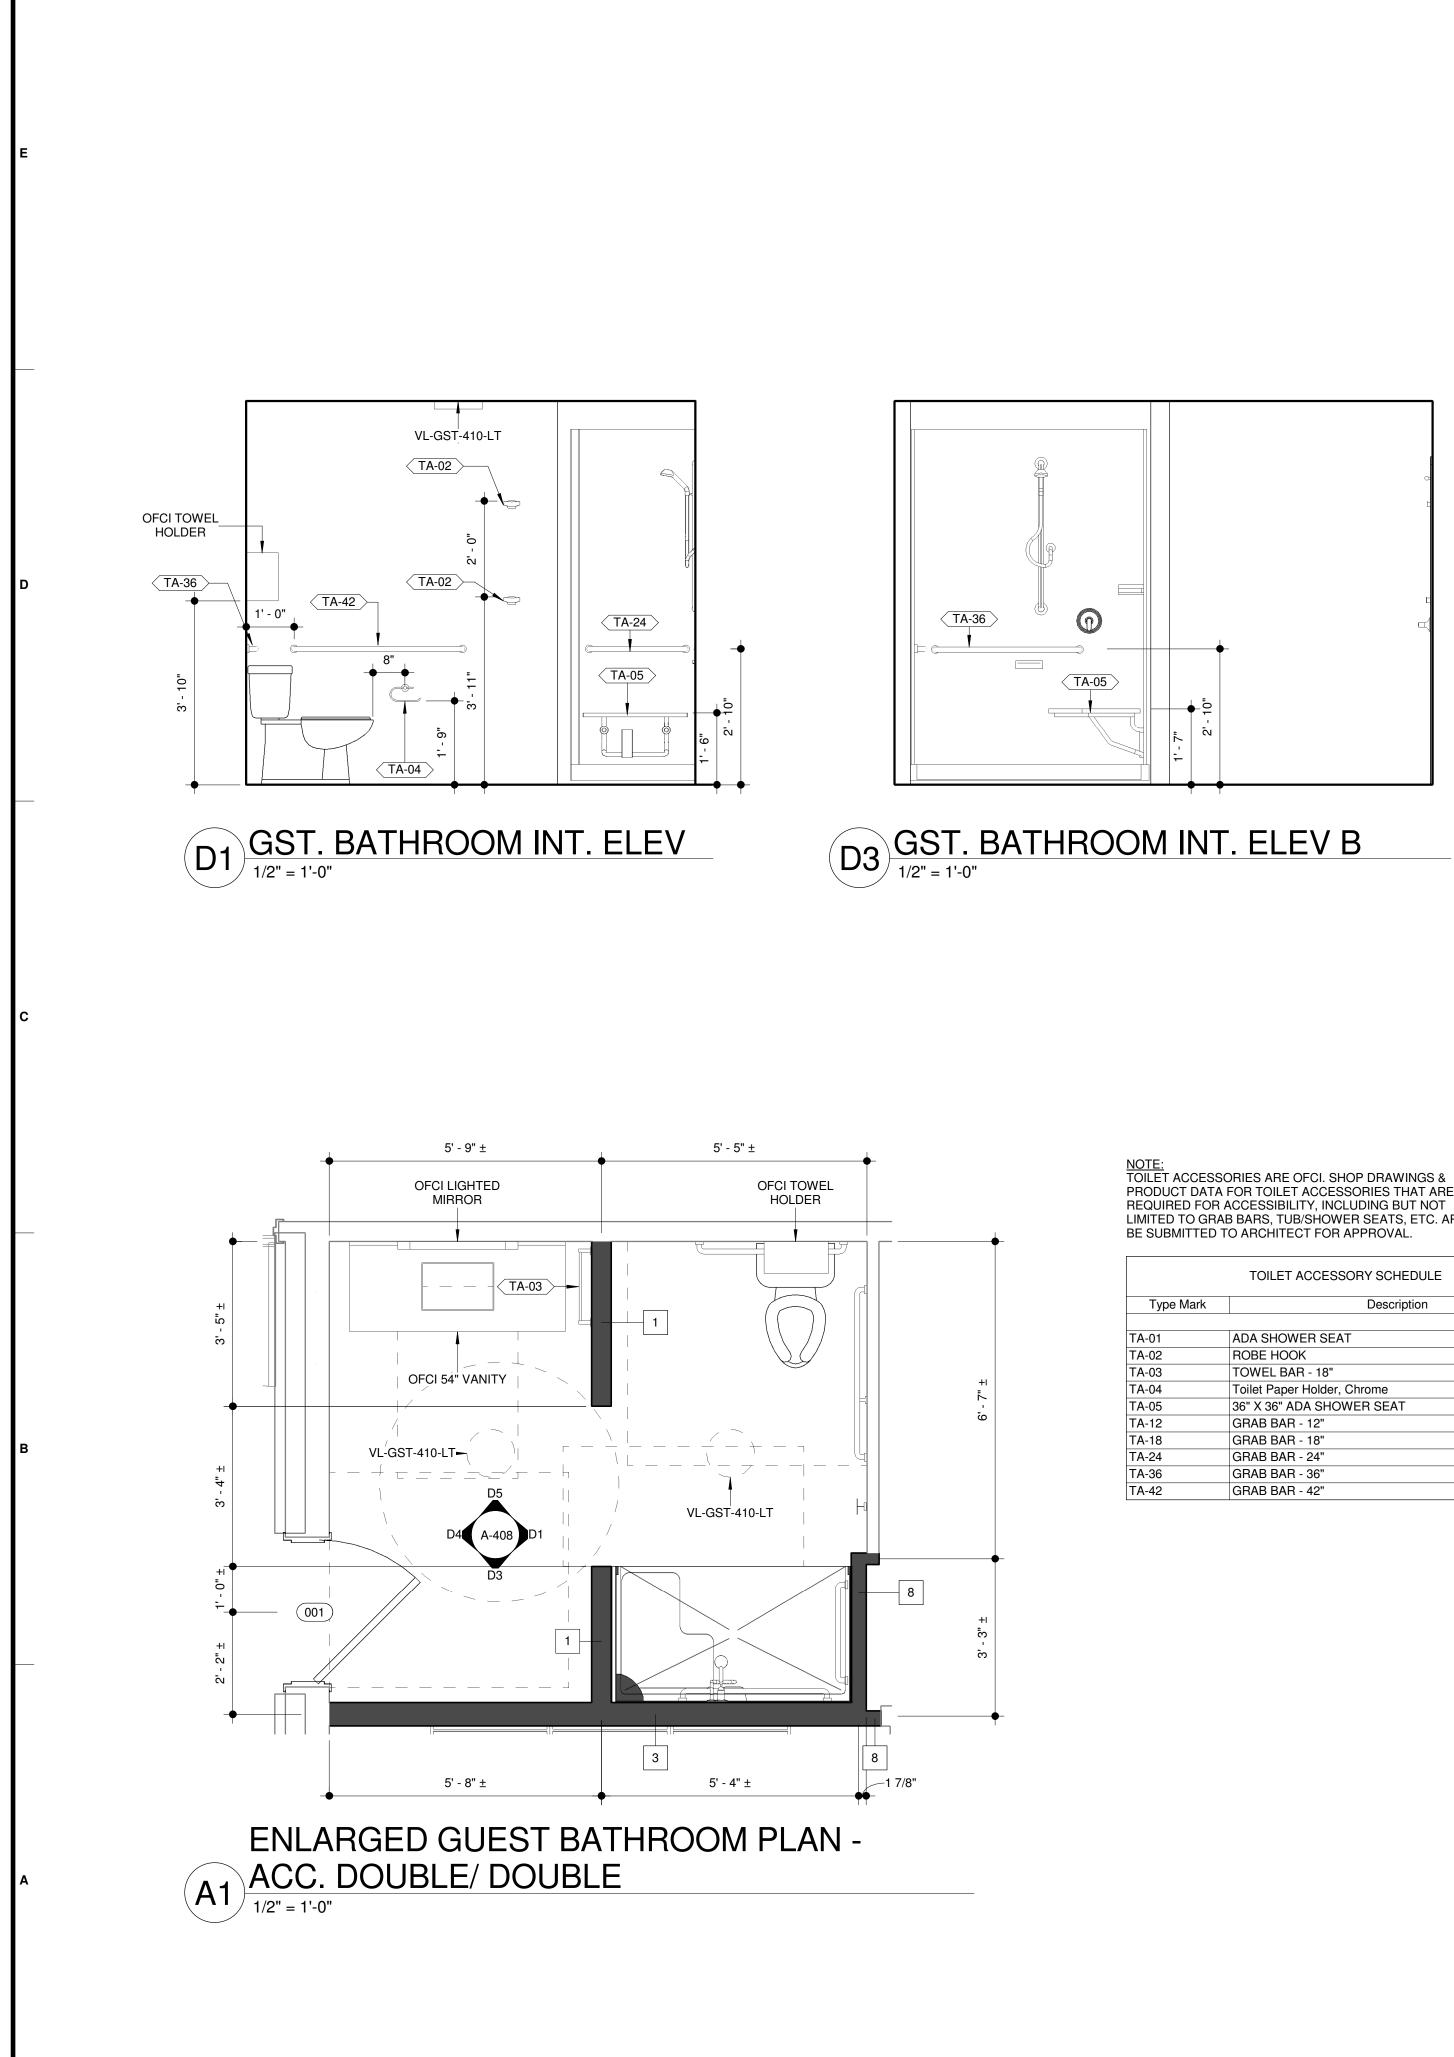

## GENERAL GUEST BATHROOM NOTES:

- VERIFY MOUNTING HEIGHTS W/ ADA & MANUFACTURERS 1 RECOMMENDATIONS.
- PROVIDE BLOCKING IN WALLS FOR ALL TOILET 2. ACCESSORIES, FIXTURES, ARTWORK, MIRRORS, ETC.
- MAINTAIN INTEGRITY OF FIRE RATING WHERE ACCESSORIES 3. ARE IN RATED WALLS.
- PROVIDE SEALANT AT ALL DISSIMILAR MATERIALS, SUCH AS 4. VANITIES, BACKSPLASHES, TUB SURROUNDS, TILE TRANSITIONS AND WALL FINISH TRANSITIONS, ETC.
- IN ACCESSIBLE BATHROOMS, OFFSET HOT WATER AND 5. WASTE PIPES UNDER SINK THE TO THE BACK. PROVIDE PIPE INSULATION ON ALL EXPOSED PLUMBING SUPPLY AND WASTE LINES. PIPE INSULATION TO BE TRU-BRO PIPE INSULATION. ALL OTHER BATHROOMS TO HAVE BRIGHT CHROME SUPPLY AND WASTE LINES.
- ACCESSORY STYLES, MATERIALS AND FINISHES ARE TO 6. COORDINATE WITH BATH FIXTURES, G.C. TO VERIFY ACCESSORY STYLES, MATERIALS AND FINISHES W/ OWNER PRIOR TO ORDERING.
- ALL GYPSUM WALL & CEILING BOARD IN BATHROOMS TO BE 7 MOISTURE RESISTANT.
- MAINTAIN INTEGRITY OF FIRE RATING WHERE 8. TUBS/SHOWERS ARE IN RATED WALLS .
- PROVIDE 3-1/2" SOUND ATTENUATION INSULATION ABOVE 9. ALL GUESTBATH ROOM CEILINGS.
- PROVIDE CONTINUOUS CRACK SUPPRESSION MEMBRANE 10. @ ALL TILE FLOOR LOCATIONS.
- REFER TO GENERAL ACCESSIBILITY GUIDELINES ON THE G 11. SHEETS, FOR MOUNTING HEIGHTS NOT INDICATED IN PLANS.
- ALIGN TILE BASE GROUT JOINTS WITH TILE FLOOR GROUT 12. JOINTS.
- PROVIDE WATERPROOFING BELOW ALL UPPER FLOOR 13. GUEST BATHROOMS EQUAL TO LATICRETE HYDROBAN.

## PRODUCT DATA FOR TOILET ACCESSORIES THAT ARE REQUIRED FOR ACCESSIBILITY, INCLUDING BUT NOT LIMITED TO GRAB BARS, TUB/SHOWER SEATS, ETC. ARE TO

|           | TOILLT ACCESSONT SCHEDOLL   |
|-----------|-----------------------------|
| Type Mark | Description                 |
|           |                             |
| TA-01     | ADA SHOWER SEAT             |
| TA-02     | ROBE HOOK                   |
| TA-03     | TOWEL BAR - 18"             |
| TA-04     | Toilet Paper Holder, Chrome |
| TA-05     | 36" X 36" ADA SHOWER SEAT   |
| TA-12     | GRAB BAR - 12"              |
| TA-18     | GRAB BAR - 18"              |
| TA-24     | GRAB BAR - 24"              |
| TA-36     | GRAB BAR - 36"              |
| TA-42     | GRAB BAR - 42"              |