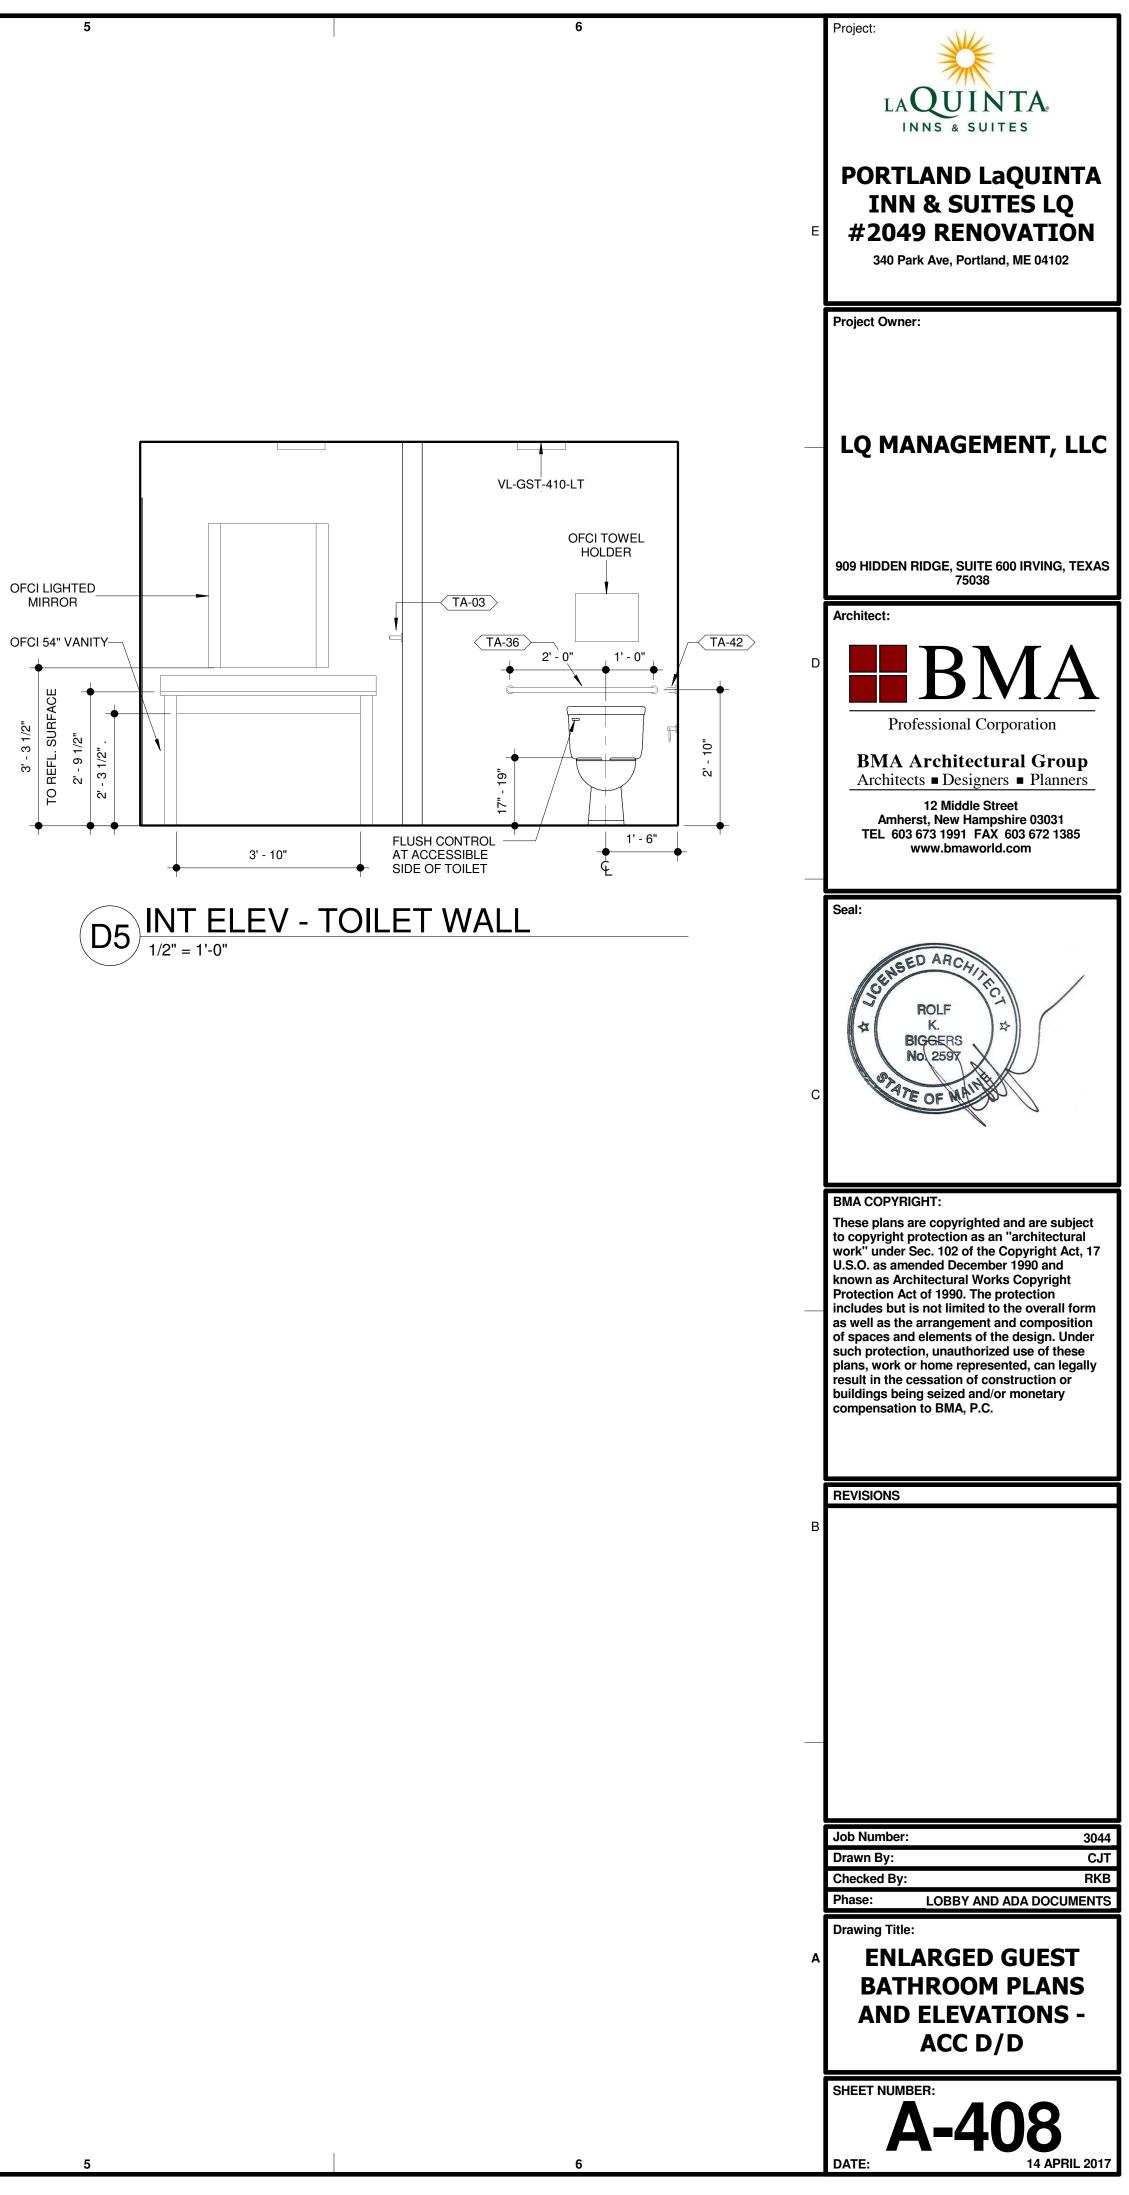

# D4 INTELEV - ENTRY WALL

4

## GENERAL GUEST BATHROOM NOTES:

- VERIFY MOUNTING HEIGHTS W/ ADA & MANUFACTURERS 1 RECOMMENDATIONS.
- PROVIDE BLOCKING IN WALLS FOR ALL TOILET 2. ACCESSORIES, FIXTURES, ARTWORK, MIRRORS, ETC.
- MAINTAIN INTEGRITY OF FIRE RATING WHERE ACCESSORIES 3. ARE IN RATED WALLS.
- PROVIDE SEALANT AT ALL DISSIMILAR MATERIALS, SUCH AS 4. VANITIES, BACKSPLASHES, TUB SURROUNDS, TILE TRANSITIONS AND WALL FINISH TRANSITIONS, ETC.
- IN ACCESSIBLE BATHROOMS, OFFSET HOT WATER AND 5. WASTE PIPES UNDER SINK THE TO THE BACK. PROVIDE PIPE INSULATION ON ALL EXPOSED PLUMBING SUPPLY AND WASTE LINES. PIPE INSULATION TO BE TRU-BRO PIPE INSULATION. ALL OTHER BATHROOMS TO HAVE BRIGHT CHROME SUPPLY AND WASTE LINES.
- ACCESSORY STYLES, MATERIALS AND FINISHES ARE TO 6. COORDINATE WITH BATH FIXTURES, G.C. TO VERIFY ACCESSORY STYLES, MATERIALS AND FINISHES W/ OWNER PRIOR TO ORDERING.
- ALL GYPSUM WALL & CEILING BOARD IN BATHROOMS TO BE 7 MOISTURE RESISTANT.
- MAINTAIN INTEGRITY OF FIRE RATING WHERE 8. TUBS/SHOWERS ARE IN RATED WALLS .
- PROVIDE 3-1/2" SOUND ATTENUATION INSULATION ABOVE 9. ALL GUESTBATH ROOM CEILINGS.
- PROVIDE CONTINUOUS CRACK SUPPRESSION MEMBRANE 10. @ ALL TILE FLOOR LOCATIONS.
- REFER TO GENERAL ACCESSIBILITY GUIDELINES ON THE G 11. SHEETS, FOR MOUNTING HEIGHTS NOT INDICATED IN PLANS.
- ALIGN TILE BASE GROUT JOINTS WITH TILE FLOOR GROUT 12. JOINTS.
- PROVIDE WATERPROOFING BELOW ALL UPPER FLOOR 13. GUEST BATHROOMS EQUAL TO LATICRETE HYDROBAN.