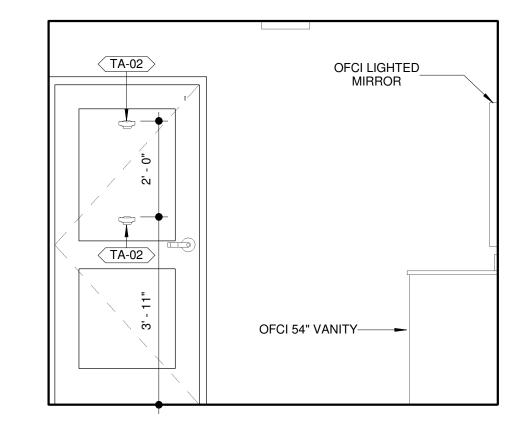

## GENERAL GUEST BATHROOM NOTES:

- VERIFY MOUNTING HEIGHTS W/ ADA & MANUFACTURERS 1 RECOMMENDATIONS.
- PROVIDE BLOCKING IN WALLS FOR ALL TOILET 2. ACCESSORIES, FIXTURES, ARTWORK, MIRRORS, ETC.
- MAINTAIN INTEGRITY OF FIRE RATING WHERE ACCESSORIES 3. ARE IN RATED WALLS.
- PROVIDE SEALANT AT ALL DISSIMILAR MATERIALS, SUCH AS 4. VANITIES, BACKSPLASHES, TUB SURROUNDS, TILE TRANSITIONS AND WALL FINISH TRANSITIONS, ETC.
- IN ACCESSIBLE BATHROOMS, OFFSET HOT WATER AND 5. WASTE PIPES UNDER SINK THE TO THE BACK. PROVIDE PIPE INSULATION ON ALL EXPOSED PLUMBING SUPPLY AND WASTE LINES. PIPE INSULATION TO BE TRU-BRO PIPE INSULATION. ALL OTHER BATHROOMS TO HAVE BRIGHT CHROME SUPPLY AND WASTE LINES.
- ACCESSORY STYLES, MATERIALS AND FINISHES ARE TO 6. COORDINATE WITH BATH FIXTURES, G.C. TO VERIFY ACCESSORY STYLES, MATERIALS AND FINISHES W/ OWNER PRIOR TO ORDERING.
- ALL GYPSUM WALL & CEILING BOARD IN BATHROOMS TO BE 7 MOISTURE RESISTANT.
- MAINTAIN INTEGRITY OF FIRE RATING WHERE 8. TUBS/SHOWERS ARE IN RATED WALLS .
- PROVIDE 3-1/2" SOUND ATTENUATION INSULATION ABOVE 9. ALL GUESTBATH ROOM CEILINGS.
- PROVIDE CONTINUOUS CRACK SUPPRESSION MEMBRANE 10. @ ALL TILE FLOOR LOCATIONS.
- REFER TO GENERAL ACCESSIBILITY GUIDELINES ON THE G 11. SHEETS, FOR MOUNTING HEIGHTS NOT INDICATED IN PLANS.
- ALIGN TILE BASE GROUT JOINTS WITH TILE FLOOR GROUT 12. JOINTS.
- PROVIDE WATERPROOFING BELOW ALL UPPER FLOOR 13. GUEST BATHROOMS EQUAL TO LATICRETE HYDROBAN.