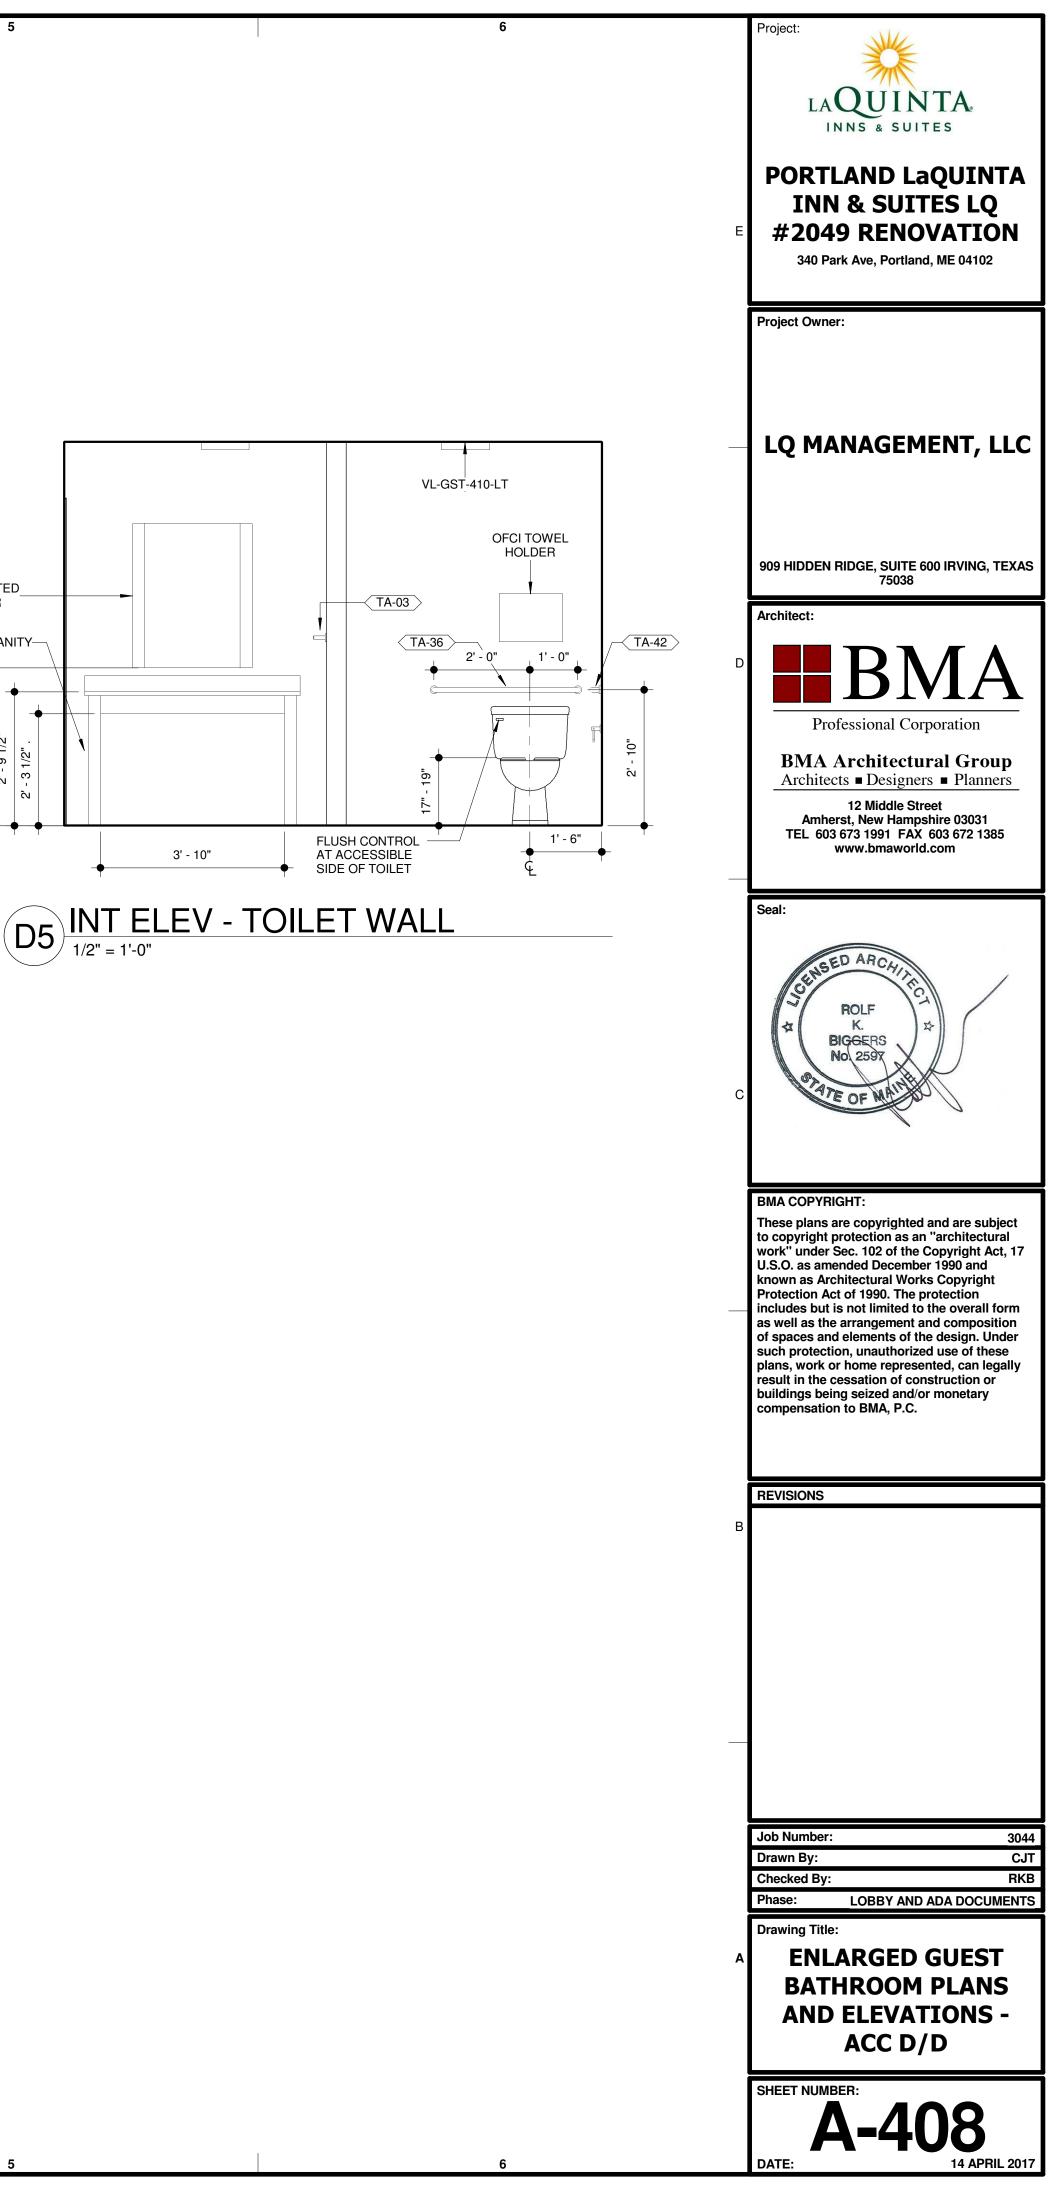

# D4 INTELEV - ENTRY WALL

4

## GENERAL GUEST BATHROOM NOTES:

- VERIFY MOUNTING HEIGHTS W/ ADA & MANUFACTURERS 1 RECOMMENDATIONS.
- PROVIDE BLOCKING IN WALLS FOR ALL TOILET 2. ACCESSORIES, FIXTURES, ARTWORK, MIRRORS, ETC.
- MAINTAIN INTEGRITY OF FIRE RATING WHERE ACCESSORIES 3. ARE IN RATED WALLS.
- PROVIDE SEALANT AT ALL DISSIMILAR MATERIALS, SUCH AS 4. VANITIES, BACKSPLASHES, TUB SURROUNDS, TILE TRANSITIONS AND WALL FINISH TRANSITIONS, ETC.
- IN ACCESSIBLE BATHROOMS, OFFSET HOT WATER AND 5. WASTE PIPES UNDER SINK THE TO THE BACK. PROVIDE PIPE INSULATION ON ALL EXPOSED PLUMBING SUPPLY AND WASTE LINES. PIPE INSULATION TO BE TRU-BRO PIPE INSULATION. ALL OTHER BATHROOMS TO HAVE BRIGHT CHROME SUPPLY AND WASTE LINES.
- ACCESSORY STYLES, MATERIALS AND FINISHES ARE TO 6. COORDINATE WITH BATH FIXTURES, G.C. TO VERIFY ACCESSORY STYLES, MATERIALS AND FINISHES W/ OWNER PRIOR TO ORDERING.
- ALL GYPSUM WALL & CEILING BOARD IN BATHROOMS TO BE 7 MOISTURE RESISTANT.
- MAINTAIN INTEGRITY OF FIRE RATING WHERE 8. TUBS/SHOWERS ARE IN RATED WALLS .
- PROVIDE 3-1/2" SOUND ATTENUATION INSULATION ABOVE 9. ALL GUESTBATH ROOM CEILINGS.
- PROVIDE CONTINUOUS CRACK SUPPRESSION MEMBRANE 10. @ ALL TILE FLOOR LOCATIONS.
- REFER TO GENERAL ACCESSIBILITY GUIDELINES ON THE G 11. SHEETS, FOR MOUNTING HEIGHTS NOT INDICATED IN PLANS.
- ALIGN TILE BASE GROUT JOINTS WITH TILE FLOOR GROUT 12. JOINTS.
- PROVIDE WATERPROOFING BELOW ALL UPPER FLOOR 13. GUEST BATHROOMS EQUAL TO LATICRETE HYDROBAN.