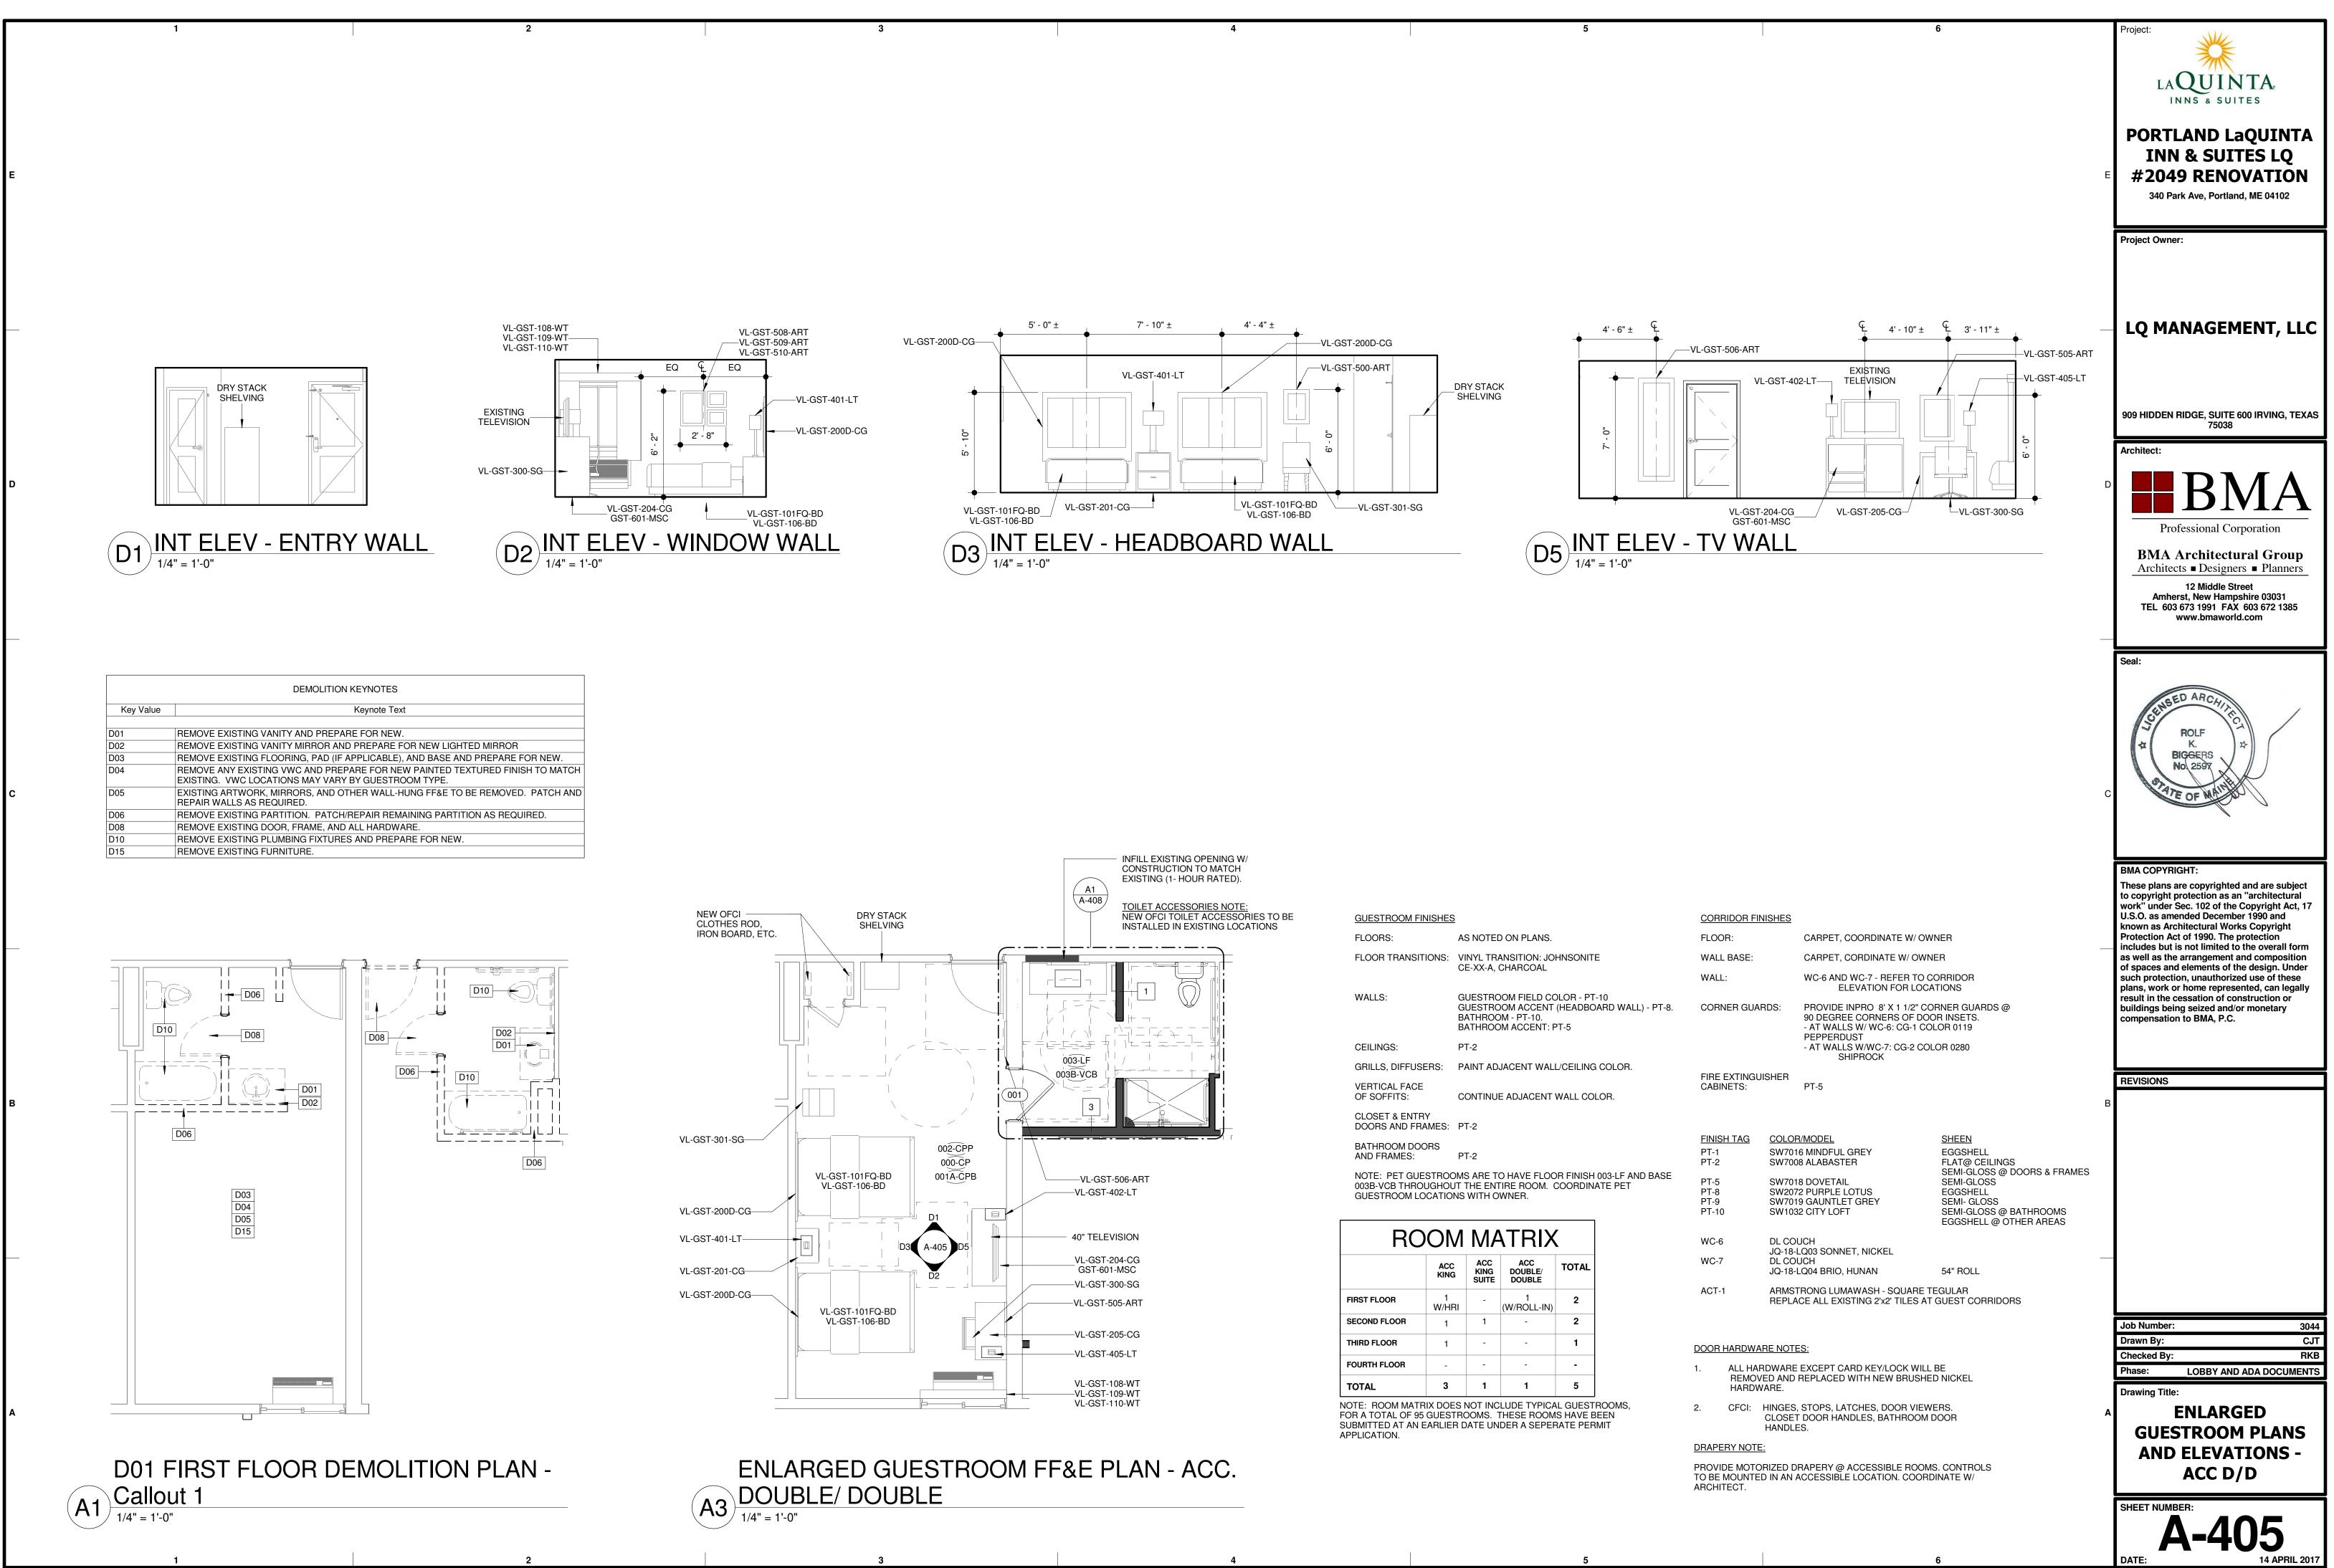

| GUESTROOM FINISHES                  |                                                                                                                  |  |  |  |  |  |
|-------------------------------------|------------------------------------------------------------------------------------------------------------------|--|--|--|--|--|
| FLOORS:                             | AS NOTED ON PLANS.                                                                                               |  |  |  |  |  |
| FLOOR TRANSITIONS:                  | VINYL TRANSITION: JOHNSONITE<br>CE-XX-A, CHARCOAL                                                                |  |  |  |  |  |
| WALLS:                              | GUESTROOM FIELD COLOR - PT-10<br>GUESTROOM ACCENT (HEADBOARD WALL)<br>BATHROOM - PT-10.<br>BATHROOM ACCENT: PT-5 |  |  |  |  |  |
| CEILINGS:                           | PT-2                                                                                                             |  |  |  |  |  |
| GRILLS, DIFFUSERS:                  | PAINT ADJACENT WALL/CEILING COLOR.                                                                               |  |  |  |  |  |
| VERTICAL FACE<br>OF SOFFITS:        | CONTINUE ADJACENT WALL COLOR.                                                                                    |  |  |  |  |  |
| CLOSET & ENTRY<br>DOORS AND FRAMES: | PT-2                                                                                                             |  |  |  |  |  |
| BATHROOM DOORS<br>AND FRAMES:       | PT-2                                                                                                             |  |  |  |  |  |
|                                     | DMS ARE TO HAVE FLOOR FINISH 003-LF AND<br>JT THE ENTIRE ROOM. COORDINATE PET<br>NS WITH OWNER.                  |  |  |  |  |  |
|                                     |                                                                                                                  |  |  |  |  |  |

| <b>ROOM MATRIX</b> |             |                      |                          |       |  |  |
|--------------------|-------------|----------------------|--------------------------|-------|--|--|
|                    | ACC<br>KING | ACC<br>KING<br>SUITE | ACC<br>DOUBLE/<br>DOUBLE | TOTAL |  |  |
| FIRST FLOOR        | 1<br>W/HRI  | -                    | 1<br>(W/ROLL-IN)         | 2     |  |  |
| SECOND FLOOR       | 1           | 1                    | -                        | 2     |  |  |
| THIRD FLOOR        | 1           | -                    | -                        | 1     |  |  |
| FOURTH FLOOR       | -           | -                    | -                        | -     |  |  |
| TOTAL              | 3           | 1                    | 1                        | 5     |  |  |