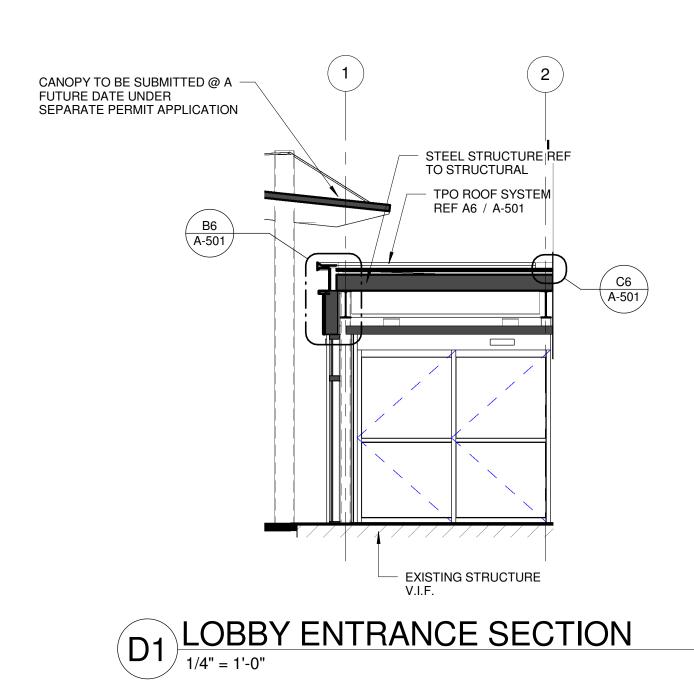

REVISIONS

Checked By:

LOBBY AND ADA DOCUMENTS

Drawing Title:

**ENTRANCE LOBBY DETAILS**