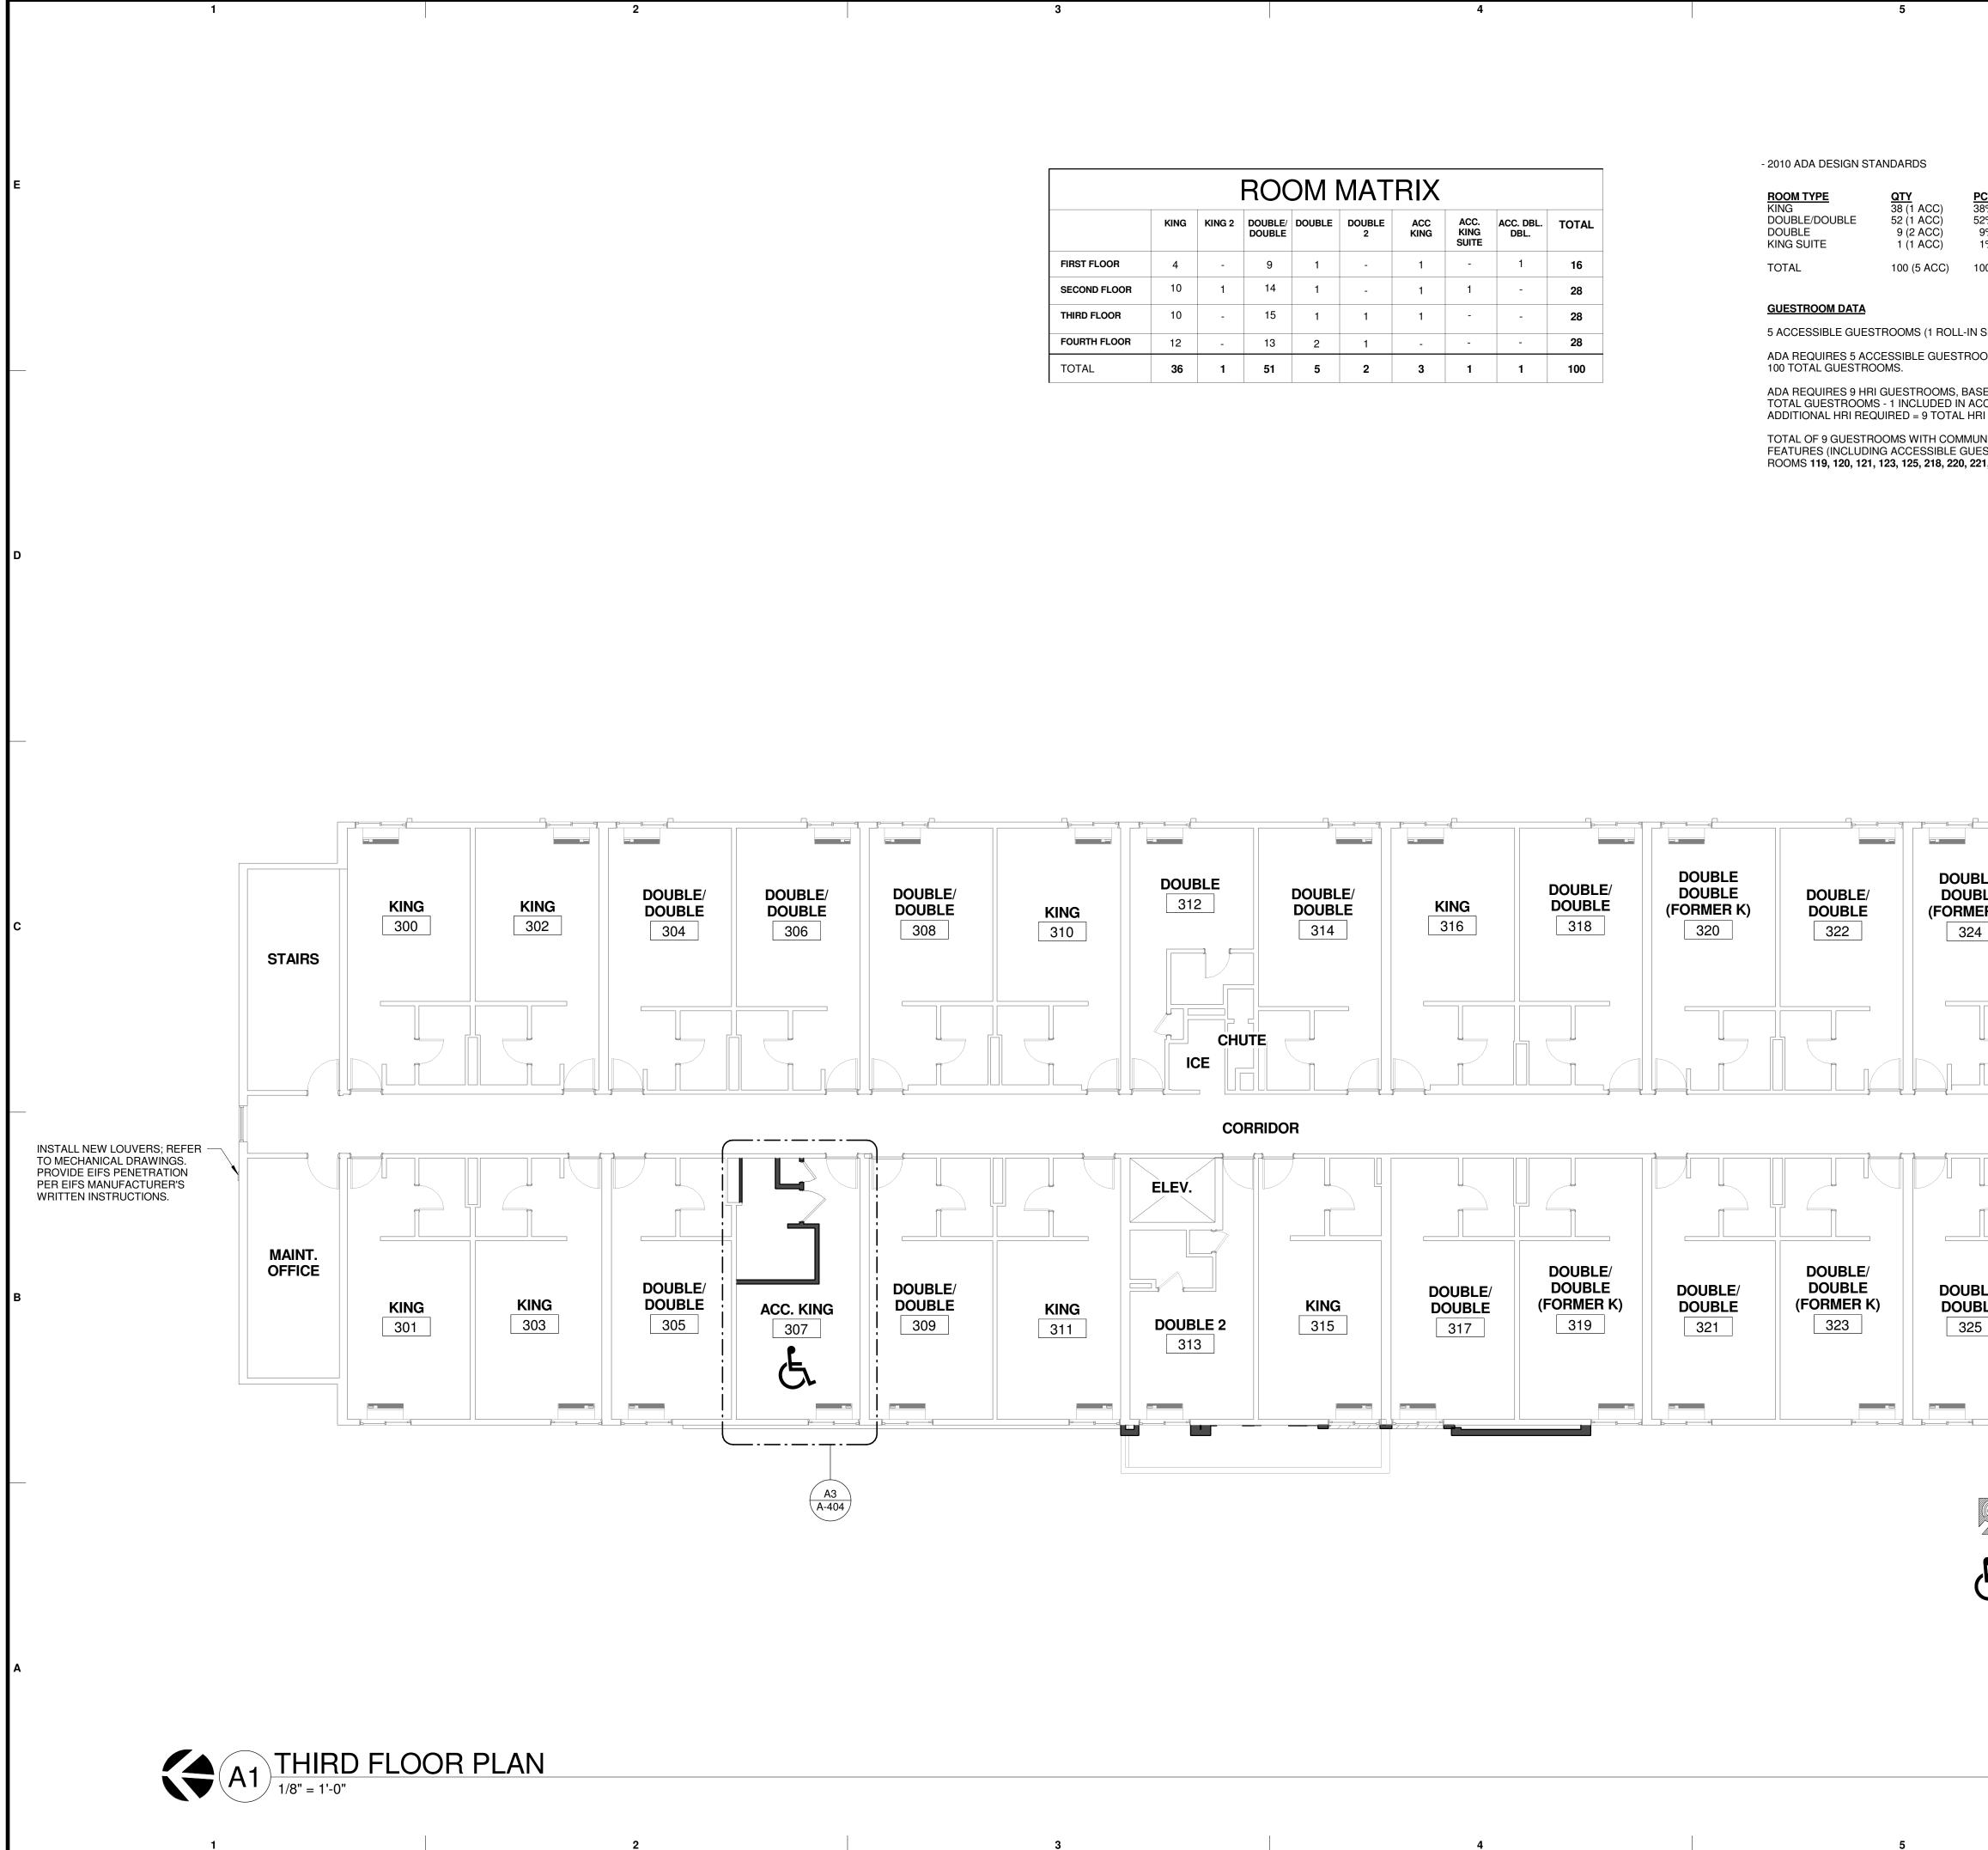

| ROOM MATRIX  |      |        |                   |        |             |             |                       |                   |       |  |
|--------------|------|--------|-------------------|--------|-------------|-------------|-----------------------|-------------------|-------|--|
|              | KING | KING 2 | DOUBLE/<br>DOUBLE | DOUBLE | DOUBLE<br>2 | ACC<br>KING | ACC.<br>KING<br>SUITE | ACC. DBL.<br>DBL. | TOTAL |  |
| FIRST FLOOR  | 4    | -      | 9                 | 1      | -           | 1           | -                     | 1                 | 16    |  |
| SECOND FLOOR | 10   | 1      | 14                | 1      | -           | 1           | 1                     | -                 | 28    |  |
| THIRD FLOOR  | 10   | -      | 15                | 1      | 1           | 1           | -                     | -                 | 28    |  |
| FOURTH FLOOR | 12   | -      | 13                | 2      | 1           | -           | -                     | -                 | 28    |  |
| TOTAL        | 36   | 1      | 51                | 5      | 2           | 3           | 1                     | 1                 | 100   |  |

|                                                                |        | 6                                                                                                              | Project:<br>LAQUINTA<br>INNS & SUITES                                                                                                                                                                                                                                                                                                                                                                                                                                                                                                                                                 |
|----------------------------------------------------------------|--------|----------------------------------------------------------------------------------------------------------------|---------------------------------------------------------------------------------------------------------------------------------------------------------------------------------------------------------------------------------------------------------------------------------------------------------------------------------------------------------------------------------------------------------------------------------------------------------------------------------------------------------------------------------------------------------------------------------------|
| <u>РСТ</u><br>18%<br>12%<br>9%                                 |        | E                                                                                                              | PORTLAND LaQUINTA<br>INN & SUITES LQ<br>#2049 RENOVATION<br>340 Park Ave, Portland, ME 04102                                                                                                                                                                                                                                                                                                                                                                                                                                                                                          |
| 1%<br>00.0%                                                    |        |                                                                                                                | Project Owner:                                                                                                                                                                                                                                                                                                                                                                                                                                                                                                                                                                        |
| SHOWER)<br>DOMS BASED ON<br>SED ON 100<br>CC RMS, 8<br>RI RMS. |        |                                                                                                                | LQ MANAGEMENT, LLC                                                                                                                                                                                                                                                                                                                                                                                                                                                                                                                                                                    |
| UNICATION<br>ESTROOM)<br>21, 223.                              |        |                                                                                                                | 909 HIDDEN RIDGE, SUITE 600 IRVING, TEXAS<br>75038                                                                                                                                                                                                                                                                                                                                                                                                                                                                                                                                    |
|                                                                |        | D                                                                                                              | Architect:<br>BINA Architectural Group<br>Architects • Designers • Planners<br>12 Middle Street<br>Amherst, New Hampshire 03031<br>TEL 603 673 1991 FAX 603 672 1385<br>www.bmaworld.com                                                                                                                                                                                                                                                                                                                                                                                              |
| BLE/<br>BLE<br>ER K)<br>4 326                                  | STAIRS | C                                                                                                              | Seal:                                                                                                                                                                                                                                                                                                                                                                                                                                                                                                                                                                                 |
|                                                                |        | - INSTALL NEW LOUVERS; REFER<br>TO MECHANICAL DRAWINGS.<br>PROVIDE EIFS PENETRATION<br>PER EIFS MANUFACTURER'S | BMA COPYRIGHT:<br>These plans are copyrighted and are subject<br>to copyright protection as an "architectural<br>work" under Sec. 102 of the Copyright Act, 17<br>U.S.O. as amended December 1990 and<br>known as Architectural Works Copyright<br>Protection Act of 1990. The protection<br>includes but is not limited to the overall form<br>as well as the arrangement and composition<br>of spaces and elements of the design. Under<br>such protection, unauthorized use of these<br>plans, work or home represented, can legally<br>result in the cessation of construction or |
| BLE/<br>BLE<br>5 327                                           | STOR.  | WRITTEN INSTRUCTIONS.                                                                                          | REVISIONS                                                                                                                                                                                                                                                                                                                                                                                                                                                                                                                                                                             |
| NEWLY ADDED HEARING IM<br>(HRI) GUESTROOMS                     |        | A                                                                                                              | Job Number:3044Drawn By:CJTChecked By:RKBPhase:LOBBY AND ADA DOCUMENTSDrawing Title:                                                                                                                                                                                                                                                                                                                                                                                                                                                                                                  |
|                                                                |        | 6                                                                                                              | THIRD FLOOR PLAN<br>SHEET NUMBER:<br>A-103<br>DATE: 14 APRIL 2017                                                                                                                                                                                                                                                                                                                                                                                                                                                                                                                     |