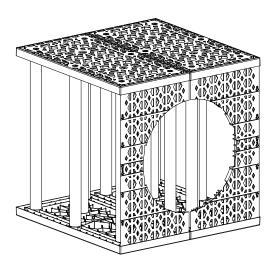

AND CUT OPENING









STEP 5:
WRAP AND SECURE GEOTEXTILE



## NOTES:

a. REFERENCE CURRENT INSTALLATION INSTRUCTIONS FOR PROPER INSTALLATION PRACTICES.

| С                                                                                                                                                                                                                                         | 11/10/14 | GEOTEXTILE PRODUCT SPECIFIED | CGB |        |  |  |
|-------------------------------------------------------------------------------------------------------------------------------------------------------------------------------------------------------------------------------------------|----------|------------------------------|-----|--------|--|--|
| В