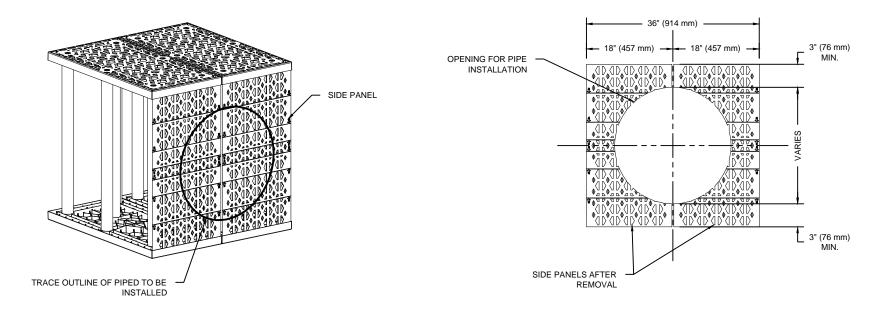

AND CUT OPENING









STEP 5:
WRAP AND SECURE GEOTEXTILE



## NOTES:

a. REFERENCE CURRENT INSTALLATION INSTRUCTIONS FOR PROPER INSTALLATION PRACTICES.

| С                                                                                                                                                                                                                                         | 11/10/14 | GEOTEXTILE PRODUCT SPECIFIED | CGB |        |  |  |
|-------------------------------------------------------------------------------------------------------------------------------------------------------------------------------------------------------------------------------------------|----------|------------------------------|-----|--------|--|--|
| В