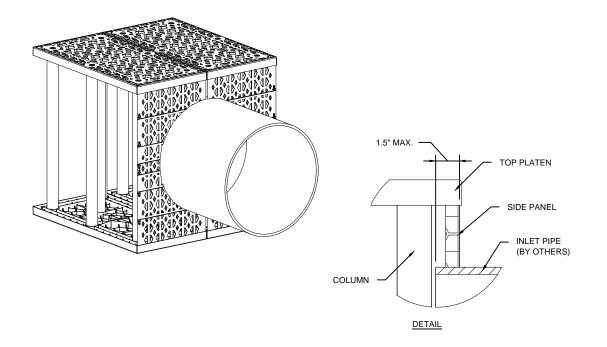

## **☐** BRENTWOOD

610 Morgantown Road Reading, PA 19611 U.S.A. Phone: (610) 374-5109 Fax: (610) 376-6022 www.brentwoodindustries.com

| Titlo                          |  |  |  |  |
|--------------------------------|--|--|--|--|
| PIPE CONNECTION DETAIL         |  |  |  |  |
| LARGE DIAMETER (15" & GREATER) |  |  |  |  |
| Project Name                   |  |  |  |  |