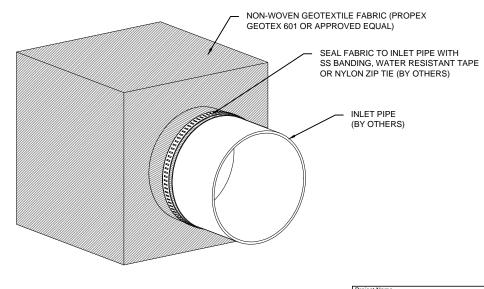

AND CUT OPENING









STEP 5:
WRAP AND SECURE GEOTEXTILE



## NOTES:

a. REFERENCE CURRENT INSTALLATION INSTRUCTIONS FOR PROPER INSTALLATION PRACTICES.

| С                                                                                                                                                                                                                                         | 11/10/14 | GEOTEXTILE PRODUCT SPECIFIED | CGB |        |  |  |
|-------------------------------------------------------------------------------------------------------------------------------------------------------------------------------------------------------------------------------------------|----------|------------------------------|-----|--------|--|--|
| В