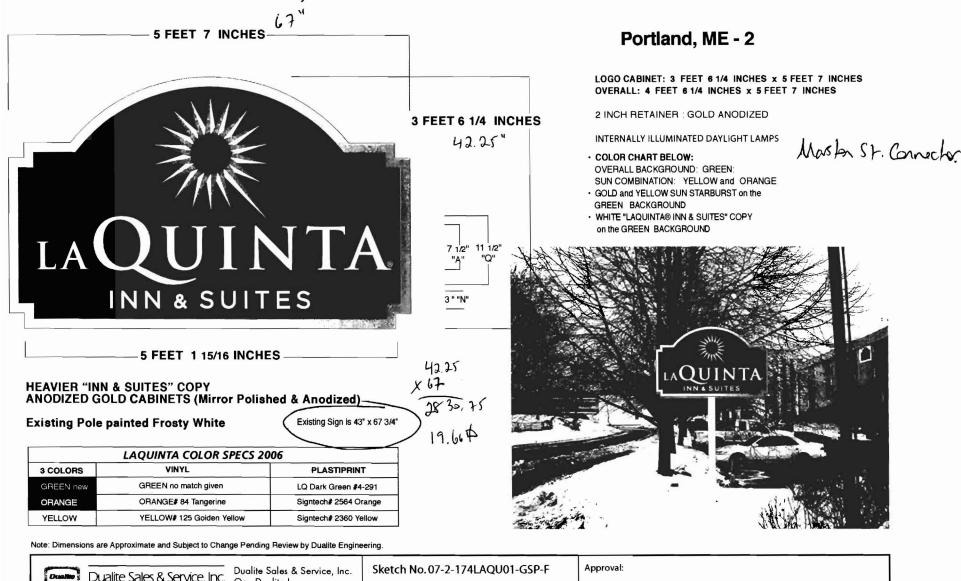

imate and Subject to Change Pending Review by Dualite Engineering.

Dualite Sales & Service, Inc.

Dualite Sales & Service, Inc.

One Dualite Lane

Williamsburg, Ohio 45176

Dualite Sales & Service, Inc.

Sketch No. 07-2-173LAQU01-GSP-F

One Dualite Lane

Williamsburg, Ohio 45176

Scale: 3/8" = 1'0"

Date: 2-16-07

Copyright 2006 Dualite Sales & Service, Inc. - All Rights Reserved - This drawing was created by Dualite Sales & Service, Inc. and contains exclusive design and manufacturing elements executed by Dualite and may not be reproduced without Dualite's consent. Notwithstanding, Dualite claims no intellectual property rights in the individual logos that appear in this document.

Corner of Park Im Wash St Cornedor

#### S20 FINAL as of SEPTEMBER 28th, 2006 · LA QUINTA 2006 LOGO SIGNS





Copyright 2007 Dualite Sales & Service, Inc. - All Rights Reserved - This drawing was created by Dualite Sales & Service, Inc. and contains exclusive design and manufacturing elements executed by Dualite and may not be reproduced without Dualite's consent. Notwithstanding, Dualite claims no intellectual property rights in the individual logos that appear in this document.

#### S75 FINAL GRAPHICS as of SEPTEMBER 28, 2006 · LA QUINTA 2006 LOGO SIGNAGE

freing Marson St.



Portland, ME - 3

Cornector,

- · 6 FEET 10 1/4 INCH x 10 FEET 11 INCHES
- COLOR CHART BELOW:
   BACKGROUND GREEN: ALTERNATE ST#4-291
   SUN COMBINATION: ST#2360 YELLOW
   and ST#2564 ORANGE
- ORANGE and YELLOW SUN BURST on the GREEN BACKGROUND and RETURNS
- WHITE "LA QUINTA® INN & SUITES" COPY on the GREEN BACKGROUND