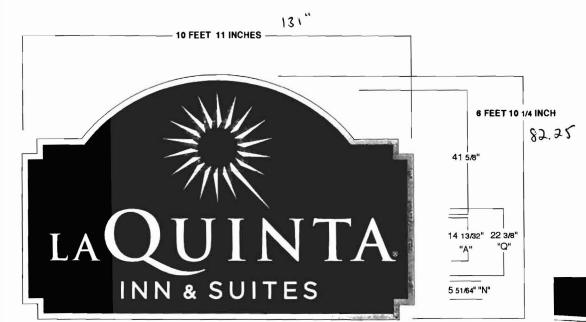

anufacturing elements executed by Dualite and may not be reproduced without Dualite's consent. Notwithstanding, Dualite claims no intellectual property rights in the individual logos that appear in this document.

Corner of Park Im Wash St Cornedor

#### S20 FINAL as of SEPTEMBER 28th, 2006 · LA QUINTA 2006 LOGO SIGNS





Copyright 2007 Dualite Sales & Service, Inc. - All Rights Reserved - This drawing was created by Dualite Sales & Service, Inc. and contains exclusive design and manufacturing elements executed by Dualite and may not be reproduced without Dualite's consent. Notwithstanding, Dualite claims no intellectual property rights in the individual logos that appear in this document.

#### S75 FINAL GRAPHICS as of SEPTEMBER 28, 2006 · LA QUINTA 2006 LOGO SIGNAGE

freing Marson St.



Portland, ME - 3

Cornector,

- · 6 FEET 10 1/4 INCH x 10 FEET 11 INCHES
- COLOR CHART BELOW:
   BACKGROUND GREEN: ALTERNATE ST#4-291
   SUN COMBINATION: ST#2360 YELLOW
   and ST#2564 ORANGE
- ORANGE and YELLOW SUN BURST on the GREEN BACKGROUND and RETURNS
- WHITE "LA QUINTA® INN & SUITES" COPY on the GREEN BACKGROUND and RETURNS
- PAN FORMED & EMBOSSED FACES
- EMBOSSING DETAILS: Sunburst plateau embossed 1/2" deep, 5/8" step out. LA QUINTA copy plateau embossed 1/4" deep, 1/2" step out. INN & SUITES copy not embossed.

REVISED DESIGN 6.21.06 with Sunburst on center & Stroked "INN &SUITES" Copy

ANODIZED GOLD CABINETS (Mirror Polished & Anodized)

X 8 2. 21

Signtech# 2360 Yellow

Existing Sign = 7' x 11' 2"

LAQUINTA COLOR SPECS 2006
3 COLORS VINYL PLASTIPRINT
GREEN new GREEN no match g