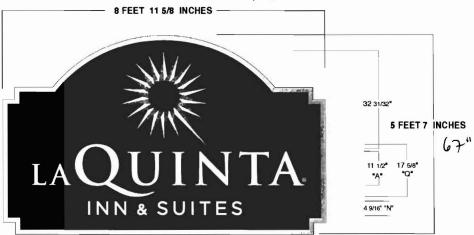

| his/her authorized agent. I agree to conform to a                                                            | ll applicable laws of this jurisdiction. In addition, if                                                                                                                             |
| permit for work described in this application is issued to the second of | o enforce the provisions of the codes applicable to Shine Moffelt - Make of 15/74 Da                         |                                                                                                                                                                                      |

# S50 FINAL GRAPHICS as of SEPTEMBER 28, 2006 · LA QUINTA 2006 LOGO SIGNAGE

107,63\$

107.63 × 67 7211.21 \$



#### Portland, ME - 1

- · 5 FEET 7 INCHES x 8 FEET 11 5/8 INCHES
- COLOR CHART BELOW:
   BACKGROUND GREEN: ALTERNATE ST#4-291
   SUN COMBINATION: ST#2360 YELLOW
   and ST#2564 ORANGE
- ORANGE and YELLOW SUN BURST on the GREEN BACKGROUND and RETURNS
- WHITE "LA QUINTA® INN & SUITES" COPY on the GREEN BACKGROUND and RETURNS
- PAN FORMED & EMBOSSED FACES
- EMBOSSING DETAILS: Sunburst plateau embossed 1/2" deep, 5/8" step out. LA QUINTA copy plateau embossed 1/4" deep, 1/2" step out. INN & SUITES copy not embossed.

REVISED DESIGN 6.21.06 with Sunburst on center & Stroked "INN &SUITES" Copy

**ANODIZED GOLD CABINETS (Mirror Polished & Anodized)** 

#### EXISTING POLE PAINTED FROSTY WHITE

Existing (bagged) Sign = 68" x 108 1/4"

| LAQUINTA COLOR SPECS 2006 |                           |