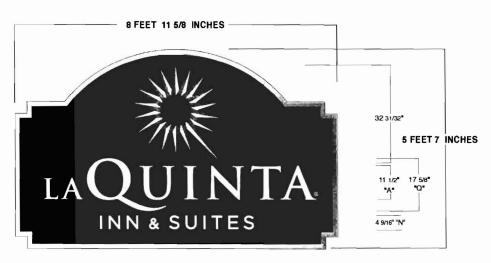

This is to certify that \_\_\_\_\_LQ Portfolio East, LLC/Neo \_\_\_\_\_ft Signs

has permission to \_\_\_\_\_ Install 2 bldg signs and 2 free anding si

065\_A003001

CITY OF PORTLAND

MAR 2 8 2007

AT 340 PARK AVE