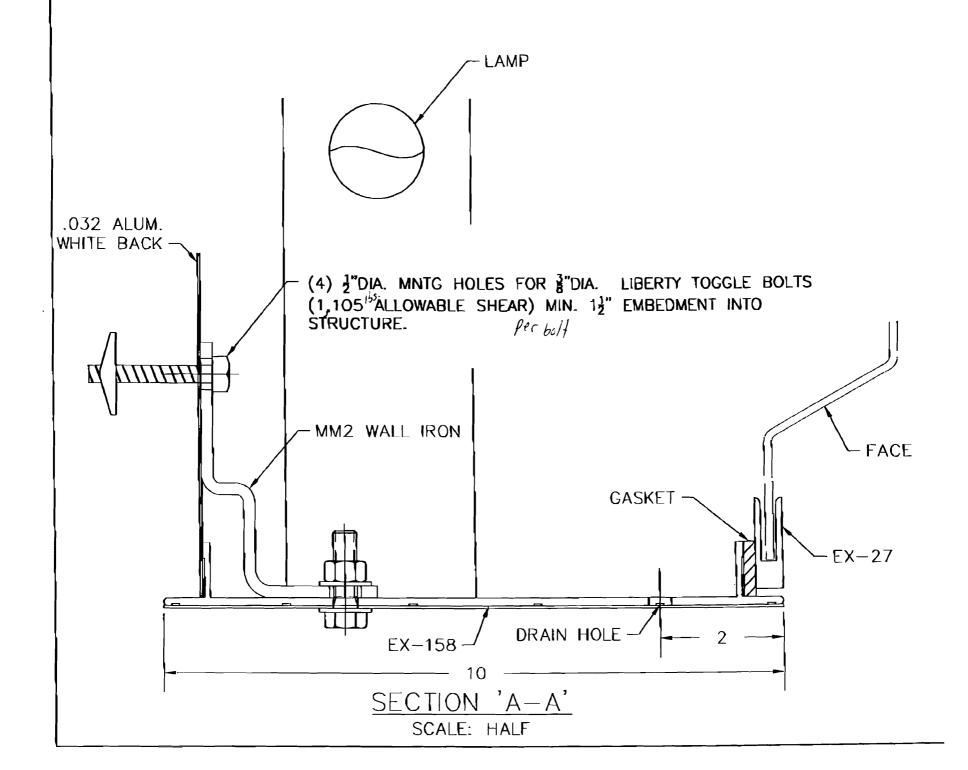

This is to certify that \_\_\_\_\_LQ Portfolio East, LLC/Neo \_\_\_\_\_ft Signs

has permission to \_\_\_\_\_ Install 2 bldg signs and 2 free anding si

065\_A003001

CITY OF PORTLAND

MAR 2 8 2007

AT 340 PARK AVE