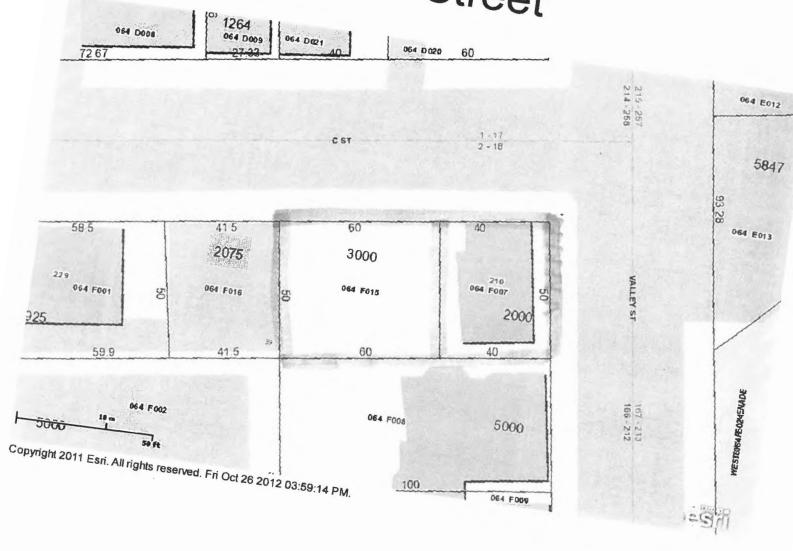

# CITY OF PORTLAND BUILDING PERMIT

This is to certify that MATTIE ENTERPRISES LLC.

Job ID: 2012-10-5303-CH OF USE

Located At 210 VALLEY ST

CBL: 064- F-007-001

has permission to Change of use; from 4 family to two family

Director of Planning and Urban Development Jeff Levine

Job ID: 2012-10-5303-CH OF USE Located At: 210 VALLEY ST

CBL: 064- F-007-001

# 210 Valley & 6 C Street