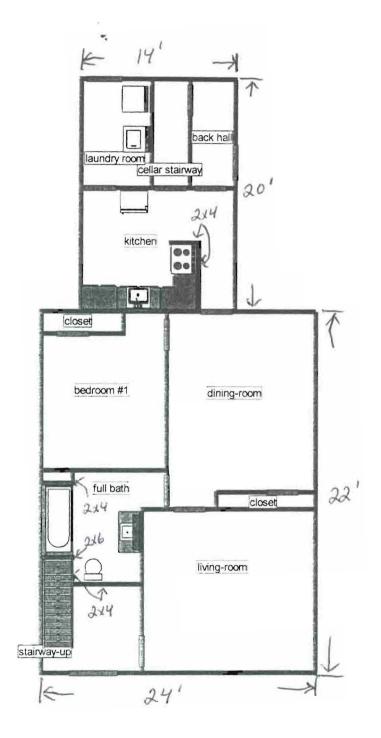

| Tax Assessor's Chart, Block & Lot Number<br>Chart# 064 Block# E Lot# 006                                                                                                                                                         | MARK S. Carleton                    | Telephone#: 7730710                     |
|----------------------------------------------------------------------------------------------------------------------------------------------------------------------------------------------------------------------------------|-------------------------------------|-----------------------------------------|
| Owner's Address:<br>237 VALLey St                                                                                                                                                                                                | Lessee Buyer's Name (If Applicable) | Cost Of Work: Fee<br>\$ 2079.98 \$31.00 |
| Proposed Project Description: (Please be as precific as possible)<br>Under Stairway out And Using Hall,<br>in Hakloway To Complete Full Bath,<br>MAR. as OLD Panlay into Lawadry room. P<br>Contractors Name Address & Telenhone |                                     |                                         |