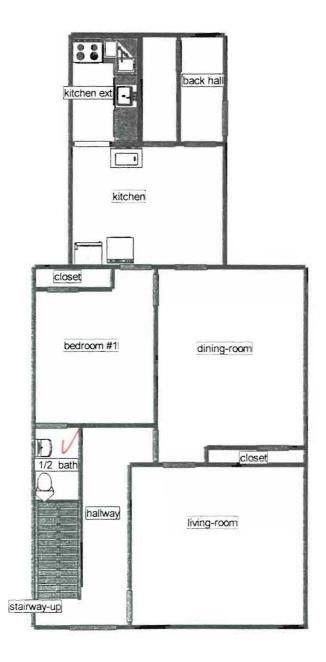

| Tax Assessor's Chart, Block & Lot Number<br>Chart# 064 Block# E Lot# 006                                                                                                                                                         | MARK S. Carleton                    | Telephone#: 7730710                     |
|----------------------------------------------------------------------------------------------------------------------------------------------------------------------------------------------------------------------------------|-------------------------------------|-----------------------------------------|
| Owner's Address:<br>237 VALLey St                                                                                                                                                                                                | Lessee Buyer's Name (If Applicable) | Cost Of Work: Fee<br>\$ 2079.98 \$31.00 |
| Proposed Project Description: (Please be as precific as possible)<br>Under Stairway out And Using Hall,<br>in Hakloway To Complete Full Bath,<br>MAR. as OLD Panlay into Lawadry room. P<br>Contractors Name Address & Telenhone |                                     |                                         |