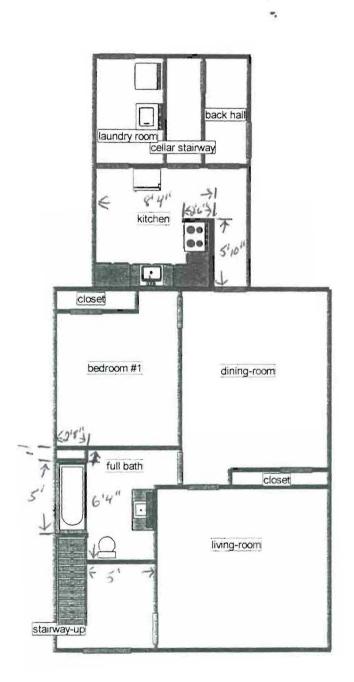

| Tax Assessor's Chart, Block & Lot Number<br>Chart# 064 Block# E Lot# 006                                                                                                                                                         | MARK S. Carleton                    | Telephone#: 7730710                     |
|----------------------------------------------------------------------------------------------------------------------------------------------------------------------------------------------------------------------------------|-------------------------------------|-----------------------------------------|
| Owner's Address:<br>237 VALLey St                                                                                                                                                                                                | Lessee Buyer's Name (If Applicable) | Cost Of Work: Fee<br>\$ 2079.98 \$31.00 |
| Proposed Project Description: (Please be as precific as possible)<br>Under Stairway out And Using Hall,<br>in Hakloway To Complete Full Bath,<br>MAR. as OLD Panlay into Lawadry room. P<br>Contractors Name Address & Telenhone |                                     |                                         |