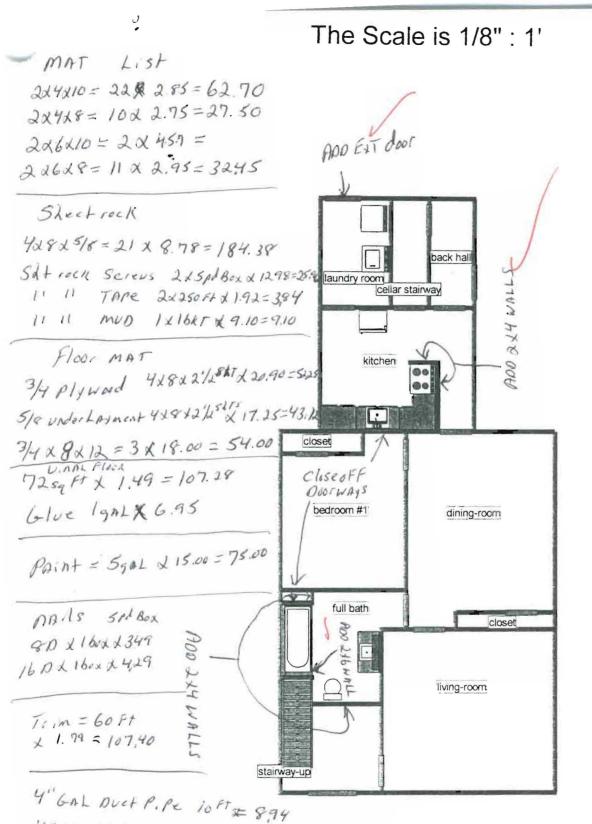

| Tax Assessor's Chart, Block & Lot Number<br>Chart# 064 Block# E Lot# 006                                                                                                                                                         | MARK S. Carleton                    | Telephone#: 7730710                     |
|----------------------------------------------------------------------------------------------------------------------------------------------------------------------------------------------------------------------------------|-------------------------------------|-----------------------------------------|
| Owner's Address:<br>237 VALLey St                                                                                                                                                                                                | Lessee Buyer's Name (If Applicable) | Cost Of Work: Fee<br>\$ 2079.98 \$31.00 |
| Proposed Project Description: (Please be as precific as possible)<br>Under Stairway out And Using Hall,<br>in Hakloway To Complete Full Bath,<br>MAR. as OLD Panlay into Lawadry room. P<br>Contractors Name Address & Telenhone |                                     |                                         |