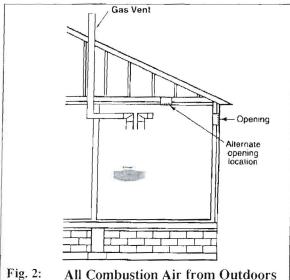

the ventilation / combustion air openings, the installer must comply with the National Fuel Gas Code NFPA 54, ANSI Z223.1 for installations in the U.S or CSA B149.1 and B149.2 for installations in Canada, as referenced in this section of the manual and titled Methods of Accessing Combustion Air into a Space.

### **A** WARNING

The space must be provided with ventilation / combustion air openings properly sized for all make-up air requirements (exhaust fans, clothes dryers, fireplaces, etc.) and the total input of all appliances including the PRESTIGE Solo when located in the same space. Failure to provide or properly size the openings could result in severe personal injury, death or substantial property damage.



 Not less than the sum of the areas of all vent connectors in the space.



Fig. 2: All Combustion Air from Outdoors
Through One Permanent Air
Opening

Two Permanent Openings Method.

Two permanent openings, one commencing within 12 in. of the top and one commencing within 12 in. of the bottom of the enclosure, shall be provided. The openings shall communicate directly, or by ducts, with the outdoors or spaces that freely communicate with the outdoors, as follows:

- Where directly communicating with the outdoors or where communication to the outdoors is through vertical ducts, each opening shall have a minimum free area of 1 sq. in./4000 Btu/hr of total input rating of all equipment in the enclosure. See Fig.3.
- Where communicating with the outdoors is through horizontal ducts, each opening shall have a minimum free area of not less than 1 sq.in./2000 Btu/hr o