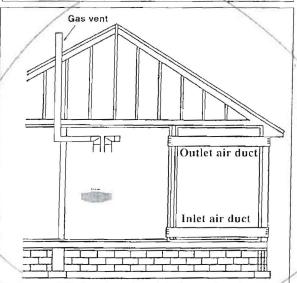

commencing within 12 in. of the top and one commencing within 12 in. of the bottom of the enclosure, shall be provided. The openings shall communicate directly, or by ducts, with the outdoors or spaces that freely communicate with the outdoors, as follows:

- Where directly communicating with the outdoors or where communication to the outdoors is through vertical ducts, each opening shall have a minimum free area of 1 sq. in./4000 Btu/hr of total input rating of all equipment in the enclosure. See Fig.3.
- Where communicating with the outdoors is through horizontal ducts, each opening shall have a minimum free area of not less than 1 sq.in./2000 Btu/hr of total input rating of all equipment in the enclosure. See Fig. 4.



Fig. 3: All Combustion Air from Outdoors Through Ventilated Attic



Fig. 4: All Combustion Air from Outdoors through Horizontal Ducts

### Combination of Indoor and Outdoor Combustion Air

Indoor Openings: Where used, openings connecting the interior spaces shall comply with the Indoor Combustion Air section on page 7.



Outdoor Opening(s) Location. Outdoor opening(s) shall be located in accordance with the Outdoor Combustion Air section.

Outdoor Opening(s) Size. Outdoor opening(s) shall be calculated in accordance with the following:

- The ratio of the interior spaces shall be the available volume of all communicating spaces divided by the required volume.
- The outdoor size reduction factor shall be I minus the ratio of interior spaces.
- The minimum size of outdoor opening(s) calculated in accordance with the above outdoor air section multiplied by