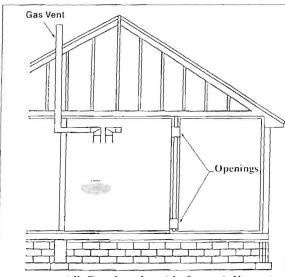

ation envelope. Refer to optional vent kit instructions for additional vent installation instructions.



Verify installed combustion air and vent piping are sealed gas tight and meet all provided instructions and applicable codes, failure to comply will result in severe personal injury of death.

Methods of Accessing Combustion Air Into A Space - Category IV

**Indoor Combustion Air** 

#### NOTICE

The methods listed in this section for accessing Indoor Combustion Air assume that the infiltration rate is adequate and not less than .40 ACH. For infiltration rates less than .40 ACH, reference the NFPA 54 National Fuel Gas Code for additional guidance.

Opening Size and Location

Openings used to connect indoor spaces shall be sized and located in accordance with the following see Fig. 1:



Fig. 1: All Combustion Air from Adjacent Indoor Spaces Through Indoor Combustion Openings

Combining spaces on the same story. Each opening shall have a minimum free area of 1 sq. in./1000 Btu/hr of the total input rating of all gas utilization equipment in the space, but not less than 100 sq. inches. One opening shall commence within 12 inches of the top, and one opening shall commence within 12

### \* TriangleTube

inches of the bottom of the enclosure. The minimum dimension of air openings shall be not less than 3 inches.

Combining spaces in different stories. The volumes of spaces in different stories shall be considered as communicating spaces where such spaces are connected by one or more openings in doors or floors having a total minimum free area of 2 sq. in./1000 Btu/hr of tot