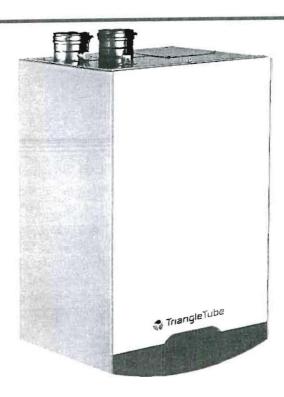

# CITY OF PORTLAND BUILDING PERMIT

This is to certify that THOMASW CHILDS

Job ID: 2011-03-680-HVAC

Located At 224 VALLEY

CBL: 064 - - D - 019 - 001 - - - - -

has permission to Install a Triangle Prestige Solo 110 Water Boiler