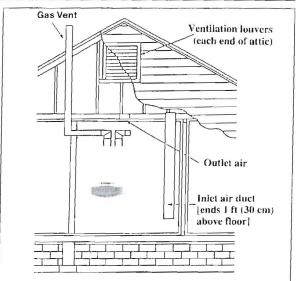

Opening

Two Permanent Openings Method.

Two permanent openings, one commencing within 12 in. of the top and one commencing within 12 in. of the bottom of the enclosure, shall be provided. The openings shall communicate directly, or by ducts, with the outdoors or spaces that freely communicate with the outdoors, as follows:

- Where directly communicating with the outdoors or where communication to the outdoors is through vertical ducts, each opening shall have a minimum free area of 1 sq. in./4000 Btu/hr of total input rating of all equipment in the enclosure. See Fig.3.
- Where communicating with the outdoors is through horizontal ducts, each opening shall have a minimum free area of not less than 1 sq.in./2000 Btu/hr of total input rating of all equipment in the enclosure. See Fig. 4.



Fig. 3: All Combustion Air from Outdoors Through Ventilated Attic



Fig. 4: All Combustion Air from Outdoors through Horizontal Ducts

### Combination of Indoor and Outdoor Combustion Air

Indoor Openings: Where used, openings connecting the interior spaces shall comply with the Indoor Combustion Air section on page 7.



Outdoor Opening(s) Location. Outdoor opening(s) shall be located in accordance with the Outdoor Combustion Air section.

Outdoor Opening(s) Size. Outdoor opening(s) shall be calculated in accordance with the following:

- The ratio of the interior spaces shall be the available volume of all communicating spaces divided by the required volume.
- The outdoor size reduction factor shall be I minus the ratio of interior spaces.
- The minimum size of outdoor opening(s) calc