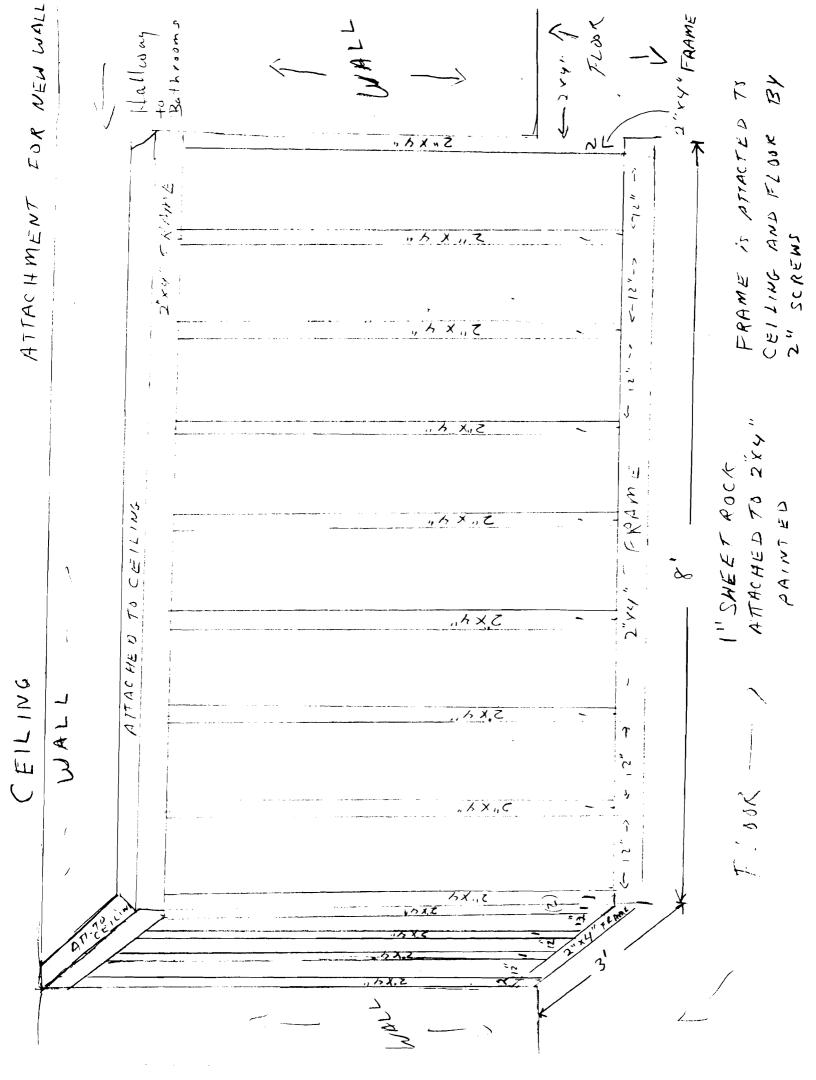

| Location/Address of Construction:                                                                                                           | 19 St John Street, Port                           | Hand Maine 4102        |
|---------------------------------------------------------------------------------------------------------------------------------------------|---------------------------------------------------|------------------------|
| Total Square Footage of Proposed Structure                                                                                                  | Square Footage of Lot                             |                        |
| Tax Assessor's Chart, Block & Lot<br>Chart# Block# Lot#                                                                                     | Owner: Duc N. Ho                                  | Telephone:             |
| $\begin{array}{ccc} \text{Chart#} & \text{Block#} & \text{Lot#} \\ \hline \begin{array}{c} & \\ & \\ & \\ & \\ & \\ & \\ & \\ & \\ & \\ & $ |                                                   | 415-2426-              |
| Lessee/Buyer's Name (If Applicable)                                                                                                         | Applicant name, address & telephone:<br>Due N, Ho | Cost Of<br>Work: \$    |
|                                                                                                                                             | 17 Allen Road<br>South Portland ME                | Fee: \$3D              |
|                                                                                                                                             | 04106                                             | C of O Fee: \$ Kok     |
| Current legal use (i.e. single family)<br>If vacant, what was the previous use?<br>Proposed Specific use:                                   | mmercial Restanse                                 | <u>mt/Dietoung</u> Kok |
| Is property part of a subdivision?                                                                                                          | If yes, please name                               |                        |
| Project description:<br>Add Wall +                                                                                                          | o block Viewog Res                                | trooms.                |
| Contractor's name, address & telephone:                                                                                                     |                                                   |                        |
| Who should we contact when the permit is read<br>Mailing address:                                                                           | Phone: 671-1195                                   | 2                      |
|                                                                                                                                             |                                                   |                        |
| Plaga on herit all af the information of                                                                                                    |                                                   | <u>C1 11 - +</u>       |