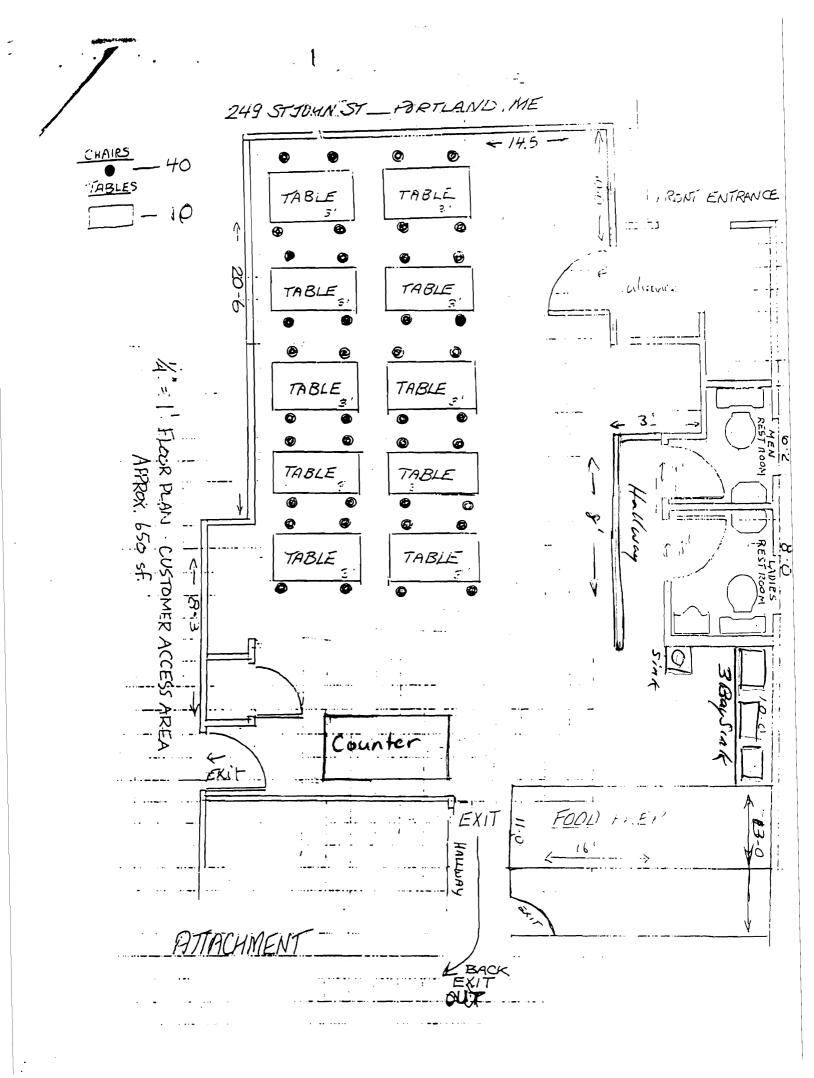

| Location/Address of Construction:                                                                                                           | 19 St John Street, Port                           | Hand Maine 4102        |
|---------------------------------------------------------------------------------------------------------------------------------------------|---------------------------------------------------|------------------------|
| Total Square Footage of Proposed Structure                                                                                                  | Square Footage of Lot                             |                        |
| Tax Assessor's Chart, Block & Lot<br>Chart# Block# Lot#                                                                                     | Owner: Duc N. Ho                                  | Telephone:             |
| $\begin{array}{ccc} \text{Chart#} & \text{Block#} & \text{Lot#} \\ \hline \begin{array}{c} & \\ & \\ & \\ & \\ & \\ & \\ & \\ & \\ & \\ & $ |                                                   | 415-2426-              |
| Lessee/Buyer's Name (If Applicable)                                                                                                         | Applicant name, address & telephone:<br>Due N, Ho | Cost Of<br>Work: \$    |
|                                                                                                                                             | 17 Allen Road<br>South Portland ME                | Fee: \$3D              |
|                                                                                                                                             | 04106                                             | C of O Fee: \$ Kok     |
| Current legal use (i.e. single family)<br>If vacant, what was the previous use?<br>Proposed Specific use:                                   | mmercial Restanse                                 | <u>mt/Dietoung</u> Kok |
| Is property part of a subdivision?                                                                                                          | If yes, please name                               |                        |
| Project description:<br>Add Wall +                                                                                                          | o block Viewog Res                                | trooms.                |
| Contractor's name, address & telephone:                                                                                                     |                                                   |                        |
| Who should we contact when the permit is read<br>Mailing address:                                                                           | Phone: 671-1195                                   | 2                      |
|                                                                                                                                             |                                                   |                        |
| Plaga on herit all af the information of                                                                                                    |                                                   | <u>C1 11 - +</u>       |