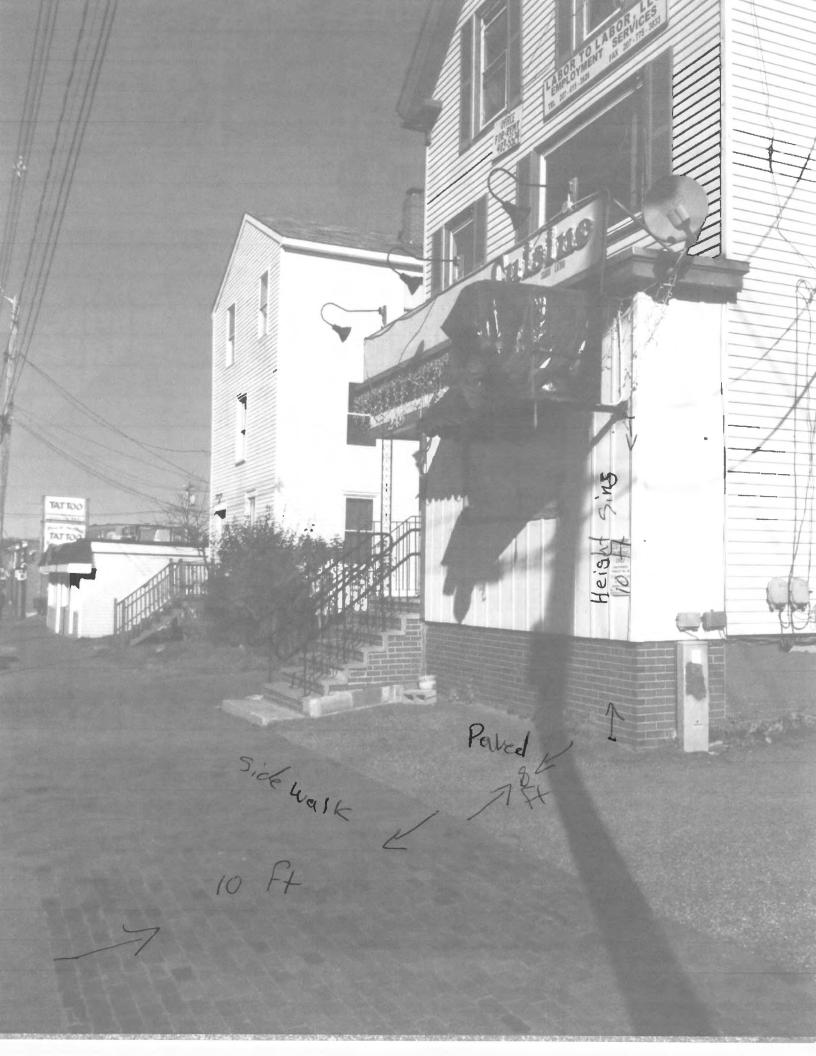

# CITY OF PORTLAND BUILDING PERMIT

This is to certify that **DUC N HO/FERNANADO SALDANA** 

Located At 249 ST JOHN ST

Job ID: 2012-11-5456-SIGN

CBL: 064- D-006-001

has permission to reface 3' x 4' face panels in box sign attached to building

# City of Portland, Maine - Building or Use Permit Application

389 Congress Street, 04101 Tel: (207) 874-8703, FAX: (207) 8716

RESPONSIBLE PERSON IN CHARGE OF WORK, TITLE

| Job No:<br>2012-11-5456-SIGN                                                                                                                                                                                                                                                                                                                                  | Date Applied: 11/26/2012                                                                          |                                                                                                           | BL:<br>64- D-006-001                                        | L                                                                                           |                                                       |                                                                                                                        |  |
|---------------------------------------------------------------------------------------------------------------------------------------------------------------------------------------------------------------------------------------------------------------------------------------------------------------------------------------------------------------|---------------------------------------------------------------------------------------------------|-----------------------------------------------------------------------------------------------------------|-------------------------------------------------------------|---------------------------------------------------------------------------------------------|-------------------------------------------------------|------------------------------------------------------------------------------------------------------------------------|--|
| Location of Construction:<br>249 ST JOHN ST                                                                                                                                                                                                                                                                                                                   | Owner Name:<br>DUC HO                                                                             | 1                                                                                                         | Owner Address:<br>7 ALLEN RD<br>OUTH PORTLA                 | ND, ME 04106                                                                                |                                                       | Phone: 207-415-2626                                                                                                    |  |
| Business Name:<br>Taqueria Tequila                                                                                                                                                                                                                                                                                                                            | Contractor Name:<br>Sunset Signs Inc.                                                             |                                                                                                           | Contractor Address:<br>134 Pleasant ST., Brunswick ME 04011 |                                                                                             |                                                       | Phone: 207-721-8604                                                                                                    |  |
| Lessee/Buyer's Name:<br>Fernando Saldana                                                                                                                                                                                                                                                                                                                      | Phone:<br>207-449-8043                                                                            |                                                                                                           | Permit Type:<br>Signage - Permanent                         |                                                                                             |                                                       | Zone:<br>B-2                                                                                                           |  |
| Past Use:<br>1 <sup>st</sup> floor restaurant, 2 <sup>nd</sup> floor<br>pawn shop & check<br>cashing, 3 <sup>rd</sup> floor storage                                                                                                                                                                                                                           | Proposed Use: Same – restaurant – re 4' face panel in box si attached to building (perpendicular) | eface 3' x                                                                                                | ost of Work:<br>ire Dept:                                   | Approved Denied N/A                                                                         |                                                       | CEO District:  Inspection: Use Group: Type:                                                                            |  |
| Proposed Project Description                                                                                                                                                                                                                                                                                                                                  |                                                                                                   |                                                                                                           | gnature:<br>edestrian Activ                                 | ities District (P.A.                                                                        | D.)                                                   | 515~<br>Signature:<br>ABW 11/29/12                                                                                     |  |
| reface 3' x 4' face panel in<br>Permit Taken By:                                                                                                                                                                                                                                                                                                              | sign box                                                                                          |                                                                                                           |                                                             | Zoning Appro                                                                                | oval                                                  |                                                                                                                        |  |
| 1. This permit application does not preclude the Applicant(s) from meeting applicable State and Federal Rules. 2. Building Permits do not include plumbing, septic or electrial work. 3. Building permits are void if work is not started within six (6) months of the date of issuance. False informatin may invalidate a building permit and stop all work. |                                                                                                   | Special Zone or Reviews  Shoreland Wetlands Flood Zone Subdivision Site Plan  MajMinMM  Date: Ok 11 34 12 |                                                             | Zoning Appeal  Variance Miscellaneous Conditional Use Interpretation Approved Denied  Date: | Not in Dis Does not Requires Approved Approved Denied | Historic Preservation  Not in Dist or Landmark Does not Require Review Requires Review Approved Approved Denied  Date: |  |
| hereby certify that I am the owner of re<br>the owner to make this application as his<br>the application is issued, I certify that the<br>the enforce the provision of the code(s) a                                                                                                                                                                          | s authorized agent and I agree<br>c code official's authorized re                                 | to conform to all a                                                                                       | d work is authorize<br>applicable laws of t                 | his jurisdiction. In add                                                                    | lition, if a permit for wo                            | rk described in                                                                                                        |  |
| IGNATURE OF APPLICANT                                                                                                                                                                                                                                                                                                                                         | , AI                                                                                              | DDRESS                                                                                                    |                                                             | DA                                                                                          | TE.                                                   | PHONE                                                                                                                  |  |