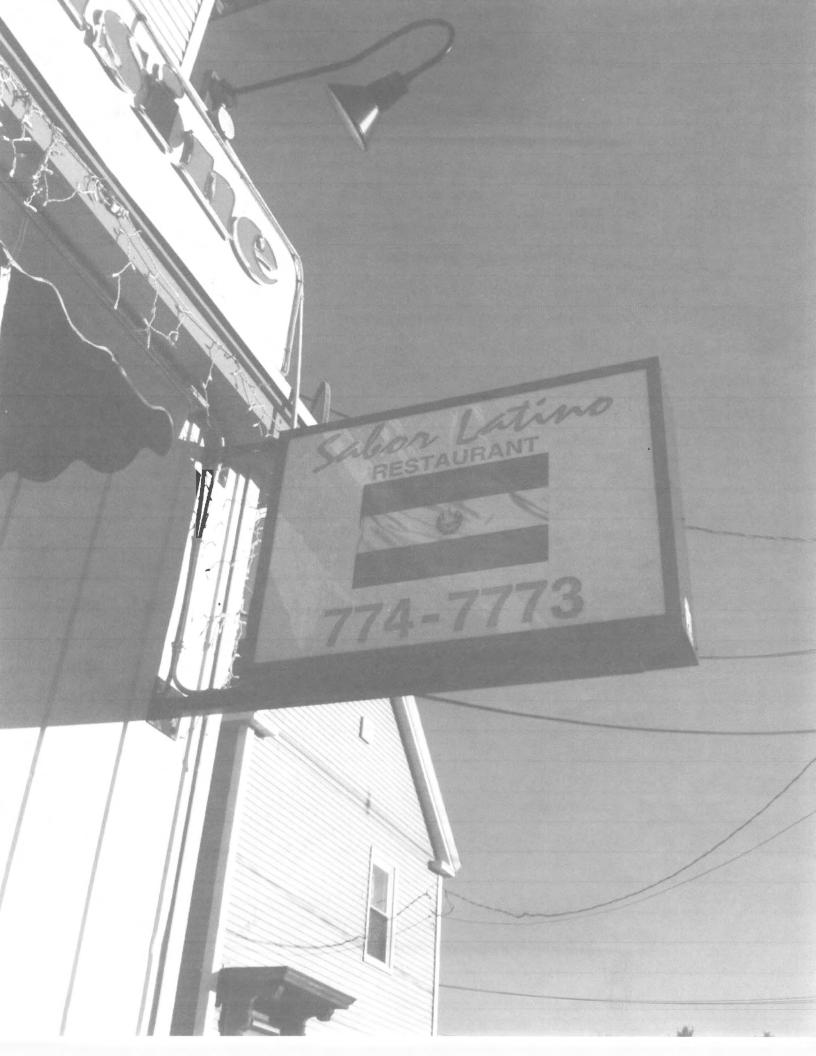

# CITY OF PORTLAND BUILDING PERMIT

This is to certify that **DUC N HO/FERNANADO SALDANA** 

Located At 249 ST JOHN ST

Job ID: 2012-11-5456-SIGN

CBL: 064- D-006-001

has permission to reface 3' x 4' face panels in box sign attached to building