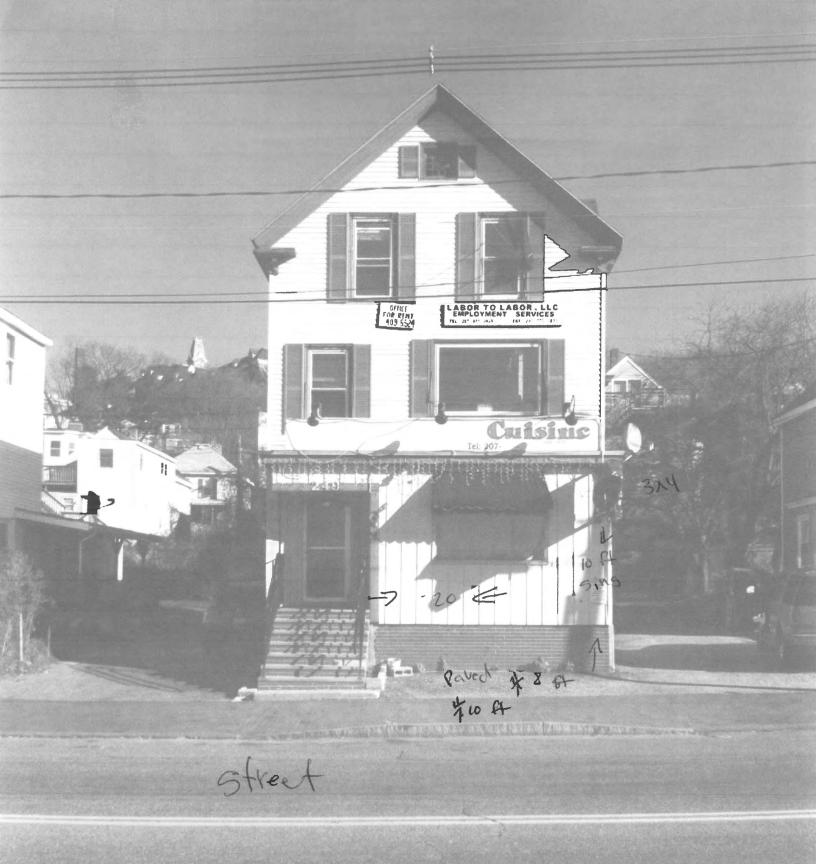

# CITY OF PORTLAND BUILDING PERMIT

This is to certify that **DUC N HO/FERNANADO SALDANA** 

Located At 249 ST JOHN ST

Job ID: 2012-11-5456-SIGN

CBL: 064- D-006-001

has permission to reface 3' x 4' face panels in box sign attached to building

# City of Portland, Maine - Building or Use Permit Application

389 Congress Street, 04101 Tel: (207) 874-8703, FAX: (207) 8716

RESPONSIBLE PERSON IN CHARGE OF WORK, TITLE

| Job No:<br>2012-11-5456-SIGN                                                                                                                                                                                                                                                                                                                                  | Date Applied: 11/26/2012                                                                          |                                                                                                           | BL:<br>64- D-006-001                                        | L                                                                                           |                                                       |                                                                                                                        |  |
|---------------------------------------------------------------------------------------------------------------------------------------------------------------------------------------------------------------------------------------------------------------------------------------------------------------------------------------------------------------|---------------------------------------------------------------------------------------------------|-----------------------------------------------------------------------------------------------------------|-------------------------------------------------------------|---------------------------------------------------------------------------------------------|-------------------------------------------------------|------------------------------------------------------------------------------------------------------------------------|--|
| Location of Construction:<br>249 ST JOHN ST                                                                                                                                                                                                                                                                                                                   | Owner Name:<br>DUC HO                                                                             | 1                                                                                                         | Owner Address:<br>7 ALLEN RD<br>OUTH PORTLA                 | ND, ME 04106                                                                                |                                                       | Phone: 207-415-2626                                                                                                    |  |
| Business Name:<br>Taqueria Tequila                                                                                                                                                                                                                                                                                                                            | Contractor Name:<br>Sunset Signs Inc.                                                             |                                                                                                           | Contractor Address:<br>134 Pleasant ST., Brunswick ME 04011 |                                                                                             |                                                       | Phone: 207-721-8604                                                                                                    |  |
| Lessee/Buyer's Name:<br>Fernando Saldana                                                                                                                                                                                                                                                                                                                      | Phone:<br>207-449-8043                                                                            |                                                                                                           | Permit Type:<br>Signage - Permanent                         |                                                                                             |                                                       | Zone:<br>B-2                                                                                                           |  |
| Past Use:<br>1 <sup>st</sup> floor restaurant, 2 <sup>nd</sup> floor<br>pawn shop & check<br>cashing, 3 <sup>rd</sup> floor storage                                                                                                                                                                                                                           | Proposed Use: Same – restaurant – re 4' face panel in box si attached to building (perpendicular) | eface 3' x                                                                                                | ost of Work:<br>ire Dept:                                   | Approved Denied N/A                                                                         |                                                       | CEO District:  Inspection: Use Group: Type:                                                                            |  |
| Proposed Project Description                                                                                                                                                                                                                                                                                                                                  |                                                                                                   |                                                                                                           | gnature:<br>edestrian Activ                                 | ities District (P.A.                                                                        | D.)                                                   | 515~<br>Signature:<br>ABW 11/29/12                                                                                     |  |
| reface 3' x 4' face panel in<br>Permit Taken By:                                                                                                                                                                                                                                                                                                              | sign box                                                                                          |                                                                                                           |                                                             | Zoning Appro                                                                                | oval                                                  |                                                                                                                        |  |
| 1. This permit application does not preclude the Applicant(s) from meeting applicable State and Federal Rules. 2. Building Permits do not include plumbing, septic or electrial work. 3. Building permits are void if work is not started within six (6) months of the date of issuance. False informatin may invalidate a building permit and stop all work. |                                                                                                   | Special Zone or Reviews  Shoreland Wetlands Flood Zone Subdivision Site Plan  MajMinMM  Date: Ok 11 34 12 |                                                             | Zoning Appeal  Variance Miscellaneous Conditional Use Interpretation Approved Denied  Date: | Not in Dis Does not Requires Approved Approved Denied | Historic Preservation  Not in Dist or Landmark Does not Require Review Requires Review Approved Approved Denied  Date: |  |
| hereby certify that I am the owner of re<br>the owner to make this application as his<br>the application is issued, I certify that the<br>the enforce the provision of the code(s) a                                                                                                                                                                          | s authorized agent and I agree<br>c code official's authorized re                                 | to conform to all a                                                                                       | d work is authorize<br>applicable laws of t                 | his jurisdiction. In add                                                                    | lition, if a permit for wo                            | rk described in                                                                                                        |  |
| IGNATURE OF APPLICANT                                                                                                                                                                                                                                                                                                                                         | , AI                                                                                              | DDRESS                                                                                                    |                                                             | DA                                                                                          | TE.                                                   | PHONE                                                                                                                  |  |