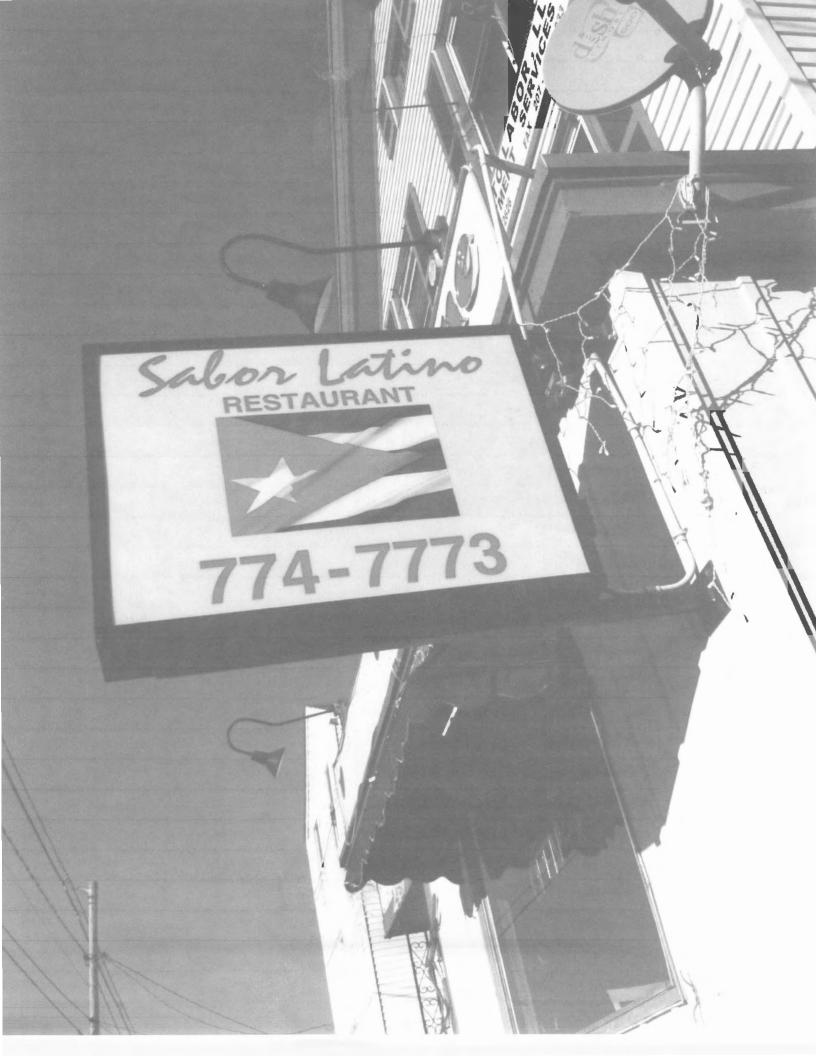

# CITY OF PORTLAND BUILDING PERMIT

This is to certify that **DUC N HO/FERNANADO SALDANA** 

Located At 249 ST JOHN ST

Job ID: 2012-11-5456-SIGN

CBL: 064- D-006-001

has permission to reface 3' x 4' face panels in box sign attached to building

# City of Portland, Maine - Building or Use Permit Application

389 Congress Street, 04101 Tel: (207) 874-8703, FAX: (207) 8716

RESPONSIBLE PERSON IN CHARGE OF WORK, TITLE

| Job No:<br>2012-11-5456-SIGN                                                                                                                                                                                                                                                                                                                                  | Date Applied: 11/26/2012                                                                          |                                                                                                           | BL:<br>64- D-006-001                                        | L                                                                                           |                                                       |                                                                                                                        |  |
|---------------------------------------------------------------------------------------------------------------------------------------------------------------------------------------------------------------------------------------------------------------------------------------------------------------------------------------------------------------|---------------------------------------------------------------------------------------------------|-----------------------------------------------------------------------------------------------------------|-------------------------------------------------------------|---------------------------------------------------------------------------------------------|-------------------------------------------------------|------------------------------------------------------------------------------------------------------------------------|--|
| Location of Construction:<br>249 ST JOHN ST                                                                                                                                                                                                                                                                                                                   | Owner Name:<br>DUC HO                                                                             | 1                                                                                                         | Owner Address:<br>7 ALLEN RD<br>OUTH PORTLA                 | ND, ME 04106                                                                                |                                                       | Phone: 207-415-2626                                                                                                    |  |
| Business Name:<br>Taqueria Tequila                                                                                                                                                                                                                                                                                                                            | Contractor Name:<br>Sunset Signs Inc.                                                             |                                                                                                           | Contractor Address:<br>134 Pleasant ST., Brunswick ME 04011 |                                                                                             |                                                       | Phone: 207-721-8604                                                                                                    |  |
| Lessee/Buyer's Name:<br>Fernando Saldana                                                                                                                                                                                                                                                                                                                      | Phone:<br>207-449-8043                                                                            |                                                                                                           | Permit Type:<br>Signage - Permanent                         |                                                                                             |                                                       | Zone:<br>B-2                                                                                                           |  |
| Past Use:<br>1 <sup>st</sup> floor restaurant, 2 <sup>nd</sup> floor<br>pawn shop & check<br>cashing, 3 <sup>rd</sup> floor storage                                                                                                                                                                                                                           | Proposed Use: Same – restaurant – re 4' face panel in box si attached to building (perpendicular) | eface 3' x                                                                                                | ost of Work:<br>ire Dept:                                   | Approved Denied N/A                                                                         |                                                       | CEO District:  Inspection: Use Group: Type:                                                                            |  |
| Proposed Project Description                                                                                                                                                                                                                                                                                                                                  |                                                                                                   |                                                                                                           | gnature:<br>edestrian Activ                                 | ities District (P.A.                                                                        | D.)                                                   | 515~<br>Signature:<br>ABW 11/29/12                                                                                     |  |
| reface 3' x 4' face panel in<br>Permit Taken By:                                                                                                                                                                                                                                                                                                              | sign box                                                                                          |                                                                                                           |                                                             | Zoning Appro                                                                                | oval                                                  |                                                                                                                        |  |
| 1. This permit application does not preclude the Applicant(s) from meeting applicable State and Federal Rules. 2. Building Permits do not include plumbing, septic or electrial work. 3. Building permits are void if work is not started within six (6) months of the date of issuance. False informatin may invalidate a building permit and stop all work. |                                                                                                   | Special Zone or Reviews  Shoreland Wetlands Flood Zone Subdivision Site Plan  MajMinMM  Date: Ok 11 34 12 |                                                             | Zoning Appeal  Variance Miscellaneous Conditional Use Interpretation Approved Denied  Date: | Not in Dis Does not Requires Approved Approved Denied | Historic Preservation  Not in Dist or Landmark Does not Require Review Requires Review Approved Approved Denied  Date: |  |
| hereby certify that I am the owner of re<br>the owner to make this application as his<br>the application is issued, I certify that the<br>the enforce the provision of the code(s) a                                                                                                                                                                          | s authorized agent and I agree<br>c code official's authorized re                                 | to conform to all a                                                                                       | d work is authorize<br>applicable laws of t                 | his jurisdiction. In add                                                                    | lition, if a permit for wo                            | rk described in                                                                                                        |  |
| IGNATURE OF APPLICANT                                                                                                                                                                                                                                                                                                                                         | , AI                                                                                              | DDRESS                                                                                                    |                                                             | DA                                                                                          | TE.                                                   | PHONE                                                                                                                  |  |