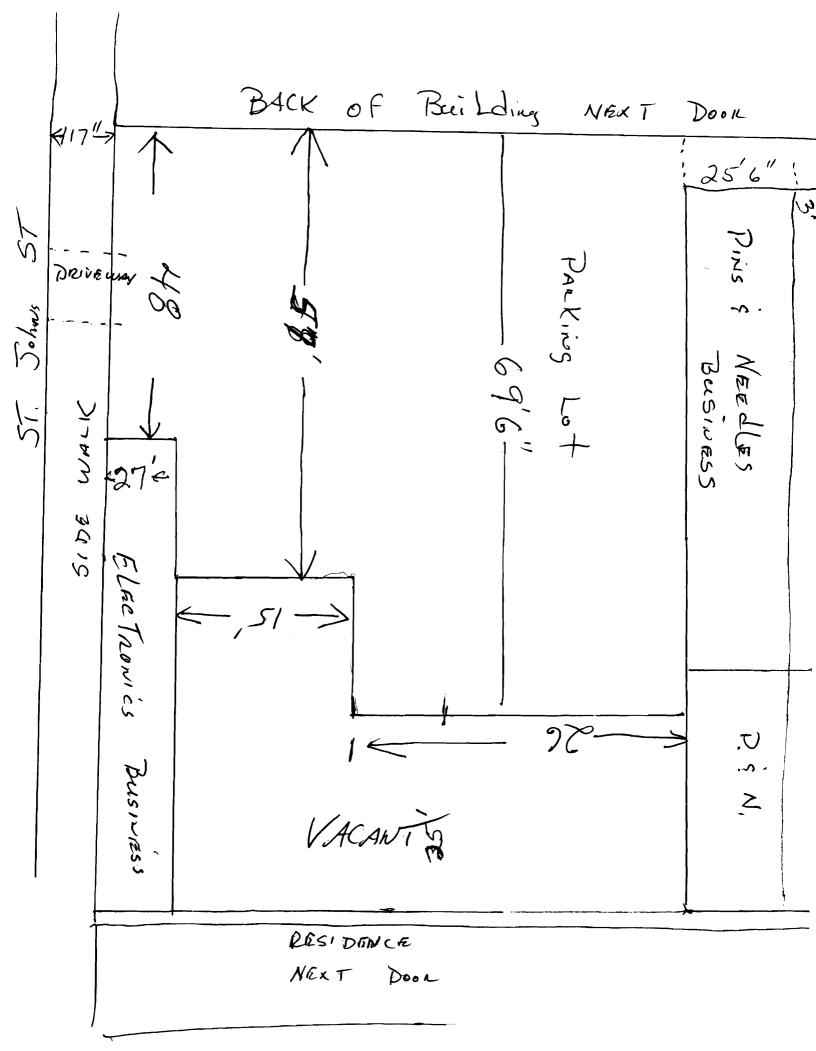

| Location/Address of Construction: 25-9 57 Jale 57                                                                                                                     |
|-----------------------------------------------------------------------------------------------------------------------------------------------------------------------|
| Location/Address of Construction: 25-9 57. John 57.  Total Square Footage of Proposed Structure/Area Square Footage of Lot                                            |
| Tax Assessor's Chart, Block & Lot  Chart# Block# Lot#  Applicant *must be owner, Lessee or Buyer*  Name MIKE ELIE  Address 33 Rams DELL Rd  City, State & Zip Gray HE |
| Lessee/DBA (If Applicable)  Owner (if different from Applicant)  Name MIKE FLIE  Cost Of  Work: \$ 300.00                                                             |
| Address 33 RAMS DELL Rd C of O Fee: \$  City, State & Zip CRAY   ME. Total Fee: \$                                                                                    |
| Current legal use (i.e. single family)  BUSINESS — VACANT                                                                                                             |
| If vacant, what was the previous use? BUSIWESS                                                                                                                        |
| Proposed Specific use: If yes, please name                                                                                                                            |
| ls property part of a subdivision? If yes, please name                                                                                                                |
| Project description:  OF OLSIE RETTED RAFTERS 4                                                                                                                       |
| REPLACE CORNER WALL STUDS (8' of 26 WALL)                                                                                                                             |
| Contractor's name: OWNER                                                                                                                                              |
| Address: 259 57. John 57.                                                                                                                                             |
| City, State & Zip Pontlad Telephone:                                                                                                                                  |
| Who should we contact when the permit is ready: Telephone:                                                                                                            |
| Mailing address: 5446                                                                                                                                                 |
| Please submit all of the information outlined on the applicable Checklist. Failure to                                                                                 |

. . .

REPLACED RAFTERS with

2 x 8 x 12 - 2 ON CENTER 8' of Existing 26' RE PLACED WALL WIR 2X4 STUDS 16 ON C PREASURE TREATED PLATE ON EXISTINGS

ST. John ST.