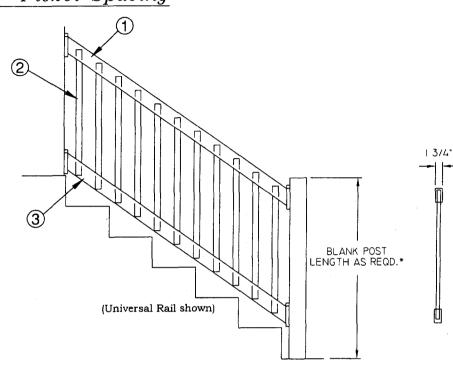

### 6 Foot Stair Railing Section Information

 $\frac{7/8" X 1 1/2" Spindle size}{3' High Stair Rail Section}$ 3 1/2" Picket Spacing

#### TYPICAL 6 FOOT STAIR RAIL SECTION:

#### (1) (1) TOP RAIL OPTIONS

\* Routed at 3 1/2" spacing

6 ft routed Universal Stair Rail (Part# 26-RPL5-01) 6 ft routed Universal Stair Rail (Part# 26-RPL5-V5)

#### (2) (11) 7/8"x 1 1/2" SPINDLE OPTIONS

- 31" Universal Spindle (Part# 26-0025-01)
- 31" Universal Spindle (Part# 26-0025-V5)
- 33" Universal Spindle (Part# 26-0026-01)
- 33" Universal Spindle (Part# 26-0026-V5)
- (3) (1) BOTTOM RAIL OPTIONS
   \* Routed at 3 1/2" spacing
   6 ft routed Universal Stair Rail (Part# 26-RPL5-01)
   6 ft routed Universal Stair Rail (Part# 26-RPL5-V5)

#### POST OPTIONS

- 3 ft. Turned Post (26-5210-01) & (26-5210-V5) 4.5 ft. Turned Post (26-5215-01) & (26-5215-V5) 3 ft. Routed Line Post (Part # varies by rail style) 3 ft. Routed End Post (Part # varies by rail style) 3 ft. Routed Corner Post (Part # varies by rail style) 3 ft. Blank Post (Part# 26-PD90-01) & (26-PD90-V5)
- \* longer post may be required for bottom