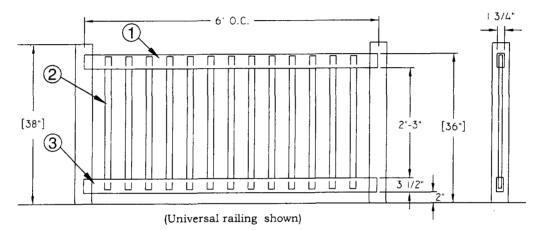

### 6 Foot Railing Section Information

7/8" X 1 1/2" Spindle size 3' High Rail Section 3 1/2" Spindle Spacing

#### TYPICAL 6 FOOT RAIL SECTION:

(1) TOP RAIL OPTIONS

 \* Routed at 3 1/2" spacing
 6 ft routed Universal Rail (Part# 26-RPL6-01)
 6 ft routed Universal Rail (Part# 26-RPL6-V5)

#### (2) (13) 7/8"x 1 1/2" SPINDLE OPTIONS

- 31" Rectangular Spindle (Part# 26-0025-01)
- 31" Rectangular Spindle (Part# 26-0025-V5)
- 33" Rectangular Spindle (Part# 26-0026-01)
- 33" Rectangular Spindle (Part# 26-0026-V5)
- (1) BOTTOM RAIL OPTIONS
   \* Routed at 3 1/2" spacing
   6 ft routed Universal Rail (Part# 26-RPL6-01)
   6 ft routed Universal Rail (Part# 26-RPL6-V5)