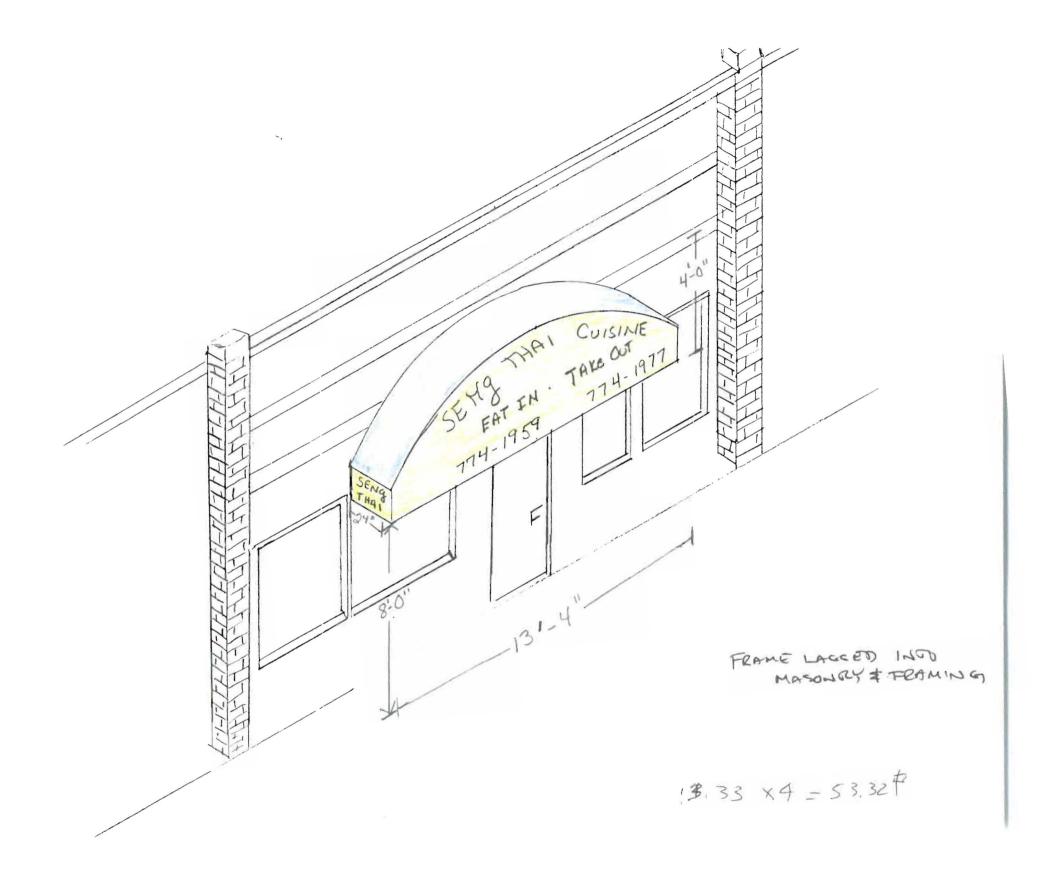

SIGNAGE PRE-APPLICATION PLEASE ANSWER ALL OUESTIONS ADDRESS: OWNER: APPLICANT: ASSESSOR NO. PLEASE CIRCLE APPROPRIATE ANSWER SINGLE TENANT LOT? YES MULTI-TENANT LOT? FREESTANDING SIGN? (ex. Pole Sign) YES NO) --- DIMENSIONS MORE THAN ONE SIGN? YES DIMENSIONS SIGN ATTACHED TO BLDG .? ( YES): MORE THAN ONE SIGN? TES DIMENSIONS AWNING: (YES) NO YES NO HEIGHT OFF SIDEWALK IS AWNING BACKLIT? ( IS THERE ANY MESSAGE, TRADEMARK OR SYMBOL ON IT?\_ LIST ALL EXISTING SIGNAGE AND THEIR DIMENSIONS:\_

AREA FOR COMPUTATION

\*\* TENANT BLDG. FRONTAGE (IN FEET):

\*\*\* REQUIRED INFORMATION

#### YOU SHALL PROVIDE:

A SITE SKETCH AND BUILDING SKETCH SHOWING EXACTLY WHERE EXISTING AND NEW SIGNAGE IS LOCATED MUST BE PROVIDED. SKETCHES AND/OR PICTURES OF PROPOSED ARE ALSO REQUIRED.

## INFORMATION REQUIREMENTS FOR SIGN PERMIT APPLICATION

Applicants for a sign permit will be asked to submit the following information to the Code Enforcement Office:

- ) 1. Proof of insurance
  - 2. Letter of permission from the owner
  - A sketch plan of lot, indicating location of buildings, driveways and any abutting streets or right of ways. Lengths of building frontages and street frontages should be noted. (see attached)
- 4. Indicate on the plan all existing and proposed signs
  - 5. Computation of the following:
    - A) Sign area of each existing and proposed building sign
    - B) Sign area height and setback of each existing and proposed freestanding sign
  - 6. A sketch of any proposed sign(s), indicating dimensions, materials, source of illumination and construction method (see attached).
- 7. Certificate of flammability required for awning/canopy at time of application.
  - 8. UL # required for lighted signs at the time of application.