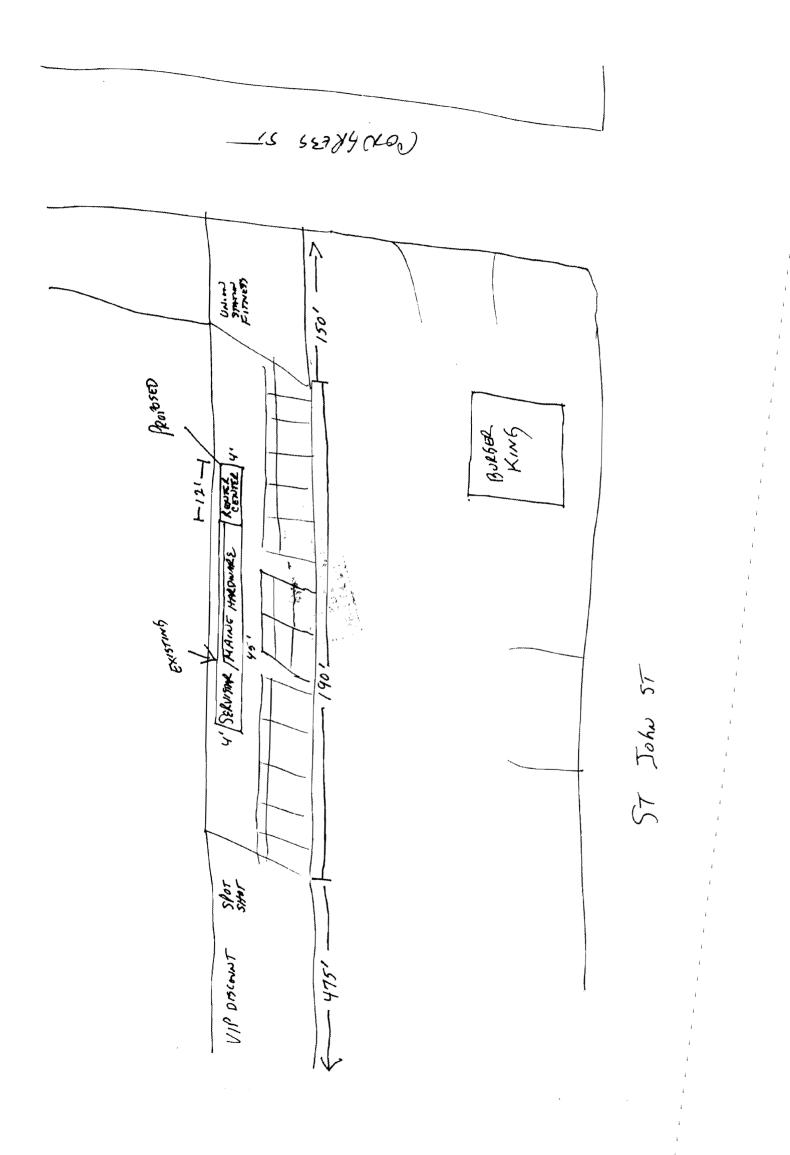

## SIGNAGE

×. .

PLEASE ANSWER ALL QUESTIONS

| Address     | 274 5           | T John                     | ST          |                    | Zon              | e: <u>3</u> -0  |          |
|-------------|-----------------|----------------------------|-------------|--------------------|------------------|-----------------|----------|
| Owner:      | UNION MANAGEN,  | WT LORP                    |             | Assessors          | <b>#:</b>        |                 |          |
| Applicar    | nt: <u>516N</u> | PESIGN I                   | NC.         |                    |                  |                 |          |
|             |                 | Yes No                     | /           |                    |                  |                 |          |
|             |                 | es No No                   |             | ио Х               | Dimension        | s               |          |
| More that   | an (1) one sig  | gn?: Yes 📈                 | No          | Dime               | nsions <u>45</u> | <u>45' 4'</u> x | 121 - 48 |
|             |                 | to bldg)? Yes              |             |                    |                  | •               |          |
| <u>(4'x</u> | 45' WALL        | nage and thei<br>SIGN FACE | <u>REPL</u> | ACEMENT            | ONLY)            | - 51            | <b>¢</b> |
| ANT NEW     | 5+672 -4'x+1    | - Stafle Fr                | ice wi      | <del>u S.G.)</del> | ALUHAN           | u/Lenni         | ALE      |
| Lot From    | ntage(feet):    | 825'                       | Tena        | ant Fronta         | ge(feet):        | 1901 4          | 1.5 =    |
|             |                 |                            | AWNINGS     | 5                  |                  |                 |          |
| Awning?     | : Yes           | No <u>X</u>                | Is Awr      | ning Backl         | it?: Yes         | No              |          |
| Is there    | e any comunica  | ation, message             | , traden    | nark or sy         | mbol on aw       | ning?           |          |
| Height o    | of Awning?:     |                            |             |                    |                  |                 |          |