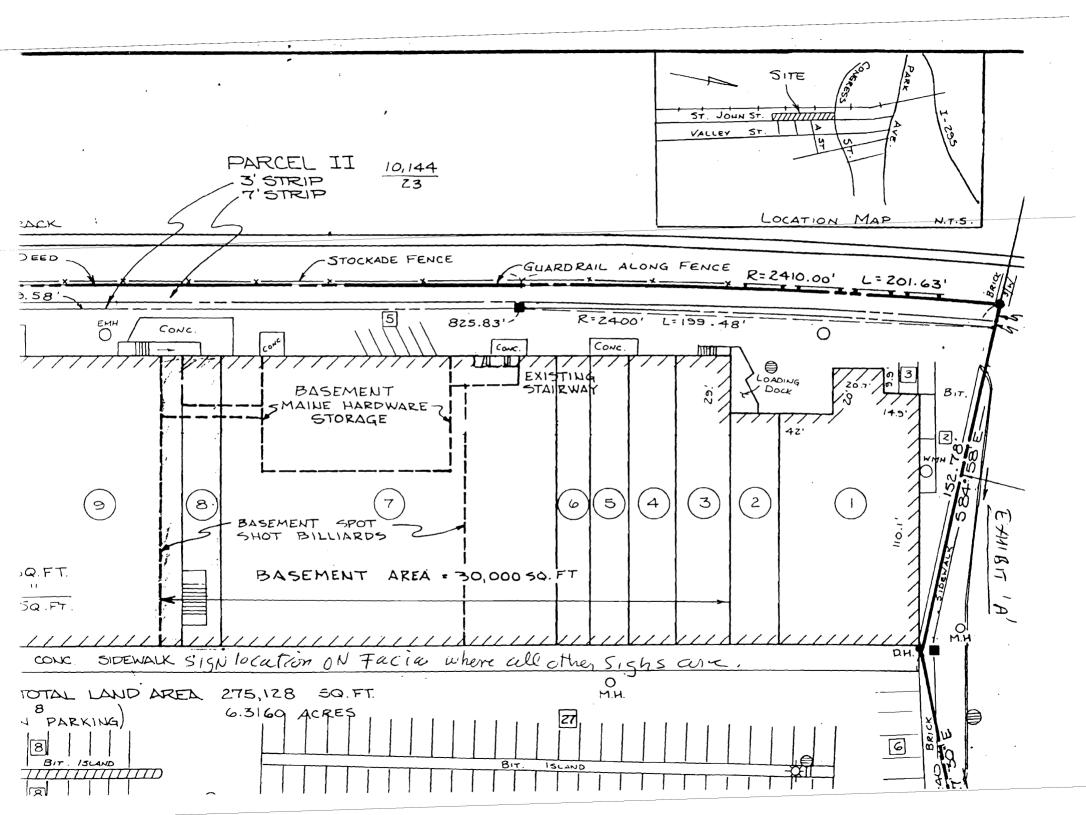

## SIGNAGE PRE-APPLICATION

PLEASE ANSWER ALL OUESTIONS ADDRESS: ZONE-Tohn OWNER: BOG oNNor OWNS ( PMTe N(Son APPLICANT: -00 ASSESSOR NO. PLEASE CIRCLE APPROPRIATE ANSWER SINGLE TENANT LOT ? YES MULTI-TENANT LOT? YES NO ) NO FREESTANDING SIGN? (ex. Pole Sign) YES NO ... DIMENSIONS\_ HEIGHT 244 MORE THAN ONE SIGN? YES NÖ DIMENSIONS HEIGHT SIGN ATTACHED TO BLDG.? (YES 2' 12 'NO DIMENSIONS MORE THAN ONE SIGN? DIMENSIONS\_ YES NO. AWNING: YES (NO **IS AWNING BACKLIT?** YES NO HEIGHT OFF SIDEWALK IS THERE ANY MESSAGE, TRADEMARK OR SYMBOL ON IT? INPINDUD LIST ALL EXISTING SIGNAGE AND THEIR DIMENSIONS: 1 YA. b TENANT BLDG. FRONTAGE (IN FEET):\_. \*\*\* REOURED INFORMATION AREA FOR COMPUTATION 16 INEan tenes 1.5 = 24 SQ Fr. NORTHEAST ime rak TIME RECORDER OF MAIN SYSTEMS YOU SHALL PROVIDE: A SITE SKETCH AND BUILDING SKETCH SHOWING EXACTLY WHERE EXISTING AND NEW SIGNAGE IS LOCATED MUST BE PROVIDED. SKETCHES AND/OR PICTURES OF PROPOSED ARE ALSO REQUIRED. DATE: SIGNATURE OF APPLICANT: