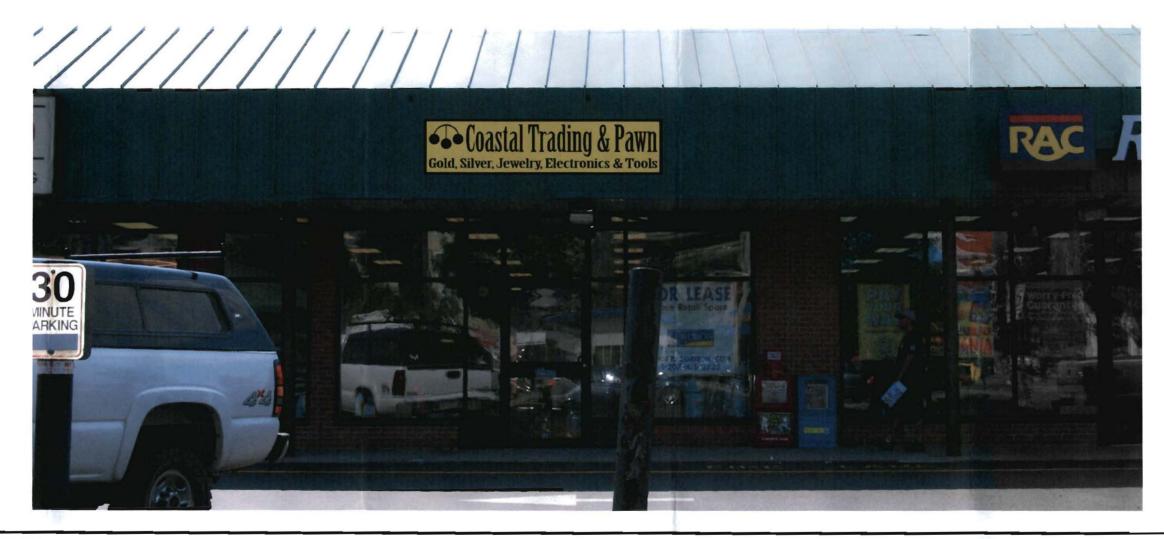

PERMIT

ERSHI

Permit Number: 101064

SEP 2 1 (4)(0)

City of Portland

"Coastal Trading & Pawn" ins a 35" x " sign
at the person or persons, file or comments and age

pting this permit shall comply with all nees of the City of Portland regulating

Re: Sign for LPS Inc. d/b/a Coastal Trading and Pawri at Union Station Plaza, Portland, ME

Dear Sir or Madam:

Union Station Limited Partnership hereby authorizes LPS Inc. d/b/a Coastal Trading and Pawn to install a sign on the front of its planned new store at 292 St John Street in Portland.

The sign shall be no more than 3 feet in height, and shall have a total area of no more than 36 square feet in accordance with the City of Portland's sign requirements.

Very truly yours

J. Robert Connor

#### COASTALTRADING AND PAWN - Building Sign

roale: 1 = () . square Footage: 5

| N                                             | DRAWING NAME                            | DATE     |  |
|-----------------------------------------------|-----------------------------------------|----------|--|
| astal Trading & Pawn                          | Building Sign & Pylon Panel.FS          | 8/9/2010 |  |
|                                               | 1 - 1 - 1 - 1 - 1 - 1 - 1 - 1 - 1 - 1 - | 8.1      |  |
| :                                             | Kristi                                  | Krieti   |  |
| John Street (Union Station Plaza)<br>tland ME | Production of the Contraction           |          |  |
| NTACT: Rick LaChapelle<br>4-7919              | (L)                                     |          |  |